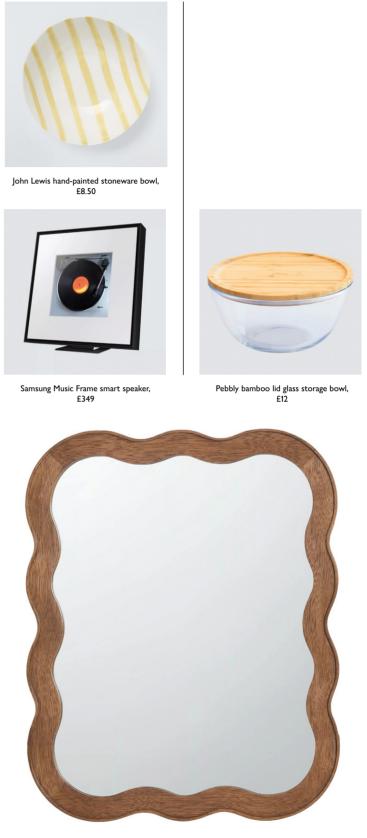

**PISTACHIO** 

JOHN LEWIS LOZENGE SOFA This romantic scene-stealer commands any room £1,599

JOHN LEWIS STONEWARE BOWLS Eat your greens Set of 4, £16

ANYDAY PEBBLE TABLE Lamp holder. Martini rester. Book keeper. £39

ANYDAY ABSTRACT

WALL MIRROR The perfectly imperfect choice £70

JOHN LEWIS DIPPED GLAZED BOWL Reactive glazing means each one is different From £7

JOHN LEWIS TOTEM EARTHENWARE VASE Curves in all the right places £50

#### SCALLOPED RATTAN MIRROR The subtle scalloped edge adds a decorative touch, creating a handcrafted feel that blends seamlessly with both contemporary and