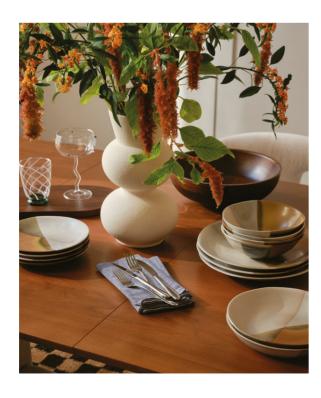

#### USE BASKETS FOR BULKIER GOODS

Designed to sit neatly within the larder, these natural baskets can be used to group your supplies.

John Lewis water hyancinth storage basket, £10

The easiest way to approach tablescaping is to invest in pieces that can be mixed and matched to create both classic or maximalist tablescapes. Start by breathing life into your *crockery* by layering and stacking your plates before adding a bowl of the same colour or an accent sideplate on top of a dinner plate, then top with a napkin. Contemporary white dinnerware is

Contemporary white dinnerware is seeing a huge resurgence and is always worth investing in. Dipped glaze will be popular this year: mix and match deep shades of brown for a really warm tone. When it comes to *glassware*, short stem wine glasses in recycled glass will add a relaxed tone to the dinner table, while connoisseur glasses bring a sense of occasion. Create theatre on your table by adding *napkin rings* and folding your napkins in a variety of wonderful ways, bows, knots or pouches to hold cutlery. Lastly, add moments of the unexpected at your table: vases, candles, or table ornaments to bring a touch of character and let your personality shine through.

Add a PERSONAL TOUCH to your table this spring