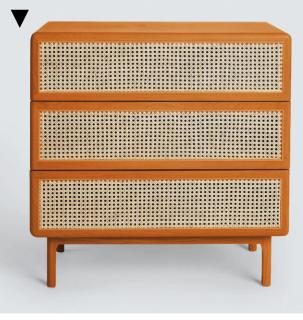

#### RATTAN THREE-DRAWER CHEST

A celebration of traditional materials, the oak brings timelessness to the design and the cane brings warmth and tranquillity £599