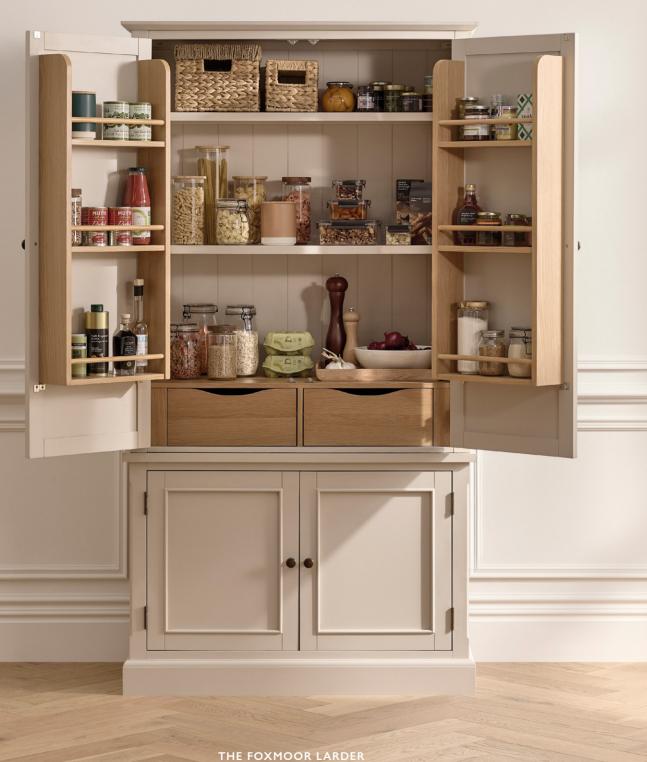

#### A STAND-ALONE LARDER can help make the most of your space. These storage solutions are designed to fit *perfectly*.

#### DISPLAY YOUR DRY GOODS A stylish way to stash and display your dried foods - and to make them last longer. John Lewis glass storage jar with acacia lid, £10.50

**GO LARDER** 

This expertly-designed unit perfectly fits our decanters, glassware, and storage solutions, £1499