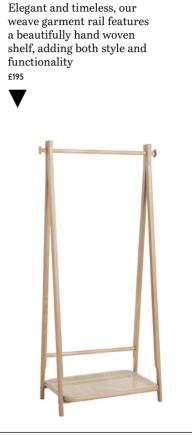

#### Elements from RAFFIA to RATTAN add warmth and character

#### GONDOLA CHAIR

The gondola chair is named for its sweeping arm profile, inspired by the elegance of a gondola. The expertly crafted cane sides showcase the skill of true artisans.

#### HETTI DOUBLE BED Inspired by global travel, the raffia bed frame has a warm, natural feel with woven panel fronts. The chamfered corners add just the right amount of stand-out detail. £649

The two slouchy seagrass baskets have modern texture and universal appeal. They are designed to effortlessly elevate your bedroom space. £39