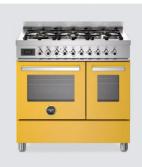

# 5 SH **PP**

Bertazzoni Professional

Series dual fuel range cooker, £4399

John Lewis hand-painted stoneware bowl, £9

John Lewis floral embroidered cushion, £25

John Lewis cotton string ceiling light, £125