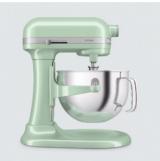

06

ANYDAY PICHI TABLE LAMP A tasty morsel of a lamp. Delicious. £35

KITCHENAID ARTISAN STAND MIXER Guaranteed to cheer up your worktop £749

ANYDAY WAVE BEDSIDE TABLE Cottagecore meets pâtisserie £129

SPRING 2025