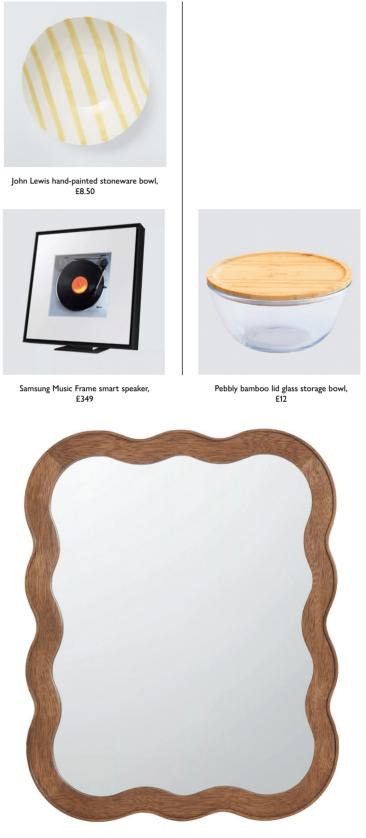

# 5 SH **PP**

Bertazzoni Professional

Series dual fuel range cooker, £4399

John Lewis hand-painted stoneware bowl, £9

John Lewis floral embroidered cushion, £25

John Lewis cotton string ceiling light, £125

John Lewis scalloped linen cushion, £25

John Lewis Hetti bedside table, £199

John Lewis silicone slotted turner, £6

John Lewis Pin side table, £149

John Lewis Wiggle wood frame wall mirror, £175

SAGE Barista Impress coffee machine, £729.95