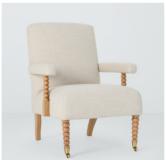

layered together, celebrating the

joy of the unexpected.

JOHN LEWIS REACTIVE GLAZE VASE Makes any flowers glow £18

JOHN LEWIS KEYA SUZANI QUILTED BEDSPREAD Made to be draped over your bed linen £180

JOHN LEWIS BOBBIN ARMCHAIR A heritage style makes a comeback £499