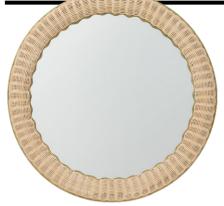

#### SCALLOPED RATTAN MIRROR The subtle scalloped edge adds a decorative touch, creating a handcrafted feel that blends seamlessly with both contemporary and