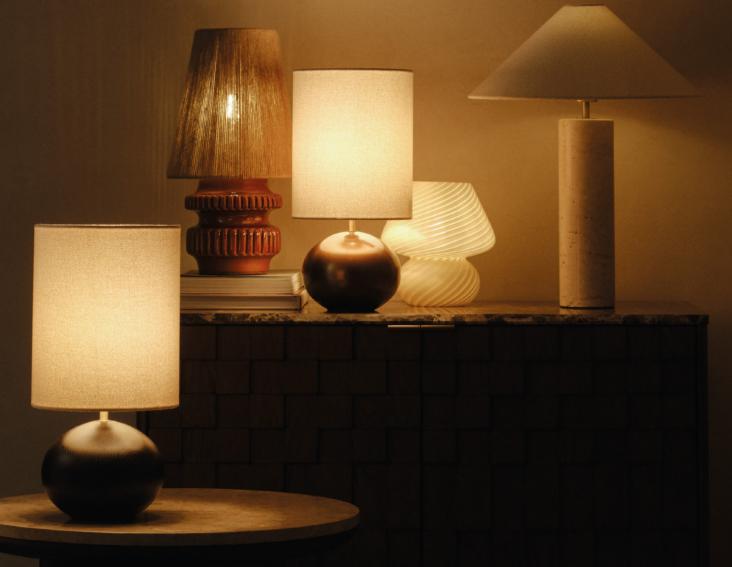

## LIGHTER TOUCH

The right lighting can create DEPTH, emphasise TEXTURES, and bring COLOURS TO LIFE

(Clockwise from top) John Lewis raffia pendant ceiling light, £95 John Lewis raffia pendant ceiling light, £95 John Lewis travertine column table lamp, £175 / John Lewis Pebble table lamp, £125 / John Lewis Pecan reactive table lamp, £125 John Lewis Mushroom glass table lamp, £45