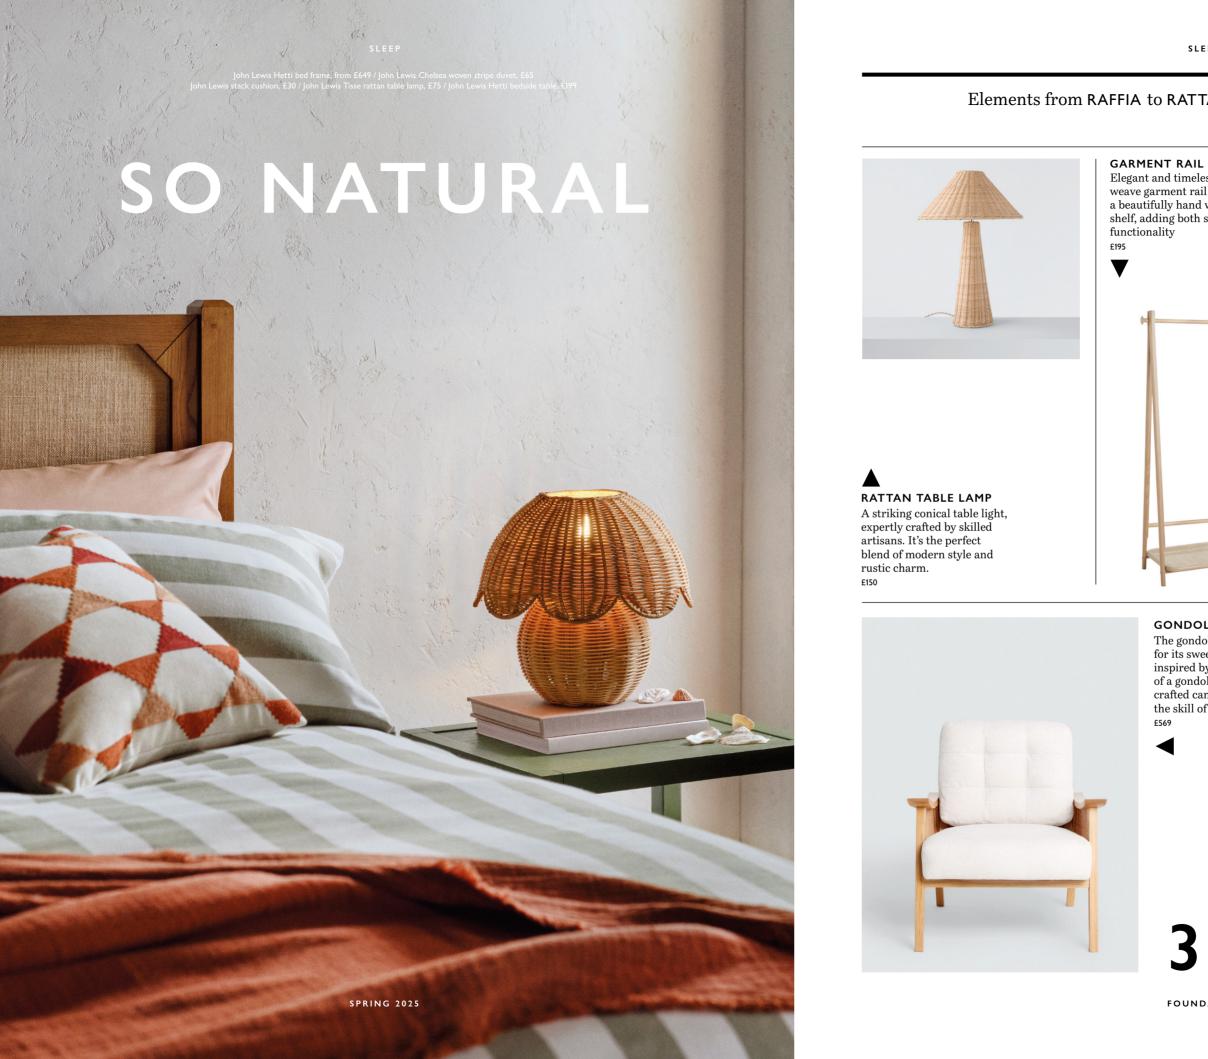

#### Elements from RAFFIA to RATTAN add warmth and character

#### GONDOLA CHAIR

The gondola chair is named for its sweeping arm profile, inspired by the elegance of a gondola. The expertly crafted cane sides showcase the skill of true artisans.