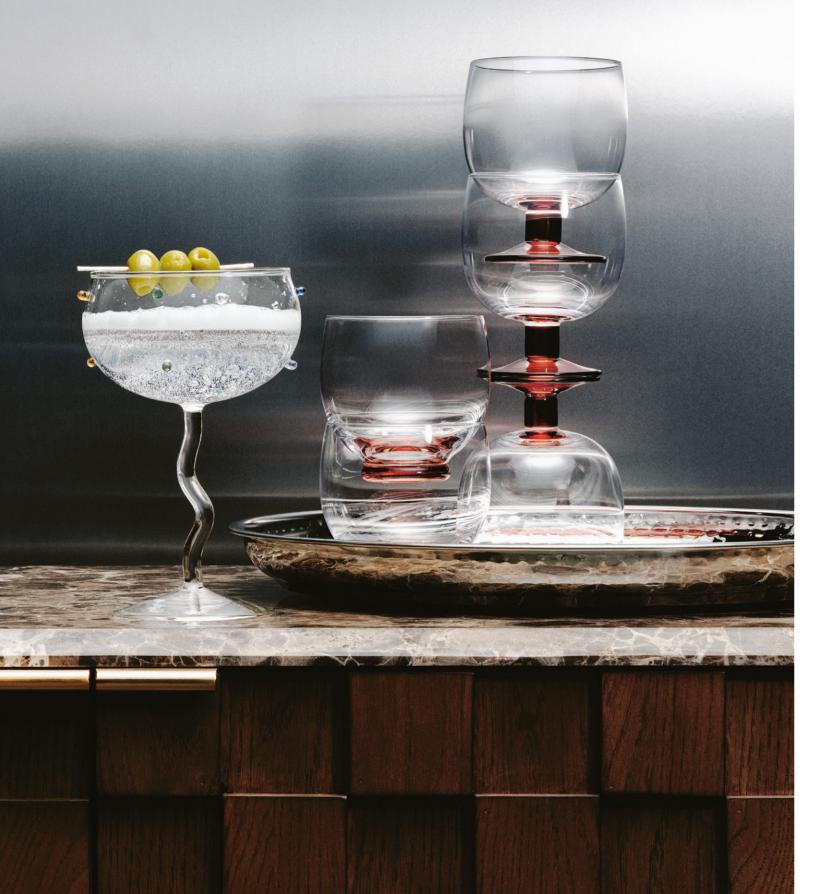

### IN THE DETAILS

30

SPRING 2025

ng chair, set of two, £279 / John Lewis Leckford dinnerware, from £ 25 / John Lewis Bubble glass jug, £20

4 EEP

FOUNDATION

£569