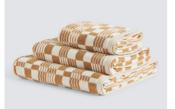

Dualit classic copper kettle, £149.99

43

John Lewis hand-painted stoneware vase, £30

John Lewis footed serving bowl, £24

44

Sanderson Pinetum stripe sofa, £2549

John Lewis multi check towels, from £20

ercol for John Lewis Eterna chair, £1,199