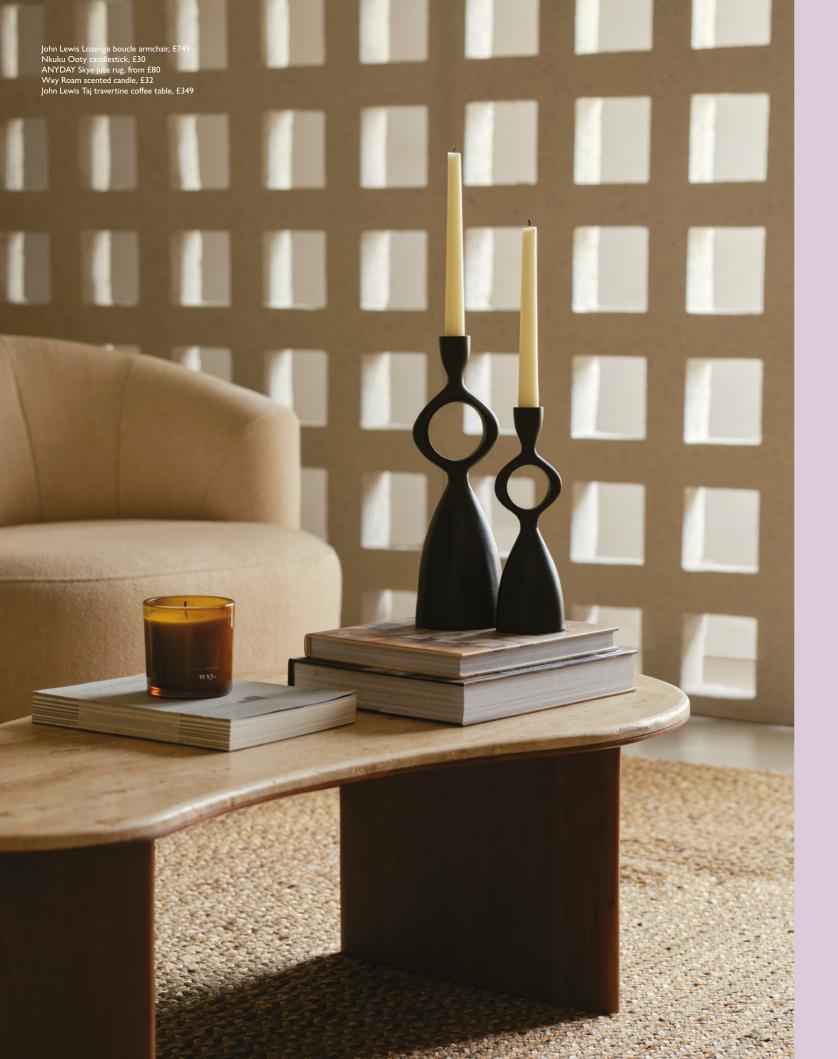

## **RETRO MED**

JOHN LEWIS CONTOUR CHAIR Unexpected texture in a modernist form £189

JOHN LEWIS TAJ TRAVERTINE COFFEE TABLE A sculptural shape to build a room around £349

JOHN LEWIS COVE FRAMED PRINT Firmly in your blue period £90