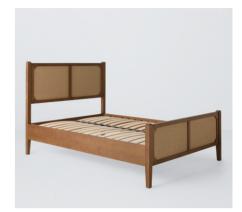

#### HETTI DOUBLE BED Inspired by global travel, the raffia bed frame has a warm, natural feel with woven panel fronts. The chamfered corners add just the right amount of stand-out detail. £649

The two slouchy seagrass baskets have modern texture and universal appeal. They are designed to effortlessly elevate your bedroom space. £39