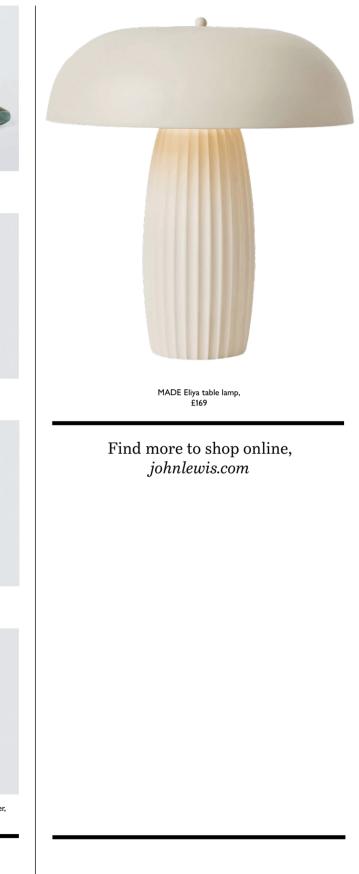

## LIGHTER TOUCH

The right lighting can create DEPTH, emphasise TEXTURES, and bring COLOURS TO LIFE

(Clockwise from top) John Lewis raffia pendant ceiling light, £95 John Lewis raffia pendant ceiling light, £95 John Lewis travertine column table lamp, £175 / John Lewis Pebble table lamp, £125 / John Lewis Pecan reactive table lamp, £125 John Lewis Mushroom glass table lamp, £45