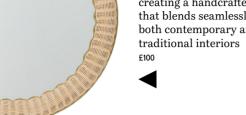

#### SCALLOPED RATTAN MIRROR The subtle scalloped edge adds a decorative touch, creating a handcrafted feel that blends seamlessly with both contemporary and