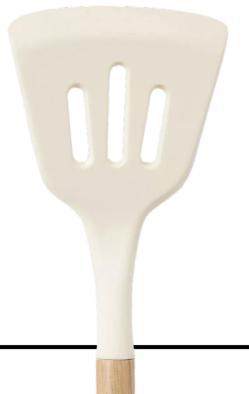

John Lewis scalloped linen cushion, £25

John Lewis Hetti bedside table, £199

John Lewis silicone slotted turner, £6

John Lewis Pin side table, £149

John Lewis Wiggle wood frame wall mirror, £175

SAGE Barista Impress coffee machine, £729.95