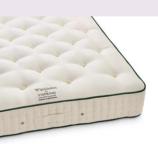

#### VISPRING WIMBLEDON

Handmade using the finest natural fillings including British wool, cotton, soft alpaca and horsehair. Wimbledon is exclusive to John Lewis From £649