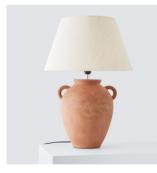

JOHN LEWIS KALASH TABLE LAMP Crafted from terracotta for added texture £175

10

JOHN LEWIS STRIPED FRILL CUSHION Made to mix with other prints £25

ECLECTIC

**ESCAPE** 

It's all in the mix: expressionist designs, artisanal details, and natural materials. Eclecticism is key: COLOUR, PRINT, and TEXTURE are