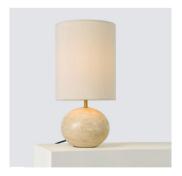

JOHN LEWIS PEBBLE TABLE LAMP Formed liked a mid-century sculpture £150

JOHN LEWIS POMEGRANATE DRUM LIGHTSHADE An updated take on an archival print From £35

JOHN LEWIS CERAMIC BUD VASES A perfect trio £25