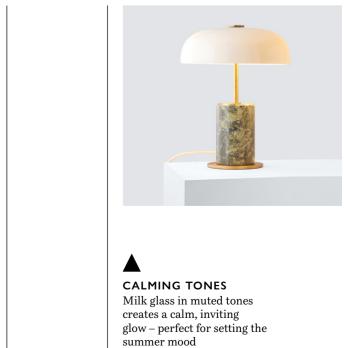

#### CHOOSE GENTLE **OVERHEADS** Avoid harsh light and instead boost your serotonin levels

opt for warmer tones that will John Lewis Suri pleated lampshade, from £25

John Lewis Porcini marble lamp, £200