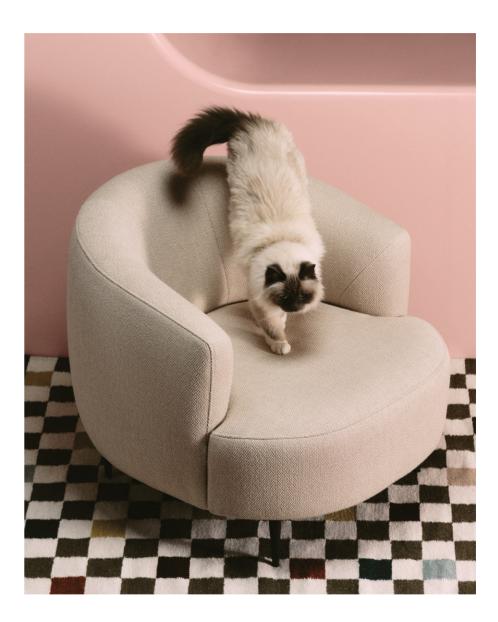

## INTEREST

John Lewis Lozenge sofa, £1,599 ANYDAY checkerboard wool rug, from £120 ANYDAY pebble table, £39 John Lewis Mushroom rechargeable lamp, £65 Bibi Lou heeled court shoes, £150

John Lewis Lozenge boucle armchair, £749 / ANYDAY checkerboard wool rug, £120