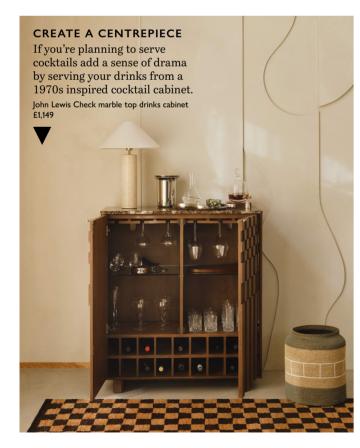

t sticking to a unified colour scheme helps pull everything together beautifully." With those principles in mind, the collection has been designed so that each of the elements work in harmony: "we love to pair florals with geometric patterns or stripes", says Coles. Take that as your cue to mix and match to your heart's content.

The John Lewis x Sanderson collection is available from 20th March.

Sanderson x John Lewis Barley Mow armchair, £1,199. Pieces from £55















FOUNDATION

EAT



MAKE EVERYONE THE DJ Set up a collaborative playlist that everyone can add music to, before or on the day – or lay out your vinyl collection for guests to flick through. Pro-Ject T1 Phono SB walnut turntable, £359





## ALL THINGS CONSIDERED

## 26

Simple tricks to make ENTERTAINING a breeze





#### EAT FAMILY STYLE (AND MAKE EVERYONE MORE RELAXED)

Dinner parties are more relaxed these days with sharing and feasting platters the main event. Invest in platters, serve bowls and wooden boards so you can put the food down in the middle of the table and let everyone serve themselves. John Lewis Fushion acacia salad bowl, £40



#### A STAND-ALONE LARDER can help make the most of your space. These storage solutions are designed to fit *perfectly*.

#### STAY ORGANISED WITH STACKABLE TINS

The convenience of microwavable storage, now in stainless steel – a long-lasting alternative to plastic. black+blum stainless steel storage, from £15



MAKE YOUR ESSENTIALS LAST LONGER The next level in food-save

glassware, this new vacuumsealed system dramatically extends shelf life. John Lewi