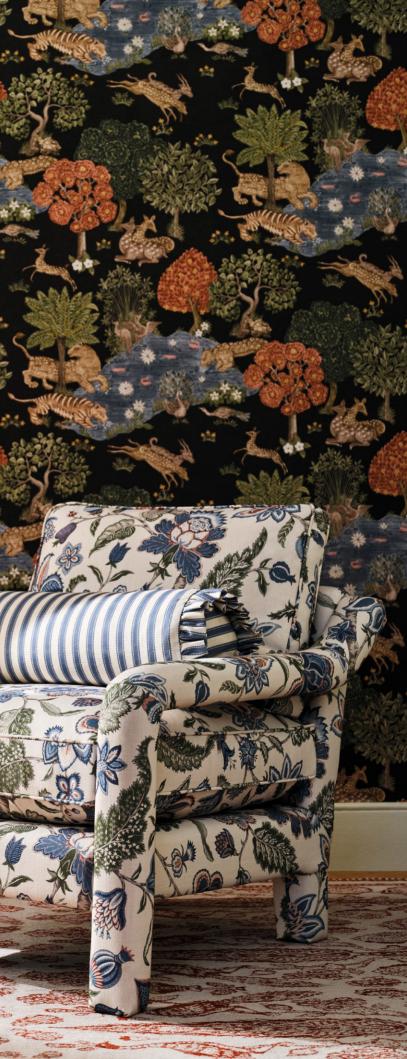

SPRING 2025

LIVE

The JOHN LEWIS X SANDERSON collaboration brings vibrant prints and rich colour to more than 200 pieces

> Stripes, dots, florals, fractals... while the shapes might shift, pattern has been a mainstay of interior design for centuries. It only takes a look at the famed Sanderson archives to see that; founded in 1860, the brand has long combined its timeless British sensibility and handdrawn patterns to create an array of bold fabrics and wallpapers. With a history that runs parallel to John Lewis, which began life as a draper's shop in 1864, a collaboration was surely overdue.

But, you ask, how to combine these vibrantly patterned pieces in your own home? "Select a cohesive colour palette,"

22

says Sanderson's senior stylist, Emma Coles. "A pattern's style and scale can vary, but sticking to a unified colour scheme helps pull everything together beautifully." With those principles in mind, the collection has been designed so that each of the elements work in harmony: "we love to pair florals with geometric patterns or stripes", says Coles. Take that as your cue to mix and match to your heart's content.

The John Lewis x Sanderson collection is available from 20th March.

Sanderson x John Lewis Barley Mow armchair, £1,199. Pieces from £55

FOUNDATION

EAT

MAKE EVERYONE THE DJ Set up a collaborative playlist that everyone can add music to, before or on the day – or lay out your vinyl collection for guests to flick through. Pro-Ject T1 Phono SB walnut turntable, £359