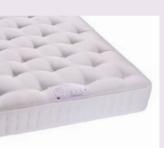

#### **JOHN LEWIS CLASSIC** COLLECTION

A firm mattress that's hand tufted for additional support and longevity From £279

#### **BRITISH NATURAL** COLLECTION LINEN

A mix of British wool, hemp and linen ensures a temperature regulated sleep From £799

#### VISPRING WIMBLEDON

Handmade using the finest natural fillings including British wool, cotton, soft alpaca and horsehair. Wimbledon is exclusive to John Lewis From £649