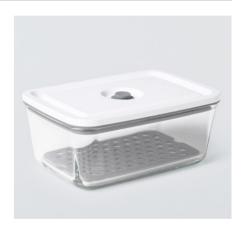

#### STAY ORGANISED WITH STACKABLE TINS

The convenience of microwavable storage, now in stainless steel – a long-lasting alternative to plastic. black+blum stainless steel storage, from £15

MAKE YOUR ESSENTIALS LAST LONGER The next level in food-save

glassware, this new vacuumsealed system dramatically extends shelf life. John Lewis vacuum sealed glass storage, from £18