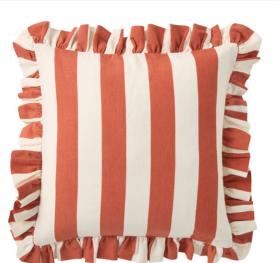

JOHN LEWIS KALASH TABLE LAMP Crafted from terracotta for added texture £175

10

JOHN LEWIS STRIPED FRILL CUSHION Made to mix with other prints £25

ECLECTIC

**ESCAPE** 

It's all in the mix: expressionist designs, artisanal details, and natural materials. Eclecticism is key: COLOUR, PRINT, and TEXTURE are