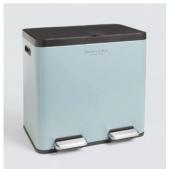

hn Lewis Eterna chair, £1,199



John Lewis scalloped linen cushion, £25



John Lewis Hetti bedside table, £199

John Lewis silicone slotted turner, £6











John Lewis Pin side table, £149





John Lewis Wiggle wood frame wall mirror, £175



SAGE Barista Impress coffee machine, £729.95

Le Creuset Petal cast-iron casserole, £295

47

John Lewis Box velvet cushion, £35



MADE Tova dining chair, £219



pols potten Steps vase, £72



Aarke purifier water filter glass pitcher, £100



West Elm Monti lava stone coffee table, £729



John Lewis corduroy stripe cushion, £35



John Lewis Miche double wall light, £100



John Lewis Midcentury oval wall mirror, £160

Jamie Oliver Big Love oblong platter £50



John Lewis Nicolas floor lamp, £150



John Lewis Mori border rug, from £120



John Lewis 2-section recycling bin, £110



HOME TRUTHS



### LUCINDA CHAMBERS

The creative consultant, former VOGUE editor, and co-founder of COLLAGERIE on living knowingly at home

> Make every place matter when you're having friends and loved ones over for dinner. You are making memories so a tablecloth, napkin and personal place card (mine often done by my children which we have kept for years) go a long way.

> Painting a room can feel daunting but it doesn't have to be. Think of it like 'posh dusting' - you can always repaint. Do the biggest swatch of colour choices you can fit on the walls and sit with it at different times of the day or evening to see how the light works with it. It's often nice to pick out a colour that is reflected in a piece of art to create a thread. Every