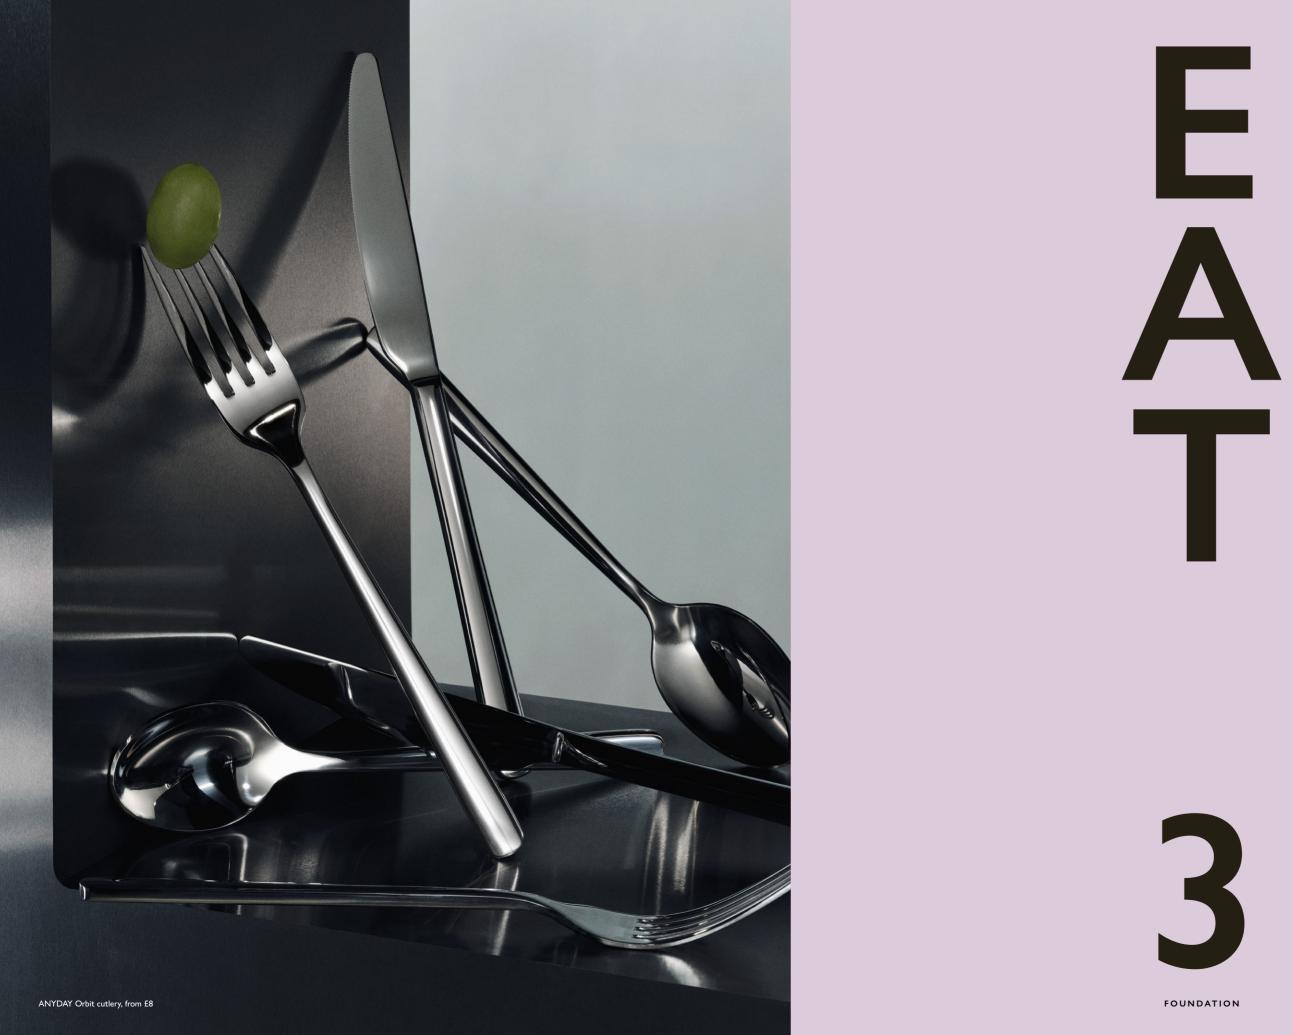

ry that runs parallel to John Lewis, which began life as a draper's shop in 1864, a collaboration was surely overdue.

But, you ask, how to combine these vibrantly patterned pieces in your own home? "Select a cohesive colour palette,"

22

says Sanderson's senior stylist, Emma Coles. "A pattern's style and scale can vary, but sticking to a unified colour scheme helps pull everything together beautifully." With those principles in mind, the collection has been designed so that each of the elements work in harmony: "we love to pair florals with geometric patterns or stripes", says Coles. Take that as your cue to mix and match to your heart's content.

The John Lewis x Sanderson collection is available from 20th March.

Sanderson x John Lewis Barley Mow armchair, £1,199. Pieces from £55















FOUNDATION

EAT



MAKE EVERYONE THE DJ Set up a collaborative playlist that everyone can add music to, before or on the day – or lay out your vinyl collection for guests to flick through. Pro-Ject T1 Phono SB walnut turntable, £359





## ALL THINGS CONSIDERED

## 26

Simple tricks to make ENTERTAINING a breeze





#### EAT FAMILY STYLE (AND MAKE EVERYONE MORE RELAXED)

Dinner parties are more relaxed these days with sharing and feasting platters the main event. Invest in platters, serve bowls and wooden boards so you can put the food down in the middle of the table and let everyone serve themselves. John Lewis Fushion acacia salad bowl, £40



#### A STAND-ALONE LARDER can help make the most of your space. These storage solutions are designed to fit *perfectly*.

#### STAY OR