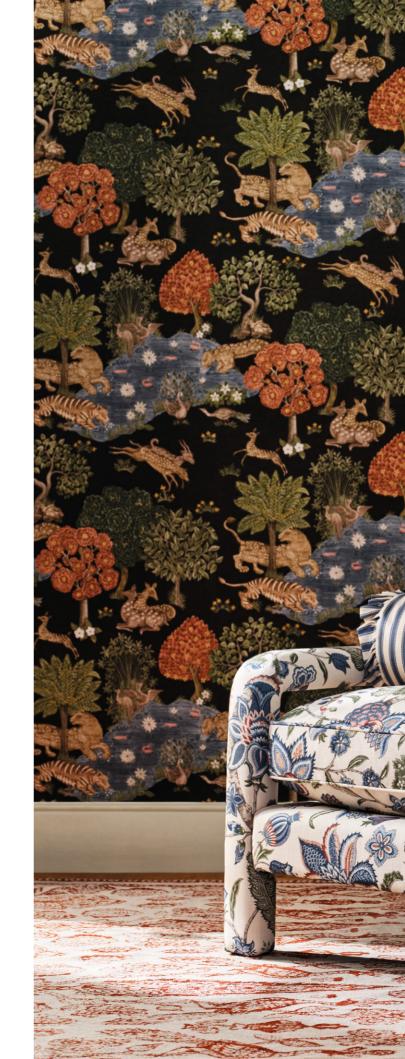

SPRING 2025

LIVE

The JOHN LEWIS X SANDERSON collaboration brings vibrant prints and rich colour to more than 200 pieces

> Stripes, dots, florals, fractals... while the shapes might shift, pattern has been a mainstay of interior design for centuries. It only takes a look at the famed Sanderson archives to see that; founded in 1860, the brand has long combined its timeless British sensibility and handdrawn patterns to create an array of bold fabrics and wallpapers. With a history that runs parallel to John Lewis, which began life as a draper's shop in 1864, a collaboration was surely overdue.

But, you ask, how to combine these vibrantly patterned pieces in your own home? "Select a cohesive colour palette,"

22

says Sanderson's senior stylist, Emma Coles. "A pattern's style and scale can vary, but sticking to a unified colour scheme helps pull everything together beautifully." With those principles in mind, the collection has been designed so that each of the elements work in harmony: "we love to pair florals with geometric patterns or stripes", says Coles. Take that as your cue to mix and match to your heart's content.

The John Lewis x Sanderson collection is available from 20th March.

Sanderson x John Lewis Barley Mow armchair, £1,199. Pieces from £55

FOUNDATION

EAT

MAKE EVERYONE THE DJ Set up a collaborative playlist that everyone can add music to, before or on the day – or lay out your vinyl collection for guests to flick through. Pro-Ject T1 Phono SB walnut turntable, £359