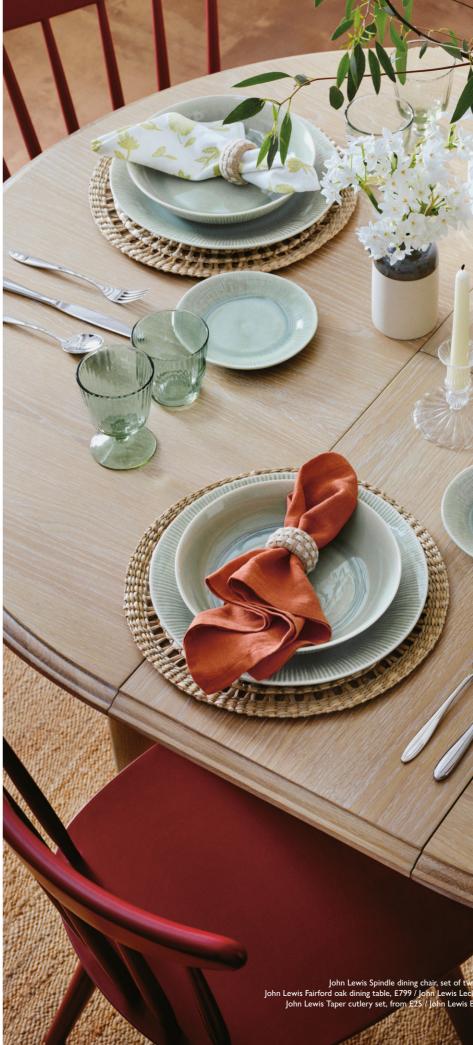

#### USE BASKETS FOR BULKIER GOODS

Designed to sit neatly within the larder, these natural baskets can be used to group your supplies.

John Lewis water hyancinth storage basket, £10

The easiest way to approach tablescaping is to invest in pieces that can be mixed and matched to create both classic or maximalist tablescapes. Start by breathing life into your *crockery* by layering and stacking your plates before adding a bowl of the same colour or an accent sideplate on top of a dinner plate, then top with a napkin. Contemporary white dinnerware is

Contemporary white dinnerware is seeing a huge resurgence and is always worth investing in. Dipped glaze will be popular this year: mix and match deep shades of brown for a really warm tone. When it comes to *glassware*, short stem wine glasses in recycled glass will add a relaxed tone to the dinner table, while connoisseur glasses bring a sense of occasion. Create theatre on your table by adding *napkin rings* and folding your napkins in a variety of wonderful ways, bows, knots or pouches to hold cutlery. Lastly, add moments of the unexpected at your table: vases, candles, or table ornaments to bring a touch of character and let your personality shine through.

Add a PERSONAL TOUCH to your table this spring