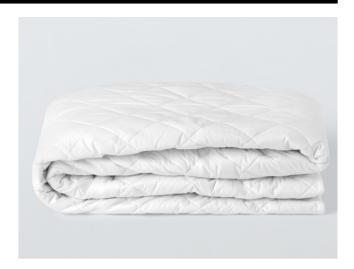

#### DUVET

Wool duvets are breathable, moisture wicking and have anti-allergenic properties, meaning there's no need to switch them out when the seasons change Natural British wool 6-9 tog duvet, from £100