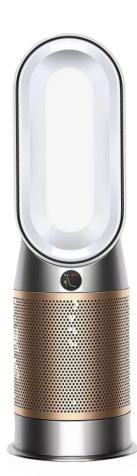

#### **AIR PURIFIER**

Cleaning the air from irritants and pollutants such as dust, pet hair, pollen and smoke provides a fresh environment for better and longer sleep Dyson Hot + Cool™ purifying fan heater, £599