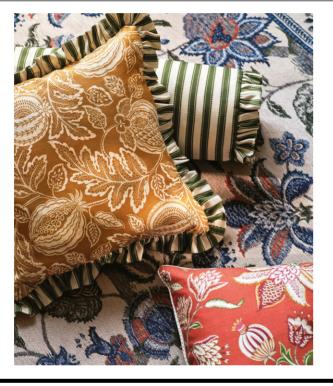

SPRING 2025

LIVE

The JOHN LEWIS X SANDERSON collaboration brings vibrant prints and rich colour to more than 200 pieces

> Stripes, dots, florals, fractals... while the shapes might shift, pattern has been a mainstay of interior design for centuries. It only takes a look at the famed Sanderson archives to see that; founded in 1860, the brand has long combined its timeless British sensibility and handdrawn patterns to create an array of bold fabrics and wallpapers. With a history that runs parallel to John Lewis, which began life as a draper's shop in 1864, a collaboration was surely overdue.

But, you ask, how to combine these vibrantly patterned pieces in your own home? "Select a cohesive colour palette,"

22

says Sanderson's senior stylist, Emma Coles. "A pattern's style and scale can vary, but sticking to a unified colour scheme helps pull everything together beautifully." With those principles in mind, the collection has been designed so that each of the elements work in harmony: "we love to pair florals with geometric patterns or stripes", says Coles. Take that as your cue to mix and match to your heart's content.

The John Lewis x Sanderson collection is available from 20th March.

Sanderson x John Lewis Barley Mow armchair, £1,199. Pieces from £55

FOUNDATION

EAT

MAKE EVERYONE THE DJ Set up a collaborative playlist that everyone can add music to, before or on the day – or lay out your vinyl collection for guests to flick through. Pro-Ject T1 Phono SB walnut turntable, £359