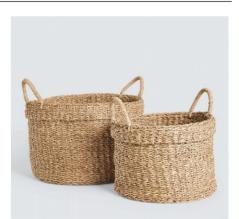

#### HETTI DOUBLE BED Inspired by global travel, the raffia bed frame has a warm, natural feel with woven panel fronts. The chamfered corners add just the right amount of stand-out detail. £649

The two slouchy seagrass baskets have modern texture and universal appeal. They are designed to effortlessly elevate your bedroom space. £39