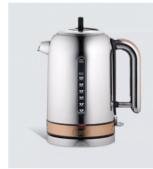

Dualit classic copper kettle, £149.99

43

John Lewis hand-painted stoneware vase, £30

John Lewis footed serving bowl, £24

44

Sanderson Pinetum stripe sofa, £2549

John Lewis multi check towels, from £20

ercol for John Lewis Eterna chair, £1,199