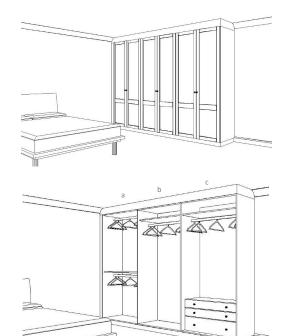

# 6 Door Wardrobe

(Approximate size—H:2260mm x W:3000mm)

Interiors:

a. Two hanging rails with one shelf

b. Tall hanging rail

c. Three drawer unit with tall hanging rail

| Amore Trecento<br>Gola | Strafford | Novamobili Gola |
|------------------------|-----------|-----------------|
| £5,095                 | £6,705    | £7,140          |

Prices for range and specification shown above

Additional interiors are available. All wardrobes are full carcass (including back panels).

All prices include VAT, delivery and fitting (UK Mainland only).