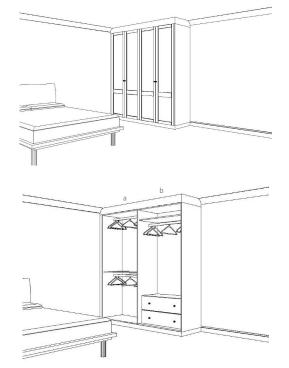

## 4 Door Wardrobe

(Approximate size—H:2260mm x W:2000mm)

Interiors:

a. Two hanging rails with one shelf

b. Tall hanging rail with two drawer unit

| Amore Trecento<br>Gola | Strafford | Novamobili Gola |
|------------------------|-----------|-----------------|
| £3,630                 | £4,925    | £5,425          |

Prices for range and specification shown above