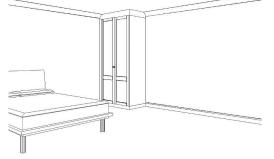

# 2 Door Wardrobe (Approximate size—H:2260mm x W:1000mm)

Interiors:

Two hanging rails with one shelf

| Amore Trecento<br>Gola                        | Strafford | Novamobili Gola |  |
|-----------------------------------------------|-----------|-----------------|--|
| £1,780                                        | £2,410    | £2,895          |  |
| Prices for range and specification shown abov |           |                 |  |