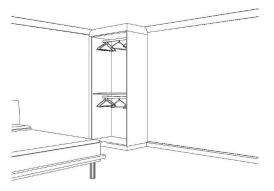

# 2 Door Wardrobe (Approximate size—H:2260mm x W:1000mm)

Interiors:

Two hanging rails with one shelf

| Amore Trecento<br>Gola                        | Strafford | Novamobili Gola |  |
|-----------------------------------------------|-----------|-----------------|--|
| £1,780                                        | £2,410    | £2,895          |  |
| Prices for range and specification shown abov |           |                 |  |