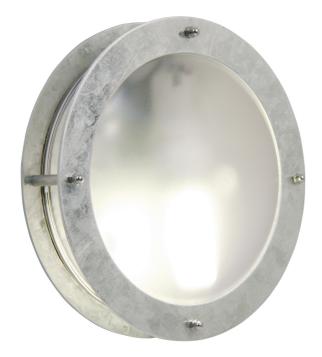

## MALTE | WALL LIGHT | GALVANIZED

nordlux®

21861031

Voltage (V): 230 Volt IP degree: IP54 Maximum bulb wattage (W): 60W Class (Class 1, Class 2, Class 3): Class 1 (Earth contact) Socket type: E27 Parallel connection: True

Primary material: Galvanized steel Secondary material: Plastic Colour of the glass: Satinated Suitable for Seaside: True Colour: Galvanized Projection (cm): 9.5

EAN: 5701581100046 TUN: 5061480 Item Number: 21861031 Pcs Per Master Carton: 3 Sales Box Height (cm): 25 Sales Box Width(cm): 10 Sales Box Depth (cm): 25 Sales Box Volume m³: 0.0062 Product net weight (kg): 1.596

Built-in parallel connection • Durable material that is well-suited for harsh weather
• 15-year guarantee on surface deterioration

Simple, stylish and inviting wall light in galvanised steel from Nordlux, which can withstand most outdoor environments. The light is suitable for the front door, the fence or in the stairwell, where good light is required.

Made from durable galvanized steel that is well suited for harsh weather.