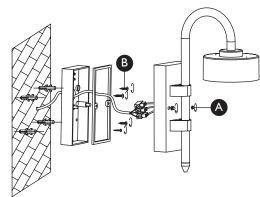

### Step 2

Detach wall back from the product by removing the finials (A). Keep safe for refitting later. Using the wall back as a template, mark the position of the fixing holes. Drill the holes. Ensure the wall is capable of holding the weight of the product. Take care to avoid damaging any concealed wiring and pipes. The correct fixings should be used for brick or cavity walls. Make sure the wall back is correctly oriented with the drain hole at the base.

### ер 3

Carefully pierce a small hole in the rubber grommet to allow the cable to pass through. Feed the incoming mains supply through the grommet entry hole. Secure the wall back to the wall using the screws and fixings supplied (B).

### Step 5

Refit the product to the wall back with the finials (A) removed earlier. Tighten the finials to secure. Take care not to trap any wiring.