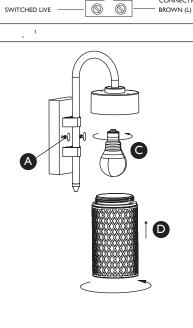

Step 4 Having identified the household wiring from your existing light fitting, connect to the connection block inside the product in the following way:

Make sure no loose strands have been left out of the connection block and the lid is refitted securely to terminal box.

### Step 6

Fit the recommended bulb (C).

### Step 7

Fit the shade (D) by screwing it onto the lampholder. Ensure the shade is fully fitted to maintain ingress protection.