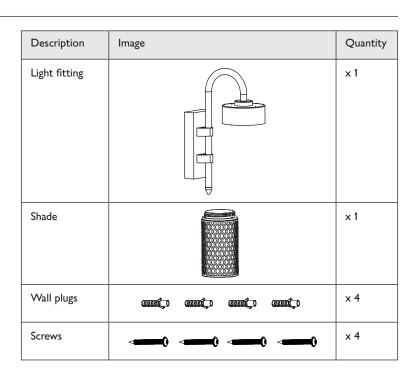

| surfaces (e.g. polystyrene, textiles).<br>For your safety, always switch off the supply before changing lightbulbs, cleaning<br>or removing shades. Always take care when handling lightbulbs to avoid injury in<br>case of breakage.                                                                                                                                                                                                                                                                                                                                                                                                                                                                                             | Ste<br>Ca<br>allc<br>sup                                   |

### Parts list



## Product assembly

### Step 1

Refer to assembly diagrams right. Carefully unpack the carton, making sure all the parts are present before assembly. Before removing the existing fitting, carefully note the position of each set of wires.

### Step 2

Detach wall back from the product by removing the finials (A). Keep safe for refitting later. Using the wall back as a template, mark the position of the fixing holes. Drill the holes. Ensure the wall is capable of holding the weight of the product. Take care to avoid damaging any concealed wiring and pipes. The correct fixings should be used for brick or cavity walls. Make sure the wall back is correctly oriented with the drain hole at the base.

### ер 3

Carefully pierce a small hole in the rubber grommet to allow the cable to pass throu