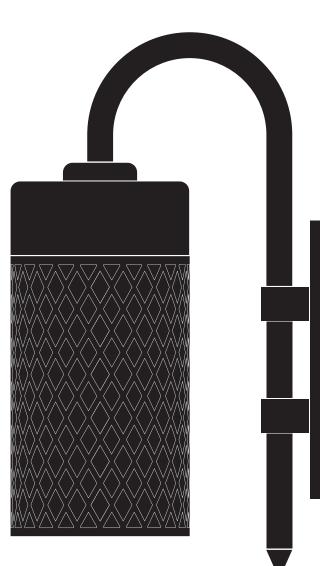

### Step 7

Fit the shade (D) by screwing it onto the lampholder. Ensure the shade is fully fitted to maintain ingress protection.