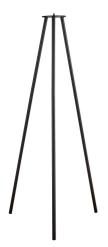

## KETTLE TO-GO TRIPOD 110 | BATTERY LIGHT | **BLACK**

2018044003

Primary material: Metal Suitable for Seaside: False Colour: Black

Height (cm): 103.3 Width (cm): 36.7 Tube Diameter (cm): 1.6 Lenght (cm): 32

• Easy twist mount accessory for Kettle luminaire • High tripod turns it into floor lamp

The possibilities are endless with the Kettle series, as you can determine the type of lamp you want with the replaceable accessories. Design and functionality are carefully thought through, so the series beautifully illuminates your everyday life - both inside and outside. Kettle is not only decorative, it also provides a good light, and simultaneously the brightness of the light can be adjusted in three levels. The built-in battery has a durability up to five hours at full power and even longer if the light is turned down to a cosy lighting. The battery is easily charged via the included USB cable.

With this accessory, Kettle is transformed into a beautiful floor lamp with black lacquered metal legs. The lamp is portable and can be used on the terrace or as an ordinary floor lamp in the living room. The accessory fits Kettle 22 and 36 lampshades.