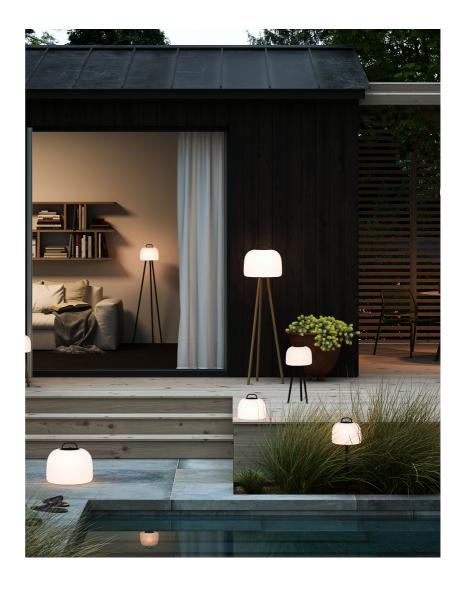

• Easy twist mount accessory for Kettle luminaire • High tripod turns it into floor lamp

The possibilities are endless with the Kettle series, as you can determine the type of lamp you want with the replaceable accessories. Design and functionality are carefully thought through, so the series beautifully illuminates your everyday life - both inside and outside. Kettle is not only decorative, it also provides a good light, and simultaneously the brightness of the light can be adjusted in three levels. The built-in battery has a durability up to five hours at full power and even longer if the light is turned down to a cosy lighting. The battery is easily charged via the included USB cable.

With this accessory, Kettle is transformed into a beautiful floor lamp with black lacquered metal legs. The lamp is portable and can be used on the terrace or as an ordinary floor lamp in the living room. The accessory fits Kettle 22 and 36 lampshades.