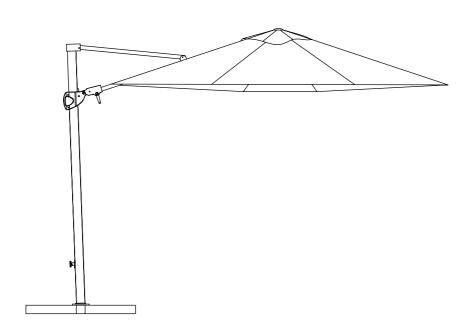

# KETTLER

# 2.5m & 3.0m Free-Arm Parasol

PFS25/PFR30



#### **IMPORTANT**

PLEASE KEEP THIS BOOKLET FOR FUTURE REFERENCE.
THIS IS IMPORTANT INFORMATION REGARDING THE
USE AND CARE OF YOUR GARDEN FURNITURE.



ASSEMBLY TIME



PERSONS REQUIRED

#### **Parts List**

| Part |          | Qty |
|------|----------|-----|
| А    |          | 1   |
| В    |          | 1   |
| С    |          | 1   |
| D    |          | 1   |
| E    |          | 4   |
| F    | ©        | 4   |
| G    |          | 1   |
| Н    | <b>0</b> | 1   |
| I    |          | 2   |
| J    |          | 4   |

#### Helpful advice before you begin:

- 1. We suggest you spend a short time reading through this leaflet and then follow the simple step by step instructions.
- 2. Do not discard any of the packaging until you have checked that you have all the parts and the pack of fitting