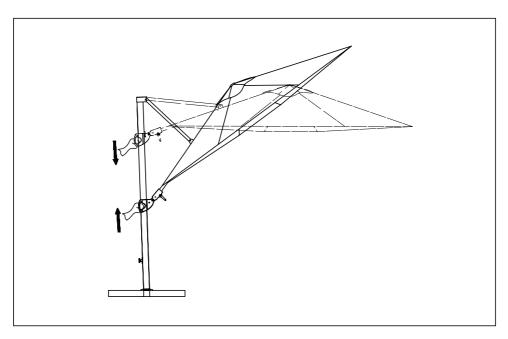

|          | 2   |
| J    |          | 4   |

#### Helpful advice before you begin:

- 1. We suggest you spend a short time reading through this leaflet and then follow the simple step by step instructions.
- 2. Do not discard any of the packaging until you have checked that you have all the parts and the pack of fittings.
- 3. Assemble this product on a soft surface.
- 4. Keep fittings out of children's reach.
- 5. Do not use any other tools other than those recommended to build this product.
- 6. Please do not use substitute parts. Use only additional or replacement parts supplied by Kettler.
- 7. In the unlikely event that this product has missing or damaged parts, please visit our website www.kettler.co.uk

### **Assembly**





### **Assembly**





## **Operating Instructions**





### **Operating Instructions**



#### Information

# This parasol has UV50+ protection. What does that mean?

For example, a fabric with a UPF rating of 50 only allows 1/50th of the sun's UV radiation to pass through it. This means that this fabric will reduce your skin's UV radiation exposure by 50 times (98% UV block).



#### Hand wash canopy

The canopy can be carefully removed and washed via hand only. We advise putting back onto the frame to dry naturally.

#### **Also Available:**

Wireless Parasol Speaker with LED Lights

available to buy as an accessory from: www.kettler.co.uk

Simply attach to the drop down column.





#### **Helpful Hint**

The clips at the end of the parasol ribs allow lights to be added (not included).

### **For Your Safety**

- This product may only be