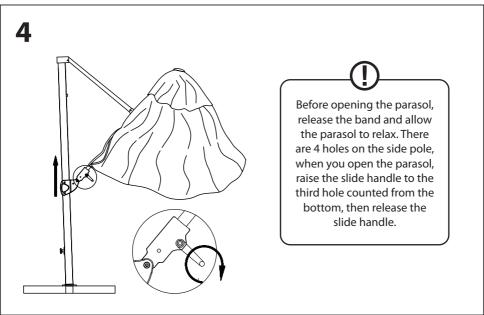

|
| Н    | <b>0</b> | 1   |
| I    |          | 2   |
| J    |          | 4   |

#### Helpful advice before you begin:

- 1. We suggest you spend a short time reading through this leaflet and then follow the simple step by step instructions.
- 2. Do not discard any of the packaging until you have checked that you have all the parts and the pack of fittings.
- 3. Assemble this product on a soft surface.
- 4. Keep fittings out of children's reach.
- 5. Do not use any other tools other than those recommended to build this product.
- 6. Please do not use substitute parts. Use only additional or replacement parts supplied by Kettler.
- 7. In the unlikely event that this product has missing or damaged parts, please visit our website www.kettler.co.uk

### **Assembly**





### **Assembly**





## **Operating Instructions**





### **Operating Instructions**



#### Information

# This parasol has UV50+ protection. What does that mean?

For example, a fabric with a UPF rating of 50 only allows 1/50th of the sun's UV radiation to pass through it. This means that this fabric will reduce your skin's UV radiation exposure by 50 times (98% UV block).



#### Hand wash canopy

The canopy can be carefully removed and washed via hand only. We advise putting back onto the frame to dry naturally.

#### **Also Available:**

Wireless Parasol Speaker with LED Lights

available to buy as an accessory from: www.kettler.co.uk

Simply attach to the drop down column.





#### **Helpful Hint**

The clips at the end of the parasol ribs allow lights to be added (not included).

### **For Your Saf