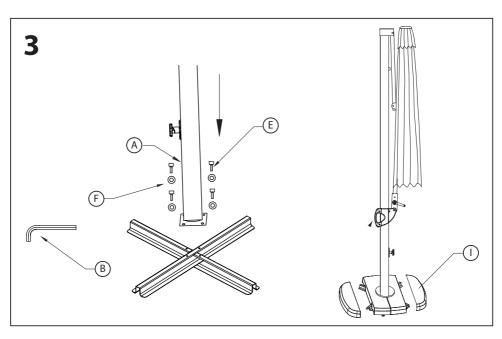

#### **Parts List**

| Part |          | Qty |
|------|----------|-----|
| А    |          | 1   |
| В    |          | 1   |
| С    |          | 1   |
| D    |          | 1   |
| E    |          | 4   |
| F    | ©        | 4   |
| G    |          | 1   |
| Н    | <b>0</b> | 1   |
| I    |          | 2   |
| J    |          | 4   |

#### Helpful advice before you begin:

- 1. We suggest you spend a short time reading through this leaflet and then follow the simple step by step instructions.
- 2. Do not discard any of the packaging until you have checked that you have all the parts and the pack of fittings.
- 3. Assemble this product on a soft surface.
- 4. Keep fittings out of children's reach.
- 5. Do not use any other tools other than those recommended to build this product.
- 6. Please do not use substitute parts. Use only additional or replacement parts supplied by Kettler.
- 7. In the unlikely event that this product has missing or damaged parts, please visit our website www.kettler.co.uk