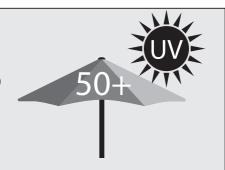

# This parasol has UV50+ protection. What does that mean?

For example, a fabric with a UPF rating of 50 only allows 1/50th of the sun's UV radiation to pass through it. This means that this fabric will reduce your skin's UV radiation exposure by 50 times (98% UV block).