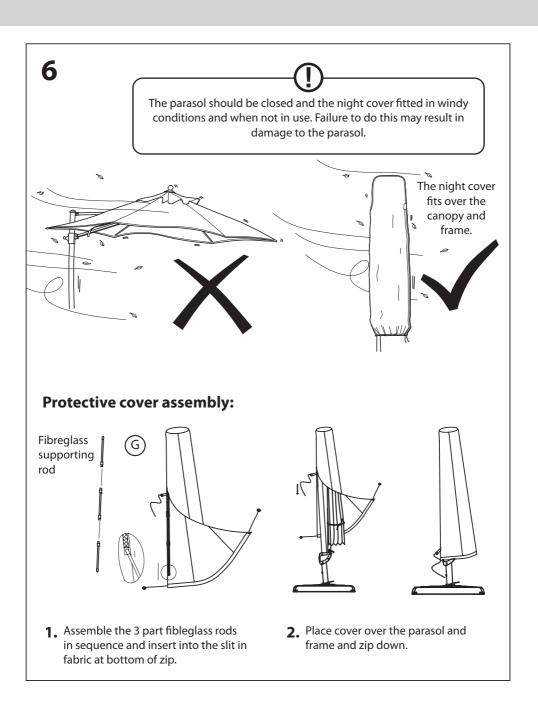

| 4   |

#### Helpful advice before you begin:

- 1. We suggest you spend a short time reading through this leaflet and then follow the simple step by step instructions.
- 2. Do not discard any of the packaging until you have checked that you have all the parts and the pack of fittings.
- 3. Assemble this product on a soft surface.
- 4. Keep fittings out of children's reach.
- 5. Do not use any other tools other than those recommended to build this product.
- 6. Please do not use substitute parts. Use only additional or replacement parts supplied by Kettler.
- 7. In the unlikely event that this product has missing or damaged parts, please visit our website www.kettler.co.uk

### **Assembly**





### **Assembly**





## **Operating Instructions**





### **Operating Instructions**



#### Information

# This parasol has UV50+ protection. What does that mean?

For example, a fabric with a UPF rating of 50 only allows 1/50th of the sun's UV radiation to pass through it. This means that this fabric will reduce your skin's UV radiation exposure by 50 times (98% UV block).



#### Hand wash canopy

The canopy can be carefully removed and washed via hand only. We advise putting back onto the frame to dry naturally.

#### **Also Available:**

Wireless Parasol Speaker with LED Lights

available to buy as an accessory from: www.kettler.co.uk

Simply attach to the drop down column.





#### **Helpful Hint**

The clips at the end of the parasol ribs allow lights to be added (not included).

### **For Your Safety**

- This product may only be used for its intended purpose as fu