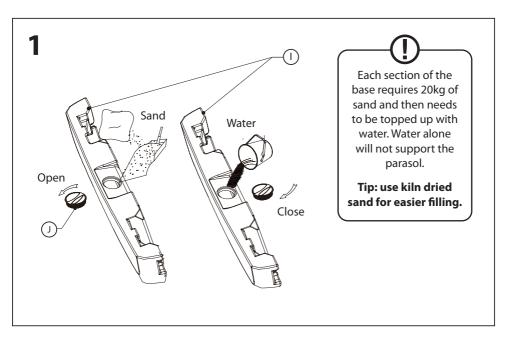

#### **Parts List**

| Part |          | Qty |
|------|----------|-----|
| А    |          | 1   |
| В    |          | 1   |
| С    |          | 1   |
| D    |          | 1   |
| E    |          | 4   |
| F    | ©        | 4   |
| G    |          | 1   |
| Н    | <b>0</b> | 1   |
| I    |          | 2   |
| J    |          | 4   |

#### Helpful advice before you begin:

- 1. We suggest you spend a short time reading through this leaflet and then follow the simple step by step instructions.
- 2. Do not discard any of the packaging until you have checked that you have all the parts and the pack of fittings.
- 3. Assemble this product on a soft surface.
- 4. Keep fittings out of children's reach.
- 5. Do not use any other tools other than those recommended to build this product.
- 6. Please do not use substitute parts. Use only additional or replacement parts supplied by Kettler.
- 7. In the unlikely event that this product has missing or damaged parts, please visit our website www.kettler.co.uk