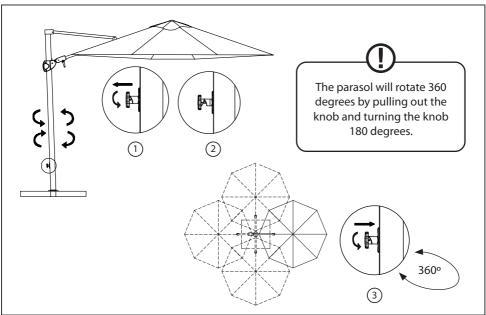

|          | 2   |
| J    |          | 4   |

#### Helpful advice before you begin:

- 1. We suggest you spend a short time reading through this leaflet and then follow the simple step by step instructions.
- 2. Do not discard any of the packaging until you have checked that you have all the parts and the pack of fittings.
- 3. Assemble this product on a soft surface.
- 4. Keep fittings out of children's reach.
- 5. Do not use any other tools other than those recommended to build this product.
- 6. Please do not use substitute parts. Use only additional or replacement parts supplied by Kettler.
- 7. In the unlikely event that this product has missing or damaged parts, please visit our website www.kettler.co.uk

### **Assembly**





### **Assembly**





## **Operating Instructions**





### **Operating Instructions**



#### Information

# This parasol has UV50+ protection. What does that mean?

For example, a fabric with a UPF rating of 50 only allows 1/50th of the sun's UV radiation to pass through it. This means that this fabric will reduce your skin's UV radiation exposure by 50 times (98% UV block).



#### Hand wash canopy

The canopy can be carefully removed and washed via hand only. We advise putting back onto the frame to dry naturally.

#### **Also Available:**

Wireless Parasol Speaker with LED Lights

available to buy as an accessory from: www.kettler.co.uk

Simply attach to the drop down column.





#### **Helpful Hint**

The clips at the end of the parasol ribs allow lights to be added (not included).

### **For Your Safety**

- This product may only be u