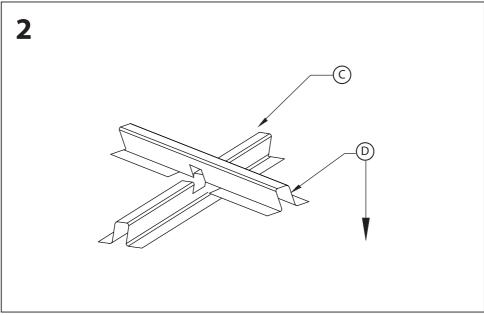

#### **Parts List**

| Part |          | Qty |
|------|----------|-----|
| А    |          | 1   |
| В    |          | 1   |
| С    |          | 1   |
| D    |          | 1   |
| E    |          | 4   |
| F    | ©        | 4   |
| G    |          | 1   |
| Н    | <b>0</b> | 1   |
| I    |          | 2   |
| J    |          | 4   |

#### Helpful advice before you begin:

- 1. We suggest you spend a short time reading through this leaflet and then follow the simple step by step instructions.
- 2. Do not discard any of the packaging until you have checked that you have all the parts and the pack of fittings.
- 3. Assemble this product on a soft surface.
- 4. Keep fittings out of children's reach.
- 5. Do not use any other tools other than those recommended to build this product.
- 6. Please do not use substitute parts. Use only additional or replacement parts supplied by Kettler.
- 7. In the unlikely event that this product has missing or damaged parts, please visit our website www.kettler.co.uk