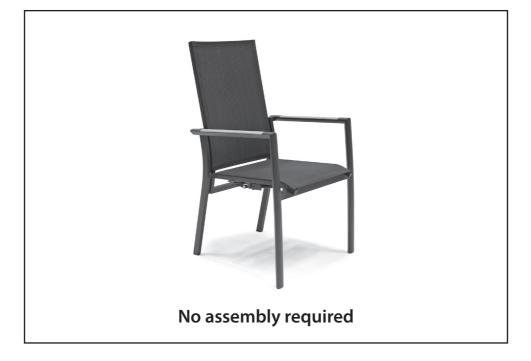

# **KETTLER** Surf Active Multi-Position Chair

A20011-0200



### IMPORTANT

PLEASE KEEP THIS BOOKLET FOR FUTURE REFERENCE. THIS IS IMPORTANT INFORMATION REGARDING THE USE AND CARE OF YOUR GARDEN FURNITURE.

Sept 2023

# Assembly



### **Care and Maintenance Instructions**

- This product may only be used for its intended purpose for residential premises. Any other uses may affect the warranty.
- Kettler furniture is designed to be left outdoors all year round (excluding cushions).
- We recommend you clean your Kettler furniture at the beginning and end of the season.
- To clean your Kettler furniture, we recommend the Kettler multi surface cleaner which is available to buy from the Kettler website. Alternatively use warm soapy water avoiding any harsh chemicals. Tree sap and bird droppings should be cleaned off immediately.
- Moving parts such as locking mechanisms, catches and joints need to be lubricated where necessary.
- Kettler furniture can be covered we recommend that you only use Kettler tailored covers (w