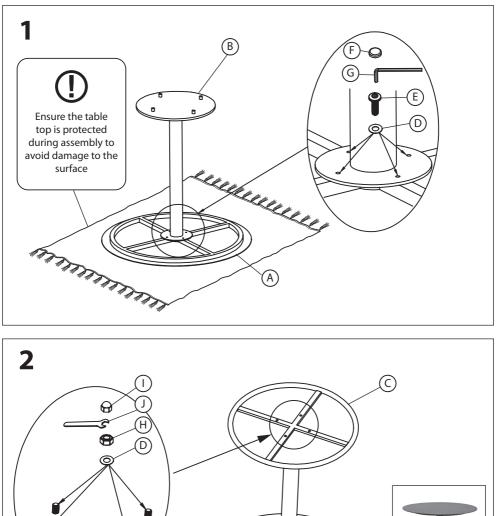

this leaflet and then follow the simple step by step instructions.
- 2. Do not discard any of the packaging until you have checked that you have all the parts and the pack of fittings.
- 3. Assemble this product on a soft surface.
- 4. To ensure an easier assembly, we strongly advise that all fittings are only finger tightened during initial assembly. Only upon completion of the assembly should all fixing points be fully tightened.
- 5. Keep fittings out of children's reach.
- 6. Do not use any other tools other than those recommended to build this product.
- 7. Please do not use substitute parts. Use only additional or replacement parts supplied by Kettler.
- 8. In the unlikely event that this product has missing or damaged parts, please visit our website www.kettler.co.uk

## Assembly





### **Maintenance and Care Instructions**

- This product may only be used for its intended purpose for residential premises. Any other uses may affect the warranty.
- Kettler furniture is designed to be left outdoors all year round.
- We recommend you clean your Kettler furniture at the beginning and end of the season.
- To clean your Kettler furniture, use warm soapy water only. Never use abrasive chemicals or cleaning agents. To lengthen the life of your product we recommend the Kettler Multi-surface cleaner from our after-care range available to purchase from our website. Tree sap and bird droppings should be cleaned off immediately.
- Kettler furniture can be covered we recommend that you use Kettler tailored covers (where available) or universal breathable covers.
- This product