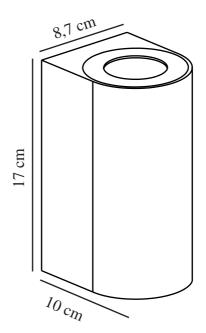

Primary material: Brass Colour of the glass: Clear Suitable for Seaside: True

Colour: Brass

Height (cm): 17 Width (cm): 8.7 Projection (cm): 10

EAN: 5701581483989 TUN: 2050205 Item Number: 49721035 Pcs Per Master Carton: 3 Sales Box Height (cm): 17.8 Sales Box Width(cm): 10.6 Sales Box Depth (cm): 9.3 Sales Box Volume m³: 0.0018 Product net weight (kg): 0.69