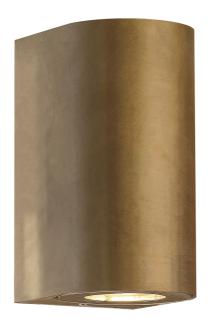

## **CANTO MAXI 2 | WALL LIGHT | BRASS**

19721035

Voltage (V): 230 Volt IP degree: IP44 Maximum bulb wattage (W): 2X28W

Class (Class 1, Class 2, Class 3): Class 1 (Earth contact)

Socket type: GU10 Parallel connection: True

Primary material: Brass Colour of the glass: Clear Suitable for Seaside: True

Colour: Brass

Height (cm): 17 Width (cm): 8.7 Projection (cm): 10

EAN: 5701581483989 TUN: 2050205 Item Number: 49721035 Pcs Per Master Carton: 3 Sales Box Height (cm): 17.8 Sales Box Width(cm): 10.6 Sales Box Depth (cm): 9.3 Sales Box Volume m³: 0.0018 Product net weight (kg): 0.69

• Both up- and downlight • Built-in parallel connection

Durable material that is well-suited for harsh weather • 15-year guarantee on surface deterioration

Whether Canto Maxi 2 is placed indoors or outdoors, the lamp offers a unique lighting experience. The minimalist design makes the lamp both decorative and sculptural. Designed by Danish designer Bønnelycke MDD.

Brass is a sturdy and weather-resistant material, making the lamp suitable for harsh coastal areas. Over time, brass takes on a darker patina, which results in a beautiful brownish colour.