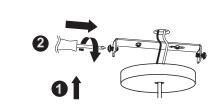

Re-attach the product to the fixing bracket and tighten the side screws.

- Take care not to trap any wiring.
- Fit a recommended bulb into the product.

Replace fuse or circuit breaker and switch on. Your light is now ready for use.