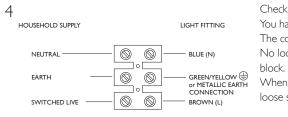

You have correctly identified the house wires. The connections are tight.

No loose strands have been left out of the connection

When completed, ensure that there are no bare or loose strands of wire exposed.