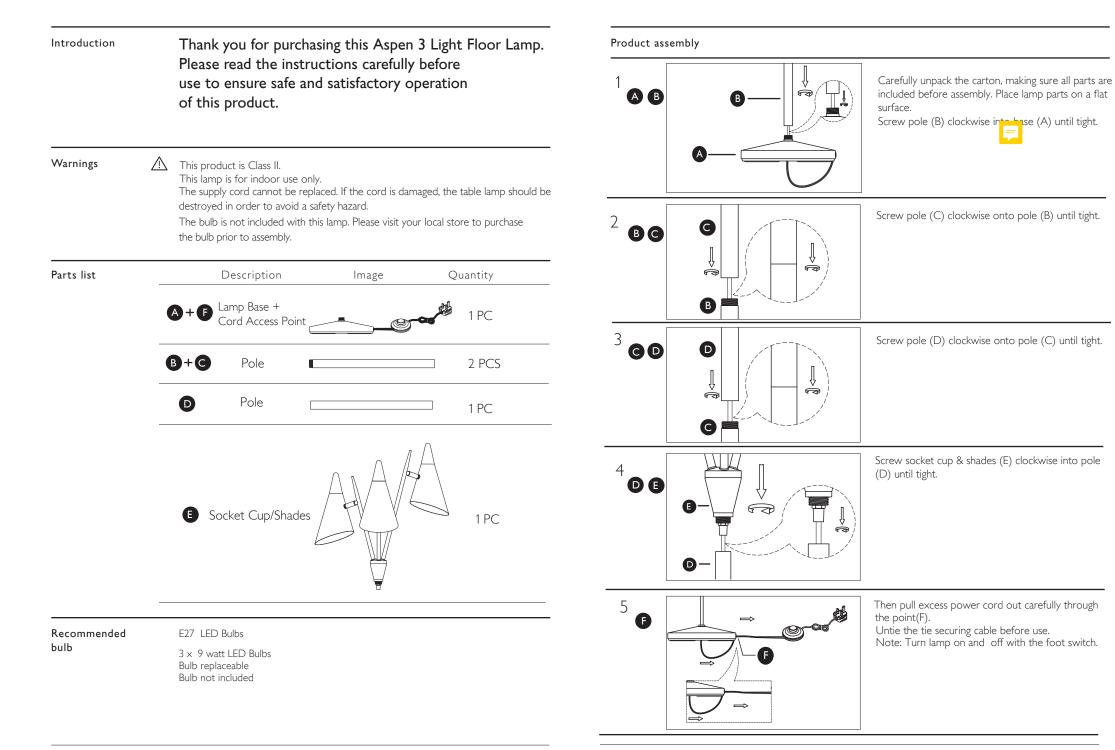

|
| London SW1E 5NN<br>johnlewis.com              |                                                                                                                                                                                                                                                                                                                                                                                                                                                                   |

Please retain these instructions for future reference.

Made in China



5 YEARS