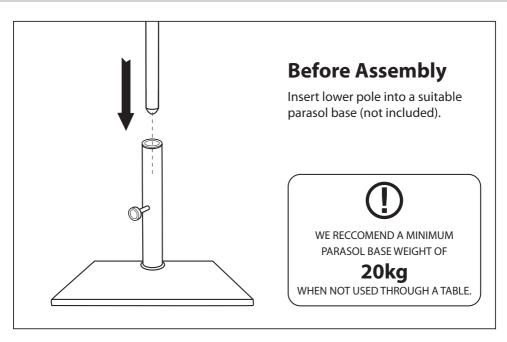

ORTANT INFORMATION REGARDING THE
USE AND CARE OF YOUR GARDEN FURNITURE.



ASSEMBLY TIME



### **Parts List**



## Helpful advice before you begin:

- 1. We suggest you spend a short time reading through this leaflet and then follow the simple step by step instructions.
- Do not discard any of the packaging until you have checked that you have all the parts and the pack of fittings.
- 3. Assemble this product on a soft surface.
- 4. Keep fittings out of children's reach.
- 5. Do not use any other tools other than those recommended to build this product.
- 6. Please do not use substitute parts. Use only additional or replacement parts supplied by Kettler.
- 7. In the unlikely event that this product has missing or damaged parts, please visit our website www.kettler.co.uk

# **Assembly**





# **Operating Instructions**





### Information



#### This parasol has UV50+ protection. What does that mean?

For example, a fabric with a UPF rating of 50 only allows 1/50th of the sun's UV radiation to pass through it. This means that this fabric will reduce your skin's UV radiation exposure by 50 times (98% UV block).

### Hand wash canopy

The canopy can be carefully removed and washed via hand only. We advise putting back onto the frame to dry naturally.

# **For Your Safety**

- This product may only be used for its intended purpose as furniture for residential properties.
- Check all components regularly for correct function, damage and loose connections especially at the start of the season and at 1-2 month intervals dependent on use.
- · Damaged components may endanger yo