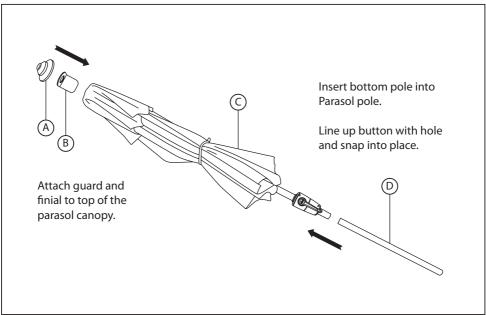

TANT INFORMATION REGARDING THE
USE AND CARE OF YOUR GARDEN FURNITURE.



ASSEMBLY TIME



### **Parts List**



## Helpful advice before you begin:

- 1. We suggest you spend a short time reading through this leaflet and then follow the simple step by step instructions.
- Do not discard any of the packaging until you have checked that you have all the parts and the pack of fittings.
- 3. Assemble this product on a soft surface.
- 4. Keep fittings out of children's reach.
- 5. Do not use any other tools other than those recommended to build this product.
- 6. Please do not use substitute parts. Use only additional or replacement parts supplied by Kettler.
- 7. In the unlikely event that this product has missing or damaged parts, please visit our website www.kettler.co.uk

# **Assembly**





# **Operating Instructions**





### Information



#### This parasol has UV50+ protection. What does that mean?

For example, a fabric with a UPF rating of 50 only allows 1/50th of the sun's UV radiation to pass through it. This means that this fabric will reduce your skin's UV radiation exposure by 50 times (98% UV block).

### Hand wash canopy

The canopy can be carefully removed and washed via hand only. We advise putting back onto the frame to dry naturally.

# **For Your Safety**

- This product may only be used for its intended purpose as furniture for residential properties.
- Check all components regularly for correct function, damage and loose connections especially at the start of the season and at 1-2 month intervals dependent on use.
- · Damaged components may endanger your