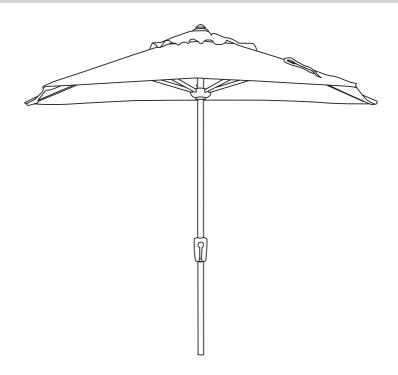

# **Half Balcony Parasol 2.7m**

**MNGFPW27-185** 



#### **IMPORTANT**

PLEASE KEEP THIS BOOKLET FOR FUTURE REFERENCE.
THIS IS IMPORTANT INFORMATION REGARDING THE
USE AND CARE OF YOUR GARDEN FURNITURE.



ASSEMBLY TIME



### **Parts List**



## Helpful advice before you begin:

- 1. We suggest you spend a short time reading through this leaflet and then follow the simple step by step instructions.
- Do not discard any of the packaging until you have checked that you have all the parts and the pack of fittings.
- 3. Assemble this product on a soft surface.
- 4. Keep fittings out of children's reach.
- 5. Do not use any other tools other than those recommended to build this product.
- 6. Please do not use substitute parts. Use only additional or replacement parts supplied by Kettler.
- 7. In the unlikely event that this product has missin