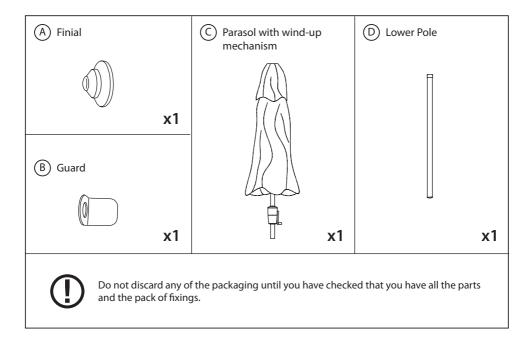

# **Half Balcony Parasol 2.7m**

**MNGFPW27-185** 



#### **IMPORTANT**

PLEASE KEEP THIS BOOKLET FOR FUTURE REFERENCE.
THIS IS IMPORTANT INFORMATION REGARDING THE
USE AND CARE OF YOUR GARDEN FURNITURE.



ASSEMBLY TIME



### **Parts List**



## Helpful advice before you begin:

- 1. We suggest you spend a short time reading through this leaflet and then follow the simple step by step instructions.
- Do not discard any of the packaging until you have checked that you have all the parts and the pack of fittings.
- 3. Assemble this product on a soft surface.
- 4. Keep fittings out of children's reach.
- 5. Do not use any other tools other than those recommended to build this product.
- 6. Please do not use substitute parts. Use only additional or replacement parts supplied by Kettler.
- 7. In the unlikely event that this product has missing or damaged parts, please visit our website www.kettler.co.uk

# **Assembly**





# **Operating Instructions**





### Information



#### This parasol has UV50+ protection. What does that