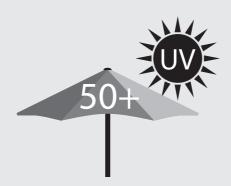

#### This parasol has UV50+ protection. What does that mean?

For example, a fabric with a UPF rating of 50 only allows 1/50th of the sun's UV radiation to pass through it. This means that this fabric will reduce your skin's UV radiation exposure by 50 times (98% UV block).