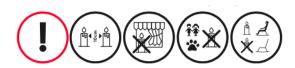

## Keep out of reach of children and pets.

Always trim the wick to 10mm before re-lighting. Clear any debris before each lighting.

**Caution:** Burn within sight and never leave a burning candle unattended.

The vessel may become hot during use. Never move a hot burning candle. Extinguish when 10mm of wax remains and do not re-light with a low wax level.