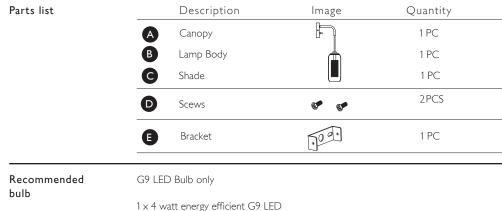

## **TULIP WALL LAMP** USER GUIDE

1

| Introduction | Thank you for purchasing this Tulip Wall Lamp.                                                                                                                                                                                                                                                                                                                                                                                                                                                                                                                                                                                                                                                                                                                                                                                                                                                                                                                                                 | Product assembly |       |                                                                                                                                                                                                                                                                                                                                                                                                                                                                                                     |  |
|--------------|------------------------------------------------------------------------------------------------------------------------------------------------------------------------------------------------------------------------------------------------------------------------------------------------------------------------------------------------------------------------------------------------------------------------------------------------------------------------------------------------------------------------------------------------------------------------------------------------------------------------------------------------------------------------------------------------------------------------------------------------------------------------------------------------------------------------------------------------------------------------------------------------------------------------------------------------------------------------------------------------|------------------|-------|-----------------------------------------------------------------------------------------------------------------------------------------------------------------------------------------------------------------------------------------------------------------------------------------------------------------------------------------------------------------------------------------------------------------------------------------------------------------------------------------------------|--|
|              | Please read the instructions carefully before<br>use to ensure safe and satisfactory operation<br>of this product.                                                                                                                                                                                                                                                                                                                                                                                                                                                                                                                                                                                                                                                                                                                                                                                                                                                                             | 1<br>E           | 2 pcs | Carefully unpack the carton, making sure all<br>parts are included before assembly. Place<br>lamp parts on a flat surface.<br>Secure the bracket (E) to wall with screws.                                                                                                                                                                                                                                                                                                                           |  |
| Warnings     | This fitting is for indoor use only.<br>This product is Class II and must not be earthed.<br>For your safety, this product must be installed in accordance with local Building<br>Regulations. If in any doubt, or where required by the law, consult a competent<br>person who is registered with an electrical self-certication scheme. Further informa-<br>tion is available online or from your local authority. In accordance with regulations,                                                                                                                                                                                                                                                                                                                                                                                                                                                                                                                                           |                  | 2 pcs | Note: 2 screws and 2 plastic bolts are pur-<br>chase separately, they are not included in<br>the packaging.                                                                                                                                                                                                                                                                                                                                                                                         |  |
|              | the product ceilling rose, terminal blocks and any connectors shall not be fixed in<br>full or partial recess.<br>Never install your appliance on a wet, freshly painted or plastered surface. To pre-<br>vent electric shock, switch off the mains supply before installing or maintaining this<br>product. Ensure no one else can restore eletricity supply without your knowledge,<br>while in stalling the wall lamp. Always use the correct type and rating bulb.<br>If removing an existing fitting, please write down all wiring connections.<br>When changing a bulb, always switch off at the mains and allow the old bulb to cool<br>down before handing. Dispose of used bulbs carefully.<br>The bulb and surrounding parts can become extremely hot during use.<br>The supply cord cannot be replaced. If the cord is damaged the product should be<br>disposed of to avoid a safety hazard.<br>Do not over tighten the glass shades. If the shades are screwed down too tight the | 2                |       | Make electrical connections on terminal block<br>as shown. Connect supply live (normally<br>brown or red color) to fitting live (marked<br>"L") on the terminal block. Connect supply<br>neutral (normally blue or black color) to fit-<br>ting neutral (marked "N") on the terminal<br>block. Ensure electrical connections are tight<br>and no loose strands of wire are left out of<br>the connector block. Place terminal block<br>into the black protection box, and screw in<br>the position. |  |
|              | glass could be break.<br>Do not use a G9 LED bulb longer than 6cm to avoid puncturing the glass shade.<br>The bulb is not included with this lamp. Please visit your local store to purchase the<br>bulb prior to assembly.                                                                                                                                                                                                                                                                                                                                                                                                                                                                                                                                                                                                                                                                                                                                                                    | 3<br>A D E       |       | Place the canopy of lamp body (A) over the<br>bracket (E) with scews (D). Tighten screws<br>(D) to make sure fixture is secured.                                                                                                                                                                                                                                                                                                                                                                    |  |