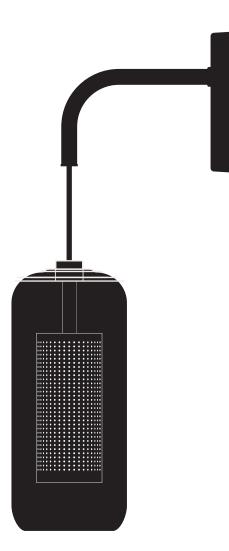

## **TULIP WALL LAMP** USER GUIDE

1

| Introduction | Thank you for purchasing this Tulip Wall Lamp.                                                                                                                                                                                                                                                                                                                                                                                                                                                                                                                                                                                                                                                                                                                                                                                                                                                                                                                                                 | Product assembly |       |                                                                                                                                                                                                                                                                                                                                                                                                                                                                                                     |  |
|--------------|------------------------------------------------------------------------------------------------------------------------------------------------------------------------------------------------------------------------------------------------------------------------------------------------------------------------------------------------------------------------------------------------------------------------------------------------------------------------------------------------------------------------------------------------------------------------------------------------------------------------------------------------------------------------------------------------------------------------------------------------------------------------------------------------------------------------------------------------------------------------------------------------------------------------------------------------------------------------------------------------|------------------|-------|-----------------------------------------------------------------------------------------------------------------------------------------------------------------------------------------------------------------------------------------------------------------------------------------------------------------------------------------------------------------------------------------------------------------------------------------------------------------------------------------------------|--|
|              | Please read the instructions carefully before<br>use to ensure safe and satisfactory operation<br>of this product.                                                                                                                                                                                                                                                                                                                                                                                                                                                                                                                                                                                                                                                                                                                                                                                                                                                                             | 1<br>E           | 2 pcs | Carefully unpack the carton, making sure all<br>parts are included before assembly. Place<br>lamp parts on a flat surface.<br>Secure the bracket (E) to wall with screws.                                                                                                                                                                                                                                                                                                                           |  |
| Warnings     | This fitting is for indoor use only.<br>This product is Class II and must not be earthed.<br>For your safety, this product must be installed in accordance with local Building<br>Regulations. If in any doubt, or where required by the law, consult a competent<br>person who is registered with an electrical self-certication scheme. Further informa-<br>tion is available online or from your local authority. In accordance with regulations,                                                                                                                                                                                                                                                                                                                                                                                                                                                                                                                                           |                  | 2 pcs | Note: 2 screws and 2 plastic bolts are pur-<br>chase separately, they are not included in<br>the packaging.                                                                                                                                                                                                                                                                                                                                                                                         |  |
|              | the product ceilling rose, terminal blocks and any connectors shall not be fixed in<br>full or partial recess.<br>Never install your appliance on a wet, freshly painted or plastered surface. To pre-<br>vent electric shock, switch off the mains supply before installing or maintaining this<br>product. Ensure no one else can restore eletricity supply without your knowledge,<br>while in stalling the wall lamp. Always use the correct type and rating bulb.<br>If removing an existing fitting, please write down all wiring connections.<br>When changing a bulb, always switch off at the mains and allow the old bulb to cool<br>down before handing. Dispose of used bulbs carefully.<br>The bulb and surrounding parts can become extremely hot during use.<br>The supply cord cannot be replaced. If the cord is damaged the product should be<br>disposed of to avoid a safety hazard.<br>Do not over tighten the glass shades. If the shades are screwed down too tight the | 2                |       | Make electrical connections on terminal block<br>as shown. Connect supply live (normally<br>brown or red color) to fitting live (marked<br>"L") on the terminal block. Connect supply<br>neutral (normally blue or black color) to fit-<br>ting neutral (marked "N") on the terminal<br>block. Ensure electrical connections are tight<br>and no loose strands of wire are left out of<br>the connector block. Place terminal block<br>into the black protection box, and screw in<br>the position. |  |
|              | glass could be break.<br>Do not use a G9 LED bulb longer than 6cm to avoid puncturing the glass shade.<br>The bulb is not included with this lamp. Please visit your local store to purchase the<br>bulb prior to assembly.                                                                                                                                                                                                                                                                                                                                                                                                                                                                                                                                                                                                                                                                                                                                                                    | 3<br>A D E       |       | Place the canopy of lamp body (A) over the<br>bracket (E) with scews (D). Tighten screws<br>(D) to make sure fixture is secured.                                                                                                                                                                                                                                                                                                                                                                    |  |

4

Î

T

1 × 4 watt energy efficient G9 LED Bulb replaceable Bulb not included

## Install the G9 LED bulb into the socket of lamp body (B).

Note: Turn Lamp on and off with the toggle switch on canopy.