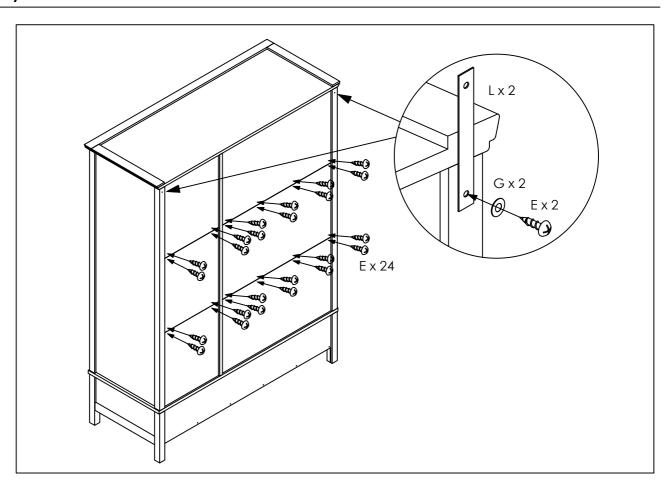

## Parts list

| Ref | Descriptions         | Dimensions     | Qty |
|-----|----------------------|----------------|-----|
| 0   | Bottom Unit          | H35 W139 D56cm | 1   |
| 2   | Top Panel            | H3 W142 D57cm  | 1   |
| 3   | Side Panel Right     | H4 W150 D55cm  | 1   |
| 4   | Side Panel Left      | H4 W150 D55cm  | 1   |
| 6   | Door Panel           | H2 W149 D43cm  | 3   |
| 6   | Back Ply Support (L) | H2 W85 D4cm    | 2   |
| 7   | Back Ply (L)         | H0.3 W86 D50cm | 3   |
| 8   | Back Ply Support (S) | H2 W43 D4cm    | 2   |
| 9   | Back Ply (S)         | H0.3 W50 D44cm | 3   |
| 10  | Fixed Shelf          | H2 W87 D44cm   | 1   |
| •   | Adjustable Shelf     | H1 W44 D40cm   | 2   |
| 12  | Center Panel         | H2 W150 D53cm  | 1   |

## Fixtures and fittings supplied

| Ref      | Descriptions      | Dimensions   | Qty | (not actual size)                                                                                                                                                                                                                                                                                                                                                                                                                                                                                                                                                                                                                                                                                                                                                                                                                                                                                                                                                                                                                                                                                                                                                                                                                                                                                                                                                                                                                                                                                                                                                                                                                                                                                                                                                                                                                                                                                                                                                                                                                                                                                                              |
|----------|-------------------|--------------|-----|--------------------------------------------------------------------------------------------------------------------------------------------------------------------------------------------------------------------------------------------------------------------------------------------------------------------------------------------------------------------------------------------------------------------------------------------------------------------------------------------------------------------------------------------------------------------------------------------------------------------------------------------------------------------------------------------------------------------------------------------------------------------------------------------------------------------------------------------------------------------------------------------------------------------------------------------------------------------------------------------------------------------------------------------------------------------------------------------------------------------------------------------------------------------------------------------------------------------------------------------------------------------------------------------------------------------------------------------------------------------------------------------------------------------------------------------------------------------------------------------------------------------------------------------------------------------------------------------------------------------------------------------------------------------------------------------------------------------------------------------------------------------------------------------------------------------------------------------------------------------------------------------------------------------------------------------------------------------------------------------------------------------------------------------------------------------------------------------------------------------------------|
| A        | Cam heals         | Ø1.5 x 1.2cm | 30  | <b>C</b>                                                                                                                                                                                                                                                                                                                                                                                                                                                                                                                                                                                                                                                                                                                                                                                                                                                                                                                                                                                                                                                                                                                                                                                                                                                                                                                                                                                                                                                                                                                                                                                                                                                                                                                                                                                                                                                                                                                                                                                                                                                                                                                       |
| В        | Cam rods          | M5 x 3.4cm   | 30  |                                                                                                                                                                                                                                                                                                                                                                                                                                                                                                                                                                                                                                                                                                                                                                                                                                                                                                                                                                                                                                                                                                                                                                                                                                                                                                                                                                                                                                                                                                                                                                                                                                                                                                                                                                                                                                                                                                                                                                                                                                                                                                                                |
| 0        | Wooden dowels     | Ø0.8 x 3cm   | 16  |                                                                                                                                                                                                                                                                                                                                                                                                                                                                                                                                                                                                                                                                                                                                                                                                                                                                                                                                                                                                                                                                                                                                                                                                                                                                                                                                                                                                                                                                                                                                                                                                                                                                                                                                                                                                                                                                                                                                                                                                                                                                                                                                |
| D        | Screw             | M3.5 x 1.6cm | 36  |                                                                                                                                                                                                                                                                                                                                                                                                                                                                                                                                                                                                                                                                                                                                                                                                                                                                                                                                                                                                                                                                                                                                                                                                                                                                                                                                                                                                                                                                                                                                                                                                                                                                                                                                                                                                                                                                                                                                                                                                                                                                                                                                |
| •        | Screw pan head    | M3.5 x 1.6cm | 38  |                                                                                                                                                                                                                                                                                                                                                                                                                                                                                                                                                                                                                                                                                                                                                                                                                                                                                                                                                                                                                                                                                                                                                                                                                                                                                                                                                                                                                                                                                                                                                                                                                                                                                                                                                                                                                                                                                                                                                                                                                                                                                                                                |
| •        | Screw handle      | M4 x 3cm     | 3   | <b>4</b>                                                                                                                                                                                                                                                                                                                                                                                                                                                                                                                                                                                                                                                                                                                                                                                                                                                                                                                                                                                                                                                                                                                                                                                                                                                                                                                                                                                                                                                                                                                                                                                                                                                                                                                                                                                                                                                                                                                                                                                                                                                                                                                       |
| <b>G</b> | Flat washer       | M6 x 0.1cm   | 2   | 0                                                                                                                                                                                                                                                                                                                                                                                                                                                                                                                                                                                                                                                                                                                                                                                                                                                                                                                                                                                                                                                                                                                                                                                                                                                                                                                                                                                                                                                                                                                                                                                                                                                                                                                                                                                                                                                                                                                                                                                                                                                                                                                              |
| •        | Handle            | Ø2.5 x 2.6cm | 3   | $\bigcirc$                                                                                                                                                                                                                                                                                                                                                                                                                                                                                                                                                                                                                                                                                                                                                                                                                                                                                                                                                                                                                                                                                                                                                                                                                                                                                                                                                                                                                                                                                                                                                                                                                                                                                                                                                                                                                                                                                                                                                                                                                                                                                                                     |
| 0        | Door stopper      | Ø1 x 2cm     | 4   |                                                                                                                                                                                                                                                                                                                                                                                                                                                                                                                                                                                                                                                                                                                                                                                                                                                                                                                                                                                                                                                                                                                                                                                                                                                                                                                                                                                                                                                                                                                                                                                                                                                                                                                                                                                                                                                                                                                                                                                                                                                                                                                                |
| 0        | Hinges 7/8"       | 6 x 6 x 4cm  | 6   | The same of the sa |
| •        | Ring holder       | Ø5.5 x 1.5cm | 4   |                                                                                                                                                                                                                                                                                                                                                                                                                                                                                                                                                                                                                                                                                                                                                                                                                                                                                                                                                                                                                                                                                                                                                                                                                                                                                                                                                                                                                                                                                                                                                                                                                                                                                                                                                                                                                                                                                                                                                                                                                                                                                                                                |
| 0        | Wall strap        | 2 x 18cm     | 2   | [e                                                                                                                                                                                                                                                                                                                                                                                                                                                                                                                                                                                                                                                                                                                                                                                                                                                                                                                                                                                                                                                                                                                                                                                                                                                                                                                                                                                                                                                                                                                                                                                                                                                                                                                                                                                                                                                                                                                                                                                                                                                                                                                             |
| M        | Chrome pipe       | 2.5 x 86.9cm | 1   |                                                                                                                                                                                                                                                                                                                                                                                                                                                                                                                                                                                                                                                                                                                                                                                                                                                                                                                                                                                                                                                                                                                                                                                                                                                                                                                                                                                                                                                                                                                                                                                                                                                                                                                                                                                                                                                                                                                                                                                                                                                                                                                                |
| 0        | Hinges 2/8"       | 6 x 6 x 4cm  | 3   | The same of the sa |
| 0        | Chrome pipe       | 2.5 x 43.6cm | 1   |                                                                                                                                                                                                                                                                                                                                                                                                                                                                                                                                                                                                                                                                                                                                                                                                                                                                                                                                                                                                                                                                                                                                                                                                                                                                                                                                                                                                                                                                                                                                                                                                                                                                                                                                                                                                                                                                                                                                                                                                                                                                                                                                |
| P        | Shelf support pin | Ø0.5 x 1.5cm | 8   | 95                                                                                                                                                                                                                                                                                                                                                                                                                                                                                                                                                                                                                                                                                                                                                                                                                                                                                                                                                                                                                                                                                                                                                                                                                                                                                                                                                                                                                                                                                                                                                                                                                                                                                                                                                                                                                                                                                                                                                                                                                                                                                                                             |