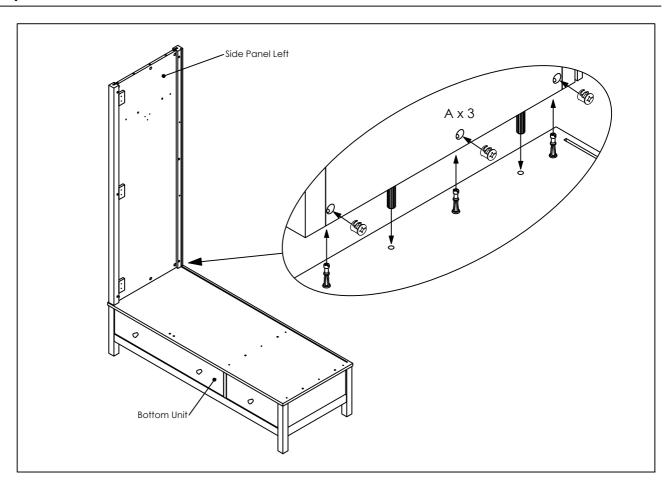

## Parts list

| Ref | Descriptions         | Dimensions     | Qty |
|-----|----------------------|----------------|-----|
| 0   | Bottom Unit          | H35 W139 D56cm | 1   |
| 2   | Top Panel            | H3 W142 D57cm  | 1   |
| 3   | Side Panel Right     | H4 W150 D55cm  | 1   |
| 4   | Side Panel Left      | H4 W150 D55cm  | 1   |
| 6   | Door Panel           | H2 W149 D43cm  | 3   |
| 6   | Back Ply Support (L) | H2 W85 D4cm    | 2   |
| 7   | Back Ply (L)         | H0.3 W86 D50cm | 3   |
| 8   | Back Ply Support (S) | H2 W43 D4cm    | 2   |
| 9   | Back Ply (S)         | H0.3 W50 D44cm | 3   |
| 10  | Fixed Shelf          | H2 W87 D44cm   | 1   |
| •   | Adjustable Shelf     | H1 W44 D40cm   | 2   |
| 12  | Center Panel         | H2 W150 D53cm  | 1   |

## Fixtures and fittings supplied

| Ref      | Descriptions      | Dimensions   | Qty | (not actual size)                                                                                                                                                                                                                                                                                                                                                                                                                                                                                                                                                                                                                                                                                                                                                                                                                                                                                                                                                                                                                                                                                                                                                                                                                                                                                                                                                                                                                                                                                                                                                                                                                                                                                                                                                                                                                                                                                                                                                                                                                                                                                                              |
|----------|-------------------|--------------|-----|--------------------------------------------------------------------------------------------------------------------------------------------------------------------------------------------------------------------------------------------------------------------------------------------------------------------------------------------------------------------------------------------------------------------------------------------------------------------------------------------------------------------------------------------------------------------------------------------------------------------------------------------------------------------------------------------------------------------------------------------------------------------------------------------------------------------------------------------------------------------------------------------------------------------------------------------------------------------------------------------------------------------------------------------------------------------------------------------------------------------------------------------------------------------------------------------------------------------------------------------------------------------------------------------------------------------------------------------------------------------------------------------------------------------------------------------------------------------------------------------------------------------------------------------------------------------------------------------------------------------------------------------------------------------------------------------------------------------------------------------------------------------------------------------------------------------------------------------------------------------------------------------------------------------------------------------------------------------------------------------------------------------------------------------------------------------------------------------------------------------------------|
| A        | Cam heals         | Ø1.5 x 1.2cm | 30  | <b>C</b>                                                                                                                                                                                                                                                                                                                                                                                                                                                                                                                                                                                                                                                                                                                                                                                                                                                                                                                                                                                                                                                                                                                                                                                                                                                                                                                                                                                                                                                                                                                                                                                                                                                                                                                                                                                                                                                                                                                                                                                                                                                                                                                       |
| В        | Cam rods          | M5 x 3.4cm   | 30  |                                                                                                                                                                                                                                                                                                                                                                                                                                                                                                                                                                                                                                                                                                                                                                                                                                                                                                                                                                                                                                                                                                                                                                                                                                                                                                                                                                                                                                                                                                                                                                                                                                                                                                                                                                                                                                                                                                                                                                                                                                                                                                                                |
| 0        | Wooden dowels     | Ø0.8 x 3cm   | 16  |                                                                                                                                                                                                                                                                                                                                                                                                                                                                                                                                                                                                                                                                                                                                                                                                                                                                                                                                                                                                                                                                                                                                                                                                                                                                                                                                                                                                                                                                                                                                                                                                                                                                                                                                                                                                                                                                                                                                                                                                                                                                                                                                |
| D        | Screw             | M3.5 x 1.6cm | 36  |                                                                                                                                                                                                                                                                                                                                                                                                                                                                                                                                                                                                                                                                                                                                                                                                                                                                                                                                                                                                                                                                                                                                                                                                                                                                                                                                                                                                                                                                                                                                                                                                                                                                                                                                                                                                                                                                                                                                                                                                                                                                                                                                |
| •        | Screw pan head    | M3.5 x 1.6cm | 38  |                                                                                                                                                                                                                                                                                                                                                                                                                                                                                                                                                                                                                                                                                                                                                                                                                                                                                                                                                                                                                                                                                                                                                                                                                                                                                                                                                                                                                                                                                                                                                                                                                                                                                                                                                                                                                                                                                                                                                                                                                                                                                                                                |
| •        | Screw handle      | M4 x 3cm     | 3   | <b>4</b>                                                                                                                                                                                                                                                                                                                                                                                                                                                                                                                                                                                                                                                                                                                                                                                                                                                                                                                                                                                                                                                                                                                                                                                                                                                                                                                                                                                                                                                                                                                                                                                                                                                                                                                                                                                                                                                                                                                                                                                                                                                                                                                       |
| <b>G</b> | Flat washer       | M6 x 0.1cm   | 2   | 0                                                                                                                                                                                                                                                                                                                                                                                                                                                                                                                                                                                                                                                                                                                                                                                                                                                                                                                                                                                                                                                                                                                                                                                                                                                                                                                                                                                                                                                                                                                                                                                                                                                                                                                                                                                                                                                                                                                                                                                                                                                                                                                              |
| •        | Handle            | Ø2.5 x 2.6cm | 3   | $\bigcirc$                                                                                                                                                                                                                                                                                                                                                                                                                                                                                                                                                                                                                                                                                                                                                                                                                                                                                                                                                                                                                                                                                                                                                                                                                                                                                                                                                                                                                                                                                                                                                                                                                                                                                                                                                                                                                                                                                                                                                                                                                                                                                                                     |
| 0        | Door stopper      | Ø1 x 2cm     | 4   |                                                                                                                                                                                                                                                                                                                                                                                                                                                                                                                                                                                                                                                                                                                                                                                                                                                                                                                                                                                                                                                                                                                                                                                                                                                                                                                                                                                                                                                                                                                                                                                                                                                                                                                                                                                                                                                                                                                                                                                                                                                                                                                                |
| 0        | Hinges 7/8"       | 6 x 6 x 4cm  | 6   | The same of the sa |
| •        | Ring holder       | Ø5.5 x 1.5cm | 4   |                                                                                                                                                                                                                                                                                                                                                                                                                                                                                                                                                                                                                                                                                                                                                                                                                                                                                                                                                                                                                                                                                                                                                                                                                                                                                                                                                                                                                                                                                                                                                                                                                                                                                                                                                                                                                                                                                                                                                                                                                                                                                                                                |
| 0        | Wall strap        | 2 x 18cm     | 2   | [e                                                                                                                                                                                                                                                                                                                                                                                                                                                                                                                                                                                                                                                                                                                                                                                                                                                                                                                                                                                                                                                                                                                                                                                                                                                                                                                                                                                                                                                                                                                                                                                                                                                                                                                                                                                                                                                                                                                                                                                                                                                                                                                             |
| M        | Chrome pipe       | 2.5 x 86.9cm | 1   |                                                                                                                                                                                                                                                                                                                                                                                                                                                                                                                                                                                                                                                                                                                                                                                                                                                                                                                                                                                                                                                                                                                                                                                                                                                                                                                                                                                                                                                                                                                                                                                                                                                                                                                                                                                                                                                                                                                                                                                                                                                                                                                                |
| 0        | Hinges 2/8"       | 6 x 6 x 4cm  | 3   | The same of the sa |
| 0        | Chrome pipe       | 2.5 x 43.6cm | 1   |                                                                                                                                                                                                                                                                                                                                                                                                                                                                                                                                                                                                                                                                                                                                                                                                                                                                                                                                                                                                                                                                                                                                                                                                                                                                                                                                                                                                                                                                                                                                                                                                                                                                                                                                                                                                                                                                                                                                                                                                                                                                                                                                |
| P        | Shelf support pin | Ø0.5 x 1.5cm | 8   | 95                                                                                                                                                                                                                                                                                                                                                                                                                                                                                                                                                                                                                                                                                                                                                                                                                                                                                                                                                                                                                                                                                                                                                                                                                                                                                                                                                                                                                                                                                                                                                                                                                                                                                                                                                                                                                                                                                                                                                                                                                                                                                                                             |