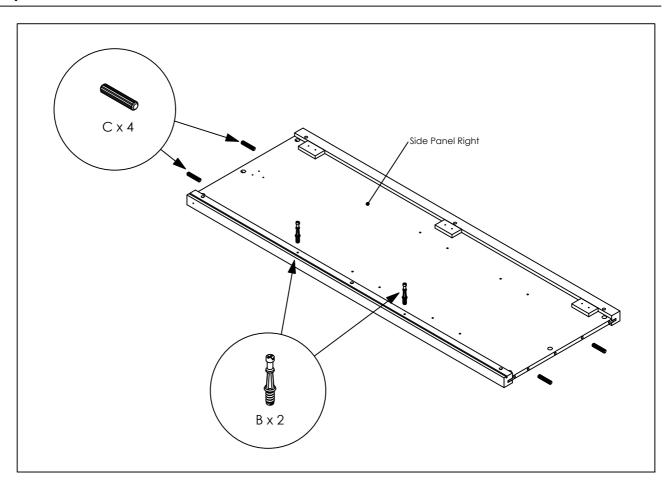

## Parts list

| Ref | Descriptions         | Dimensions     | Qty |
|-----|----------------------|----------------|-----|
| 0   | Bottom Unit          | H35 W139 D56cm | 1   |
| 2   | Top Panel            | H3 W142 D57cm  | 1   |
| 3   | Side Panel Right     | H4 W150 D55cm  | 1   |
| 4   | Side Panel Left      | H4 W150 D55cm  | 1   |
| 6   | Door Panel           | H2 W149 D43cm  | 3   |
| 6   | Back Ply Support (L) | H2 W85 D4cm    | 2   |
| 7   | Back Ply (L)         | H0.3 W86 D50cm | 3   |
| 8   | Back Ply Support (S) | H2 W43 D4cm    | 2   |
| 9   | Back Ply (S)         | H0.3 W50 D44cm | 3   |
| 10  | Fixed Shelf          | H2 W87 D44cm   | 1   |
| •   | Adjustable Shelf     | H1 W44 D40cm   | 2   |
| 12  | Center Panel         | H2 W150 D53cm  | 1   |

## Fixtures and fittings supplied

| Ref      | Descriptions      | Dimensions   | Qty | (not actual size)                                                                                                                                                                                                                                                                                                                                                                                                                                                                                                                                                                                                                                                                                                                                                                                                                                                                                                                                                                                                                                                                                                                                                                                                                                                                                                                                                                                                                                                                                                                                                                                                                                                                                                                                                                                                                                                                                                                                                                                                                                                                                                              |
|----------|-------------------|--------------|-----|--------------------------------------------------------------------------------------------------------------------------------------------------------------------------------------------------------------------------------------------------------------------------------------------------------------------------------------------------------------------------------------------------------------------------------------------------------------------------------------------------------------------------------------------------------------------------------------------------------------------------------------------------------------------------------------------------------------------------------------------------------------------------------------------------------------------------------------------------------------------------------------------------------------------------------------------------------------------------------------------------------------------------------------------------------------------------------------------------------------------------------------------------------------------------------------------------------------------------------------------------------------------------------------------------------------------------------------------------------------------------------------------------------------------------------------------------------------------------------------------------------------------------------------------------------------------------------------------------------------------------------------------------------------------------------------------------------------------------------------------------------------------------------------------------------------------------------------------------------------------------------------------------------------------------------------------------------------------------------------------------------------------------------------------------------------------------------------------------------------------------------|
| A        | Cam heals         | Ø1.5 x 1.2cm | 30  | <b>C</b>                                                                                                                                                                                                                                                                                                                                                                                                                                                                                                                                                                                                                                                                                                                                                                                                                                                                                                                                                                                                                                                                                                                                                                                                                                                                                                                                                                                                                                                                                                                                                                                                                                                                                                                                                                                                                                                                                                                                                                                                                                                                                                                       |
| В        | Cam rods          | M5 x 3.4cm   | 30  |                                                                                                                                                                                                                                                                                                                                                                                                                                                                                                                                                                                                                                                                                                                                                                                                                                                                                                                                                                                                                                                                                                                                                                                                                                                                                                                                                                                                                                                                                                                                                                                                                                                                                                                                                                                                                                                                                                                                                                                                                                                                                                                                |
| 0        | Wooden dowels     | Ø0.8 x 3cm   | 16  |                                                                                                                                                                                                                                                                                                                                                                                                                                                                                                                                                                                                                                                                                                                                                                                                                                                                                                                                                                                                                                                                                                                                                                                                                                                                                                                                                                                                                                                                                                                                                                                                                                                                                                                                                                                                                                                                                                                                                                                                                                                                                                                                |
| D        | Screw             | M3.5 x 1.6cm | 36  |                                                                                                                                                                                                                                                                                                                                                                                                                                                                                                                                                                                                                                                                                                                                                                                                                                                                                                                                                                                                                                                                                                                                                                                                                                                                                                                                                                                                                                                                                                                                                                                                                                                                                                                                                                                                                                                                                                                                                                                                                                                                                                                                |
| •        | Screw pan head    | M3.5 x 1.6cm | 38  |                                                                                                                                                                                                                                                                                                                                                                                                                                                                                                                                                                                                                                                                                                                                                                                                                                                                                                                                                                                                                                                                                                                                                                                                                                                                                                                                                                                                                                                                                                                                                                                                                                                                                                                                                                                                                                                                                                                                                                                                                                                                                                                                |
| •        | Screw handle      | M4 x 3cm     | 3   | <b>4</b>                                                                                                                                                                                                                                                                                                                                                                                                                                                                                                                                                                                                                                                                                                                                                                                                                                                                                                                                                                                                                                                                                                                                                                                                                                                                                                                                                                                                                                                                                                                                                                                                                                                                                                                                                                                                                                                                                                                                                                                                                                                                                                                       |
| <b>G</b> | Flat washer       | M6 x 0.1cm   | 2   | 0                                                                                                                                                                                                                                                                                                                                                                                                                                                                                                                                                                                                                                                                                                                                                                                                                                                                                                                                                                                                                                                                                                                                                                                                                                                                                                                                                                                                                                                                                                                                                                                                                                                                                                                                                                                                                                                                                                                                                                                                                                                                                                                              |
| •        | Handle            | Ø2.5 x 2.6cm | 3   | $\bigcirc$                                                                                                                                                                                                                                                                                                                                                                                                                                                                                                                                                                                                                                                                                                                                                                                                                                                                                                                                                                                                                                                                                                                                                                                                                                                                                                                                                                                                                                                                                                                                                                                                                                                                                                                                                                                                                                                                                                                                                                                                                                                                                                                     |
| 0        | Door stopper      | Ø1 x 2cm     | 4   |                                                                                                                                                                                                                                                                                                                                                                                                                                                                                                                                                                                                                                                                                                                                                                                                                                                                                                                                                                                                                                                                                                                                                                                                                                                                                                                                                                                                                                                                                                                                                                                                                                                                                                                                                                                                                                                                                                                                                                                                                                                                                                                                |
| 0        | Hinges 7/8"       | 6 x 6 x 4cm  | 6   | The same of the sa |
| •        | Ring holder       | Ø5.5 x 1.5cm | 4   |                                                                                                                                                                                                                                                                                                                                                                                                                                                                                                                                                                                                                                                                                                                                                                                                                                                                                                                                                                                                                                                                                                                                                                                                                                                                                                                                                                                                                                                                                                                                                                                                                                                                                                                                                                                                                                                                                                                                                                                                                                                                                                                                |
| 0        | Wall strap        | 2 x 18cm     | 2   | [e                                                                                                                                                                                                                                                                                                                                                                                                                                                                                                                                                                                                                                                                                                                                                                                                                                                                                                                                                                                                                                                                                                                                                                                                                                                                                                                                                                                                                                                                                                                                                                                                                                                                                                                                                                                                                                                                                                                                                                                                                                                                                                                             |
| M        | Chrome pipe       | 2.5 x 86.9cm | 1   |                                                                                                                                                                                                                                                                                                                                                                                                                                                                                                                                                                                                                                                                                                                                                                                                                                                                                                                                                                                                                                                                                                                                                                                                                                                                                                                                                                                                                                                                                                                                                                                                                                                                                                                                                                                                                                                                                                                                                                                                                                                                                                                                |
| 0        | Hinges 2/8"       | 6 x 6 x 4cm  | 3   | The same of the sa |
| 0        | Chrome pipe       | 2.5 x 43.6cm | 1   |                                                                                                                                                                                                                                                                                                                                                                                                                                                                                                                                                                                                                                                                                                                                                                                                                                                                                                                                                                                                                                                                                                                                                                                                                                                                                                                                                                                                                                                                                                                                                                                                                                                                                                                                                                                                                                                                                                                                                                                                                                                                                                                                |
| P        | Shelf support pin | Ø0.5 x 1.5cm | 8   | 95                                                                                                                                                                                                                                                                                                                                                                                                                                                                                                                                                                                                                                                                                                                                                                                                                                                                                                                                                                                                                                                                                                                                                                                                                                                                                                                                                                                                                                                                                                                                                                                                                                                                                                                                                                                                                                                                                                                                                                                                                                                                                                                             |