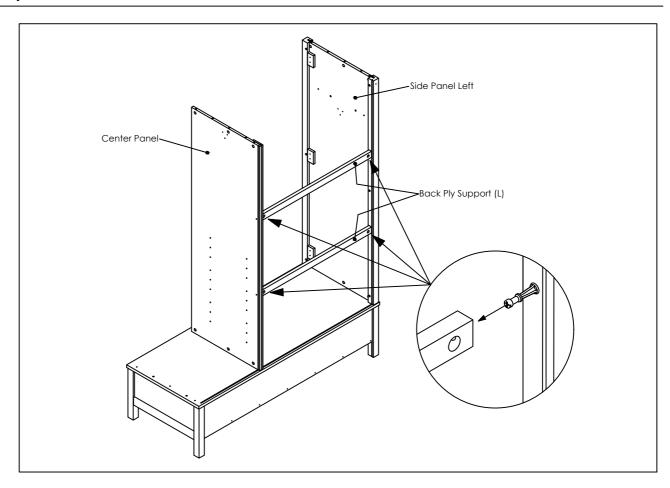

## Parts list

| Ref | Descriptions         | Dimensions     | Qty |
|-----|----------------------|----------------|-----|
| 0   | Bottom Unit          | H35 W139 D56cm | 1   |
| 2   | Top Panel            | H3 W142 D57cm  | 1   |
| 3   | Side Panel Right     | H4 W150 D55cm  | 1   |
| 4   | Side Panel Left      | H4 W150 D55cm  | 1   |
| 6   | Door Panel           | H2 W149 D43cm  | 3   |
| 6   | Back Ply Support (L) | H2 W85 D4cm    | 2   |
| 7   | Back Ply (L)         | H0.3 W86 D50cm | 3   |
| 8   | Back Ply Support (S) | H2 W43 D4cm    | 2   |
| 9   | Back Ply (S)         | H0.3 W50 D44cm | 3   |
| 10  | Fixed Shelf          | H2 W87 D44cm   | 1   |
| •   | Adjustable Shelf     | H1 W44 D40cm   | 2   |
| 12  | Center Panel         | H2 W150 D53cm  | 1   |

## Fixtures and fittings supplied

| Ref      | Descriptions      | Dimensions   | Qty | (not actual size)                                                                                                                                                                                                                                                                                                                                                                                                                                                                                                                                                                                                                                                                                                                                                                                                                                                                                                                                                                                                                                                                                                                                                                                                                                                                                                                                                                                                                                                                                                                                                                                                                                                                                                                                                                                                                                                                                                                                                                                                                                                                                                              |
|----------|-------------------|--------------|-----|--------------------------------------------------------------------------------------------------------------------------------------------------------------------------------------------------------------------------------------------------------------------------------------------------------------------------------------------------------------------------------------------------------------------------------------------------------------------------------------------------------------------------------------------------------------------------------------------------------------------------------------------------------------------------------------------------------------------------------------------------------------------------------------------------------------------------------------------------------------------------------------------------------------------------------------------------------------------------------------------------------------------------------------------------------------------------------------------------------------------------------------------------------------------------------------------------------------------------------------------------------------------------------------------------------------------------------------------------------------------------------------------------------------------------------------------------------------------------------------------------------------------------------------------------------------------------------------------------------------------------------------------------------------------------------------------------------------------------------------------------------------------------------------------------------------------------------------------------------------------------------------------------------------------------------------------------------------------------------------------------------------------------------------------------------------------------------------------------------------------------------|
| A        | Cam heals         | Ø1.5 x 1.2cm | 30  | <b>C</b>                                                                                                                                                                                                                                                                                                                                                                                                                                                                                                                                                                                                                                                                                                                                                                                                                                                                                                                                                                                                                                                                                                                                                                                                                                                                                                                                                                                                                                                                                                                                                                                                                                                                                                                                                                                                                                                                                                                                                                                                                                                                                                                       |
| В        | Cam rods          | M5 x 3.4cm   | 30  |                                                                                                                                                                                                                                                                                                                                                                                                                                                                                                                                                                                                                                                                                                                                                                                                                                                                                                                                                                                                                                                                                                                                                                                                                                                                                                                                                                                                                                                                                                                                                                                                                                                                                                                                                                                                                                                                                                                                                                                                                                                                                                                                |
| 0        | Wooden dowels     | Ø0.8 x 3cm   | 16  |                                                                                                                                                                                                                                                                                                                                                                                                                                                                                                                                                                                                                                                                                                                                                                                                                                                                                                                                                                                                                                                                                                                                                                                                                                                                                                                                                                                                                                                                                                                                                                                                                                                                                                                                                                                                                                                                                                                                                                                                                                                                                                                                |
| D        | Screw             | M3.5 x 1.6cm | 36  |                                                                                                                                                                                                                                                                                                                                                                                                                                                                                                                                                                                                                                                                                                                                                                                                                                                                                                                                                                                                                                                                                                                                                                                                                                                                                                                                                                                                                                                                                                                                                                                                                                                                                                                                                                                                                                                                                                                                                                                                                                                                                                                                |
| •        | Screw pan head    | M3.5 x 1.6cm | 38  |                                                                                                                                                                                                                                                                                                                                                                                                                                                                                                                                                                                                                                                                                                                                                                                                                                                                                                                                                                                                                                                                                                                                                                                                                                                                                                                                                                                                                                                                                                                                                                                                                                                                                                                                                                                                                                                                                                                                                                                                                                                                                                                                |
| •        | Screw handle      | M4 x 3cm     | 3   | <b>4</b>                                                                                                                                                                                                                                                                                                                                                                                                                                                                                                                                                                                                                                                                                                                                                                                                                                                                                                                                                                                                                                                                                                                                                                                                                                                                                                                                                                                                                                                                                                                                                                                                                                                                                                                                                                                                                                                                                                                                                                                                                                                                                                                       |
| <b>G</b> | Flat washer       | M6 x 0.1cm   | 2   | 0                                                                                                                                                                                                                                                                                                                                                                                                                                                                                                                                                                                                                                                                                                                                                                                                                                                                                                                                                                                                                                                                                                                                                                                                                                                                                                                                                                                                                                                                                                                                                                                                                                                                                                                                                                                                                                                                                                                                                                                                                                                                                                                              |
| •        | Handle            | Ø2.5 x 2.6cm | 3   | $\bigcirc$                                                                                                                                                                                                                                                                                                                                                                                                                                                                                                                                                                                                                                                                                                                                                                                                                                                                                                                                                                                                                                                                                                                                                                                                                                                                                                                                                                                                                                                                                                                                                                                                                                                                                                                                                                                                                                                                                                                                                                                                                                                                                                                     |
| 0        | Door stopper      | Ø1 x 2cm     | 4   |                                                                                                                                                                                                                                                                                                                                                                                                                                                                                                                                                                                                                                                                                                                                                                                                                                                                                                                                                                                                                                                                                                                                                                                                                                                                                                                                                                                                                                                                                                                                                                                                                                                                                                                                                                                                                                                                                                                                                                                                                                                                                                                                |
| 0        | Hinges 7/8"       | 6 x 6 x 4cm  | 6   | The same of the sa |
| •        | Ring holder       | Ø5.5 x 1.5cm | 4   |                                                                                                                                                                                                                                                                                                                                                                                                                                                                                                                                                                                                                                                                                                                                                                                                                                                                                                                                                                                                                                                                                                                                                                                                                                                                                                                                                                                                                                                                                                                                                                                                                                                                                                                                                                                                                                                                                                                                                                                                                                                                                                                                |
| 0        | Wall strap        | 2 x 18cm     | 2   | [e                                                                                                                                                                                                                                                                                                                                                                                                                                                                                                                                                                                                                                                                                                                                                                                                                                                                                                                                                                                                                                                                                                                                                                                                                                                                                                                                                                                                                                                                                                                                                                                                                                                                                                                                                                                                                                                                                                                                                                                                                                                                                                                             |
| M        | Chrome pipe       | 2.5 x 86.9cm | 1   |                                                                                                                                                                                                                                                                                                                                                                                                                                                                                                                                                                                                                                                                                                                                                                                                                                                                                                                                                                                                                                                                                                                                                                                                                                                                                                                                                                                                                                                                                                                                                                                                                                                                                                                                                                                                                                                                                                                                                                                                                                                                                                                                |
| 0        | Hinges 2/8"       | 6 x 6 x 4cm  | 3   | The same of the sa |
| 0        | Chrome pipe       | 2.5 x 43.6cm | 1   |                                                                                                                                                                                                                                                                                                                                                                                                                                                                                                                                                                                                                                                                                                                                                                                                                                                                                                                                                                                                                                                                                                                                                                                                                                                                                                                                                                                                                                                                                                                                                                                                                                                                                                                                                                                                                                                                                                                                                                                                                                                                                                                                |
| P        | Shelf support pin | Ø0.5 x 1.5cm | 8   | 95                                                                                                                                                                                                                                                                                                                                                                                                                                                                                                                                                                                                                                                                                                                                                                                                                                                                                                                                                                                                                                                                                                                                                                                                                                                                                                                                                                                                                                                                                                                                                                                                                                                                                                                                                                                                                                                                                                                                                                                                                                                                                                                             |