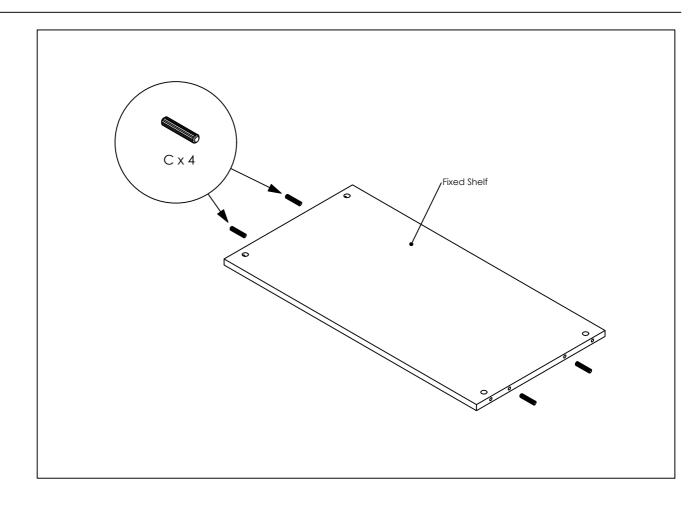

## Parts list

| Ref | Descriptions         | Dimensions     | Qty |
|-----|----------------------|----------------|-----|
| 0   | Bottom Unit          | H35 W139 D56cm | 1   |
| 2   | Top Panel            | H3 W142 D57cm  | 1   |
| 3   | Side Panel Right     | H4 W150 D55cm  | 1   |
| 4   | Side Panel Left      | H4 W150 D55cm  | 1   |
| 6   | Door Panel           | H2 W149 D43cm  | 3   |
| 6   | Back Ply Support (L) | H2 W85 D4cm    | 2   |
| 7   | Back Ply (L)         | H0.3 W86 D50cm | 3   |
| 8   | Back Ply Support (S) | H2 W43 D4cm    | 2   |
| 9   | Back Ply (S)         | H0.3 W50 D44cm | 3   |
| 10  | Fixed Shelf          | H2 W87 D44cm   | 1   |
| •   | Adjustable Shelf     | H1 W44 D40cm   | 2   |
| 12  | Center Panel         | H2 W150 D53cm  | 1   |

## Fixtures and fittings supplied

| Ref      | Descriptions      | Dimensions   | Qty | (not actual size)                                                                                                                                                                                                                                                                                                                                                                                                                                                                                                                                                                                                                                                                                                                                                                                                                                                                                                                                                                                                                                                                                                                                                                                                                                                                                                                                                                                                                                                                                                                                                                                                                                                                                                                                                                                                                                                                                                                                                                                                                                                                                                              |
|----------|-------------------|--------------|-----|--------------------------------------------------------------------------------------------------------------------------------------------------------------------------------------------------------------------------------------------------------------------------------------------------------------------------------------------------------------------------------------------------------------------------------------------------------------------------------------------------------------------------------------------------------------------------------------------------------------------------------------------------------------------------------------------------------------------------------------------------------------------------------------------------------------------------------------------------------------------------------------------------------------------------------------------------------------------------------------------------------------------------------------------------------------------------------------------------------------------------------------------------------------------------------------------------------------------------------------------------------------------------------------------------------------------------------------------------------------------------------------------------------------------------------------------------------------------------------------------------------------------------------------------------------------------------------------------------------------------------------------------------------------------------------------------------------------------------------------------------------------------------------------------------------------------------------------------------------------------------------------------------------------------------------------------------------------------------------------------------------------------------------------------------------------------------------------------------------------------------------|
| A        | Cam heals         | Ø1.5 x 1.2cm | 30  | <b>C</b>                                                                                                                                                                                                                                                                                                                                                                                                                                                                                                                                                                                                                                                                                                                                                                                                                                                                                                                                                                                                                                                                                                                                                                                                                                                                                                                                                                                                                                                                                                                                                                                                                                                                                                                                                                                                                                                                                                                                                                                                                                                                                                                       |
| В        | Cam rods          | M5 x 3.4cm   | 30  |                                                                                                                                                                                                                                                                                                                                                                                                                                                                                                                                                                                                                                                                                                                                                                                                                                                                                                                                                                                                                                                                                                                                                                                                                                                                                                                                                                                                                                                                                                                                                                                                                                                                                                                                                                                                                                                                                                                                                                                                                                                                                                                                |
| 0        | Wooden dowels     | Ø0.8 x 3cm   | 16  |                                                                                                                                                                                                                                                                                                                                                                                                                                                                                                                                                                                                                                                                                                                                                                                                                                                                                                                                                                                                                                                                                                                                                                                                                                                                                                                                                                                                                                                                                                                                                                                                                                                                                                                                                                                                                                                                                                                                                                                                                                                                                                                                |
| D        | Screw             | M3.5 x 1.6cm | 36  |                                                                                                                                                                                                                                                                                                                                                                                                                                                                                                                                                                                                                                                                                                                                                                                                                                                                                                                                                                                                                                                                                                                                                                                                                                                                                                                                                                                                                                                                                                                                                                                                                                                                                                                                                                                                                                                                                                                                                                                                                                                                                                                                |
| •        | Screw pan head    | M3.5 x 1.6cm | 38  |                                                                                                                                                                                                                                                                                                                                                                                                                                                                                                                                                                                                                                                                                                                                                                                                                                                                                                                                                                                                                                                                                                                                                                                                                                                                                                                                                                                                                                                                                                                                                                                                                                                                                                                                                                                                                                                                                                                                                                                                                                                                                                                                |
| •        | Screw handle      | M4 x 3cm     | 3   | <b>4</b>                                                                                                                                                                                                                                                                                                                                                                                                                                                                                                                                                                                                                                                                                                                                                                                                                                                                                                                                                                                                                                                                                                                                                                                                                                                                                                                                                                                                                                                                                                                                                                                                                                                                                                                                                                                                                                                                                                                                                                                                                                                                                                                       |
| <b>G</b> | Flat washer       | M6 x 0.1cm   | 2   | 0                                                                                                                                                                                                                                                                                                                                                                                                                                                                                                                                                                                                                                                                                                                                                                                                                                                                                                                                                                                                                                                                                                                                                                                                                                                                                                                                                                                                                                                                                                                                                                                                                                                                                                                                                                                                                                                                                                                                                                                                                                                                                                                              |
| •        | Handle            | Ø2.5 x 2.6cm | 3   | $\bigcirc$                                                                                                                                                                                                                                                                                                                                                                                                                                                                                                                                                                                                                                                                                                                                                                                                                                                                                                                                                                                                                                                                                                                                                                                                                                                                                                                                                                                                                                                                                                                                                                                                                                                                                                                                                                                                                                                                                                                                                                                                                                                                                                                     |
| 0        | Door stopper      | Ø1 x 2cm     | 4   |                                                                                                                                                                                                                                                                                                                                                                                                                                                                                                                                                                                                                                                                                                                                                                                                                                                                                                                                                                                                                                                                                                                                                                                                                                                                                                                                                                                                                                                                                                                                                                                                                                                                                                                                                                                                                                                                                                                                                                                                                                                                                                                                |
| 0        | Hinges 7/8"       | 6 x 6 x 4cm  | 6   | The same of the sa |
| •        | Ring holder       | Ø5.5 x 1.5cm | 4   |                                                                                                                                                                                                                                                                                                                                                                                                                                                                                                                                                                                                                                                                                                                                                                                                                                                                                                                                                                                                                                                                                                                                                                                                                                                                                                                                                                                                                                                                                                                                                                                                                                                                                                                                                                                                                                                                                                                                                                                                                                                                                                                                |
| 0        | Wall strap        | 2 x 18cm     | 2   | [e                                                                                                                                                                                                                                                                                                                                                                                                                                                                                                                                                                                                                                                                                                                                                                                                                                                                                                                                                                                                                                                                                                                                                                                                                                                                                                                                                                                                                                                                                                                                                                                                                                                                                                                                                                                                                                                                                                                                                                                                                                                                                                                             |
| M        | Chrome pipe       | 2.5 x 86.9cm | 1   |                                                                                                                                                                                                                                                                                                                                                                                                                                                                                                                                                                                                                                                                                                                                                                                                                                                                                                                                                                                                                                                                                                                                                                                                                                                                                                                                                                                                                                                                                                                                                                                                                                                                                                                                                                                                                                                                                                                                                                                                                                                                                                                                |
| 0        | Hinges 2/8"       | 6 x 6 x 4cm  | 3   | The same of the sa |
| 0        | Chrome pipe       | 2.5 x 43.6cm | 1   |                                                                                                                                                                                                                                                                                                                                                                                                                                                                                                                                                                                                                                                                                                                                                                                                                                                                                                                                                                                                                                                                                                                                                                                                                                                                                                                                                                                                                                                                                                                                                                                                                                                                                                                                                                                                                                                                                                                                                                                                                                                                                                                                |
| P        | Shelf support pin | Ø0.5 x 1.5cm | 8   | 95                                                                                                                                                                                                                                                                                                                                                                                                                                                                                                                                                                                                                                                                                                                                                                                                                                                                                                                                                                                                                                                                                                                                                                                                                                                                                                                                                                                                                                                                                                                                                                                                                                                                                                                                                                                                                                                                                                                                                                                                                                                                                                                             |