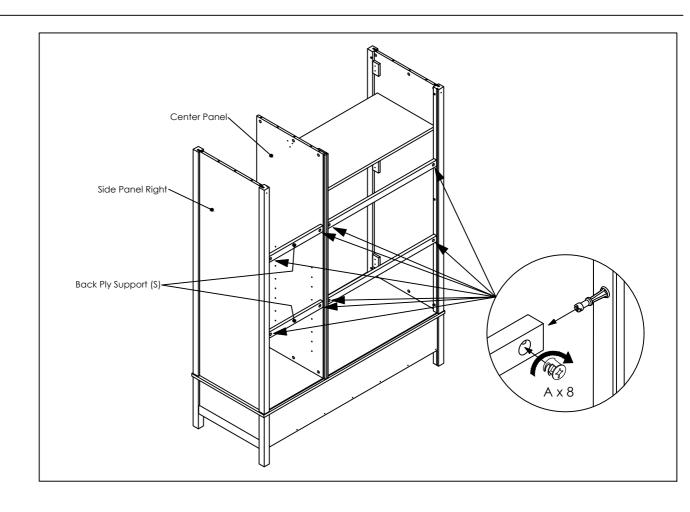

## Parts list

| Ref | Descriptions         | Dimensions     | Qty |
|-----|----------------------|----------------|-----|
| 0   | Bottom Unit          | H35 W139 D56cm | 1   |
| 2   | Top Panel            | H3 W142 D57cm  | 1   |
| 3   | Side Panel Right     | H4 W150 D55cm  | 1   |
| 4   | Side Panel Left      | H4 W150 D55cm  | 1   |
| 6   | Door Panel           | H2 W149 D43cm  | 3   |
| 6   | Back Ply Support (L) | H2 W85 D4cm    | 2   |
| 7   | Back Ply (L)         | H0.3 W86 D50cm | 3   |
| 8   | Back Ply Support (S) | H2 W43 D4cm    | 2   |
| 9   | Back Ply (S)         | H0.3 W50 D44cm | 3   |
| 10  | Fixed Shelf          | H2 W87 D44cm   | 1   |
| •   | Adjustable Shelf     | H1 W44 D40cm   | 2   |
| 12  | Center Panel         | H2 W150 D53cm  | 1   |

## Fixtures and fittings supplied

| Ref      | Descriptions      | Dimensions   | Qty | (not actual size)                                                                                                                                                                                                                                                                                                                                                                                                                                                                                                                                                                                                                                                                                                                                                                                                                                                                                                                                                                                                                                                                                                                                                                                                                                                                                                                                                                                                                                                                                                                                                                                                                                                                                                                                                                                                                                                                                                                                                                                                                                                                                                              |
|----------|-------------------|--------------|-----|--------------------------------------------------------------------------------------------------------------------------------------------------------------------------------------------------------------------------------------------------------------------------------------------------------------------------------------------------------------------------------------------------------------------------------------------------------------------------------------------------------------------------------------------------------------------------------------------------------------------------------------------------------------------------------------------------------------------------------------------------------------------------------------------------------------------------------------------------------------------------------------------------------------------------------------------------------------------------------------------------------------------------------------------------------------------------------------------------------------------------------------------------------------------------------------------------------------------------------------------------------------------------------------------------------------------------------------------------------------------------------------------------------------------------------------------------------------------------------------------------------------------------------------------------------------------------------------------------------------------------------------------------------------------------------------------------------------------------------------------------------------------------------------------------------------------------------------------------------------------------------------------------------------------------------------------------------------------------------------------------------------------------------------------------------------------------------------------------------------------------------|
| A        | Cam heals         | Ø1.5 x 1.2cm | 30  | <b>C</b>                                                                                                                                                                                                                                                                                                                                                                                                                                                                                                                                                                                                                                                                                                                                                                                                                                                                                                                                                                                                                                                                                                                                                                                                                                                                                                                                                                                                                                                                                                                                                                                                                                                                                                                                                                                                                                                                                                                                                                                                                                                                                                                       |
| В        | Cam rods          | M5 x 3.4cm   | 30  |                                                                                                                                                                                                                                                                                                                                                                                                                                                                                                                                                                                                                                                                                                                                                                                                                                                                                                                                                                                                                                                                                                                                                                                                                                                                                                                                                                                                                                                                                                                                                                                                                                                                                                                                                                                                                                                                                                                                                                                                                                                                                                                                |
| 0        | Wooden dowels     | Ø0.8 x 3cm   | 16  |                                                                                                                                                                                                                                                                                                                                                                                                                                                                                                                                                                                                                                                                                                                                                                                                                                                                                                                                                                                                                                                                                                                                                                                                                                                                                                                                                                                                                                                                                                                                                                                                                                                                                                                                                                                                                                                                                                                                                                                                                                                                                                                                |
| D        | Screw             | M3.5 x 1.6cm | 36  |                                                                                                                                                                                                                                                                                                                                                                                                                                                                                                                                                                                                                                                                                                                                                                                                                                                                                                                                                                                                                                                                                                                                                                                                                                                                                                                                                                                                                                                                                                                                                                                                                                                                                                                                                                                                                                                                                                                                                                                                                                                                                                                                |
| •        | Screw pan head    | M3.5 x 1.6cm | 38  |                                                                                                                                                                                                                                                                                                                                                                                                                                                                                                                                                                                                                                                                                                                                                                                                                                                                                                                                                                                                                                                                                                                                                                                                                                                                                                                                                                                                                                                                                                                                                                                                                                                                                                                                                                                                                                                                                                                                                                                                                                                                                                                                |
| •        | Screw handle      | M4 x 3cm     | 3   | <b>4</b>                                                                                                                                                                                                                                                                                                                                                                                                                                                                                                                                                                                                                                                                                                                                                                                                                                                                                                                                                                                                                                                                                                                                                                                                                                                                                                                                                                                                                                                                                                                                                                                                                                                                                                                                                                                                                                                                                                                                                                                                                                                                                                                       |
| <b>G</b> | Flat washer       | M6 x 0.1cm   | 2   | 0                                                                                                                                                                                                                                                                                                                                                                                                                                                                                                                                                                                                                                                                                                                                                                                                                                                                                                                                                                                                                                                                                                                                                                                                                                                                                                                                                                                                                                                                                                                                                                                                                                                                                                                                                                                                                                                                                                                                                                                                                                                                                                                              |
| •        | Handle            | Ø2.5 x 2.6cm | 3   | $\bigcirc$                                                                                                                                                                                                                                                                                                                                                                                                                                                                                                                                                                                                                                                                                                                                                                                                                                                                                                                                                                                                                                                                                                                                                                                                                                                                                                                                                                                                                                                                                                                                                                                                                                                                                                                                                                                                                                                                                                                                                                                                                                                                                                                     |
| 0        | Door stopper      | Ø1 x 2cm     | 4   |                                                                                                                                                                                                                                                                                                                                                                                                                                                                                                                                                                                                                                                                                                                                                                                                                                                                                                                                                                                                                                                                                                                                                                                                                                                                                                                                                                                                                                                                                                                                                                                                                                                                                                                                                                                                                                                                                                                                                                                                                                                                                                                                |
| 0        | Hinges 7/8"       | 6 x 6 x 4cm  | 6   | The same of the sa |
| •        | Ring holder       | Ø5.5 x 1.5cm | 4   |                                                                                                                                                                                                                                                                                                                                                                                                                                                                                                                                                                                                                                                                                                                                                                                                                                                                                                                                                                                                                                                                                                                                                                                                                                                                                                                                                                                                                                                                                                                                                                                                                                                                                                                                                                                                                                                                                                                                                                                                                                                                                                                                |
| 0        | Wall strap        | 2 x 18cm     | 2   | [e                                                                                                                                                                                                                                                                                                                                                                                                                                                                                                                                                                                                                                                                                                                                                                                                                                                                                                                                                                                                                                                                                                                                                                                                                                                                                                                                                                                                                                                                                                                                                                                                                                                                                                                                                                                                                                                                                                                                                                                                                                                                                                                             |
| M        | Chrome pipe       | 2.5 x 86.9cm | 1   |                                                                                                                                                                                                                                                                                                                                                                                                                                                                                                                                                                                                                                                                                                                                                                                                                                                                                                                                                                                                                                                                                                                                                                                                                                                                                                                                                                                                                                                                                                                                                                                                                                                                                                                                                                                                                                                                                                                                                                                                                                                                                                                                |
| 0        | Hinges 2/8"       | 6 x 6 x 4cm  | 3   | The same of the sa |
| 0        | Chrome pipe       | 2.5 x 43.6cm | 1   |                                                                                                                                                                                                                                                                                                                                                                                                                                                                                                                                                                                                                                                                                                                                                                                                                                                                                                                                                                                                                                                                                                                                                                                                                                                                                                                                                                                                                                                                                                                                                                                                                                                                                                                                                                                                                                                                                                                                                                                                                                                                                                                                |
| P        | Shelf support pin | Ø0.5 x 1.5cm | 8   | 95                                                                                                                                                                                                                                                                                                                                                                                                                                                                                                                                                                                                                                                                                                                                                                                                                                                                                                                                                                                                                                                                                                                                                                                                                                                                                                                                                                                                                                                                                                                                                                                                                                                                                                                                                                                                                                                                                                                                                                                                                                                                                                                             |