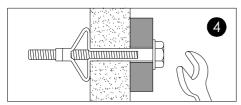

loads, general purpose wall plug can be used.



For use when attaching light loads on to plasterboard partitions.



For use with plasterboard partitions or hollow wooden doors.

### 4. Cavity Fixing - Heavy Duty wall plug

For use when fitting or supporting heavy loads such as shelving, wall cabinets and coat racks.

## 5. Hammer Fixing wall plug

For use with walls stuck plasterboard. Then hammer fixing allows it to be fixed to the wall rather than the plasterboard. Always check the fixing is secure to the retaining wall.

### 6. Shield Anchor wall plug - Heavy loads

For use with heavier loads such as 1V and Hi-Fi speakers and satellite dishes etc.

#### 

**Safety:** Periodically check all fittings and wall fixings to ensure they have not come loose and retighten as necessary.











## Care and maintenance

#### **Wood furniture**

Wood displays different grain patterns depending on which way they are cut - for example, the 'medullary ray' which can appear on oak furniture is a mark of good quality timber - these are just characteristics of the natural beauty of the wood. Some furniture is also deliberately aged and rustic.

Wood veneers also allow a distinctive pattern to be created on some surfaces, such as tabletops and drawer fronts by the way slivers are arranged.

All timber and veneer surfaces will change colour and mellow over time. New furniture will initially vary in shade from items that have been previously purchased.

#### How to care for your wood furniture

Furniture with a hard lacquer, wax polish or painted surface should be dusted with a dry clot