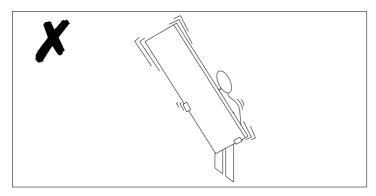

#### Safety instructions

Never drag furniture when moving it, always lift it. Periodically check all fixings to ensure none have come loose and retighten when necessary. Please take care when handling or moving the furniture as careless handling may cause damage or injury.