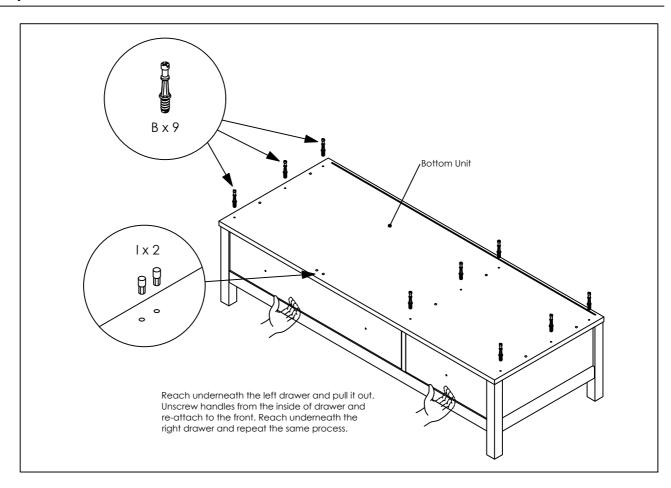

## Parts list

| Ref | Descriptions         | Dimensions     | Qty |
|-----|----------------------|----------------|-----|
| 0   | Bottom Unit          | H35 W139 D56cm | 1   |
| 2   | Top Panel            | H3 W142 D57cm  | 1   |
| 3   | Side Panel Right     | H4 W150 D55cm  | 1   |
| 4   | Side Panel Left      | H4 W150 D55cm  | 1   |
| 6   | Door Panel           | H2 W149 D43cm  | 3   |
| 6   | Back Ply Support (L) | H2 W85 D4cm    | 2   |
| 7   | Back Ply (L)         | H0.3 W86 D50cm | 3   |
| 8   | Back Ply Support (S) | H2 W43 D4cm    | 2   |
| 9   | Back Ply (S)         | H0.3 W50 D44cm | 3   |
| 10  | Fixed Shelf          | H2 W87 D44cm   | 1   |
| •   | Adjustable Shelf     | H1 W44 D40cm   | 2   |
| 12  | Center Panel         | H2 W150 D53cm  | 1   |

## Fixtures and fittings supplied

| Ref      | Descriptions      | Dimensions   | Qty | (not actual size)                                                                                                                                                                                                                                                                                                                                                                                                                                                                                                                                                                                                                                                                                                                                                                                                                                                                                                                                                                                                                                                                                                                                                                                                                                                                                                                                                                                                                                                                                                                                                                                                                                                                                                                                                                                                                                                                                                                                                                                                                                                                                                              |
|----------|-------------------|--------------|-----|--------------------------------------------------------------------------------------------------------------------------------------------------------------------------------------------------------------------------------------------------------------------------------------------------------------------------------------------------------------------------------------------------------------------------------------------------------------------------------------------------------------------------------------------------------------------------------------------------------------------------------------------------------------------------------------------------------------------------------------------------------------------------------------------------------------------------------------------------------------------------------------------------------------------------------------------------------------------------------------------------------------------------------------------------------------------------------------------------------------------------------------------------------------------------------------------------------------------------------------------------------------------------------------------------------------------------------------------------------------------------------------------------------------------------------------------------------------------------------------------------------------------------------------------------------------------------------------------------------------------------------------------------------------------------------------------------------------------------------------------------------------------------------------------------------------------------------------------------------------------------------------------------------------------------------------------------------------------------------------------------------------------------------------------------------------------------------------------------------------------------------|
| A        | Cam heals         | Ø1.5 x 1.2cm | 30  | <b>C</b>                                                                                                                                                                                                                                                                                                                                                                                                                                                                                                                                                                                                                                                                                                                                                                                                                                                                                                                                                                                                                                                                                                                                                                                                                                                                                                                                                                                                                                                                                                                                                                                                                                                                                                                                                                                                                                                                                                                                                                                                                                                                                                                       |
| В        | Cam rods          | M5 x 3.4cm   | 30  |                                                                                                                                                                                                                                                                                                                                                                                                                                                                                                                                                                                                                                                                                                                                                                                                                                                                                                                                                                                                                                                                                                                                                                                                                                                                                                                                                                                                                                                                                                                                                                                                                                                                                                                                                                                                                                                                                                                                                                                                                                                                                                                                |
| 0        | Wooden dowels     | Ø0.8 x 3cm   | 16  |                                                                                                                                                                                                                                                                                                                                                                                                                                                                                                                                                                                                                                                                                                                                                                                                                                                                                                                                                                                                                                                                                                                                                                                                                                                                                                                                                                                                                                                                                                                                                                                                                                                                                                                                                                                                                                                                                                                                                                                                                                                                                                                                |
| D        | Screw             | M3.5 x 1.6cm | 36  |                                                                                                                                                                                                                                                                                                                                                                                                                                                                                                                                                                                                                                                                                                                                                                                                                                                                                                                                                                                                                                                                                                                                                                                                                                                                                                                                                                                                                                                                                                                                                                                                                                                                                                                                                                                                                                                                                                                                                                                                                                                                                                                                |
| •        | Screw pan head    | M3.5 x 1.6cm | 38  |                                                                                                                                                                                                                                                                                                                                                                                                                                                                                                                                                                                                                                                                                                                                                                                                                                                                                                                                                                                                                                                                                                                                                                                                                                                                                                                                                                                                                                                                                                                                                                                                                                                                                                                                                                                                                                                                                                                                                                                                                                                                                                                                |
| •        | Screw handle      | M4 x 3cm     | 3   | <b>4</b>                                                                                                                                                                                                                                                                                                                                                                                                                                                                                                                                                                                                                                                                                                                                                                                                                                                                                                                                                                                                                                                                                                                                                                                                                                                                                                                                                                                                                                                                                                                                                                                                                                                                                                                                                                                                                                                                                                                                                                                                                                                                                                                       |
| <b>G</b> | Flat washer       | M6 x 0.1cm   | 2   | 0                                                                                                                                                                                                                                                                                                                                                                                                                                                                                                                                                                                                                                                                                                                                                                                                                                                                                                                                                                                                                                                                                                                                                                                                                                                                                                                                                                                                                                                                                                                                                                                                                                                                                                                                                                                                                                                                                                                                                                                                                                                                                                                              |
| •        | Handle            | Ø2.5 x 2.6cm | 3   | $\bigcirc$                                                                                                                                                                                                                                                                                                                                                                                                                                                                                                                                                                                                                                                                                                                                                                                                                                                                                                                                                                                                                                                                                                                                                                                                                                                                                                                                                                                                                                                                                                                                                                                                                                                                                                                                                                                                                                                                                                                                                                                                                                                                                                                     |
| 0        | Door stopper      | Ø1 x 2cm     | 4   |                                                                                                                                                                                                                                                                                                                                                                                                                                                                                                                                                                                                                                                                                                                                                                                                                                                                                                                                                                                                                                                                                                                                                                                                                                                                                                                                                                                                                                                                                                                                                                                                                                                                                                                                                                                                                                                                                                                                                                                                                                                                                                                                |
| 0        | Hinges 7/8"       | 6 x 6 x 4cm  | 6   | The same of the sa |
| •        | Ring holder       | Ø5.5 x 1.5cm | 4   |                                                                                                                                                                                                                                                                                                                                                                                                                                                                                                                                                                                                                                                                                                                                                                                                                                                                                                                                                                                                                                                                                                                                                                                                                                                                                                                                                                                                                                                                                                                                                                                                                                                                                                                                                                                                                                                                                                                                                                                                                                                                                                                                |
| 0        | Wall strap        | 2 x 18cm     | 2   | [e                                                                                                                                                                                                                                                                                                                                                                                                                                                                                                                                                                                                                                                                                                                                                                                                                                                                                                                                                                                                                                                                                                                                                                                                                                                                                                                                                                                                                                                                                                                                                                                                                                                                                                                                                                                                                                                                                                                                                                                                                                                                                                                             |
| M        | Chrome pipe       | 2.5 x 86.9cm | 1   |                                                                                                                                                                                                                                                                                                                                                                                                                                                                                                                                                                                                                                                                                                                                                                                                                                                                                                                                                                                                                                                                                                                                                                                                                                                                                                                                                                                                                                                                                                                                                                                                                                                                                                                                                                                                                                                                                                                                                                                                                                                                                                                                |
| 0        | Hinges 2/8"       | 6 x 6 x 4cm  | 3   | The same of the sa |
| 0        | Chrome pipe       | 2.5 x 43.6cm | 1   |                                                                                                                                                                                                                                                                                                                                                                                                                                                                                                                                                                                                                                                                                                                                                                                                                                                                                                                                                                                                                                                                                                                                                                                                                                                                                                                                                                                                                                                                                                                                                                                                                                                                                                                                                                                                                                                                                                                                                                                                                                                                                                                                |
| P        | Shelf support pin | Ø0.5 x 1.5cm | 8   | 95                                                                                                                                                                                                                                                                                                                                                                                                                                                                                                                                                                                                                                                                                                                                                                                                                                                                                                                                                                                                                                                                                                                                                                                                                                                                                                                                                                                                                                                                                                                                                                                                                                                                                                                                                                                                                                                                                                                                                                                                                                                                                                                             |