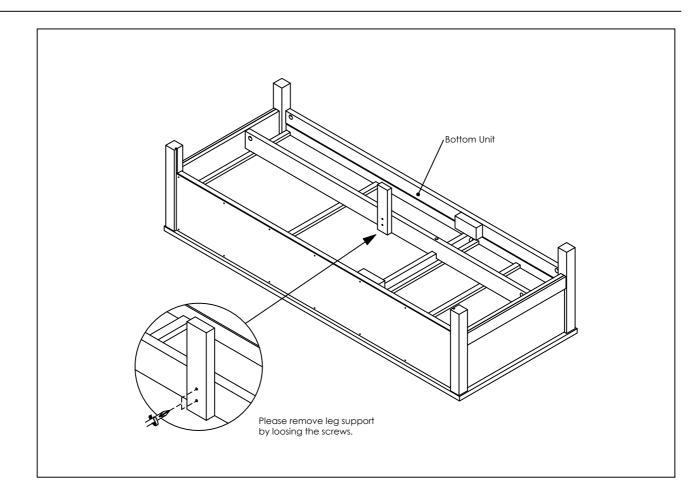

## Parts list

| Ref | Descriptions         | Dimensions     | Qty |
|-----|----------------------|----------------|-----|
| 0   | Bottom Unit          | H35 W139 D56cm | 1   |
| 2   | Top Panel            | H3 W142 D57cm  | 1   |
| 3   | Side Panel Right     | H4 W150 D55cm  | 1   |
| 4   | Side Panel Left      | H4 W150 D55cm  | 1   |
| 6   | Door Panel           | H2 W149 D43cm  | 3   |
| 6   | Back Ply Support (L) | H2 W85 D4cm    | 2   |
| 7   | Back Ply (L)         | H0.3 W86 D50cm | 3   |
| 8   | Back Ply Support (S) | H2 W43 D4cm    | 2   |
| 9   | Back Ply (S)         | H0.3 W50 D44cm | 3   |
| 10  | Fixed Shelf          | H2 W87 D44cm   | 1   |
| •   | Adjustable Shelf     | H1 W44 D40cm   | 2   |
| 12  | Center Panel         | H2 W150 D53cm  | 1   |