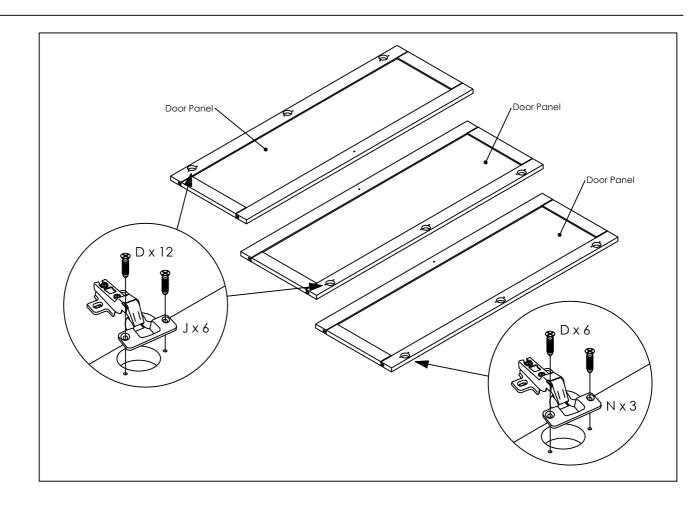

## Parts list

| Ref | Descriptions         | Dimensions     | Qty |
|-----|----------------------|----------------|-----|
| 0   | Bottom Unit          | H35 W139 D56cm | 1   |
| 2   | Top Panel            | H3 W142 D57cm  | 1   |
| 3   | Side Panel Right     | H4 W150 D55cm  | 1   |
| 4   | Side Panel Left      | H4 W150 D55cm  | 1   |
| 6   | Door Panel           | H2 W149 D43cm  | 3   |
| 6   | Back Ply Support (L) | H2 W85 D4cm    | 2   |
| 7   | Back Ply (L)         | H0.3 W86 D50cm | 3   |
| 8   | Back Ply Support (S) | H2 W43 D4cm    | 2   |
| 9   | Back Ply (S)         | H0.3 W50 D44cm | 3   |
| 10  | Fixed Shelf          | H2 W87 D44cm   | 1   |
| •   | Adjustable Shelf     | H1 W44 D40cm   | 2   |
| 12  | Center Panel         | H2 W150 D53cm  | 1   |

## Fixtures and fittings supplied

| Ref      | Descriptions      | Dimensions   | Qty | (not actual size)                                                                                                                                                                                                                                                                                                                                                                                                                                                                                                                                                                                                                                                                                                                                                                                                                                                                                                                                                                                                                                                                                                                                                                                                                                                                                                                                                                                                                                                                                                                                                                                                                                                                                                                                                                                                                                                                                                                                                                                                                                                                                                              |
|----------|-------------------|--------------|-----|--------------------------------------------------------------------------------------------------------------------------------------------------------------------------------------------------------------------------------------------------------------------------------------------------------------------------------------------------------------------------------------------------------------------------------------------------------------------------------------------------------------------------------------------------------------------------------------------------------------------------------------------------------------------------------------------------------------------------------------------------------------------------------------------------------------------------------------------------------------------------------------------------------------------------------------------------------------------------------------------------------------------------------------------------------------------------------------------------------------------------------------------------------------------------------------------------------------------------------------------------------------------------------------------------------------------------------------------------------------------------------------------------------------------------------------------------------------------------------------------------------------------------------------------------------------------------------------------------------------------------------------------------------------------------------------------------------------------------------------------------------------------------------------------------------------------------------------------------------------------------------------------------------------------------------------------------------------------------------------------------------------------------------------------------------------------------------------------------------------------------------|
| A        | Cam heals         | Ø1.5 x 1.2cm | 30  | <b>C</b>                                                                                                                                                                                                                                                                                                                                                                                                                                                                                                                                                                                                                                                                                                                                                                                                                                                                                                                                                                                                                                                                                                                                                                                                                                                                                                                                                                                                                                                                                                                                                                                                                                                                                                                                                                                                                                                                                                                                                                                                                                                                                                                       |
| В        | Cam rods          | M5 x 3.4cm   | 30  |                                                                                                                                                                                                                                                                                                                                                                                                                                                                                                                                                                                                                                                                                                                                                                                                                                                                                                                                                                                                                                                                                                                                                                                                                                                                                                                                                                                                                                                                                                                                                                                                                                                                                                                                                                                                                                                                                                                                                                                                                                                                                                                                |
| 0        | Wooden dowels     | Ø0.8 x 3cm   | 16  |                                                                                                                                                                                                                                                                                                                                                                                                                                                                                                                                                                                                                                                                                                                                                                                                                                                                                                                                                                                                                                                                                                                                                                                                                                                                                                                                                                                                                                                                                                                                                                                                                                                                                                                                                                                                                                                                                                                                                                                                                                                                                                                                |
| D        | Screw             | M3.5 x 1.6cm | 36  |                                                                                                                                                                                                                                                                                                                                                                                                                                                                                                                                                                                                                                                                                                                                                                                                                                                                                                                                                                                                                                                                                                                                                                                                                                                                                                                                                                                                                                                                                                                                                                                                                                                                                                                                                                                                                                                                                                                                                                                                                                                                                                                                |
| •        | Screw pan head    | M3.5 x 1.6cm | 38  |                                                                                                                                                                                                                                                                                                                                                                                                                                                                                                                                                                                                                                                                                                                                                                                                                                                                                                                                                                                                                                                                                                                                                                                                                                                                                                                                                                                                                                                                                                                                                                                                                                                                                                                                                                                                                                                                                                                                                                                                                                                                                                                                |
| •        | Screw handle      | M4 x 3cm     | 3   | <b>4</b>                                                                                                                                                                                                                                                                                                                                                                                                                                                                                                                                                                                                                                                                                                                                                                                                                                                                                                                                                                                                                                                                                                                                                                                                                                                                                                                                                                                                                                                                                                                                                                                                                                                                                                                                                                                                                                                                                                                                                                                                                                                                                                                       |
| <b>G</b> | Flat washer       | M6 x 0.1cm   | 2   | 0                                                                                                                                                                                                                                                                                                                                                                                                                                                                                                                                                                                                                                                                                                                                                                                                                                                                                                                                                                                                                                                                                                                                                                                                                                                                                                                                                                                                                                                                                                                                                                                                                                                                                                                                                                                                                                                                                                                                                                                                                                                                                                                              |
| •        | Handle            | Ø2.5 x 2.6cm | 3   | $\bigcirc$                                                                                                                                                                                                                                                                                                                                                                                                                                                                                                                                                                                                                                                                                                                                                                                                                                                                                                                                                                                                                                                                                                                                                                                                                                                                                                                                                                                                                                                                                                                                                                                                                                                                                                                                                                                                                                                                                                                                                                                                                                                                                                                     |
| 0        | Door stopper      | Ø1 x 2cm     | 4   |                                                                                                                                                                                                                                                                                                                                                                                                                                                                                                                                                                                                                                                                                                                                                                                                                                                                                                                                                                                                                                                                                                                                                                                                                                                                                                                                                                                                                                                                                                                                                                                                                                                                                                                                                                                                                                                                                                                                                                                                                                                                                                                                |
| 0        | Hinges 7/8"       | 6 x 6 x 4cm  | 6   | The same of the sa |
| •        | Ring holder       | Ø5.5 x 1.5cm | 4   |                                                                                                                                                                                                                                                                                                                                                                                                                                                                                                                                                                                                                                                                                                                                                                                                                                                                                                                                                                                                                                                                                                                                                                                                                                                                                                                                                                                                                                                                                                                                                                                                                                                                                                                                                                                                                                                                                                                                                                                                                                                                                                                                |
| 0        | Wall strap        | 2 x 18cm     | 2   | [e                                                                                                                                                                                                                                                                                                                                                                                                                                                                                                                                                                                                                                                                                                                                                                                                                                                                                                                                                                                                                                                                                                                                                                                                                                                                                                                                                                                                                                                                                                                                                                                                                                                                                                                                                                                                                                                                                                                                                                                                                                                                                                                             |
| M        | Chrome pipe       | 2.5 x 86.9cm | 1   |                                                                                                                                                                                                                                                                                                                                                                                                                                                                                                                                                                                                                                                                                                                                                                                                                                                                                                                                                                                                                                                                                                                                                                                                                                                                                                                                                                                                                                                                                                                                                                                                                                                                                                                                                                                                                                                                                                                                                                                                                                                                                                                                |
| 0        | Hinges 2/8"       | 6 x 6 x 4cm  | 3   | The same of the sa |
| 0        | Chrome pipe       | 2.5 x 43.6cm | 1   |                                                                                                                                                                                                                                                                                                                                                                                                                                                                                                                                                                                                                                                                                                                                                                                                                                                                                                                                                                                                                                                                                                                                                                                                                                                                                                                                                                                                                                                                                                                                                                                                                                                                                                                                                                                                                                                                                                                                                                                                                                                                                                                                |
| P        | Shelf support pin | Ø0.5 x 1.5cm | 8   | 95                                                                                                                                                                                                                                                                                                                                                                                                                                                                                                                                                                                                                                                                                                                                                                                                                                                                                                                                                                                                                                                                                                                                                                                                                                                                                                                                                                                                                                                                                                                                                                                                                                                                                                                                                                                                                                                                                                                                                                                                                                                                                                                             |