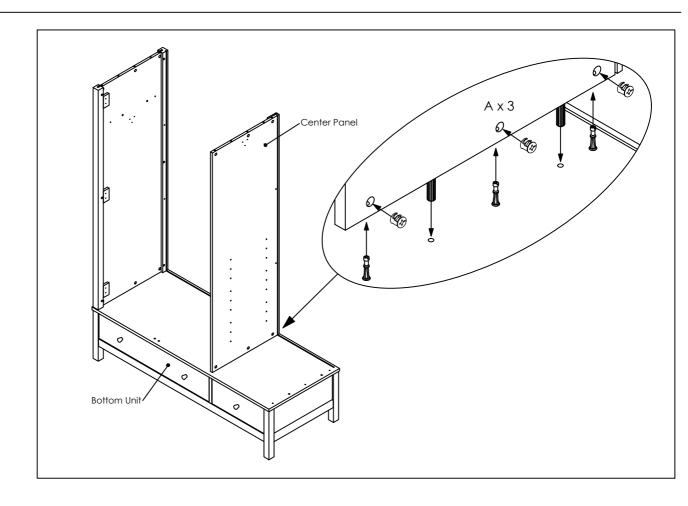

## Parts list

| Ref | Descriptions         | Dimensions     | Qty |
|-----|----------------------|----------------|-----|
| 0   | Bottom Unit          | H35 W139 D56cm | 1   |
| 2   | Top Panel            | H3 W142 D57cm  | 1   |
| 3   | Side Panel Right     | H4 W150 D55cm  | 1   |
| 4   | Side Panel Left      | H4 W150 D55cm  | 1   |
| 6   | Door Panel           | H2 W149 D43cm  | 3   |
| 6   | Back Ply Support (L) | H2 W85 D4cm    | 2   |
| 7   | Back Ply (L)         | H0.3 W86 D50cm | 3   |
| 8   | Back Ply Support (S) | H2 W43 D4cm    | 2   |
| 9   | Back Ply (S)         | H0.3 W50 D44cm | 3   |
| 10  | Fixed Shelf          | H2 W87 D44cm   | 1   |
| •   | Adjustable Shelf     | H1 W44 D40cm   | 2   |
| 12  | Center Panel         | H2 W150 D53cm  | 1   |

## Fixtures and fittings supplied

| Ref      | Descriptions      | Dimensions   | Qty | (not actual size)                                                                                                                                                                                                                                                                                                                                                                                                                                                                                                                                                                                                                                                                                                                                                                                                                                                                                                                                                                                                                                                                                                                                                                                                                                                                                                                                                                                                                                                                                                                                                                                                                                                                                                                                                                                                                                                                                                                                                                                                                                                                                                              |
|----------|-------------------|--------------|-----|--------------------------------------------------------------------------------------------------------------------------------------------------------------------------------------------------------------------------------------------------------------------------------------------------------------------------------------------------------------------------------------------------------------------------------------------------------------------------------------------------------------------------------------------------------------------------------------------------------------------------------------------------------------------------------------------------------------------------------------------------------------------------------------------------------------------------------------------------------------------------------------------------------------------------------------------------------------------------------------------------------------------------------------------------------------------------------------------------------------------------------------------------------------------------------------------------------------------------------------------------------------------------------------------------------------------------------------------------------------------------------------------------------------------------------------------------------------------------------------------------------------------------------------------------------------------------------------------------------------------------------------------------------------------------------------------------------------------------------------------------------------------------------------------------------------------------------------------------------------------------------------------------------------------------------------------------------------------------------------------------------------------------------------------------------------------------------------------------------------------------------|
| A        | Cam heals         | Ø1.5 x 1.2cm | 30  | <b>C</b>                                                                                                                                                                                                                                                                                                                                                                                                                                                                                                                                                                                                                                                                                                                                                                                                                                                                                                                                                                                                                                                                                                                                                                                                                                                                                                                                                                                                                                                                                                                                                                                                                                                                                                                                                                                                                                                                                                                                                                                                                                                                                                                       |
| В        | Cam rods          | M5 x 3.4cm   | 30  |                                                                                                                                                                                                                                                                                                                                                                                                                                                                                                                                                                                                                                                                                                                                                                                                                                                                                                                                                                                                                                                                                                                                                                                                                                                                                                                                                                                                                                                                                                                                                                                                                                                                                                                                                                                                                                                                                                                                                                                                                                                                                                                                |
| 0        | Wooden dowels     | Ø0.8 x 3cm   | 16  |                                                                                                                                                                                                                                                                                                                                                                                                                                                                                                                                                                                                                                                                                                                                                                                                                                                                                                                                                                                                                                                                                                                                                                                                                                                                                                                                                                                                                                                                                                                                                                                                                                                                                                                                                                                                                                                                                                                                                                                                                                                                                                                                |
| D        | Screw             | M3.5 x 1.6cm | 36  |                                                                                                                                                                                                                                                                                                                                                                                                                                                                                                                                                                                                                                                                                                                                                                                                                                                                                                                                                                                                                                                                                                                                                                                                                                                                                                                                                                                                                                                                                                                                                                                                                                                                                                                                                                                                                                                                                                                                                                                                                                                                                                                                |
| •        | Screw pan head    | M3.5 x 1.6cm | 38  |                                                                                                                                                                                                                                                                                                                                                                                                                                                                                                                                                                                                                                                                                                                                                                                                                                                                                                                                                                                                                                                                                                                                                                                                                                                                                                                                                                                                                                                                                                                                                                                                                                                                                                                                                                                                                                                                                                                                                                                                                                                                                                                                |
| •        | Screw handle      | M4 x 3cm     | 3   | <b>4</b>                                                                                                                                                                                                                                                                                                                                                                                                                                                                                                                                                                                                                                                                                                                                                                                                                                                                                                                                                                                                                                                                                                                                                                                                                                                                                                                                                                                                                                                                                                                                                                                                                                                                                                                                                                                                                                                                                                                                                                                                                                                                                                                       |
| <b>G</b> | Flat washer       | M6 x 0.1cm   | 2   | 0                                                                                                                                                                                                                                                                                                                                                                                                                                                                                                                                                                                                                                                                                                                                                                                                                                                                                                                                                                                                                                                                                                                                                                                                                                                                                                                                                                                                                                                                                                                                                                                                                                                                                                                                                                                                                                                                                                                                                                                                                                                                                                                              |
| •        | Handle            | Ø2.5 x 2.6cm | 3   | $\bigcirc$                                                                                                                                                                                                                                                                                                                                                                                                                                                                                                                                                                                                                                                                                                                                                                                                                                                                                                                                                                                                                                                                                                                                                                                                                                                                                                                                                                                                                                                                                                                                                                                                                                                                                                                                                                                                                                                                                                                                                                                                                                                                                                                     |
| 0        | Door stopper      | Ø1 x 2cm     | 4   |                                                                                                                                                                                                                                                                                                                                                                                                                                                                                                                                                                                                                                                                                                                                                                                                                                                                                                                                                                                                                                                                                                                                                                                                                                                                                                                                                                                                                                                                                                                                                                                                                                                                                                                                                                                                                                                                                                                                                                                                                                                                                                                                |
| 0        | Hinges 7/8"       | 6 x 6 x 4cm  | 6   | The same of the sa |
| •        | Ring holder       | Ø5.5 x 1.5cm | 4   |                                                                                                                                                                                                                                                                                                                                                                                                                                                                                                                                                                                                                                                                                                                                                                                                                                                                                                                                                                                                                                                                                                                                                                                                                                                                                                                                                                                                                                                                                                                                                                                                                                                                                                                                                                                                                                                                                                                                                                                                                                                                                                                                |
| 0        | Wall strap        | 2 x 18cm     | 2   | [e                                                                                                                                                                                                                                                                                                                                                                                                                                                                                                                                                                                                                                                                                                                                                                                                                                                                                                                                                                                                                                                                                                                                                                                                                                                                                                                                                                                                                                                                                                                                                                                                                                                                                                                                                                                                                                                                                                                                                                                                                                                                                                                             |
| M        | Chrome pipe       | 2.5 x 86.9cm | 1   |                                                                                                                                                                                                                                                                                                                                                                                                                                                                                                                                                                                                                                                                                                                                                                                                                                                                                                                                                                                                                                                                                                                                                                                                                                                                                                                                                                                                                                                                                                                                                                                                                                                                                                                                                                                                                                                                                                                                                                                                                                                                                                                                |
| 0        | Hinges 2/8"       | 6 x 6 x 4cm  | 3   | The same of the sa |
| 0        | Chrome pipe       | 2.5 x 43.6cm | 1   |                                                                                                                                                                                                                                                                                                                                                                                                                                                                                                                                                                                                                                                                                                                                                                                                                                                                                                                                                                                                                                                                                                                                                                                                                                                                                                                                                                                                                                                                                                                                                                                                                                                                                                                                                                                                                                                                                                                                                                                                                                                                                                                                |
| P        | Shelf support pin | Ø0.5 x 1.5cm | 8   | 95                                                                                                                                                                                                                                                                                                                                                                                                                                                                                                                                                                                                                                                                                                                                                                                                                                                                                                                                                                                                                                                                                                                                                                                                                                                                                                                                                                                                                                                                                                                                                                                                                                                                                                                                                                                                                                                                                                                                                                                                                                                                                                                             |