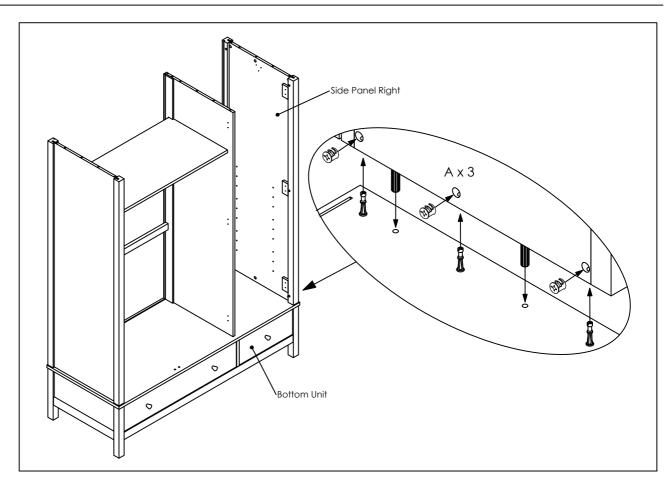

## Parts list

| Ref | Descriptions         | Dimensions     | Qty |
|-----|----------------------|----------------|-----|
| 0   | Bottom Unit          | H35 W139 D56cm | 1   |
| 2   | Top Panel            | H3 W142 D57cm  | 1   |
| 3   | Side Panel Right     | H4 W150 D55cm  | 1   |
| 4   | Side Panel Left      | H4 W150 D55cm  | 1   |
| 6   | Door Panel           | H2 W149 D43cm  | 3   |
| 6   | Back Ply Support (L) | H2 W85 D4cm    | 2   |
| 7   | Back Ply (L)         | H0.3 W86 D50cm | 3   |
| 8   | Back Ply Support (S) | H2 W43 D4cm    | 2   |
| 9   | Back Ply (S)         | H0.3 W50 D44cm | 3   |
| 10  | Fixed Shelf          | H2 W87 D44cm   | 1   |
| •   | Adjustable Shelf     | H1 W44 D40cm   | 2   |
| 12  | Center Panel         | H2 W150 D53cm  | 1   |

## Fixtures and fittings supplied

| Ref      | Descriptions      | Dimensions   | Qty | (not actual size)                                                                                                                                                                                                                                                                                                                                                                                                                                                                                                                                                                                                                                                                                                                                                                                                                                                                                                                                                                                                                                                                                                                                                                                                                                                                                                                                                                                                                                                                                                                                                                                                                                                                                                                                                                                                                                                                                                                                                                                                                                                                                                              |
|----------|-------------------|--------------|-----|--------------------------------------------------------------------------------------------------------------------------------------------------------------------------------------------------------------------------------------------------------------------------------------------------------------------------------------------------------------------------------------------------------------------------------------------------------------------------------------------------------------------------------------------------------------------------------------------------------------------------------------------------------------------------------------------------------------------------------------------------------------------------------------------------------------------------------------------------------------------------------------------------------------------------------------------------------------------------------------------------------------------------------------------------------------------------------------------------------------------------------------------------------------------------------------------------------------------------------------------------------------------------------------------------------------------------------------------------------------------------------------------------------------------------------------------------------------------------------------------------------------------------------------------------------------------------------------------------------------------------------------------------------------------------------------------------------------------------------------------------------------------------------------------------------------------------------------------------------------------------------------------------------------------------------------------------------------------------------------------------------------------------------------------------------------------------------------------------------------------------------|
| A        | Cam heals         | Ø1.5 x 1.2cm | 30  | <b>C</b>                                                                                                                                                                                                                                                                                                                                                                                                                                                                                                                                                                                                                                                                                                                                                                                                                                                                                                                                                                                                                                                                                                                                                                                                                                                                                                                                                                                                                                                                                                                                                                                                                                                                                                                                                                                                                                                                                                                                                                                                                                                                                                                       |
| В        | Cam rods          | M5 x 3.4cm   | 30  |                                                                                                                                                                                                                                                                                                                                                                                                                                                                                                                                                                                                                                                                                                                                                                                                                                                                                                                                                                                                                                                                                                                                                                                                                                                                                                                                                                                                                                                                                                                                                                                                                                                                                                                                                                                                                                                                                                                                                                                                                                                                                                                                |
| 0        | Wooden dowels     | Ø0.8 x 3cm   | 16  |                                                                                                                                                                                                                                                                                                                                                                                                                                                                                                                                                                                                                                                                                                                                                                                                                                                                                                                                                                                                                                                                                                                                                                                                                                                                                                                                                                                                                                                                                                                                                                                                                                                                                                                                                                                                                                                                                                                                                                                                                                                                                                                                |
| D        | Screw             | M3.5 x 1.6cm | 36  |                                                                                                                                                                                                                                                                                                                                                                                                                                                                                                                                                                                                                                                                                                                                                                                                                                                                                                                                                                                                                                                                                                                                                                                                                                                                                                                                                                                                                                                                                                                                                                                                                                                                                                                                                                                                                                                                                                                                                                                                                                                                                                                                |
| •        | Screw pan head    | M3.5 x 1.6cm | 38  |                                                                                                                                                                                                                                                                                                                                                                                                                                                                                                                                                                                                                                                                                                                                                                                                                                                                                                                                                                                                                                                                                                                                                                                                                                                                                                                                                                                                                                                                                                                                                                                                                                                                                                                                                                                                                                                                                                                                                                                                                                                                                                                                |
| •        | Screw handle      | M4 x 3cm     | 3   | <b>4</b>                                                                                                                                                                                                                                                                                                                                                                                                                                                                                                                                                                                                                                                                                                                                                                                                                                                                                                                                                                                                                                                                                                                                                                                                                                                                                                                                                                                                                                                                                                                                                                                                                                                                                                                                                                                                                                                                                                                                                                                                                                                                                                                       |
| <b>G</b> | Flat washer       | M6 x 0.1cm   | 2   | 0                                                                                                                                                                                                                                                                                                                                                                                                                                                                                                                                                                                                                                                                                                                                                                                                                                                                                                                                                                                                                                                                                                                                                                                                                                                                                                                                                                                                                                                                                                                                                                                                                                                                                                                                                                                                                                                                                                                                                                                                                                                                                                                              |
| •        | Handle            | Ø2.5 x 2.6cm | 3   | $\bigcirc$                                                                                                                                                                                                                                                                                                                                                                                                                                                                                                                                                                                                                                                                                                                                                                                                                                                                                                                                                                                                                                                                                                                                                                                                                                                                                                                                                                                                                                                                                                                                                                                                                                                                                                                                                                                                                                                                                                                                                                                                                                                                                                                     |
| 0        | Door stopper      | Ø1 x 2cm     | 4   |                                                                                                                                                                                                                                                                                                                                                                                                                                                                                                                                                                                                                                                                                                                                                                                                                                                                                                                                                                                                                                                                                                                                                                                                                                                                                                                                                                                                                                                                                                                                                                                                                                                                                                                                                                                                                                                                                                                                                                                                                                                                                                                                |
| 0        | Hinges 7/8"       | 6 x 6 x 4cm  | 6   | The same of the sa |
| •        | Ring holder       | Ø5.5 x 1.5cm | 4   |                                                                                                                                                                                                                                                                                                                                                                                                                                                                                                                                                                                                                                                                                                                                                                                                                                                                                                                                                                                                                                                                                                                                                                                                                                                                                                                                                                                                                                                                                                                                                                                                                                                                                                                                                                                                                                                                                                                                                                                                                                                                                                                                |
| 0        | Wall strap        | 2 x 18cm     | 2   | [e                                                                                                                                                                                                                                                                                                                                                                                                                                                                                                                                                                                                                                                                                                                                                                                                                                                                                                                                                                                                                                                                                                                                                                                                                                                                                                                                                                                                                                                                                                                                                                                                                                                                                                                                                                                                                                                                                                                                                                                                                                                                                                                             |
| M        | Chrome pipe       | 2.5 x 86.9cm | 1   |                                                                                                                                                                                                                                                                                                                                                                                                                                                                                                                                                                                                                                                                                                                                                                                                                                                                                                                                                                                                                                                                                                                                                                                                                                                                                                                                                                                                                                                                                                                                                                                                                                                                                                                                                                                                                                                                                                                                                                                                                                                                                                                                |
| 0        | Hinges 2/8"       | 6 x 6 x 4cm  | 3   | The same of the sa |
| 0        | Chrome pipe       | 2.5 x 43.6cm | 1   |                                                                                                                                                                                                                                                                                                                                                                                                                                                                                                                                                                                                                                                                                                                                                                                                                                                                                                                                                                                                                                                                                                                                                                                                                                                                                                                                                                                                                                                                                                                                                                                                                                                                                                                                                                                                                                                                                                                                                                                                                                                                                                                                |
| P        | Shelf support pin | Ø0.5 x 1.5cm | 8   | 95                                                                                                                                                                                                                                                                                                                                                                                                                                                                                                                                                                                                                                                                                                                                                                                                                                                                                                                                                                                                                                                                                                                                                                                                                                                                                                                                                                                                                                                                                                                                                                                                                                                                                                                                                                                                                                                                                                                                                                                                                                                                                                                             |