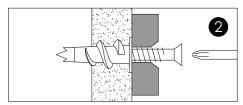

ght loads, general purpose wall plug can be used.



For use when attaching light loads on to plasterboard partitions.



For use with plasterboard partitions or hollow wooden doors.

### 4. Cavity Fixing - Heavy Duty wall plug

For use when fitting or supporting heavy loads such as shelving, wall cabinets and coat racks.

## 5. Hammer Fixing wall plug

For use with walls stuck plasterboard. Then hammer fixing allows it to be fixed to the wall rather than the plasterboard. Always check the fixing is secure to the retaining wall.

### 6. Shield Anchor wall plug - Heavy loads

For use with heavier loads such as 1V and Hi-Fi speakers and satellite dishes etc.

#### 

**Safety:** Periodically check all fittings and wall fixings to ensure they have not come loose and retighten as necessary.











## Care and maintenance

#### **Wood furniture**

Wood displays different grain patterns depending on which way they are cut - for example, the 'medullary ray' which can appear on oak furniture is a mark of good quality timber - these are just characteristics of the natural beauty of the wood. Some furniture is also deliberately aged and rustic.

Wood veneers also allow a distinctive pattern to be created on some surfaces, such as tabletops and drawer fronts by the way slivers are arranged.

All timber and veneer surfaces will change colour and mellow over time. New furniture will initially vary in shade from items that have been previously purchased.

#### How to care for your wood furniture

Furniture with a hard lacquer, wax polish or painted surface should be dusted with a dry