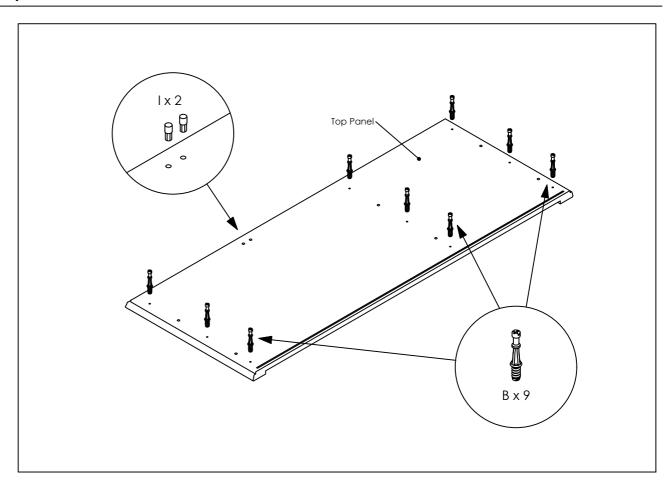

## Parts list

| Ref | Descriptions         | Dimensions     | Qty |
|-----|----------------------|----------------|-----|
| 0   | Bottom Unit          | H35 W139 D56cm | 1   |
| 2   | Top Panel            | H3 W142 D57cm  | 1   |
| 3   | Side Panel Right     | H4 W150 D55cm  | 1   |
| 4   | Side Panel Left      | H4 W150 D55cm  | 1   |
| 6   | Door Panel           | H2 W149 D43cm  | 3   |
| 6   | Back Ply Support (L) | H2 W85 D4cm    | 2   |
| 7   | Back Ply (L)         | H0.3 W86 D50cm | 3   |
| 8   | Back Ply Support (S) | H2 W43 D4cm    | 2   |
| 9   | Back Ply (S)         | H0.3 W50 D44cm | 3   |
| 10  | Fixed Shelf          | H2 W87 D44cm   | 1   |
| •   | Adjustable Shelf     | H1 W44 D40cm   | 2   |
| 12  | Center Panel         | H2 W150 D53cm  | 1   |

## Fixtures and fittings supplied

| Ref      | Descriptions      | Dimensions   | Qty | (not actual size)                                                                                                                                                                                                                                                                                                                                                                                                                                                                                                                                                                                                                                                                                                                                                                                                                                                                                                                                                                                                                                                                                                                                                                                                                                                                                                                                                                                                                                                                                                                                                                                                                                                                                                                                                                                                                                                                                                                                                                                                                                                                                                              |
|----------|-------------------|--------------|-----|--------------------------------------------------------------------------------------------------------------------------------------------------------------------------------------------------------------------------------------------------------------------------------------------------------------------------------------------------------------------------------------------------------------------------------------------------------------------------------------------------------------------------------------------------------------------------------------------------------------------------------------------------------------------------------------------------------------------------------------------------------------------------------------------------------------------------------------------------------------------------------------------------------------------------------------------------------------------------------------------------------------------------------------------------------------------------------------------------------------------------------------------------------------------------------------------------------------------------------------------------------------------------------------------------------------------------------------------------------------------------------------------------------------------------------------------------------------------------------------------------------------------------------------------------------------------------------------------------------------------------------------------------------------------------------------------------------------------------------------------------------------------------------------------------------------------------------------------------------------------------------------------------------------------------------------------------------------------------------------------------------------------------------------------------------------------------------------------------------------------------------|
| A        | Cam heals         | Ø1.5 x 1.2cm | 30  | <b>C</b>                                                                                                                                                                                                                                                                                                                                                                                                                                                                                                                                                                                                                                                                                                                                                                                                                                                                                                                                                                                                                                                                                                                                                                                                                                                                                                                                                                                                                                                                                                                                                                                                                                                                                                                                                                                                                                                                                                                                                                                                                                                                                                                       |
| В        | Cam rods          | M5 x 3.4cm   | 30  |                                                                                                                                                                                                                                                                                                                                                                                                                                                                                                                                                                                                                                                                                                                                                                                                                                                                                                                                                                                                                                                                                                                                                                                                                                                                                                                                                                                                                                                                                                                                                                                                                                                                                                                                                                                                                                                                                                                                                                                                                                                                                                                                |
| 0        | Wooden dowels     | Ø0.8 x 3cm   | 16  |                                                                                                                                                                                                                                                                                                                                                                                                                                                                                                                                                                                                                                                                                                                                                                                                                                                                                                                                                                                                                                                                                                                                                                                                                                                                                                                                                                                                                                                                                                                                                                                                                                                                                                                                                                                                                                                                                                                                                                                                                                                                                                                                |
| D        | Screw             | M3.5 x 1.6cm | 36  |                                                                                                                                                                                                                                                                                                                                                                                                                                                                                                                                                                                                                                                                                                                                                                                                                                                                                                                                                                                                                                                                                                                                                                                                                                                                                                                                                                                                                                                                                                                                                                                                                                                                                                                                                                                                                                                                                                                                                                                                                                                                                                                                |
| •        | Screw pan head    | M3.5 x 1.6cm | 38  |                                                                                                                                                                                                                                                                                                                                                                                                                                                                                                                                                                                                                                                                                                                                                                                                                                                                                                                                                                                                                                                                                                                                                                                                                                                                                                                                                                                                                                                                                                                                                                                                                                                                                                                                                                                                                                                                                                                                                                                                                                                                                                                                |
| •        | Screw handle      | M4 x 3cm     | 3   | <b>4</b>                                                                                                                                                                                                                                                                                                                                                                                                                                                                                                                                                                                                                                                                                                                                                                                                                                                                                                                                                                                                                                                                                                                                                                                                                                                                                                                                                                                                                                                                                                                                                                                                                                                                                                                                                                                                                                                                                                                                                                                                                                                                                                                       |
| <b>G</b> | Flat washer       | M6 x 0.1cm   | 2   | 0                                                                                                                                                                                                                                                                                                                                                                                                                                                                                                                                                                                                                                                                                                                                                                                                                                                                                                                                                                                                                                                                                                                                                                                                                                                                                                                                                                                                                                                                                                                                                                                                                                                                                                                                                                                                                                                                                                                                                                                                                                                                                                                              |
| •        | Handle            | Ø2.5 x 2.6cm | 3   | $\bigcirc$                                                                                                                                                                                                                                                                                                                                                                                                                                                                                                                                                                                                                                                                                                                                                                                                                                                                                                                                                                                                                                                                                                                                                                                                                                                                                                                                                                                                                                                                                                                                                                                                                                                                                                                                                                                                                                                                                                                                                                                                                                                                                                                     |
| 0        | Door stopper      | Ø1 x 2cm     | 4   |                                                                                                                                                                                                                                                                                                                                                                                                                                                                                                                                                                                                                                                                                                                                                                                                                                                                                                                                                                                                                                                                                                                                                                                                                                                                                                                                                                                                                                                                                                                                                                                                                                                                                                                                                                                                                                                                                                                                                                                                                                                                                                                                |
| 0        | Hinges 7/8"       | 6 x 6 x 4cm  | 6   | The same of the sa |
| •        | Ring holder       | Ø5.5 x 1.5cm | 4   |                                                                                                                                                                                                                                                                                                                                                                                                                                                                                                                                                                                                                                                                                                                                                                                                                                                                                                                                                                                                                                                                                                                                                                                                                                                                                                                                                                                                                                                                                                                                                                                                                                                                                                                                                                                                                                                                                                                                                                                                                                                                                                                                |
| 0        | Wall strap        | 2 x 18cm     | 2   | [e                                                                                                                                                                                                                                                                                                                                                                                                                                                                                                                                                                                                                                                                                                                                                                                                                                                                                                                                                                                                                                                                                                                                                                                                                                                                                                                                                                                                                                                                                                                                                                                                                                                                                                                                                                                                                                                                                                                                                                                                                                                                                                                             |
| M        | Chrome pipe       | 2.5 x 86.9cm | 1   |                                                                                                                                                                                                                                                                                                                                                                                                                                                                                                                                                                                                                                                                                                                                                                                                                                                                                                                                                                                                                                                                                                                                                                                                                                                                                                                                                                                                                                                                                                                                                                                                                                                                                                                                                                                                                                                                                                                                                                                                                                                                                                                                |
| 0        | Hinges 2/8"       | 6 x 6 x 4cm  | 3   | The same of the sa |
| 0        | Chrome pipe       | 2.5 x 43.6cm | 1   |                                                                                                                                                                                                                                                                                                                                                                                                                                                                                                                                                                                                                                                                                                                                                                                                                                                                                                                                                                                                                                                                                                                                                                                                                                                                                                                                                                                                                                                                                                                                                                                                                                                                                                                                                                                                                                                                                                                                                                                                                                                                                                                                |
| P        | Shelf support pin | Ø0.5 x 1.5cm | 8   | 95                                                                                                                                                                                                                                                                                                                                                                                                                                                                                                                                                                                                                                                                                                                                                                                                                                                                                                                                                                                                                                                                                                                                                                                                                                                                                                                                                                                                                                                                                                                                                                                                                                                                                                                                                                                                                                                                                                                                                                                                                                                                                                                             |