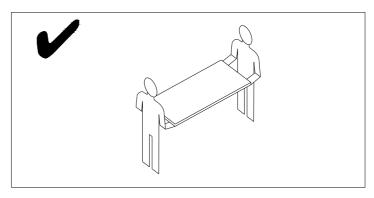

#### Safety instructions

Never drag furniture when moving it, always lift it. Periodically check all fixings to ensure none have come loose and retighten when necessary. Please take care when handling or moving the furniture as careless handling may cause damage or injury.