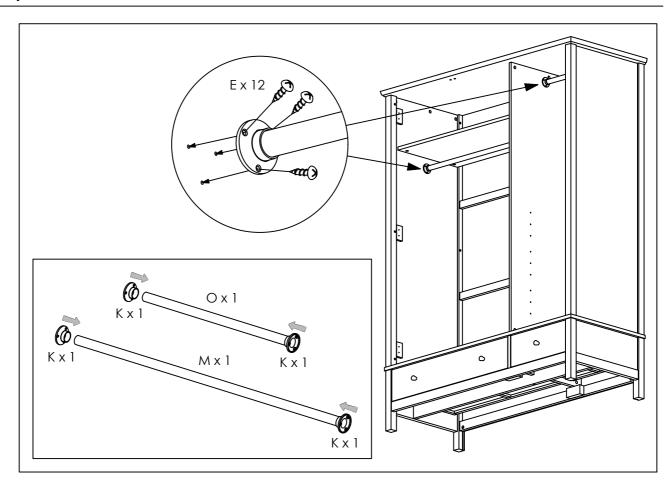

## Parts list

| Ref | Descriptions         | Dimensions     | Qty |
|-----|----------------------|----------------|-----|
| 0   | Bottom Unit          | H35 W139 D56cm | 1   |
| 2   | Top Panel            | H3 W142 D57cm  | 1   |
| 3   | Side Panel Right     | H4 W150 D55cm  | 1   |
| 4   | Side Panel Left      | H4 W150 D55cm  | 1   |
| 6   | Door Panel           | H2 W149 D43cm  | 3   |
| 6   | Back Ply Support (L) | H2 W85 D4cm    | 2   |
| 7   | Back Ply (L)         | H0.3 W86 D50cm | 3   |
| 8   | Back Ply Support (S) | H2 W43 D4cm    | 2   |
| 9   | Back Ply (S)         | H0.3 W50 D44cm | 3   |
| 10  | Fixed Shelf          | H2 W87 D44cm   | 1   |
| •   | Adjustable Shelf     | H1 W44 D40cm   | 2   |
| 12  | Center Panel         | H2 W150 D53cm  | 1   |

## Fixtures and fittings supplied

| Ref      | Descriptions      | Dimensions   | Qty | (not actual size)                                                                                                                                                                                                                                                                                                                                                                                                                                                                                                                                                                                                                                                                                                                                                                                                                                                                                                                                                                                                                                                                                                                                                                                                                                                                                                                                                                                                                                                                                                                                                                                                                                                                                                                                                                                                                                                                                                                                                                                                                                                                                                              |
|----------|-------------------|--------------|-----|--------------------------------------------------------------------------------------------------------------------------------------------------------------------------------------------------------------------------------------------------------------------------------------------------------------------------------------------------------------------------------------------------------------------------------------------------------------------------------------------------------------------------------------------------------------------------------------------------------------------------------------------------------------------------------------------------------------------------------------------------------------------------------------------------------------------------------------------------------------------------------------------------------------------------------------------------------------------------------------------------------------------------------------------------------------------------------------------------------------------------------------------------------------------------------------------------------------------------------------------------------------------------------------------------------------------------------------------------------------------------------------------------------------------------------------------------------------------------------------------------------------------------------------------------------------------------------------------------------------------------------------------------------------------------------------------------------------------------------------------------------------------------------------------------------------------------------------------------------------------------------------------------------------------------------------------------------------------------------------------------------------------------------------------------------------------------------------------------------------------------------|
| A        | Cam heals         | Ø1.5 x 1.2cm | 30  | <b>C</b>                                                                                                                                                                                                                                                                                                                                                                                                                                                                                                                                                                                                                                                                                                                                                                                                                                                                                                                                                                                                                                                                                                                                                                                                                                                                                                                                                                                                                                                                                                                                                                                                                                                                                                                                                                                                                                                                                                                                                                                                                                                                                                                       |
| В        | Cam rods          | M5 x 3.4cm   | 30  |                                                                                                                                                                                                                                                                                                                                                                                                                                                                                                                                                                                                                                                                                                                                                                                                                                                                                                                                                                                                                                                                                                                                                                                                                                                                                                                                                                                                                                                                                                                                                                                                                                                                                                                                                                                                                                                                                                                                                                                                                                                                                                                                |
| 0        | Wooden dowels     | Ø0.8 x 3cm   | 16  |                                                                                                                                                                                                                                                                                                                                                                                                                                                                                                                                                                                                                                                                                                                                                                                                                                                                                                                                                                                                                                                                                                                                                                                                                                                                                                                                                                                                                                                                                                                                                                                                                                                                                                                                                                                                                                                                                                                                                                                                                                                                                                                                |
| D        | Screw             | M3.5 x 1.6cm | 36  |                                                                                                                                                                                                                                                                                                                                                                                                                                                                                                                                                                                                                                                                                                                                                                                                                                                                                                                                                                                                                                                                                                                                                                                                                                                                                                                                                                                                                                                                                                                                                                                                                                                                                                                                                                                                                                                                                                                                                                                                                                                                                                                                |
| •        | Screw pan head    | M3.5 x 1.6cm | 38  |                                                                                                                                                                                                                                                                                                                                                                                                                                                                                                                                                                                                                                                                                                                                                                                                                                                                                                                                                                                                                                                                                                                                                                                                                                                                                                                                                                                                                                                                                                                                                                                                                                                                                                                                                                                                                                                                                                                                                                                                                                                                                                                                |
| •        | Screw handle      | M4 x 3cm     | 3   | <b>4</b>                                                                                                                                                                                                                                                                                                                                                                                                                                                                                                                                                                                                                                                                                                                                                                                                                                                                                                                                                                                                                                                                                                                                                                                                                                                                                                                                                                                                                                                                                                                                                                                                                                                                                                                                                                                                                                                                                                                                                                                                                                                                                                                       |
| <b>G</b> | Flat washer       | M6 x 0.1cm   | 2   | 0                                                                                                                                                                                                                                                                                                                                                                                                                                                                                                                                                                                                                                                                                                                                                                                                                                                                                                                                                                                                                                                                                                                                                                                                                                                                                                                                                                                                                                                                                                                                                                                                                                                                                                                                                                                                                                                                                                                                                                                                                                                                                                                              |
| •        | Handle            | Ø2.5 x 2.6cm | 3   | $\bigcirc$                                                                                                                                                                                                                                                                                                                                                                                                                                                                                                                                                                                                                                                                                                                                                                                                                                                                                                                                                                                                                                                                                                                                                                                                                                                                                                                                                                                                                                                                                                                                                                                                                                                                                                                                                                                                                                                                                                                                                                                                                                                                                                                     |
| 0        | Door stopper      | Ø1 x 2cm     | 4   |                                                                                                                                                                                                                                                                                                                                                                                                                                                                                                                                                                                                                                                                                                                                                                                                                                                                                                                                                                                                                                                                                                                                                                                                                                                                                                                                                                                                                                                                                                                                                                                                                                                                                                                                                                                                                                                                                                                                                                                                                                                                                                                                |
| 0        | Hinges 7/8"       | 6 x 6 x 4cm  | 6   | The same of the sa |
| •        | Ring holder       | Ø5.5 x 1.5cm | 4   |                                                                                                                                                                                                                                                                                                                                                                                                                                                                                                                                                                                                                                                                                                                                                                                                                                                                                                                                                                                                                                                                                                                                                                                                                                                                                                                                                                                                                                                                                                                                                                                                                                                                                                                                                                                                                                                                                                                                                                                                                                                                                                                                |
| 0        | Wall strap        | 2 x 18cm     | 2   | [e                                                                                                                                                                                                                                                                                                                                                                                                                                                                                                                                                                                                                                                                                                                                                                                                                                                                                                                                                                                                                                                                                                                                                                                                                                                                                                                                                                                                                                                                                                                                                                                                                                                                                                                                                                                                                                                                                                                                                                                                                                                                                                                             |
| M        | Chrome pipe       | 2.5 x 86.9cm | 1   |                                                                                                                                                                                                                                                                                                                                                                                                                                                                                                                                                                                                                                                                                                                                                                                                                                                                                                                                                                                                                                                                                                                                                                                                                                                                                                                                                                                                                                                                                                                                                                                                                                                                                                                                                                                                                                                                                                                                                                                                                                                                                                                                |
| 0        | Hinges 2/8"       | 6 x 6 x 4cm  | 3   | The same of the sa |
| 0        | Chrome pipe       | 2.5 x 43.6cm | 1   |                                                                                                                                                                                                                                                                                                                                                                                                                                                                                                                                                                                                                                                                                                                                                                                                                                                                                                                                                                                                                                                                                                                                                                                                                                                                                                                                                                                                                                                                                                                                                                                                                                                                                                                                                                                                                                                                                                                                                                                                                                                                                                                                |
| P        | Shelf support pin | Ø0.5 x 1.5cm | 8   | 95                                                                                                                                                                                                                                                                                                                                                                                                                                                                                                                                                                                                                                                                                                                                                                                                                                                                                                                                                                                                                                                                                                                                                                                                                                                                                                                                                                                                                                                                                                                                                                                                                                                                                                                                                                                                                                                                                                                                                                                                                                                                                                                             |