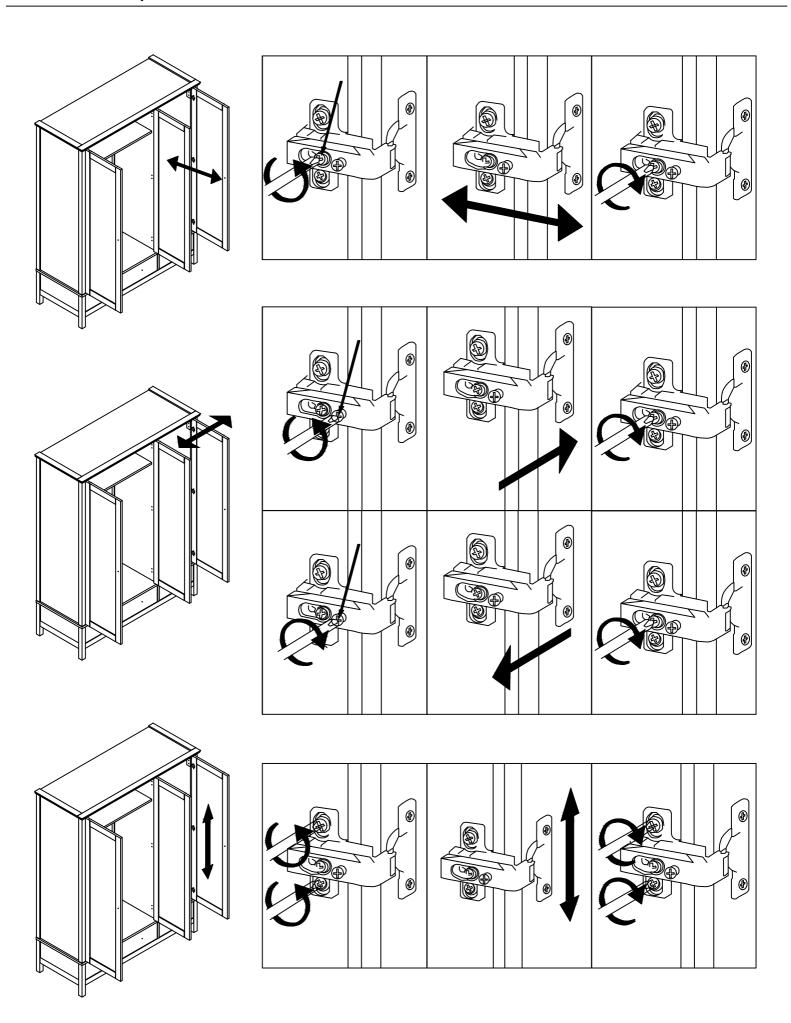

|

## Caution

- 1. It is advised to put small fittings into a container during assembly to prevent losing any.
- 2. Assemble the product as close to its intended final position in the room as possible.













































## Wall mounting and fixings

## 

In order to prevent this product tipping over, you must use the wall attachment device provided.

Wall fixing screws are not included, since different wall materials require different types of screws/ fixings. Please ensure you use the correct screws/ fixings for your type of walls and seek professional advice if you are not sure.

Installation should be carried out exactly like the instructions provided show. Otherwise a safety risk can occur if incorrectly installed. Failure of the product due to incorrect fixings is the responsibility of the installer.

**Important:** When drilling into the walls always check that there are not hidden wires or pipes etc.



You can use one of the following types of wall plug if your walls are made of brick, bre