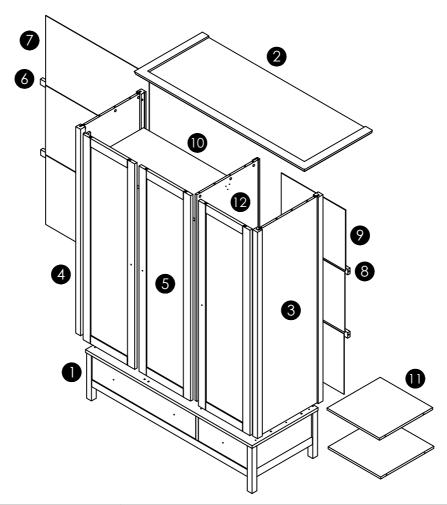

## Parts list

| Ref | Descriptions         | Dimensions     | Qty |
|-----|----------------------|----------------|-----|
| 0   | Bottom Unit          | H35 W139 D56cm | 1   |
| 2   | Top Panel            | H3 W142 D57cm  | 1   |
| 3   | Side Panel Right     | H4 W150 D55cm  | 1   |
| 4   | Side Panel Left      | H4 W150 D55cm  | 1   |
| 6   | Door Panel           | H2 W149 D43cm  | 3   |
| 6   | Back Ply Support (L) | H2 W85 D4cm    | 2   |
| 7   | Back Ply (L)         | H0.3 W86 D50cm | 3   |
| 8   | Back Ply Support (S) | H2 W43 D4cm    | 2   |
| 9   | Back Ply (S)         | H0.3 W50 D44cm | 3   |
| 10  | Fixed Shelf          | H2 W87 D44cm   | 1   |
| •   | Adjustable Shelf     | H1 W44 D40cm   | 2   |
| 12  | Center Panel         | H2 W150 D53cm  | 1   |