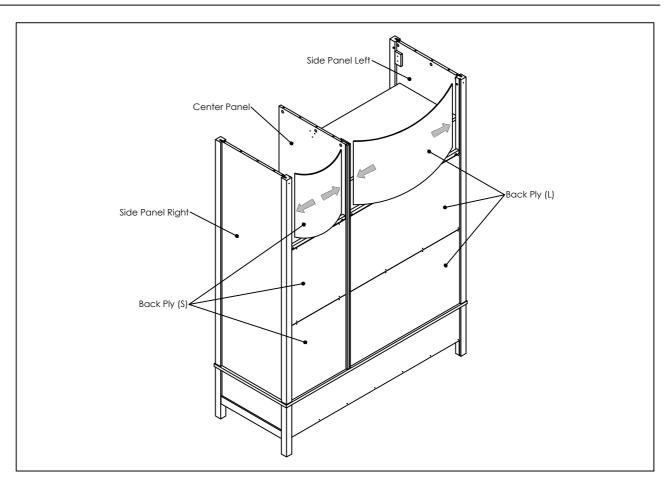

## Parts list

| Ref | Descriptions         | Dimensions     | Qty |
|-----|----------------------|----------------|-----|
| 0   | Bottom Unit          | H35 W139 D56cm | 1   |
| 2   | Top Panel            | H3 W142 D57cm  | 1   |
| 3   | Side Panel Right     | H4 W150 D55cm  | 1   |
| 4   | Side Panel Left      | H4 W150 D55cm  | 1   |
| 6   | Door Panel           | H2 W149 D43cm  | 3   |
| 6   | Back Ply Support (L) | H2 W85 D4cm    | 2   |
| 7   | Back Ply (L)         | H0.3 W86 D50cm | 3   |
| 8   | Back Ply Support (S) | H2 W43 D4cm    | 2   |
| 9   | Back Ply (S)         | H0.3 W50 D44cm | 3   |
| 10  | Fixed Shelf          | H2 W87 D44cm   | 1   |
| •   | Adjustable Shelf     | H1 W44 D40cm   | 2   |
| 12  | Center Panel         | H2 W150 D53cm  | 1   |