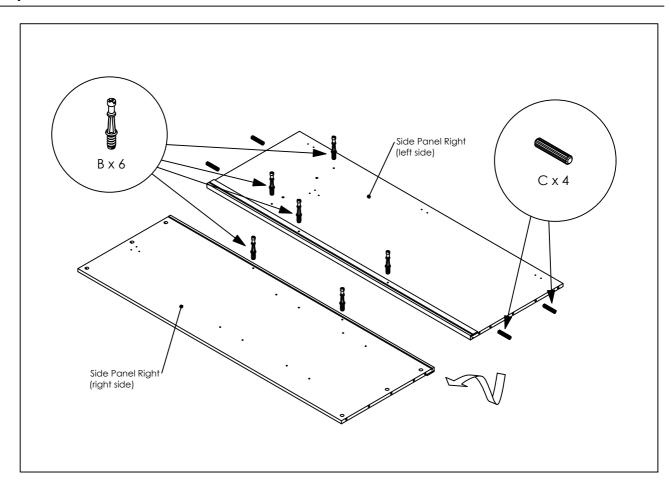

## Parts list

| Ref | Descriptions         | Dimensions     | Qty |
|-----|----------------------|----------------|-----|
| 0   | Bottom Unit          | H35 W139 D56cm | 1   |
| 2   | Top Panel            | H3 W142 D57cm  | 1   |
| 3   | Side Panel Right     | H4 W150 D55cm  | 1   |
| 4   | Side Panel Left      | H4 W150 D55cm  | 1   |
| 6   | Door Panel           | H2 W149 D43cm  | 3   |
| 6   | Back Ply Support (L) | H2 W85 D4cm    | 2   |
| 7   | Back Ply (L)         | H0.3 W86 D50cm | 3   |
| 8   | Back Ply Support (S) | H2 W43 D4cm    | 2   |
| 9   | Back Ply (S)         | H0.3 W50 D44cm | 3   |
| 10  | Fixed Shelf          | H2 W87 D44cm   | 1   |
| •   | Adjustable Shelf     | H1 W44 D40cm   | 2   |
| 12  | Center Panel         | H2 W150 D53cm  | 1   |

## Fixtures and fittings supplied

| Ref      | Descriptions      | Dimensions   | Qty | (not actual size)                                                                                                                                                                                                                                                                                                                                                                                                                                                                                                                                                                                                                                                                                                                                                                                                                                                                                                                                                                                                                                                                                                                                                                                                                                                                                                                                                                                                                                                                                                                                                                                                                                                                                                                                                                                                                                                                                                                                                                                                                                                                                                              |
|----------|-------------------|--------------|-----|--------------------------------------------------------------------------------------------------------------------------------------------------------------------------------------------------------------------------------------------------------------------------------------------------------------------------------------------------------------------------------------------------------------------------------------------------------------------------------------------------------------------------------------------------------------------------------------------------------------------------------------------------------------------------------------------------------------------------------------------------------------------------------------------------------------------------------------------------------------------------------------------------------------------------------------------------------------------------------------------------------------------------------------------------------------------------------------------------------------------------------------------------------------------------------------------------------------------------------------------------------------------------------------------------------------------------------------------------------------------------------------------------------------------------------------------------------------------------------------------------------------------------------------------------------------------------------------------------------------------------------------------------------------------------------------------------------------------------------------------------------------------------------------------------------------------------------------------------------------------------------------------------------------------------------------------------------------------------------------------------------------------------------------------------------------------------------------------------------------------------------|
| A        | Cam heals         | Ø1.5 x 1.2cm | 30  | <b>C</b>                                                                                                                                                                                                                                                                                                                                                                                                                                                                                                                                                                                                                                                                                                                                                                                                                                                                                                                                                                                                                                                                                                                                                                                                                                                                                                                                                                                                                                                                                                                                                                                                                                                                                                                                                                                                                                                                                                                                                                                                                                                                                                                       |
| В        | Cam rods          | M5 x 3.4cm   | 30  |                                                                                                                                                                                                                                                                                                                                                                                                                                                                                                                                                                                                                                                                                                                                                                                                                                                                                                                                                                                                                                                                                                                                                                                                                                                                                                                                                                                                                                                                                                                                                                                                                                                                                                                                                                                                                                                                                                                                                                                                                                                                                                                                |
| 0        | Wooden dowels     | Ø0.8 x 3cm   | 16  |                                                                                                                                                                                                                                                                                                                                                                                                                                                                                                                                                                                                                                                                                                                                                                                                                                                                                                                                                                                                                                                                                                                                                                                                                                                                                                                                                                                                                                                                                                                                                                                                                                                                                                                                                                                                                                                                                                                                                                                                                                                                                                                                |
| D        | Screw             | M3.5 x 1.6cm | 36  |                                                                                                                                                                                                                                                                                                                                                                                                                                                                                                                                                                                                                                                                                                                                                                                                                                                                                                                                                                                                                                                                                                                                                                                                                                                                                                                                                                                                                                                                                                                                                                                                                                                                                                                                                                                                                                                                                                                                                                                                                                                                                                                                |
| •        | Screw pan head    | M3.5 x 1.6cm | 38  |                                                                                                                                                                                                                                                                                                                                                                                                                                                                                                                                                                                                                                                                                                                                                                                                                                                                                                                                                                                                                                                                                                                                                                                                                                                                                                                                                                                                                                                                                                                                                                                                                                                                                                                                                                                                                                                                                                                                                                                                                                                                                                                                |
| •        | Screw handle      | M4 x 3cm     | 3   | <b>4</b>                                                                                                                                                                                                                                                                                                                                                                                                                                                                                                                                                                                                                                                                                                                                                                                                                                                                                                                                                                                                                                                                                                                                                                                                                                                                                                                                                                                                                                                                                                                                                                                                                                                                                                                                                                                                                                                                                                                                                                                                                                                                                                                       |
| <b>G</b> | Flat washer       | M6 x 0.1cm   | 2   | 0                                                                                                                                                                                                                                                                                                                                                                                                                                                                                                                                                                                                                                                                                                                                                                                                                                                                                                                                                                                                                                                                                                                                                                                                                                                                                                                                                                                                                                                                                                                                                                                                                                                                                                                                                                                                                                                                                                                                                                                                                                                                                                                              |
| •        | Handle            | Ø2.5 x 2.6cm | 3   | $\bigcirc$                                                                                                                                                                                                                                                                                                                                                                                                                                                                                                                                                                                                                                                                                                                                                                                                                                                                                                                                                                                                                                                                                                                                                                                                                                                                                                                                                                                                                                                                                                                                                                                                                                                                                                                                                                                                                                                                                                                                                                                                                                                                                                                     |
| 0        | Door stopper      | Ø1 x 2cm     | 4   |                                                                                                                                                                                                                                                                                                                                                                                                                                                                                                                                                                                                                                                                                                                                                                                                                                                                                                                                                                                                                                                                                                                                                                                                                                                                                                                                                                                                                                                                                                                                                                                                                                                                                                                                                                                                                                                                                                                                                                                                                                                                                                                                |
| 0        | Hinges 7/8"       | 6 x 6 x 4cm  | 6   | The same of the sa |
| •        | Ring holder       | Ø5.5 x 1.5cm | 4   |                                                                                                                                                                                                                                                                                                                                                                                                                                                                                                                                                                                                                                                                                                                                                                                                                                                                                                                                                                                                                                                                                                                                                                                                                                                                                                                                                                                                                                                                                                                                                                                                                                                                                                                                                                                                                                                                                                                                                                                                                                                                                                                                |
| 0        | Wall strap        | 2 x 18cm     | 2   | [e                                                                                                                                                                                                                                                                                                                                                                                                                                                                                                                                                                                                                                                                                                                                                                                                                                                                                                                                                                                                                                                                                                                                                                                                                                                                                                                                                                                                                                                                                                                                                                                                                                                                                                                                                                                                                                                                                                                                                                                                                                                                                                                             |
| M        | Chrome pipe       | 2.5 x 86.9cm | 1   |                                                                                                                                                                                                                                                                                                                                                                                                                                                                                                                                                                                                                                                                                                                                                                                                                                                                                                                                                                                                                                                                                                                                                                                                                                                                                                                                                                                                                                                                                                                                                                                                                                                                                                                                                                                                                                                                                                                                                                                                                                                                                                                                |
| 0        | Hinges 2/8"       | 6 x 6 x 4cm  | 3   | The same of the sa |
| 0        | Chrome pipe       | 2.5 x 43.6cm | 1   |                                                                                                                                                                                                                                                                                                                                                                                                                                                                                                                                                                                                                                                                                                                                                                                                                                                                                                                                                                                                                                                                                                                                                                                                                                                                                                                                                                                                                                                                                                                                                                                                                                                                                                                                                                                                                                                                                                                                                                                                                                                                                                                                |
| P        | Shelf support pin | Ø0.5 x 1.5cm | 8   | 95                                                                                                                                                                                                                                                                                                                                                                                                                                                                                                                                                                                                                                                                                                                                                                                                                                                                                                                                                                                                                                                                                                                                                                                                                                                                                                                                                                                                                                                                                                                                                                                                                                                                                                                                                                                                                                                                                                                                                                                                                                                                                                                             |