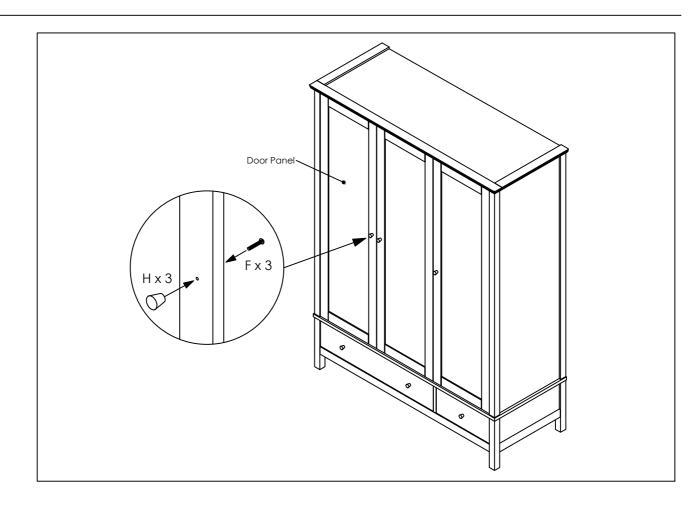

## Parts list

| Ref | Descriptions         | Dimensions     | Qty |
|-----|----------------------|----------------|-----|
| 0   | Bottom Unit          | H35 W139 D56cm | 1   |
| 2   | Top Panel            | H3 W142 D57cm  | 1   |
| 3   | Side Panel Right     | H4 W150 D55cm  | 1   |
| 4   | Side Panel Left      | H4 W150 D55cm  | 1   |
| 6   | Door Panel           | H2 W149 D43cm  | 3   |
| 6   | Back Ply Support (L) | H2 W85 D4cm    | 2   |
| 7   | Back Ply (L)         | H0.3 W86 D50cm | 3   |
| 8   | Back Ply Support (S) | H2 W43 D4cm    | 2   |
| 9   | Back Ply (S)         | H0.3 W50 D44cm | 3   |
| 10  | Fixed Shelf          | H2 W87 D44cm   | 1   |
| •   | Adjustable Shelf     | H1 W44 D40cm   | 2   |
| 12  | Center Panel         | H2 W150 D53cm  | 1   |

## Fixtures and fittings supplied

| Ref      | Descriptions      | Dimensions   | Qty | (not actual size)                                                                                                                                                                                                                                                                                                                                                                                                                                                                                                                                                                                                                                                                                                                                                                                                                                                                                                                                                                                                                                                                                                                                                                                                                                                                                                                                                                                                                                                                                                                                                                                                                                                                                                                                                                                                                                                                                                                                                                                                                                                                                                              |
|----------|-------------------|--------------|-----|--------------------------------------------------------------------------------------------------------------------------------------------------------------------------------------------------------------------------------------------------------------------------------------------------------------------------------------------------------------------------------------------------------------------------------------------------------------------------------------------------------------------------------------------------------------------------------------------------------------------------------------------------------------------------------------------------------------------------------------------------------------------------------------------------------------------------------------------------------------------------------------------------------------------------------------------------------------------------------------------------------------------------------------------------------------------------------------------------------------------------------------------------------------------------------------------------------------------------------------------------------------------------------------------------------------------------------------------------------------------------------------------------------------------------------------------------------------------------------------------------------------------------------------------------------------------------------------------------------------------------------------------------------------------------------------------------------------------------------------------------------------------------------------------------------------------------------------------------------------------------------------------------------------------------------------------------------------------------------------------------------------------------------------------------------------------------------------------------------------------------------|
| A        | Cam heals         | Ø1.5 x 1.2cm | 30  | <b>C</b>                                                                                                                                                                                                                                                                                                                                                                                                                                                                                                                                                                                                                                                                                                                                                                                                                                                                                                                                                                                                                                                                                                                                                                                                                                                                                                                                                                                                                                                                                                                                                                                                                                                                                                                                                                                                                                                                                                                                                                                                                                                                                                                       |
| В        | Cam rods          | M5 x 3.4cm   | 30  |                                                                                                                                                                                                                                                                                                                                                                                                                                                                                                                                                                                                                                                                                                                                                                                                                                                                                                                                                                                                                                                                                                                                                                                                                                                                                                                                                                                                                                                                                                                                                                                                                                                                                                                                                                                                                                                                                                                                                                                                                                                                                                                                |
| 0        | Wooden dowels     | Ø0.8 x 3cm   | 16  |                                                                                                                                                                                                                                                                                                                                                                                                                                                                                                                                                                                                                                                                                                                                                                                                                                                                                                                                                                                                                                                                                                                                                                                                                                                                                                                                                                                                                                                                                                                                                                                                                                                                                                                                                                                                                                                                                                                                                                                                                                                                                                                                |
| D        | Screw             | M3.5 x 1.6cm | 36  |                                                                                                                                                                                                                                                                                                                                                                                                                                                                                                                                                                                                                                                                                                                                                                                                                                                                                                                                                                                                                                                                                                                                                                                                                                                                                                                                                                                                                                                                                                                                                                                                                                                                                                                                                                                                                                                                                                                                                                                                                                                                                                                                |
| •        | Screw pan head    | M3.5 x 1.6cm | 38  |                                                                                                                                                                                                                                                                                                                                                                                                                                                                                                                                                                                                                                                                                                                                                                                                                                                                                                                                                                                                                                                                                                                                                                                                                                                                                                                                                                                                                                                                                                                                                                                                                                                                                                                                                                                                                                                                                                                                                                                                                                                                                                                                |
| •        | Screw handle      | M4 x 3cm     | 3   | <b>4</b>                                                                                                                                                                                                                                                                                                                                                                                                                                                                                                                                                                                                                                                                                                                                                                                                                                                                                                                                                                                                                                                                                                                                                                                                                                                                                                                                                                                                                                                                                                                                                                                                                                                                                                                                                                                                                                                                                                                                                                                                                                                                                                                       |
| <b>G</b> | Flat washer       | M6 x 0.1cm   | 2   | 0                                                                                                                                                                                                                                                                                                                                                                                                                                                                                                                                                                                                                                                                                                                                                                                                                                                                                                                                                                                                                                                                                                                                                                                                                                                                                                                                                                                                                                                                                                                                                                                                                                                                                                                                                                                                                                                                                                                                                                                                                                                                                                                              |
| •        | Handle            | Ø2.5 x 2.6cm | 3   | $\bigcirc$                                                                                                                                                                                                                                                                                                                                                                                                                                                                                                                                                                                                                                                                                                                                                                                                                                                                                                                                                                                                                                                                                                                                                                                                                                                                                                                                                                                                                                                                                                                                                                                                                                                                                                                                                                                                                                                                                                                                                                                                                                                                                                                     |
| 0        | Door stopper      | Ø1 x 2cm     | 4   |                                                                                                                                                                                                                                                                                                                                                                                                                                                                                                                                                                                                                                                                                                                                                                                                                                                                                                                                                                                                                                                                                                                                                                                                                                                                                                                                                                                                                                                                                                                                                                                                                                                                                                                                                                                                                                                                                                                                                                                                                                                                                                                                |
| 0        | Hinges 7/8"       | 6 x 6 x 4cm  | 6   | The same of the sa |
| •        | Ring holder       | Ø5.5 x 1.5cm | 4   |                                                                                                                                                                                                                                                                                                                                                                                                                                                                                                                                                                                                                                                                                                                                                                                                                                                                                                                                                                                                                                                                                                                                                                                                                                                                                                                                                                                                                                                                                                                                                                                                                                                                                                                                                                                                                                                                                                                                                                                                                                                                                                                                |
| 0        | Wall strap        | 2 x 18cm     | 2   | [e                                                                                                                                                                                                                                                                                                                                                                                                                                                                                                                                                                                                                                                                                                                                                                                                                                                                                                                                                                                                                                                                                                                                                                                                                                                                                                                                                                                                                                                                                                                                                                                                                                                                                                                                                                                                                                                                                                                                                                                                                                                                                                                             |
| M        | Chrome pipe       | 2.5 x 86.9cm | 1   |                                                                                                                                                                                                                                                                                                                                                                                                                                                                                                                                                                                                                                                                                                                                                                                                                                                                                                                                                                                                                                                                                                                                                                                                                                                                                                                                                                                                                                                                                                                                                                                                                                                                                                                                                                                                                                                                                                                                                                                                                                                                                                                                |
| 0        | Hinges 2/8"       | 6 x 6 x 4cm  | 3   | The same of the sa |
| 0        | Chrome pipe       | 2.5 x 43.6cm | 1   |                                                                                                                                                                                                                                                                                                                                                                                                                                                                                                                                                                                                                                                                                                                                                                                                                                                                                                                                                                                                                                                                                                                                                                                                                                                                                                                                                                                                                                                                                                                                                                                                                                                                                                                                                                                                                                                                                                                                                                                                                                                                                                                                |
| P        | Shelf support pin | Ø0.5 x 1.5cm | 8   | 95                                                                                                                                                                                                                                                                                                                                                                                                                                                                                                                                                                                                                                                                                                                                                                                                                                                                                                                                                                                                                                                                                                                                                                                                                                                                                                                                                                                                                                                                                                                                                                                                                                                                                                                                                                                                                                                                                                                                                                                                                                                                                                                             |