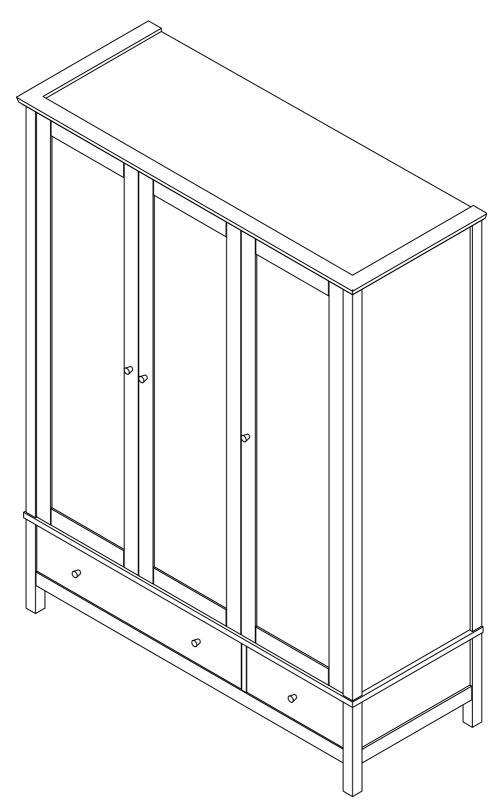

# WILTON 3 DOOR WARDROBE INSTRUCTIONS MANUAL



H188 W143 D57cm

### Introduction

Thank you for purchasing the Wilton 3 Door Wardrobe. Please read the instructions carefully before use to ensure safe and satisfactory operation of this product.

### **Tools required**



## Important safety Information

riangle Warning: In order to prevent overturning, this product must be used with the wall attachment device provided.

Serious or fatal crushing injuries can occur from furniture tipping over. To help prevent this happening, please observe the following:

- 1. Use the wall attachment device provided.
- 2. Never allow children to climb or hang on drawers, doors or shelves.
- 3. Place heaviest items in the lower drawers or shelves.
- 4. Never open more than one drawer at a time.

An attachment device is provided with your product; howeve