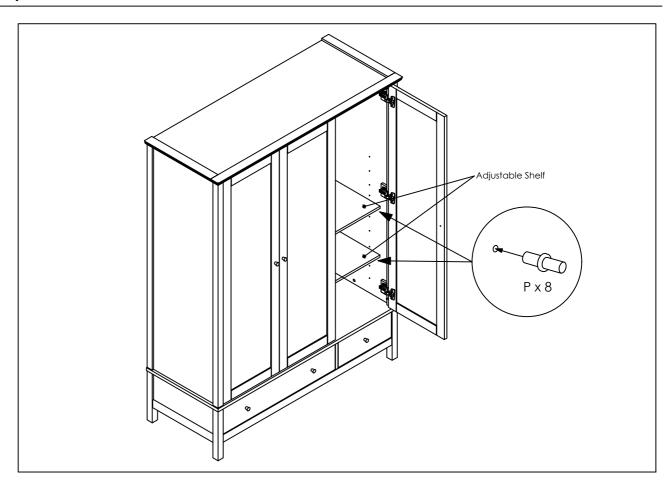

## Parts list

| Ref | Descriptions         | Dimensions     | Qty |
|-----|----------------------|----------------|-----|
| 0   | Bottom Unit          | H35 W139 D56cm | 1   |
| 2   | Top Panel            | H3 W142 D57cm  | 1   |
| 3   | Side Panel Right     | H4 W150 D55cm  | 1   |
| 4   | Side Panel Left      | H4 W150 D55cm  | 1   |
| 6   | Door Panel           | H2 W149 D43cm  | 3   |
| 6   | Back Ply Support (L) | H2 W85 D4cm    | 2   |
| 7   | Back Ply (L)         | H0.3 W86 D50cm | 3   |
| 8   | Back Ply Support (S) | H2 W43 D4cm    | 2   |
| 9   | Back Ply (S)         | H0.3 W50 D44cm | 3   |
| 10  | Fixed Shelf          | H2 W87 D44cm   | 1   |
| •   | Adjustable Shelf     | H1 W44 D40cm   | 2   |
| 12  | Center Panel         | H2 W150 D53cm  | 1   |

## Fixtures and fittings supplied

| Ref      | Descriptions      | Dimensions   | Qty | (not actual size)                                                                                                                                                                                                                                                                                                                                                                                                                                                                                                                                                                                                                                                                                                                                                                                                                                                                                                                                                                                                                                                                                                                                                                                                                                                                                                                                                                                                                                                                                                                                                                                                                                                                                                                                                                                                                                                                                                                                                                                                                                                                                                              |
|----------|-------------------|--------------|-----|--------------------------------------------------------------------------------------------------------------------------------------------------------------------------------------------------------------------------------------------------------------------------------------------------------------------------------------------------------------------------------------------------------------------------------------------------------------------------------------------------------------------------------------------------------------------------------------------------------------------------------------------------------------------------------------------------------------------------------------------------------------------------------------------------------------------------------------------------------------------------------------------------------------------------------------------------------------------------------------------------------------------------------------------------------------------------------------------------------------------------------------------------------------------------------------------------------------------------------------------------------------------------------------------------------------------------------------------------------------------------------------------------------------------------------------------------------------------------------------------------------------------------------------------------------------------------------------------------------------------------------------------------------------------------------------------------------------------------------------------------------------------------------------------------------------------------------------------------------------------------------------------------------------------------------------------------------------------------------------------------------------------------------------------------------------------------------------------------------------------------------|
| A        | Cam heals         | Ø1.5 x 1.2cm | 30  | <b>C</b>                                                                                                                                                                                                                                                                                                                                                                                                                                                                                                                                                                                                                                                                                                                                                                                                                                                                                                                                                                                                                                                                                                                                                                                                                                                                                                                                                                                                                                                                                                                                                                                                                                                                                                                                                                                                                                                                                                                                                                                                                                                                                                                       |
| В        | Cam rods          | M5 x 3.4cm   | 30  |                                                                                                                                                                                                                                                                                                                                                                                                                                                                                                                                                                                                                                                                                                                                                                                                                                                                                                                                                                                                                                                                                                                                                                                                                                                                                                                                                                                                                                                                                                                                                                                                                                                                                                                                                                                                                                                                                                                                                                                                                                                                                                                                |
| 0        | Wooden dowels     | Ø0.8 x 3cm   | 16  |                                                                                                                                                                                                                                                                                                                                                                                                                                                                                                                                                                                                                                                                                                                                                                                                                                                                                                                                                                                                                                                                                                                                                                                                                                                                                                                                                                                                                                                                                                                                                                                                                                                                                                                                                                                                                                                                                                                                                                                                                                                                                                                                |
| D        | Screw             | M3.5 x 1.6cm | 36  |                                                                                                                                                                                                                                                                                                                                                                                                                                                                                                                                                                                                                                                                                                                                                                                                                                                                                                                                                                                                                                                                                                                                                                                                                                                                                                                                                                                                                                                                                                                                                                                                                                                                                                                                                                                                                                                                                                                                                                                                                                                                                                                                |
| •        | Screw pan head    | M3.5 x 1.6cm | 38  |                                                                                                                                                                                                                                                                                                                                                                                                                                                                                                                                                                                                                                                                                                                                                                                                                                                                                                                                                                                                                                                                                                                                                                                                                                                                                                                                                                                                                                                                                                                                                                                                                                                                                                                                                                                                                                                                                                                                                                                                                                                                                                                                |
| •        | Screw handle      | M4 x 3cm     | 3   | <b>4</b>                                                                                                                                                                                                                                                                                                                                                                                                                                                                                                                                                                                                                                                                                                                                                                                                                                                                                                                                                                                                                                                                                                                                                                                                                                                                                                                                                                                                                                                                                                                                                                                                                                                                                                                                                                                                                                                                                                                                                                                                                                                                                                                       |
| <b>G</b> | Flat washer       | M6 x 0.1cm   | 2   | 0                                                                                                                                                                                                                                                                                                                                                                                                                                                                                                                                                                                                                                                                                                                                                                                                                                                                                                                                                                                                                                                                                                                                                                                                                                                                                                                                                                                                                                                                                                                                                                                                                                                                                                                                                                                                                                                                                                                                                                                                                                                                                                                              |
| •        | Handle            | Ø2.5 x 2.6cm | 3   | $\bigcirc$                                                                                                                                                                                                                                                                                                                                                                                                                                                                                                                                                                                                                                                                                                                                                                                                                                                                                                                                                                                                                                                                                                                                                                                                                                                                                                                                                                                                                                                                                                                                                                                                                                                                                                                                                                                                                                                                                                                                                                                                                                                                                                                     |
| 0        | Door stopper      | Ø1 x 2cm     | 4   |                                                                                                                                                                                                                                                                                                                                                                                                                                                                                                                                                                                                                                                                                                                                                                                                                                                                                                                                                                                                                                                                                                                                                                                                                                                                                                                                                                                                                                                                                                                                                                                                                                                                                                                                                                                                                                                                                                                                                                                                                                                                                                                                |
| 0        | Hinges 7/8"       | 6 x 6 x 4cm  | 6   | The same of the sa |
| •        | Ring holder       | Ø5.5 x 1.5cm | 4   |                                                                                                                                                                                                                                                                                                                                                                                                                                                                                                                                                                                                                                                                                                                                                                                                                                                                                                                                                                                                                                                                                                                                                                                                                                                                                                                                                                                                                                                                                                                                                                                                                                                                                                                                                                                                                                                                                                                                                                                                                                                                                                                                |
| 0        | Wall strap        | 2 x 18cm     | 2   | [e                                                                                                                                                                                                                                                                                                                                                                                                                                                                                                                                                                                                                                                                                                                                                                                                                                                                                                                                                                                                                                                                                                                                                                                                                                                                                                                                                                                                                                                                                                                                                                                                                                                                                                                                                                                                                                                                                                                                                                                                                                                                                                                             |
| M        | Chrome pipe       | 2.5 x 86.9cm | 1   |                                                                                                                                                                                                                                                                                                                                                                                                                                                                                                                                                                                                                                                                                                                                                                                                                                                                                                                                                                                                                                                                                                                                                                                                                                                                                                                                                                                                                                                                                                                                                                                                                                                                                                                                                                                                                                                                                                                                                                                                                                                                                                                                |
| 0        | Hinges 2/8"       | 6 x 6 x 4cm  | 3   | The same of the sa |
| 0        | Chrome pipe       | 2.5 x 43.6cm | 1   |                                                                                                                                                                                                                                                                                                                                                                                                                                                                                                                                                                                                                                                                                                                                                                                                                                                                                                                                                                                                                                                                                                                                                                                                                                                                                                                                                                                                                                                                                                                                                                                                                                                                                                                                                                                                                                                                                                                                                                                                                                                                                                                                |
| P        | Shelf support pin | Ø0.5 x 1.5cm | 8   | 95                                                                                                                                                                                                                                                                                                                                                                                                                                                                                                                                                                                                                                                                                                                                                                                                                                                                                                                                                                                                                                                                                                                                                                                                                                                                                                                                                                                                                                                                                                                                                                                                                                                                                                                                                                                                                                                                                                                                                                                                                                                                                                                             |