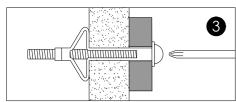

t loads, general purpose wall plug can be used.



For use when attaching light loads on to plasterboard partitions.



For use with plasterboard partitions or hollow wooden doors.

### 4. Cavity Fixing - Heavy Duty wall plug

For use when fitting or supporting heavy loads such as shelving, wall cabinets and coat racks.

## 5. Hammer Fixing wall plug

For use with walls stuck plasterboard. Then hammer fixing allows it to be fixed to the wall rather than the plasterboard. Always check the fixing is secure to the retaining wall.

### 6. Shield Anchor wall plug - Heavy loads

For use with heavier loads such as 1V and Hi-Fi speakers and satellite dishes etc.

#### 

**Safety:** Periodically check all fittings and wall fixings to ensure they have not come loose and retighten as necessary.











## Care and maintenance

#### **Wood furniture**

Wood displays different grain patterns depending on which way they are cut - for example, the 'medullary ray' which can appear on oak furniture is a mark of good quality timber - these are just characteristics of the natural beauty of the wood. Some furniture is also deliberately aged and rustic.

Wood veneers also allow a distinctive pattern to be created on some surfaces, such as tabletops and drawer fronts by the way slivers are arranged.

All timber and veneer surfaces will change colour and mellow over time. New furniture will initially vary in shade from items that have been previously purchased.

#### How to care for your wood furniture

Furniture with a hard lacquer, wax polish or painted surface should be dusted with a dry cl