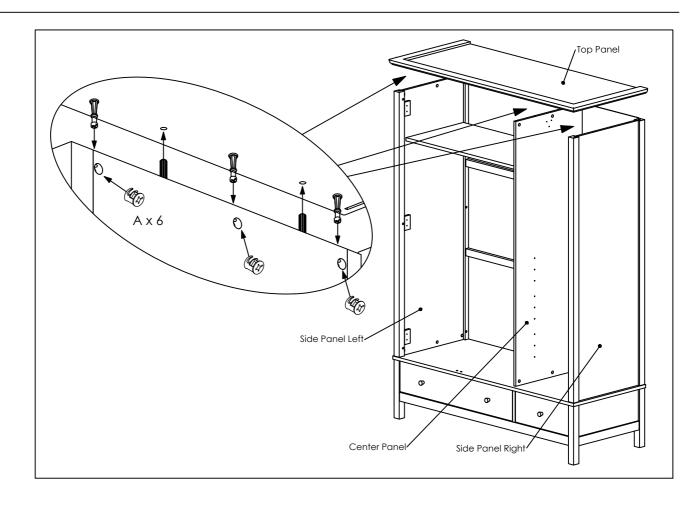

## Parts list

| Ref | Descriptions         | Dimensions     | Qty |
|-----|----------------------|----------------|-----|
| 0   | Bottom Unit          | H35 W139 D56cm | 1   |
| 2   | Top Panel            | H3 W142 D57cm  | 1   |
| 3   | Side Panel Right     | H4 W150 D55cm  | 1   |
| 4   | Side Panel Left      | H4 W150 D55cm  | 1   |
| 6   | Door Panel           | H2 W149 D43cm  | 3   |
| 6   | Back Ply Support (L) | H2 W85 D4cm    | 2   |
| 7   | Back Ply (L)         | H0.3 W86 D50cm | 3   |
| 8   | Back Ply Support (S) | H2 W43 D4cm    | 2   |
| 9   | Back Ply (S)         | H0.3 W50 D44cm | 3   |
| 10  | Fixed Shelf          | H2 W87 D44cm   | 1   |
| •   | Adjustable Shelf     | H1 W44 D40cm   | 2   |
| 12  | Center Panel         | H2 W150 D53cm  | 1   |

## Fixtures and fittings supplied

| Ref      | Descriptions      | Dimensions   | Qty | (not actual size)                                                                                                                                                                                                                                                                                                                                                                                                                                                                                                                                                                                                                                                                                                                                                                                                                                                                                                                                                                                                                                                                                                                                                                                                                                                                                                                                                                                                                                                                                                                                                                                                                                                                                                                                                                                                                                                                                                                                                                                                                                                                                                              |
|----------|-------------------|--------------|-----|--------------------------------------------------------------------------------------------------------------------------------------------------------------------------------------------------------------------------------------------------------------------------------------------------------------------------------------------------------------------------------------------------------------------------------------------------------------------------------------------------------------------------------------------------------------------------------------------------------------------------------------------------------------------------------------------------------------------------------------------------------------------------------------------------------------------------------------------------------------------------------------------------------------------------------------------------------------------------------------------------------------------------------------------------------------------------------------------------------------------------------------------------------------------------------------------------------------------------------------------------------------------------------------------------------------------------------------------------------------------------------------------------------------------------------------------------------------------------------------------------------------------------------------------------------------------------------------------------------------------------------------------------------------------------------------------------------------------------------------------------------------------------------------------------------------------------------------------------------------------------------------------------------------------------------------------------------------------------------------------------------------------------------------------------------------------------------------------------------------------------------|
| A        | Cam heals         | Ø1.5 x 1.2cm | 30  | <b>C</b>                                                                                                                                                                                                                                                                                                                                                                                                                                                                                                                                                                                                                                                                                                                                                                                                                                                                                                                                                                                                                                                                                                                                                                                                                                                                                                                                                                                                                                                                                                                                                                                                                                                                                                                                                                                                                                                                                                                                                                                                                                                                                                                       |
| В        | Cam rods          | M5 x 3.4cm   | 30  |                                                                                                                                                                                                                                                                                                                                                                                                                                                                                                                                                                                                                                                                                                                                                                                                                                                                                                                                                                                                                                                                                                                                                                                                                                                                                                                                                                                                                                                                                                                                                                                                                                                                                                                                                                                                                                                                                                                                                                                                                                                                                                                                |
| 0        | Wooden dowels     | Ø0.8 x 3cm   | 16  |                                                                                                                                                                                                                                                                                                                                                                                                                                                                                                                                                                                                                                                                                                                                                                                                                                                                                                                                                                                                                                                                                                                                                                                                                                                                                                                                                                                                                                                                                                                                                                                                                                                                                                                                                                                                                                                                                                                                                                                                                                                                                                                                |
| D        | Screw             | M3.5 x 1.6cm | 36  |                                                                                                                                                                                                                                                                                                                                                                                                                                                                                                                                                                                                                                                                                                                                                                                                                                                                                                                                                                                                                                                                                                                                                                                                                                                                                                                                                                                                                                                                                                                                                                                                                                                                                                                                                                                                                                                                                                                                                                                                                                                                                                                                |
| •        | Screw pan head    | M3.5 x 1.6cm | 38  |                                                                                                                                                                                                                                                                                                                                                                                                                                                                                                                                                                                                                                                                                                                                                                                                                                                                                                                                                                                                                                                                                                                                                                                                                                                                                                                                                                                                                                                                                                                                                                                                                                                                                                                                                                                                                                                                                                                                                                                                                                                                                                                                |
| •        | Screw handle      | M4 x 3cm     | 3   | <b>4</b>                                                                                                                                                                                                                                                                                                                                                                                                                                                                                                                                                                                                                                                                                                                                                                                                                                                                                                                                                                                                                                                                                                                                                                                                                                                                                                                                                                                                                                                                                                                                                                                                                                                                                                                                                                                                                                                                                                                                                                                                                                                                                                                       |
| <b>G</b> | Flat washer       | M6 x 0.1cm   | 2   | 0                                                                                                                                                                                                                                                                                                                                                                                                                                                                                                                                                                                                                                                                                                                                                                                                                                                                                                                                                                                                                                                                                                                                                                                                                                                                                                                                                                                                                                                                                                                                                                                                                                                                                                                                                                                                                                                                                                                                                                                                                                                                                                                              |
| •        | Handle            | Ø2.5 x 2.6cm | 3   | $\bigcirc$                                                                                                                                                                                                                                                                                                                                                                                                                                                                                                                                                                                                                                                                                                                                                                                                                                                                                                                                                                                                                                                                                                                                                                                                                                                                                                                                                                                                                                                                                                                                                                                                                                                                                                                                                                                                                                                                                                                                                                                                                                                                                                                     |
| 0        | Door stopper      | Ø1 x 2cm     | 4   |                                                                                                                                                                                                                                                                                                                                                                                                                                                                                                                                                                                                                                                                                                                                                                                                                                                                                                                                                                                                                                                                                                                                                                                                                                                                                                                                                                                                                                                                                                                                                                                                                                                                                                                                                                                                                                                                                                                                                                                                                                                                                                                                |
| 0        | Hinges 7/8"       | 6 x 6 x 4cm  | 6   | The same of the sa |
| •        | Ring holder       | Ø5.5 x 1.5cm | 4   |                                                                                                                                                                                                                                                                                                                                                                                                                                                                                                                                                                                                                                                                                                                                                                                                                                                                                                                                                                                                                                                                                                                                                                                                                                                                                                                                                                                                                                                                                                                                                                                                                                                                                                                                                                                                                                                                                                                                                                                                                                                                                                                                |
| 0        | Wall strap        | 2 x 18cm     | 2   | [e                                                                                                                                                                                                                                                                                                                                                                                                                                                                                                                                                                                                                                                                                                                                                                                                                                                                                                                                                                                                                                                                                                                                                                                                                                                                                                                                                                                                                                                                                                                                                                                                                                                                                                                                                                                                                                                                                                                                                                                                                                                                                                                             |
| M        | Chrome pipe       | 2.5 x 86.9cm | 1   |                                                                                                                                                                                                                                                                                                                                                                                                                                                                                                                                                                                                                                                                                                                                                                                                                                                                                                                                                                                                                                                                                                                                                                                                                                                                                                                                                                                                                                                                                                                                                                                                                                                                                                                                                                                                                                                                                                                                                                                                                                                                                                                                |
| 0        | Hinges 2/8"       | 6 x 6 x 4cm  | 3   | The same of the sa |
| 0        | Chrome pipe       | 2.5 x 43.6cm | 1   |                                                                                                                                                                                                                                                                                                                                                                                                                                                                                                                                                                                                                                                                                                                                                                                                                                                                                                                                                                                                                                                                                                                                                                                                                                                                                                                                                                                                                                                                                                                                                                                                                                                                                                                                                                                                                                                                                                                                                                                                                                                                                                                                |
| P        | Shelf support pin | Ø0.5 x 1.5cm | 8   | 95                                                                                                                                                                                                                                                                                                                                                                                                                                                                                                                                                                                                                                                                                                                                                                                                                                                                                                                                                                                                                                                                                                                                                                                                                                                                                                                                                                                                                                                                                                                                                                                                                                                                                                                                                                                                                                                                                                                                                                                                                                                                                                                             |