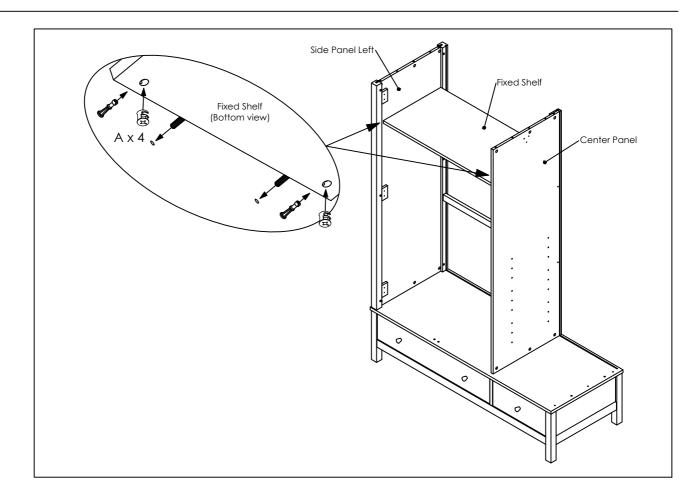

## Parts list

| Ref | Descriptions         | Dimensions     | Qty |
|-----|----------------------|----------------|-----|
| 0   | Bottom Unit          | H35 W139 D56cm | 1   |
| 2   | Top Panel            | H3 W142 D57cm  | 1   |
| 3   | Side Panel Right     | H4 W150 D55cm  | 1   |
| 4   | Side Panel Left      | H4 W150 D55cm  | 1   |
| 6   | Door Panel           | H2 W149 D43cm  | 3   |
| 6   | Back Ply Support (L) | H2 W85 D4cm    | 2   |
| 7   | Back Ply (L)         | H0.3 W86 D50cm | 3   |
| 8   | Back Ply Support (S) | H2 W43 D4cm    | 2   |
| 9   | Back Ply (S)         | H0.3 W50 D44cm | 3   |
| 10  | Fixed Shelf          | H2 W87 D44cm   | 1   |
| •   | Adjustable Shelf     | H1 W44 D40cm   | 2   |
| 12  | Center Panel         | H2 W150 D53cm  | 1   |

## Fixtures and fittings supplied

| Ref      | Descriptions      | Dimensions   | Qty | (not actual size)                                                                                                                                                                                                                                                                                                                                                                                                                                                                                                                                                                                                                                                                                                                                                                                                                                                                                                                                                                                                                                                                                                                                                                                                                                                                                                                                                                                                                                                                                                                                                                                                                                                                                                                                                                                                                                                                                                                                                                                                                                                                                                              |
|----------|-------------------|--------------|-----|--------------------------------------------------------------------------------------------------------------------------------------------------------------------------------------------------------------------------------------------------------------------------------------------------------------------------------------------------------------------------------------------------------------------------------------------------------------------------------------------------------------------------------------------------------------------------------------------------------------------------------------------------------------------------------------------------------------------------------------------------------------------------------------------------------------------------------------------------------------------------------------------------------------------------------------------------------------------------------------------------------------------------------------------------------------------------------------------------------------------------------------------------------------------------------------------------------------------------------------------------------------------------------------------------------------------------------------------------------------------------------------------------------------------------------------------------------------------------------------------------------------------------------------------------------------------------------------------------------------------------------------------------------------------------------------------------------------------------------------------------------------------------------------------------------------------------------------------------------------------------------------------------------------------------------------------------------------------------------------------------------------------------------------------------------------------------------------------------------------------------------|
| A        | Cam heals         | Ø1.5 x 1.2cm | 30  | <b>C</b>                                                                                                                                                                                                                                                                                                                                                                                                                                                                                                                                                                                                                                                                                                                                                                                                                                                                                                                                                                                                                                                                                                                                                                                                                                                                                                                                                                                                                                                                                                                                                                                                                                                                                                                                                                                                                                                                                                                                                                                                                                                                                                                       |
| В        | Cam rods          | M5 x 3.4cm   | 30  |                                                                                                                                                                                                                                                                                                                                                                                                                                                                                                                                                                                                                                                                                                                                                                                                                                                                                                                                                                                                                                                                                                                                                                                                                                                                                                                                                                                                                                                                                                                                                                                                                                                                                                                                                                                                                                                                                                                                                                                                                                                                                                                                |
| 0        | Wooden dowels     | Ø0.8 x 3cm   | 16  |                                                                                                                                                                                                                                                                                                                                                                                                                                                                                                                                                                                                                                                                                                                                                                                                                                                                                                                                                                                                                                                                                                                                                                                                                                                                                                                                                                                                                                                                                                                                                                                                                                                                                                                                                                                                                                                                                                                                                                                                                                                                                                                                |
| D        | Screw             | M3.5 x 1.6cm | 36  |                                                                                                                                                                                                                                                                                                                                                                                                                                                                                                                                                                                                                                                                                                                                                                                                                                                                                                                                                                                                                                                                                                                                                                                                                                                                                                                                                                                                                                                                                                                                                                                                                                                                                                                                                                                                                                                                                                                                                                                                                                                                                                                                |
| •        | Screw pan head    | M3.5 x 1.6cm | 38  |                                                                                                                                                                                                                                                                                                                                                                                                                                                                                                                                                                                                                                                                                                                                                                                                                                                                                                                                                                                                                                                                                                                                                                                                                                                                                                                                                                                                                                                                                                                                                                                                                                                                                                                                                                                                                                                                                                                                                                                                                                                                                                                                |
| •        | Screw handle      | M4 x 3cm     | 3   | <b>4</b>                                                                                                                                                                                                                                                                                                                                                                                                                                                                                                                                                                                                                                                                                                                                                                                                                                                                                                                                                                                                                                                                                                                                                                                                                                                                                                                                                                                                                                                                                                                                                                                                                                                                                                                                                                                                                                                                                                                                                                                                                                                                                                                       |
| <b>G</b> | Flat washer       | M6 x 0.1cm   | 2   | 0                                                                                                                                                                                                                                                                                                                                                                                                                                                                                                                                                                                                                                                                                                                                                                                                                                                                                                                                                                                                                                                                                                                                                                                                                                                                                                                                                                                                                                                                                                                                                                                                                                                                                                                                                                                                                                                                                                                                                                                                                                                                                                                              |
| •        | Handle            | Ø2.5 x 2.6cm | 3   | $\bigcirc$                                                                                                                                                                                                                                                                                                                                                                                                                                                                                                                                                                                                                                                                                                                                                                                                                                                                                                                                                                                                                                                                                                                                                                                                                                                                                                                                                                                                                                                                                                                                                                                                                                                                                                                                                                                                                                                                                                                                                                                                                                                                                                                     |
| 0        | Door stopper      | Ø1 x 2cm     | 4   |                                                                                                                                                                                                                                                                                                                                                                                                                                                                                                                                                                                                                                                                                                                                                                                                                                                                                                                                                                                                                                                                                                                                                                                                                                                                                                                                                                                                                                                                                                                                                                                                                                                                                                                                                                                                                                                                                                                                                                                                                                                                                                                                |
| 0        | Hinges 7/8"       | 6 x 6 x 4cm  | 6   | The same of the sa |
| •        | Ring holder       | Ø5.5 x 1.5cm | 4   |                                                                                                                                                                                                                                                                                                                                                                                                                                                                                                                                                                                                                                                                                                                                                                                                                                                                                                                                                                                                                                                                                                                                                                                                                                                                                                                                                                                                                                                                                                                                                                                                                                                                                                                                                                                                                                                                                                                                                                                                                                                                                                                                |
| 0        | Wall strap        | 2 x 18cm     | 2   | [e                                                                                                                                                                                                                                                                                                                                                                                                                                                                                                                                                                                                                                                                                                                                                                                                                                                                                                                                                                                                                                                                                                                                                                                                                                                                                                                                                                                                                                                                                                                                                                                                                                                                                                                                                                                                                                                                                                                                                                                                                                                                                                                             |
| M        | Chrome pipe       | 2.5 x 86.9cm | 1   |                                                                                                                                                                                                                                                                                                                                                                                                                                                                                                                                                                                                                                                                                                                                                                                                                                                                                                                                                                                                                                                                                                                                                                                                                                                                                                                                                                                                                                                                                                                                                                                                                                                                                                                                                                                                                                                                                                                                                                                                                                                                                                                                |
| 0        | Hinges 2/8"       | 6 x 6 x 4cm  | 3   | The same of the sa |
| 0        | Chrome pipe       | 2.5 x 43.6cm | 1   |                                                                                                                                                                                                                                                                                                                                                                                                                                                                                                                                                                                                                                                                                                                                                                                                                                                                                                                                                                                                                                                                                                                                                                                                                                                                                                                                                                                                                                                                                                                                                                                                                                                                                                                                                                                                                                                                                                                                                                                                                                                                                                                                |
| P        | Shelf support pin | Ø0.5 x 1.5cm | 8   | 95                                                                                                                                                                                                                                                                                                                                                                                                                                                                                                                                                                                                                                                                                                                                                                                                                                                                                                                                                                                                                                                                                                                                                                                                                                                                                                                                                                                                                                                                                                                                                                                                                                                                                                                                                                                                                                                                                                                                                                                                                                                                                                                             |