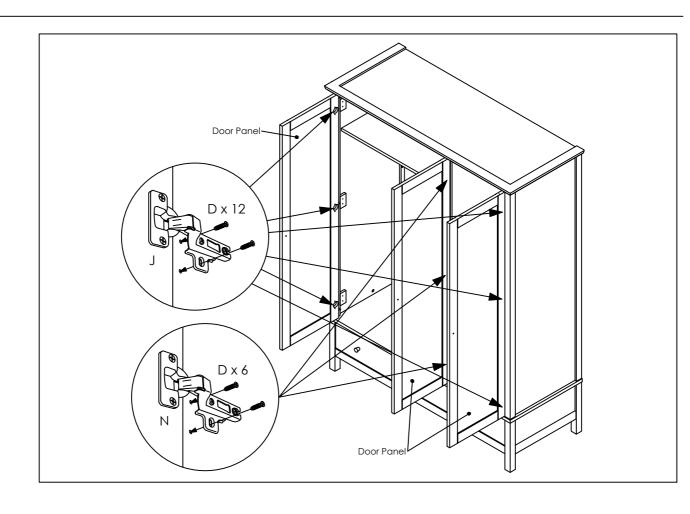

## Parts list

| Ref | Descriptions         | Dimensions     | Qty |
|-----|----------------------|----------------|-----|
| 0   | Bottom Unit          | H35 W139 D56cm | 1   |
| 2   | Top Panel            | H3 W142 D57cm  | 1   |
| 3   | Side Panel Right     | H4 W150 D55cm  | 1   |
| 4   | Side Panel Left      | H4 W150 D55cm  | 1   |
| 6   | Door Panel           | H2 W149 D43cm  | 3   |
| 6   | Back Ply Support (L) | H2 W85 D4cm    | 2   |
| 7   | Back Ply (L)         | H0.3 W86 D50cm | 3   |
| 8   | Back Ply Support (S) | H2 W43 D4cm    | 2   |
| 9   | Back Ply (S)         | H0.3 W50 D44cm | 3   |
| 10  | Fixed Shelf          | H2 W87 D44cm   | 1   |
| •   | Adjustable Shelf     | H1 W44 D40cm   | 2   |
| 12  | Center Panel         | H2 W150 D53cm  | 1   |

## Fixtures and fittings supplied

| Ref      | Descriptions      | Dimensions   | Qty | (not actual size)                                                                                                                                                                                                                                                                                                                                                                                                                                                                                                                                                                                                                                                                                                                                                                                                                                                                                                                                                                                                                                                                                                                                                                                                                                                                                                                                                                                                                                                                                                                                                                                                                                                                                                                                                                                                                                                                                                                                                                                                                                                                                                              |
|----------|-------------------|--------------|-----|--------------------------------------------------------------------------------------------------------------------------------------------------------------------------------------------------------------------------------------------------------------------------------------------------------------------------------------------------------------------------------------------------------------------------------------------------------------------------------------------------------------------------------------------------------------------------------------------------------------------------------------------------------------------------------------------------------------------------------------------------------------------------------------------------------------------------------------------------------------------------------------------------------------------------------------------------------------------------------------------------------------------------------------------------------------------------------------------------------------------------------------------------------------------------------------------------------------------------------------------------------------------------------------------------------------------------------------------------------------------------------------------------------------------------------------------------------------------------------------------------------------------------------------------------------------------------------------------------------------------------------------------------------------------------------------------------------------------------------------------------------------------------------------------------------------------------------------------------------------------------------------------------------------------------------------------------------------------------------------------------------------------------------------------------------------------------------------------------------------------------------|
| A        | Cam heals         | Ø1.5 x 1.2cm | 30  | <b>C</b>                                                                                                                                                                                                                                                                                                                                                                                                                                                                                                                                                                                                                                                                                                                                                                                                                                                                                                                                                                                                                                                                                                                                                                                                                                                                                                                                                                                                                                                                                                                                                                                                                                                                                                                                                                                                                                                                                                                                                                                                                                                                                                                       |
| В        | Cam rods          | M5 x 3.4cm   | 30  |                                                                                                                                                                                                                                                                                                                                                                                                                                                                                                                                                                                                                                                                                                                                                                                                                                                                                                                                                                                                                                                                                                                                                                                                                                                                                                                                                                                                                                                                                                                                                                                                                                                                                                                                                                                                                                                                                                                                                                                                                                                                                                                                |
| 0        | Wooden dowels     | Ø0.8 x 3cm   | 16  |                                                                                                                                                                                                                                                                                                                                                                                                                                                                                                                                                                                                                                                                                                                                                                                                                                                                                                                                                                                                                                                                                                                                                                                                                                                                                                                                                                                                                                                                                                                                                                                                                                                                                                                                                                                                                                                                                                                                                                                                                                                                                                                                |
| D        | Screw             | M3.5 x 1.6cm | 36  |                                                                                                                                                                                                                                                                                                                                                                                                                                                                                                                                                                                                                                                                                                                                                                                                                                                                                                                                                                                                                                                                                                                                                                                                                                                                                                                                                                                                                                                                                                                                                                                                                                                                                                                                                                                                                                                                                                                                                                                                                                                                                                                                |
| •        | Screw pan head    | M3.5 x 1.6cm | 38  |                                                                                                                                                                                                                                                                                                                                                                                                                                                                                                                                                                                                                                                                                                                                                                                                                                                                                                                                                                                                                                                                                                                                                                                                                                                                                                                                                                                                                                                                                                                                                                                                                                                                                                                                                                                                                                                                                                                                                                                                                                                                                                                                |
| •        | Screw handle      | M4 x 3cm     | 3   | <b>4</b>                                                                                                                                                                                                                                                                                                                                                                                                                                                                                                                                                                                                                                                                                                                                                                                                                                                                                                                                                                                                                                                                                                                                                                                                                                                                                                                                                                                                                                                                                                                                                                                                                                                                                                                                                                                                                                                                                                                                                                                                                                                                                                                       |
| <b>G</b> | Flat washer       | M6 x 0.1cm   | 2   | 0                                                                                                                                                                                                                                                                                                                                                                                                                                                                                                                                                                                                                                                                                                                                                                                                                                                                                                                                                                                                                                                                                                                                                                                                                                                                                                                                                                                                                                                                                                                                                                                                                                                                                                                                                                                                                                                                                                                                                                                                                                                                                                                              |
| •        | Handle            | Ø2.5 x 2.6cm | 3   | $\bigcirc$                                                                                                                                                                                                                                                                                                                                                                                                                                                                                                                                                                                                                                                                                                                                                                                                                                                                                                                                                                                                                                                                                                                                                                                                                                                                                                                                                                                                                                                                                                                                                                                                                                                                                                                                                                                                                                                                                                                                                                                                                                                                                                                     |
| 0        | Door stopper      | Ø1 x 2cm     | 4   |                                                                                                                                                                                                                                                                                                                                                                                                                                                                                                                                                                                                                                                                                                                                                                                                                                                                                                                                                                                                                                                                                                                                                                                                                                                                                                                                                                                                                                                                                                                                                                                                                                                                                                                                                                                                                                                                                                                                                                                                                                                                                                                                |
| 0        | Hinges 7/8"       | 6 x 6 x 4cm  | 6   | The same of the sa |
| •        | Ring holder       | Ø5.5 x 1.5cm | 4   |                                                                                                                                                                                                                                                                                                                                                                                                                                                                                                                                                                                                                                                                                                                                                                                                                                                                                                                                                                                                                                                                                                                                                                                                                                                                                                                                                                                                                                                                                                                                                                                                                                                                                                                                                                                                                                                                                                                                                                                                                                                                                                                                |
| 0        | Wall strap        | 2 x 18cm     | 2   | [e                                                                                                                                                                                                                                                                                                                                                                                                                                                                                                                                                                                                                                                                                                                                                                                                                                                                                                                                                                                                                                                                                                                                                                                                                                                                                                                                                                                                                                                                                                                                                                                                                                                                                                                                                                                                                                                                                                                                                                                                                                                                                                                             |
| M        | Chrome pipe       | 2.5 x 86.9cm | 1   |                                                                                                                                                                                                                                                                                                                                                                                                                                                                                                                                                                                                                                                                                                                                                                                                                                                                                                                                                                                                                                                                                                                                                                                                                                                                                                                                                                                                                                                                                                                                                                                                                                                                                                                                                                                                                                                                                                                                                                                                                                                                                                                                |
| 0        | Hinges 2/8"       | 6 x 6 x 4cm  | 3   | The same of the sa |
| 0        | Chrome pipe       | 2.5 x 43.6cm | 1   |                                                                                                                                                                                                                                                                                                                                                                                                                                                                                                                                                                                                                                                                                                                                                                                                                                                                                                                                                                                                                                                                                                                                                                                                                                                                                                                                                                                                                                                                                                                                                                                                                                                                                                                                                                                                                                                                                                                                                                                                                                                                                                                                |
| P        | Shelf support pin | Ø0.5 x 1.5cm | 8   | 95                                                                                                                                                                                                                                                                                                                                                                                                                                                                                                                                                                                                                                                                                                                                                                                                                                                                                                                                                                                                                                                                                                                                                                                                                                                                                                                                                                                                                                                                                                                                                                                                                                                                                                                                                                                                                                                                                                                                                                                                                                                                                                                             |