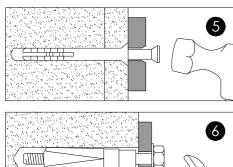

ads, general purpose wall plug can be used.



For use when attaching light loads on to plasterboard partitions.



For use with plasterboard partitions or hollow wooden doors.

### 4. Cavity Fixing - Heavy Duty wall plug

For use when fitting or supporting heavy loads such as shelving, wall cabinets and coat racks.

## 5. Hammer Fixing wall plug

For use with walls stuck plasterboard. Then hammer fixing allows it to be fixed to the wall rather than the plasterboard. Always check the fixing is secure to the retaining wall.

### 6. Shield Anchor wall plug - Heavy loads

For use with heavier loads such as 1V and Hi-Fi speakers and satellite dishes etc.

#### 

**Safety:** Periodically check all fittings and wall fixings to ensure they have not come loose and retighten as necessary.











## Care and maintenance

#### **Wood furniture**

Wood displays different grain patterns depending on which way they are cut - for example, the 'medullary ray' which can appear on oak furniture is a mark of good quality timber - these are just characteristics of the natural beauty of the wood. Some furniture is also deliberately aged and rustic.

Wood veneers also allow a distinctive pattern to be created on some surfaces, such as tabletops and drawer fronts by the way slivers are arranged.

All timber and veneer surfaces will change colour and mellow over time. New furniture will initially vary in shade from items that have been previously purchased.

#### How to care for your wood furniture

Furniture with a hard lacquer, wax polish or painted surface should be dusted with a dry cloth.