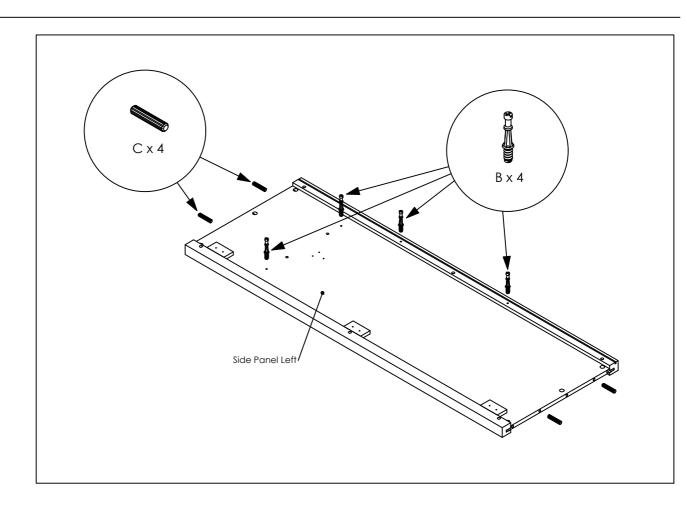

## Parts list

| Ref | Descriptions         | Dimensions     | Qty |
|-----|----------------------|----------------|-----|
| 0   | Bottom Unit          | H35 W139 D56cm | 1   |
| 2   | Top Panel            | H3 W142 D57cm  | 1   |
| 3   | Side Panel Right     | H4 W150 D55cm  | 1   |
| 4   | Side Panel Left      | H4 W150 D55cm  | 1   |
| 6   | Door Panel           | H2 W149 D43cm  | 3   |
| 6   | Back Ply Support (L) | H2 W85 D4cm    | 2   |
| 7   | Back Ply (L)         | H0.3 W86 D50cm | 3   |
| 8   | Back Ply Support (S) | H2 W43 D4cm    | 2   |
| 9   | Back Ply (S)         | H0.3 W50 D44cm | 3   |
| 10  | Fixed Shelf          | H2 W87 D44cm   | 1   |
| •   | Adjustable Shelf     | H1 W44 D40cm   | 2   |
| 12  | Center Panel         | H2 W150 D53cm  | 1   |

## Fixtures and fittings supplied

| Ref      | Descriptions      | Dimensions   | Qty | (not actual size)                                                                                                                                                                                                                                                                                                                                                                                                                                                                                                                                                                                                                                                                                                                                                                                                                                                                                                                                                                                                                                                                                                                                                                                                                                                                                                                                                                                                                                                                                                                                                                                                                                                                                                                                                                                                                                                                                                                                                                                                                                                                                                              |
|----------|-------------------|--------------|-----|--------------------------------------------------------------------------------------------------------------------------------------------------------------------------------------------------------------------------------------------------------------------------------------------------------------------------------------------------------------------------------------------------------------------------------------------------------------------------------------------------------------------------------------------------------------------------------------------------------------------------------------------------------------------------------------------------------------------------------------------------------------------------------------------------------------------------------------------------------------------------------------------------------------------------------------------------------------------------------------------------------------------------------------------------------------------------------------------------------------------------------------------------------------------------------------------------------------------------------------------------------------------------------------------------------------------------------------------------------------------------------------------------------------------------------------------------------------------------------------------------------------------------------------------------------------------------------------------------------------------------------------------------------------------------------------------------------------------------------------------------------------------------------------------------------------------------------------------------------------------------------------------------------------------------------------------------------------------------------------------------------------------------------------------------------------------------------------------------------------------------------|
| A        | Cam heals         | Ø1.5 x 1.2cm | 30  | <b>C</b>                                                                                                                                                                                                                                                                                                                                                                                                                                                                                                                                                                                                                                                                                                                                                                                                                                                                                                                                                                                                                                                                                                                                                                                                                                                                                                                                                                                                                                                                                                                                                                                                                                                                                                                                                                                                                                                                                                                                                                                                                                                                                                                       |
| В        | Cam rods          | M5 x 3.4cm   | 30  |                                                                                                                                                                                                                                                                                                                                                                                                                                                                                                                                                                                                                                                                                                                                                                                                                                                                                                                                                                                                                                                                                                                                                                                                                                                                                                                                                                                                                                                                                                                                                                                                                                                                                                                                                                                                                                                                                                                                                                                                                                                                                                                                |
| 0        | Wooden dowels     | Ø0.8 x 3cm   | 16  |                                                                                                                                                                                                                                                                                                                                                                                                                                                                                                                                                                                                                                                                                                                                                                                                                                                                                                                                                                                                                                                                                                                                                                                                                                                                                                                                                                                                                                                                                                                                                                                                                                                                                                                                                                                                                                                                                                                                                                                                                                                                                                                                |
| D        | Screw             | M3.5 x 1.6cm | 36  |                                                                                                                                                                                                                                                                                                                                                                                                                                                                                                                                                                                                                                                                                                                                                                                                                                                                                                                                                                                                                                                                                                                                                                                                                                                                                                                                                                                                                                                                                                                                                                                                                                                                                                                                                                                                                                                                                                                                                                                                                                                                                                                                |
| •        | Screw pan head    | M3.5 x 1.6cm | 38  |                                                                                                                                                                                                                                                                                                                                                                                                                                                                                                                                                                                                                                                                                                                                                                                                                                                                                                                                                                                                                                                                                                                                                                                                                                                                                                                                                                                                                                                                                                                                                                                                                                                                                                                                                                                                                                                                                                                                                                                                                                                                                                                                |
| •        | Screw handle      | M4 x 3cm     | 3   | <b>4</b>                                                                                                                                                                                                                                                                                                                                                                                                                                                                                                                                                                                                                                                                                                                                                                                                                                                                                                                                                                                                                                                                                                                                                                                                                                                                                                                                                                                                                                                                                                                                                                                                                                                                                                                                                                                                                                                                                                                                                                                                                                                                                                                       |
| <b>G</b> | Flat washer       | M6 x 0.1cm   | 2   | 0                                                                                                                                                                                                                                                                                                                                                                                                                                                                                                                                                                                                                                                                                                                                                                                                                                                                                                                                                                                                                                                                                                                                                                                                                                                                                                                                                                                                                                                                                                                                                                                                                                                                                                                                                                                                                                                                                                                                                                                                                                                                                                                              |
| •        | Handle            | Ø2.5 x 2.6cm | 3   | $\bigcirc$                                                                                                                                                                                                                                                                                                                                                                                                                                                                                                                                                                                                                                                                                                                                                                                                                                                                                                                                                                                                                                                                                                                                                                                                                                                                                                                                                                                                                                                                                                                                                                                                                                                                                                                                                                                                                                                                                                                                                                                                                                                                                                                     |
| 0        | Door stopper      | Ø1 x 2cm     | 4   |                                                                                                                                                                                                                                                                                                                                                                                                                                                                                                                                                                                                                                                                                                                                                                                                                                                                                                                                                                                                                                                                                                                                                                                                                                                                                                                                                                                                                                                                                                                                                                                                                                                                                                                                                                                                                                                                                                                                                                                                                                                                                                                                |
| 0        | Hinges 7/8"       | 6 x 6 x 4cm  | 6   | The same of the sa |
| •        | Ring holder       | Ø5.5 x 1.5cm | 4   |                                                                                                                                                                                                                                                                                                                                                                                                                                                                                                                                                                                                                                                                                                                                                                                                                                                                                                                                                                                                                                                                                                                                                                                                                                                                                                                                                                                                                                                                                                                                                                                                                                                                                                                                                                                                                                                                                                                                                                                                                                                                                                                                |
| 0        | Wall strap        | 2 x 18cm     | 2   | [e                                                                                                                                                                                                                                                                                                                                                                                                                                                                                                                                                                                                                                                                                                                                                                                                                                                                                                                                                                                                                                                                                                                                                                                                                                                                                                                                                                                                                                                                                                                                                                                                                                                                                                                                                                                                                                                                                                                                                                                                                                                                                                                             |
| M        | Chrome pipe       | 2.5 x 86.9cm | 1   |                                                                                                                                                                                                                                                                                                                                                                                                                                                                                                                                                                                                                                                                                                                                                                                                                                                                                                                                                                                                                                                                                                                                                                                                                                                                                                                                                                                                                                                                                                                                                                                                                                                                                                                                                                                                                                                                                                                                                                                                                                                                                                                                |
| 0        | Hinges 2/8"       | 6 x 6 x 4cm  | 3   | The same of the sa |
| 0        | Chrome pipe       | 2.5 x 43.6cm | 1   |                                                                                                                                                                                                                                                                                                                                                                                                                                                                                                                                                                                                                                                                                                                                                                                                                                                                                                                                                                                                                                                                                                                                                                                                                                                                                                                                                                                                                                                                                                                                                                                                                                                                                                                                                                                                                                                                                                                                                                                                                                                                                                                                |
| P        | Shelf support pin | Ø0.5 x 1.5cm | 8   | 95                                                                                                                                                                                                                                                                                                                                                                                                                                                                                                                                                                                                                                                                                                                                                                                                                                                                                                                                                                                                                                                                                                                                                                                                                                                                                                                                                                                                                                                                                                                                                                                                                                                                                                                                                                                                                                                                                                                                                                                                                                                                                                                             |