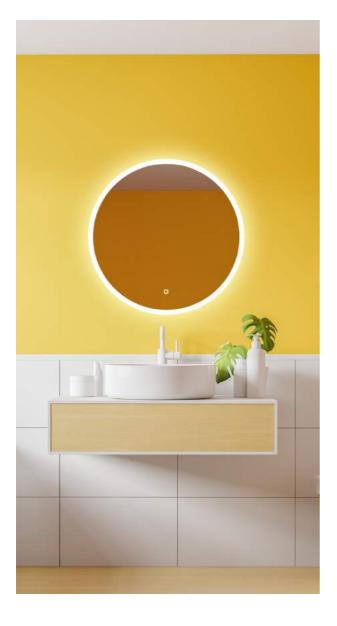

### HALO

#### ILLUMINATED MIRRORS

Adjustable lighting transforms the ambience of your bathroom, from soft and relaxing to bright and energising. Halo's white backlight changes from warm to icy-cool at the touch of a button.

#### HALO ILLUMINATED MIRROR SMALL

60 x 40cm 84910322

HALO ILLUMINATED MIRROR MEDIUM

70 x 50cm 84910316

HALO ILLUMINATED MIRROR ROUND Ø60cm

84910317

HALO ILLUMINATED MIRROR LARGE ROUND

Ø80cm 84910323

#### **KEY FEATURES**

- Colour temperature changing LED illumination
- Heated pad
- Halo small and medium can be hung landscape or portrait
- Touch switch