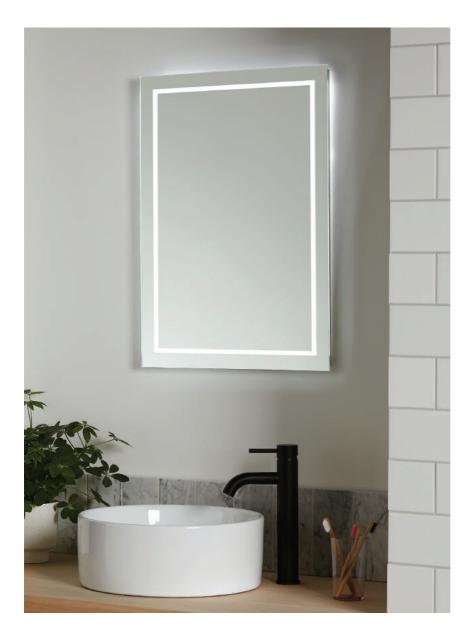

#### ILLUMINATED MIRRORS

Adjustable lighting transforms the ambience of your bathroom, from soft and relaxing to bright and energising. Halo's white backlight changes from warm to icy-cool at the touch of a button.

#### HALO ILLUMINATED MIRROR SMALL

60 x 40cm 84910322

HALO ILLUMINATED MIRROR MEDIUM

70 x 50cm 84910316

HALO ILLUMINATED MIRROR ROUND Ø60cm

84910317

HALO ILLUMINATED MIRROR LARGE ROUND

Ø80cm 84910323

#### **KEY FEATURES**

- Colour temperature changing LED illumination
- Heated pad
- Halo small and medium can be hung landscape or portrait
- Touch switch