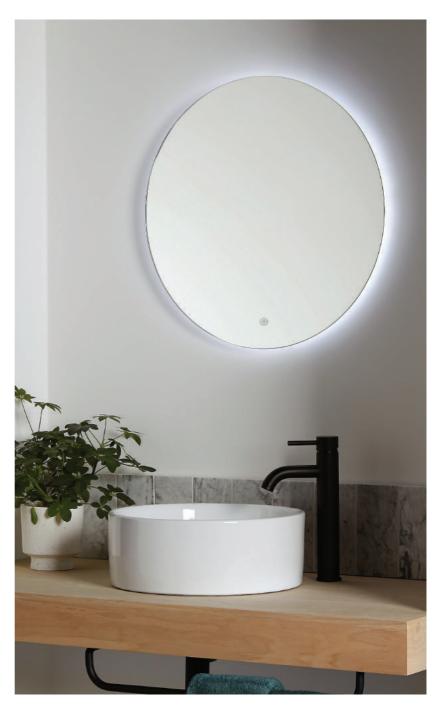

#### ILLUMINATED MIRRORS

Adjustable lighting transforms the ambience of your bathroom, from soft and relaxing to bright and energising. Halo's white backlight changes from warm to icy-cool at the touch of a button.

#### HALO ILLUMINATED MIRROR SMALL

60 x 40cm 84910322

HALO ILLUMINATED MIRROR MEDIUM

70 x 50cm 84910316

HALO ILLUMINATED MIRROR ROUND Ø60cm

84910317

HALO ILLUMINATED MIRROR LARGE ROUND

Ø80cm 84910323

#### **KEY FEATURES**

- Colour temperature changing LED illumination
- Heated pad
- Halo small and medium can be hung landscape or portrait
- Touch switch