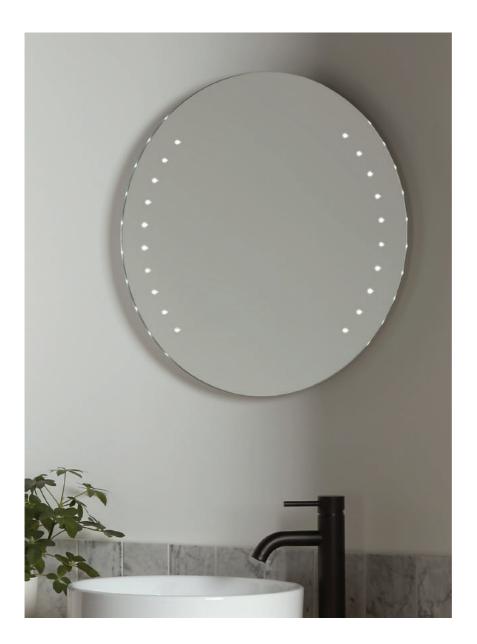

### PIXEL

#### **KEY FEATURES**

- LED dot illumination
- Pixel small and medium can be hung landscape or portrait
- Rocker switch

#### PIXEL ILLUMINATED MIRROR SMALL

60 x 40cm 84910303

#### PIXEL ILLUMINATED MIRROR MEDIUM

70 x 50cm 84910307

PIXEL ILLUMINATED MIRROR ROUND Ø60cm 84910311