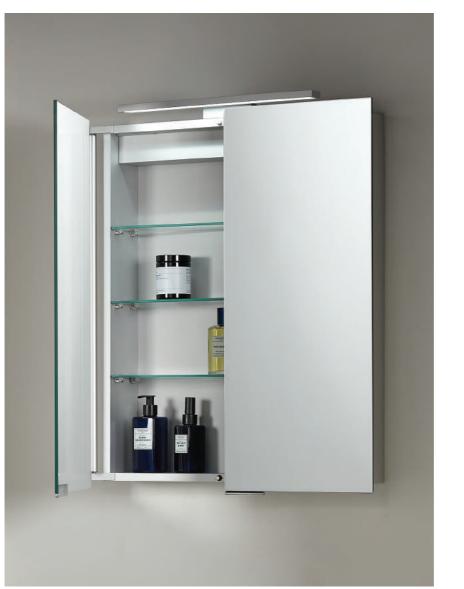

### ASPECT

#### ILLUMINATED CABINETS

Elegant and practical, our Aspect cabinet is framed with delicate precision lighting to give it definition, while the decorative mirrored profile reflects and complements the surrounding décor. With integrated USB and charging sockets.

### ASPECT ILLUMINATED CABINET SINGLE

70 x 50cm 84901925

#### ASPECT ILLUMINATED CABINET DOUBLE

70 x 60cm 84901926

#### **KEY FEATURES**

- LED illumination
- Ambient lighting below
- Precision door illumination border
- Integrated charging socket(s)
- USB charging socket(s)
- Double sided mirrored door(s)
- Heated pad in mirrored door(s)
- Mirrored sides
- Sensor switch
- Removable ''keep clean''mat(s)