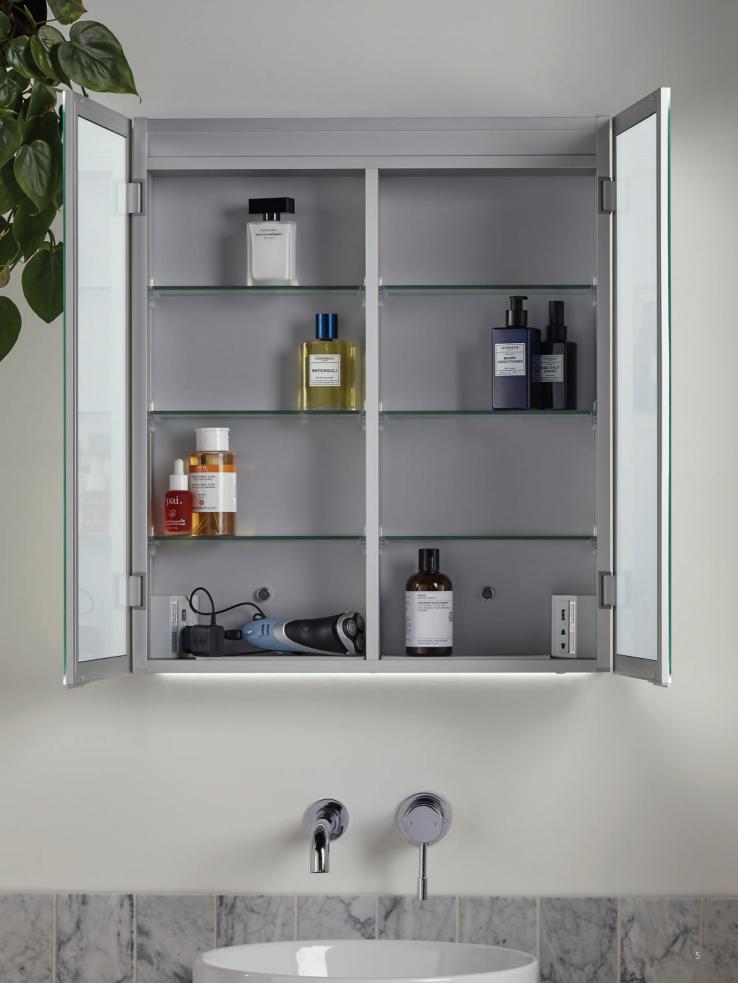

### ASPECT

#### ILLUMINATED CABINETS

Elegant and practical, our Aspect cabinet is framed with delicate precision lighting to give it definition, while the decorative mirrored profile reflects and complements the surrounding décor. With integrated USB and charging sockets.

#### **KEY FEATURES**

- LED illumination
- Ambient lighting below
- Precision door illumination border
- Integrated charging socket(s)
- USB charging socket(s)
- Double sided mirrored door(s)
- Heated pad in mirrored door(s)
- Mirrored sides
- Sensor switch
- Removable ''keep clean''mat(s)