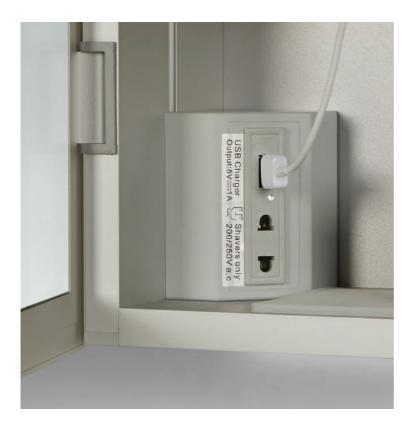

#### USB AND TWO PIN CHARGING SOCKET

A two pin charging socket will power shavers, trimmers and toothbrushes.

A USB socket is ideal to top up the power in your phone or for charging some electric toothbrushes.