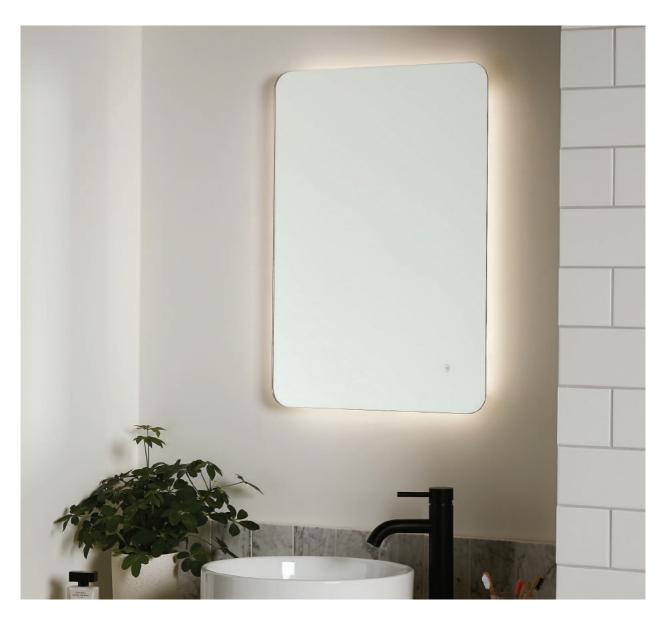

### FRAME

#### **KEY FEATURES**

- LED frame illumination
- Frame small and medium can be hung landscape or portrait
- Heated pad
- Sensor switch

FRAME ILLUMINATED MIRROR SMALL 60 × 40cm

84910314

FRAME ILLUMINATED MIRROR MEDIUM

70 x 50cm 84910319

FRAME ILLUMINATED MIRROR ROUND Ø60cm 84910321