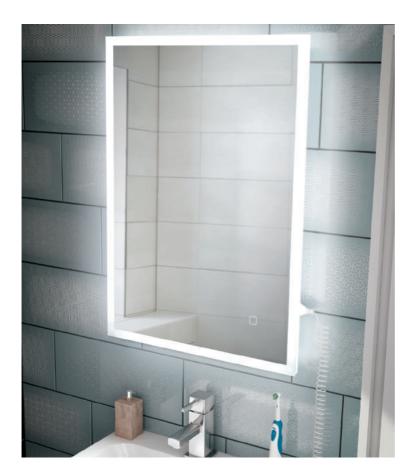

### ASPECT

#### ILLUMINATED CABINETS

Elegant and practical, our Aspect cabinet is framed with delicate precision lighting to give it definition, while the decorative mirrored profile reflects and complements the surrounding décor. With integrated USB and charging sockets.

#### **KEY FEATURES**

- LED illumination
- Ambient lighting below
- Precision door illumination border
- Integrated charging socket(s)
- USB charging socket(s)
- Double sided mirrored door(s)
- Heated pad in mirrored door(s)
- Mirrored sides
- Sensor switch
- Removable ''keep clean''mat(s)