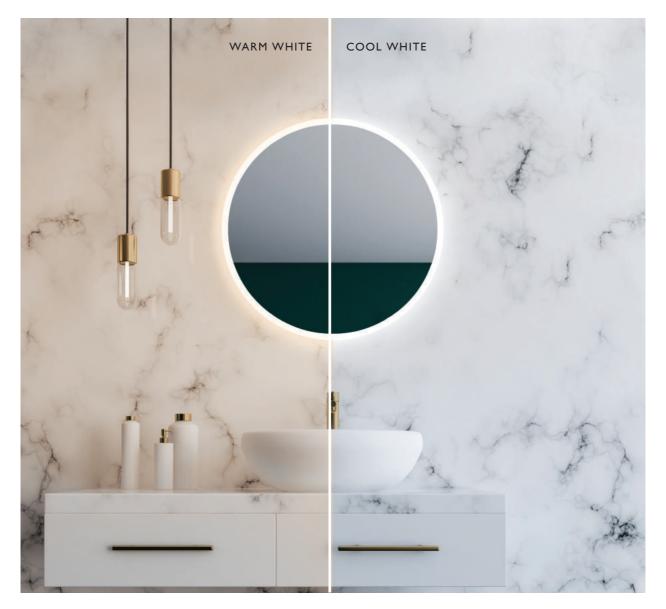

#### COLOUR TEMPERATURE CHANGING LED ILLUMINATION

LED lighting that gives warm and cool light options means you can set your lighting to your mood, the style of your bathroom or the task in hand.

Warm tones are relaxing, while a more natural, white light is perfect when putting on makeup.

A cool white light is bright and sharp, ideal for waking up and getting ready for the day.