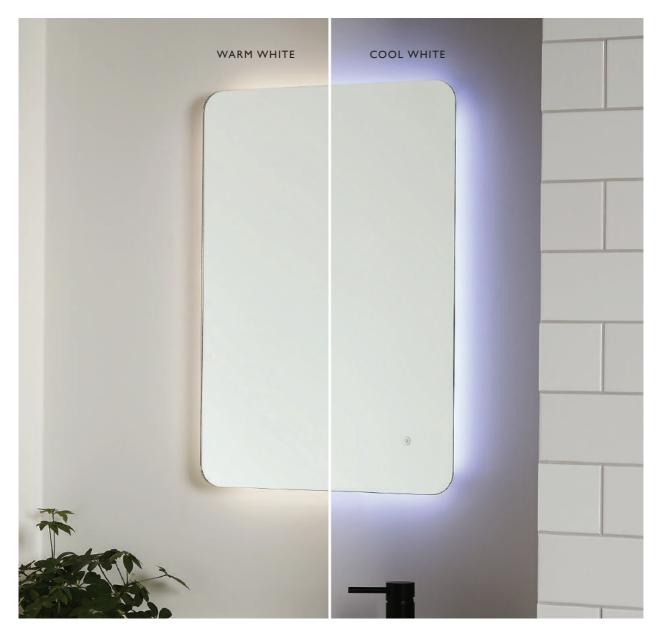

#### COLOUR TEMPERATURE CHANGING LED ILLUMINATION

LED lighting that gives warm and cool light options means you can set your lighting to your mood, the style of your bathroom or the task in hand.

Warm tones are relaxing, while a more natural, white light is perfect when putting on makeup.

A cool white light is bright and sharp, ideal for waking up and getting ready for the day.