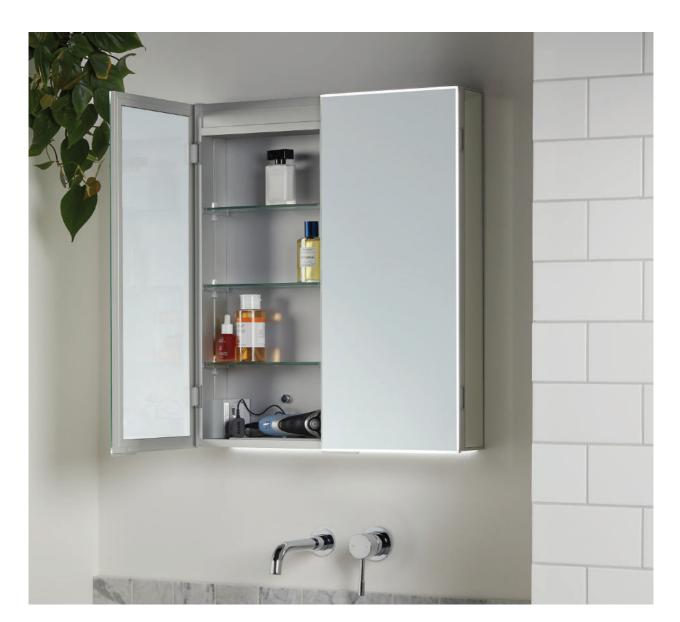

### ASPECT

#### ILLUMINATED CABINETS

Elegant and practical, our Aspect cabinet is framed with delicate precision lighting to give it definition, while the decorative mirrored profile reflects and complements the surrounding décor. With integrated USB and charging sockets.

### ASPECT ILLUMINATED CABINET SINGLE

70 x 50cm 84901925

#### ASPECT ILLUMINATED CABINET DOUBLE

70 x 60cm 84901926

#### **KEY FEATURES**

- LED illumination
- Ambient lighting below
- Precision door illumination border
- Integrated charging socket(s)
- USB charging socket(s)
- Double sided mirrored door(s)
- Heated pad in mirrored door(s)
- Mirrored sides
- Sensor switch
- Removable ''keep clean''mat(s)