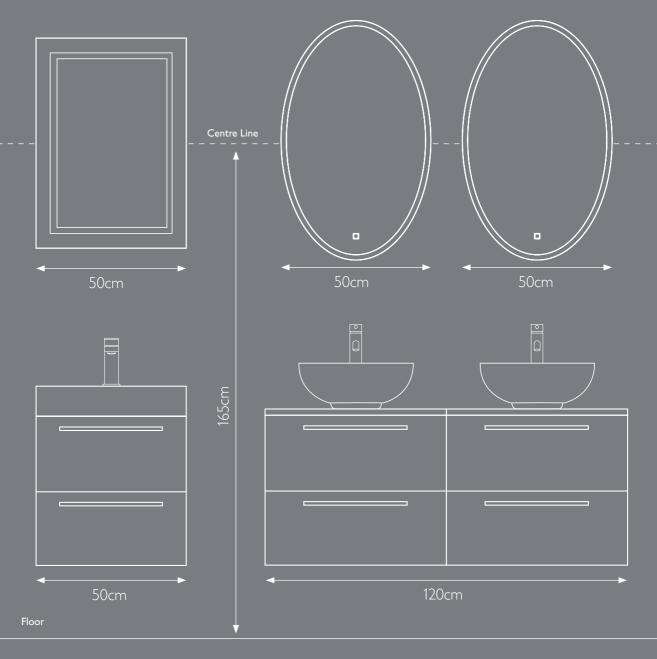

#### CHOOSING THE RIGHT SIZE

For a well-balanced design aesthetic, make sure your mirror or cabinet is the same width or narrower than your basin unit, but not wider.

Match to the width of your basin unit to create a contemporary feel. Or go narrower for a more boutique look.

#### THE RIGHT HEIGHT

The optimum height to hang your mirror or cabinet is 165cm from the centre of the mirror to the floor. This will give the optimum facial reflection at different heights.