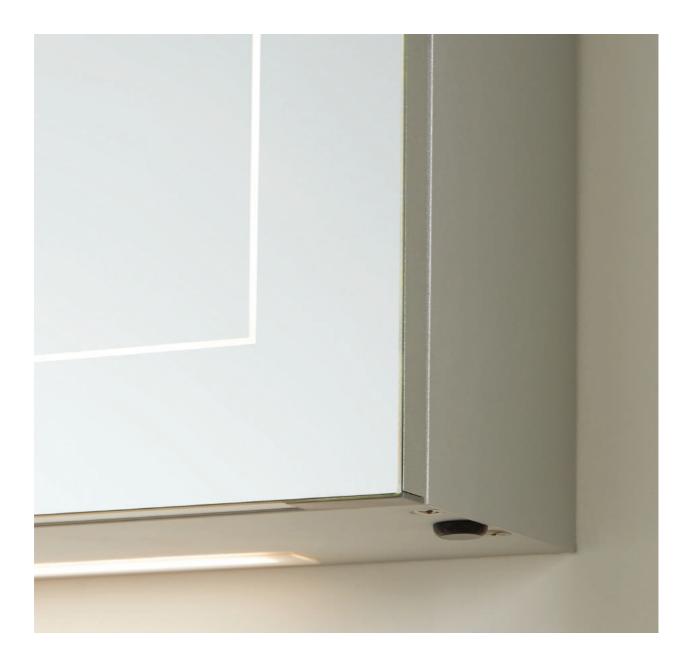

#### SENSOR SWITCH

Sensor switches are a brilliant hands-free option.

#### **KEY FEATURES**

- LED illumination
- Ambient lighting below
- Precision door illumination border
- Integrated charging socket(s)
- USB charging socket(s)
- Double sided mirrored door(s)
- Heated pad in mirrored door(s)
- Mirrored sides
- Sensor switch
- Removable ''keep clean''mat(s)

#### KEY FEATURES

- Colour temperature changing LED illumination
- Ambient top and bottom lighting
- Heated pad in the mirrored door(s)
- Integrated charging socket
- Double sided mirrored door(s)
- Soft close hinges
- Sensor switch

#### **KEY FEATURES**

- LED illumination
- Double sided mirrored door(s)
- Soft close hinges
- Mirrored sides
- Sensor switch

#### **KEY FEATURES**

- LED illumination
- Double sided mirrored door(s)
- Sensor switch
- Magnetic door closure

AERIAL ILLUMINATED CABINET SINGLE

70 x 50cm 84901904

84901908

AERIAL ILLUMINATED CABINET DOUBLE 70 × 60cm