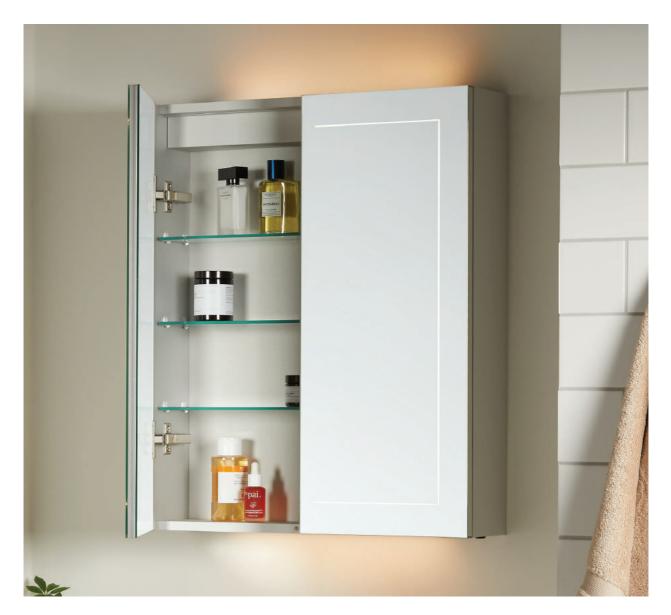

### ASPECT

#### ILLUMINATED CABINETS

Elegant and practical, our Aspect cabinet is framed with delicate precision lighting to give it definition, while the decorative mirrored profile reflects and complements the surrounding décor. With integrated USB and charging sockets.

### ASPECT ILLUMINATED CABINET SINGLE

70 x 50cm 84901925

#### ASPECT ILLUMINATED CABINET DOUBLE

70 x 60cm 84901926

#### **KEY FEATURES**

- LED illumination
- Ambient lighting below
- Precision door illumination border
- Integrated charging socket(s)
- USB charging socket(s)
- Double sided mirrored door(s)
- Heated pad in mirrored door(s)
- Mirrored sides
- Sensor switch
- Removable ''keep clean''mat(s)