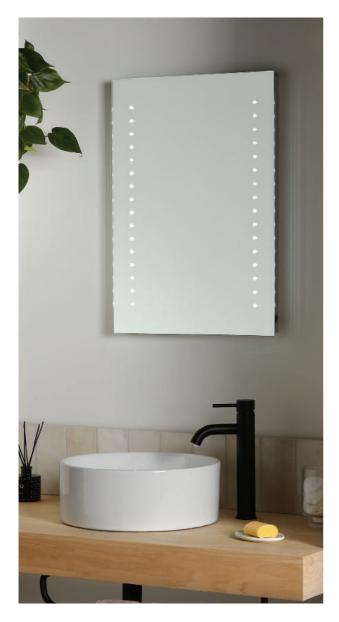

#### MIRRORS

The right mirror can create the illusion of space, enhance your lighting scheme and deliver the look you want for your bathroom.

#### CHOOSING THE RIGHT SIZE

For a well-balanced design aesthetic, make sure your mirror or cabinet is the same width or narrower than your basin unit, but not wider.

Match to the width of your basin unit to create a contemporary feel. Or go narrower for a more boutique look.

#### THE RIGHT HEIGHT

The optimum height to hang your mirror or cabinet is 165cm from the centre of the mirror to the floor. This will give the optimum facial reflection at different heights.