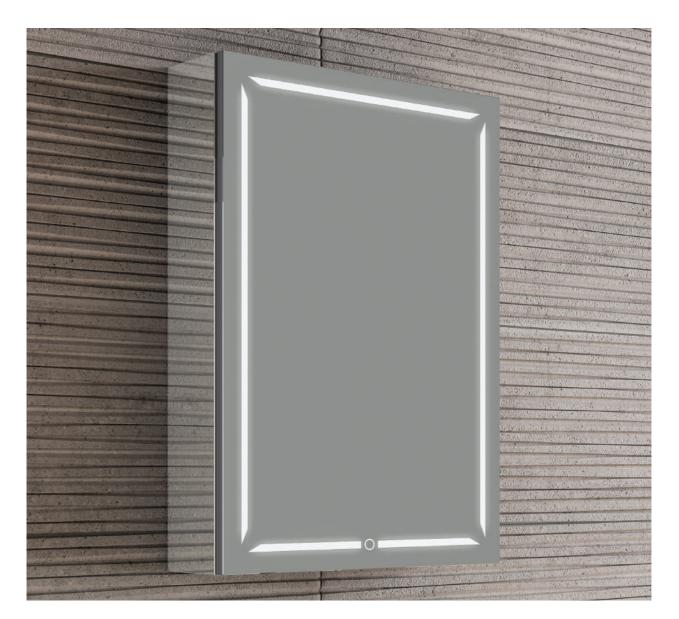

### HALO

#### ILLUMINATED MIRRORS

Adjustable lighting transforms the ambience of your bathroom, from soft and relaxing to bright and energising. Halo's white backlight changes from warm to icy-cool at the touch of a button.

#### **KEY FEATURES**

- Colour temperature changing LED illumination
- Heated pad
- Halo small and medium can be hung landscape or portrait
- Touch switch