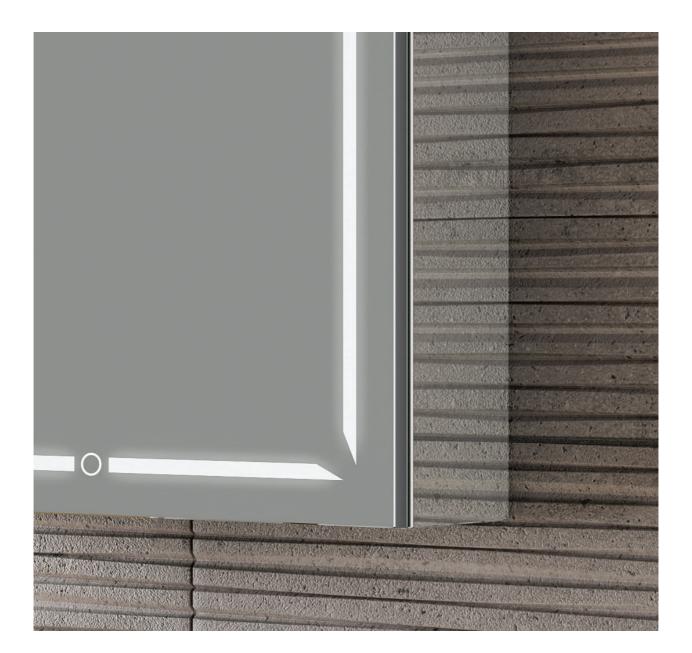

### HALO

#### ILLUMINATED MIRRORS

Adjustable lighting transforms the ambience of your bathroom, from soft and relaxing to bright and energising. Halo's white backlight changes from warm to icy-cool at the touch of a button.

#### **KEY FEATURES**

- Colour temperature changing LED illumination
- Heated pad
- Halo small and medium can be hung landscape or portrait
- Touch switch