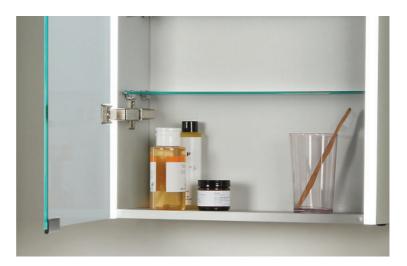

#### **REMOVABLE SHELVES**

Removable shelves give more flexibility, making space for taller products.

#### MIRRORED DOORS

Doors with mirrors on both sides make the best use of space.