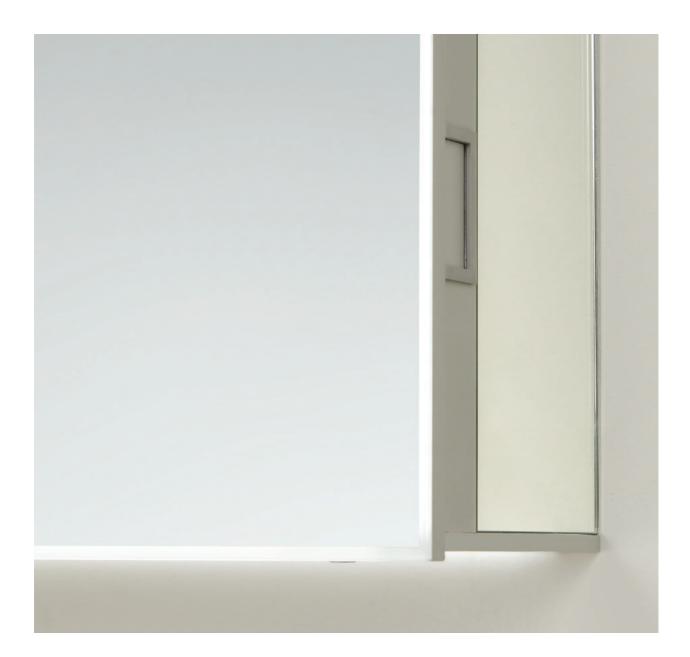

#### USB AND TWO PIN CHARGING SOCKET

A two pin charging socket will power shavers, trimmers and toothbrushes.

A USB socket is ideal to top up the power in your phone or for charging some electric toothbrushes.

#### HEATED PAD

By warming the area behind the glass, a heated pad helps condensation evaporate. The mirror doesn't steam-up and you always have a clear view.

#### SENSOR SWITCH

Sensor switches are a brilliant hands-free option.