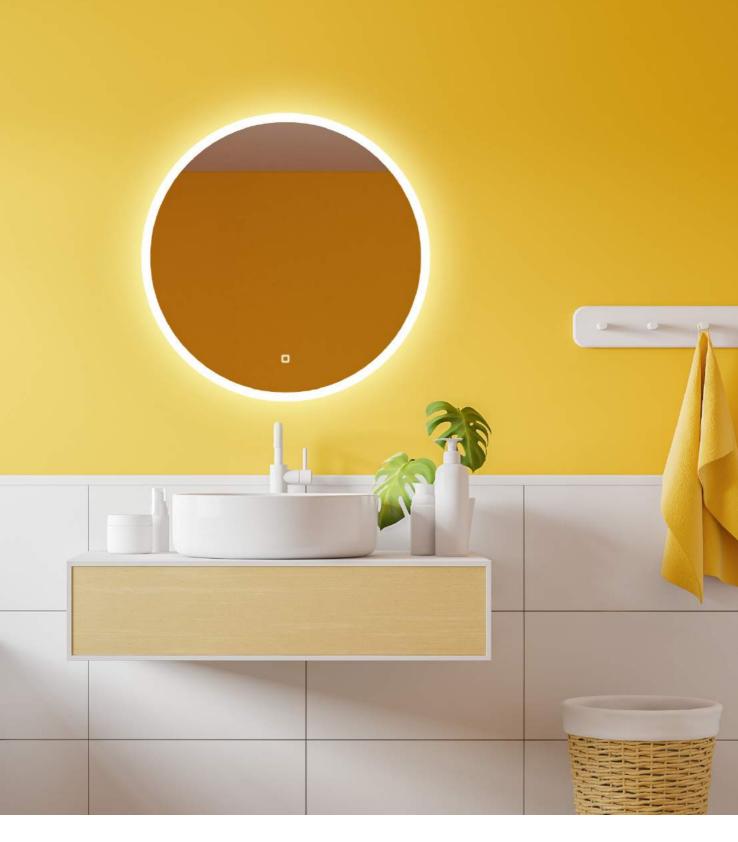

### HALO

#### ILLUMINATED MIRRORS

Adjustable lighting transforms the ambience of your bathroom, from soft and relaxing to bright and energising. Halo's white backlight changes from warm to icy-cool at the touch of a button.

#### HALO ILLUMINATED MIRROR SMALL

60 x 40cm 84910322

HALO ILLUMINATED MIRROR MEDIUM

70 x 50cm 84910316

HALO ILLUMINATED MIRROR ROUND Ø60cm

84910317

HALO ILLUMINATED MIRROR LARGE ROUND

Ø80cm 84910323

#### **KEY FEATURES**

- Colour temperature changing LED illumination
- Heated pad
- Halo small and medium can be hung landscape or portrait
- Touch switch