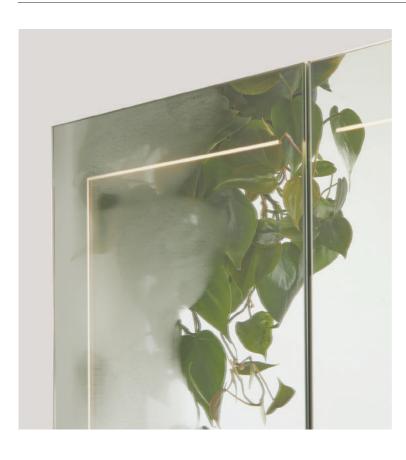

#### COLOUR TEMPERATURE CHANGING LED ILLUMINATION

LED lighting that gives warm and cool light options means you can set your lighting to your mood, the style of your bathroom or the task in hand.

Warm tones are relaxing, while a more natural, white light is perfect when putting on makeup.

#### ILLUMINATED MIRRORS

Adjustable lighting transforms the ambience of your bathroom, from soft and relaxing to bright and energising. Halo's white backlight changes from warm to icy-cool at the touch of a button.