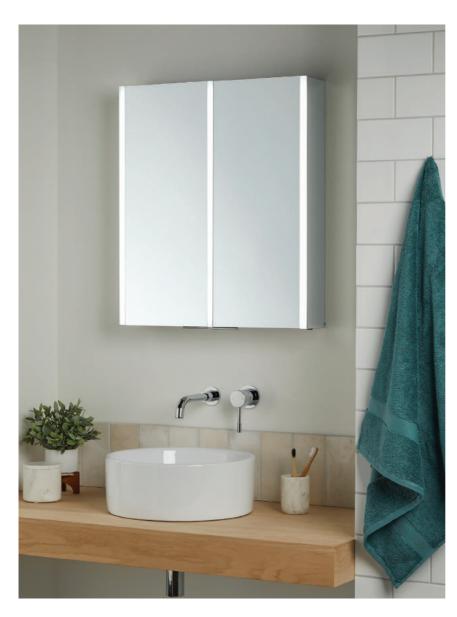

### ASPECT

#### ILLUMINATED CABINETS

Elegant and practical, our Aspect cabinet is framed with delicate precision lighting to give it definition, while the decorative mirrored profile reflects and complements the surrounding décor. With integrated USB and charging sockets.

### ASPECT ILLUMINATED CABINET SINGLE

70 x 50cm 84901925

#### ASPECT ILLUMINATED CABINET DOUBLE

70 x 60cm 84901926

#### **KEY FEATURES**

- LED illumination
- Ambient lighting below
- Precision door illumination border
- Integrated charging socket(s)
- USB charging socket(s)
- Double sided mirrored door(s)
- Heated pad in mirrored door(s)
- Mirrored sides
- Sensor switch
- Removable ''keep clean''mat(s)