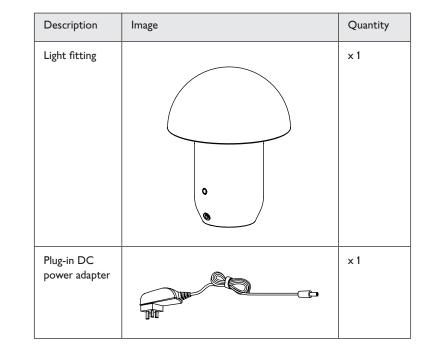

should the product be used or charged with a different plug-in power adapter otherwise damage could occur.</li> <li>The light source contained in this luminaire shall only be replaced by the manufacturer or his service agent or a similar qualified person.</li> <li>This product is for indoor use only, and not suitable for a bathroom or outdoor location.</li> <li>Do not plug this product directly into the mains or by other means other than the supplied driver.</li> <li>The transformer or power supply is not a toy.</li> <li>This product is not suitable for children under 3 years of age.</li> <li>The battery must not be opened, destroyed or incinerated.</li> <li>The battery in this product is non-replaceable and if damage occurs must be disposed of responsibly.</li> </ul> |

#### Parts list



# Product assembly

#### Step 1

Carefully unpack the carton, making sure all the parts are present before assembly.

## Step 2

Connect the DC connector (A) to the product (B).

## Step 3

Charge the battery, which is already fitted to the product before first use. Plug in the power adapter and ensure the product is fully charged before operating. The light indicator on button (C) will turn from red to green when fully charged. Your table lamp is now ready for use.

To operate the on/off dimmer, touch the button (C) on the back of your lamp. (one touch low light level, second touch brighter, third touch brightest and fourth to turn off).

When used on the brightest setting the light will start to dim after 6-8 hours of use. Top up the battery by charging the lamp until the light turns g