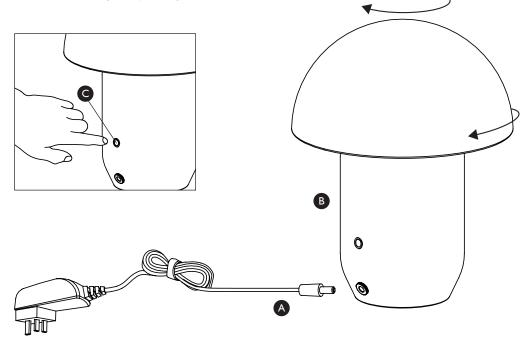

## Step 2

Connect the DC connector (A) to the product (B).

## Step 3

Charge the battery, which is already fitted to the product before first use. Plug in the power adapter and ensure the product is fully charged before operating. The light indicator on button (C) will turn from red to green when fully charged. Your table lamp is now ready for use.

#### Note:

The shade had been pre-assembled for your convenience. If the shade is loose, tighten by rotating clockwise.