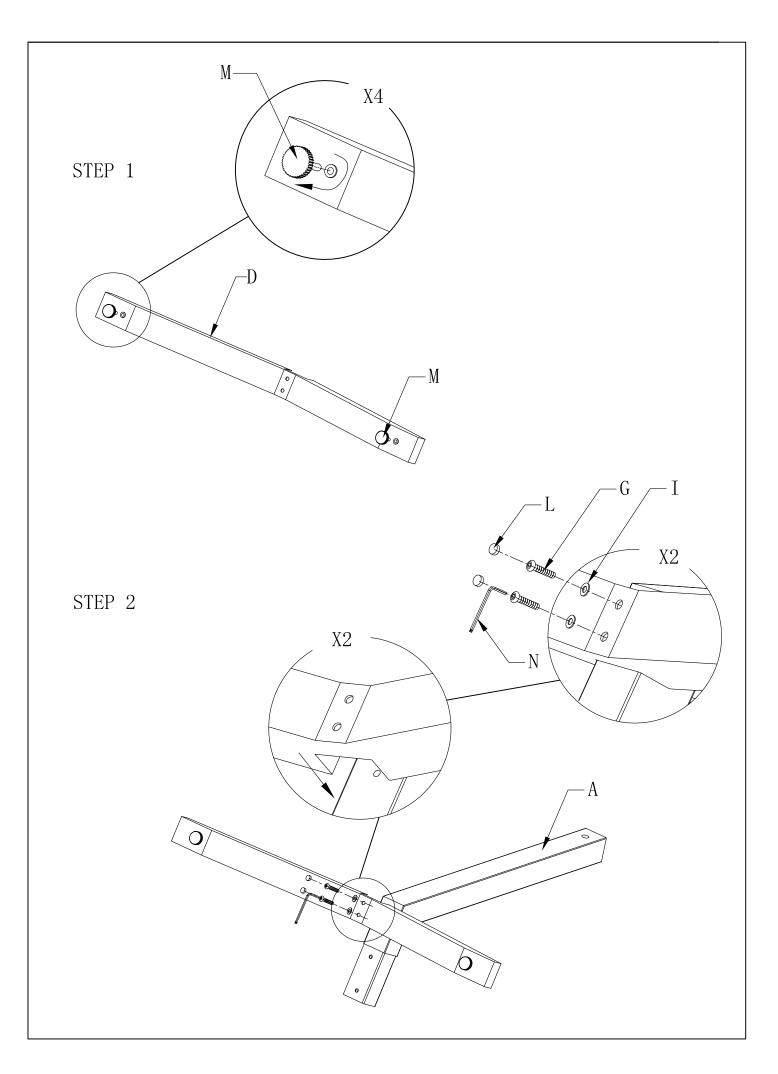

#### Read this leaflet in full before commencing assembly.

## **Part List Supplied**

| A | SUPPORT TUBE         |                 | 2 | I | WASHER         | ©<br>M8      | 14 |
|---|----------------------|-----------------|---|---|----------------|--------------|----|
| В | HORIZONTAL<br>TUBE 1 |                 | 1 | J | NUT            | <br><br><br> | 2  |
| С | HORIZONTAL<br>TUBE 2 | ī               | 1 | К | HANGING RING   |              | 2  |
| D | LEG TUBE             | R               | 2 | L | PLASTIC CAP    | ⊖<br>M8      | 10 |
| E | FABRIC               |                 | 1 | М | ADJUSTABLE CAP | Þ            | 4  |
| F | COVER TUBE           | °               | 3 | N | ALLEN KEY      | ſ            | 1  |
| G | SCREW                | ومیں<br>M8X45mm | 4 | Р | SPANNER        | a da         | 1  |
| н | SCREW                | وسیں<br>M8X15mm | 6 |   |                |              |    |