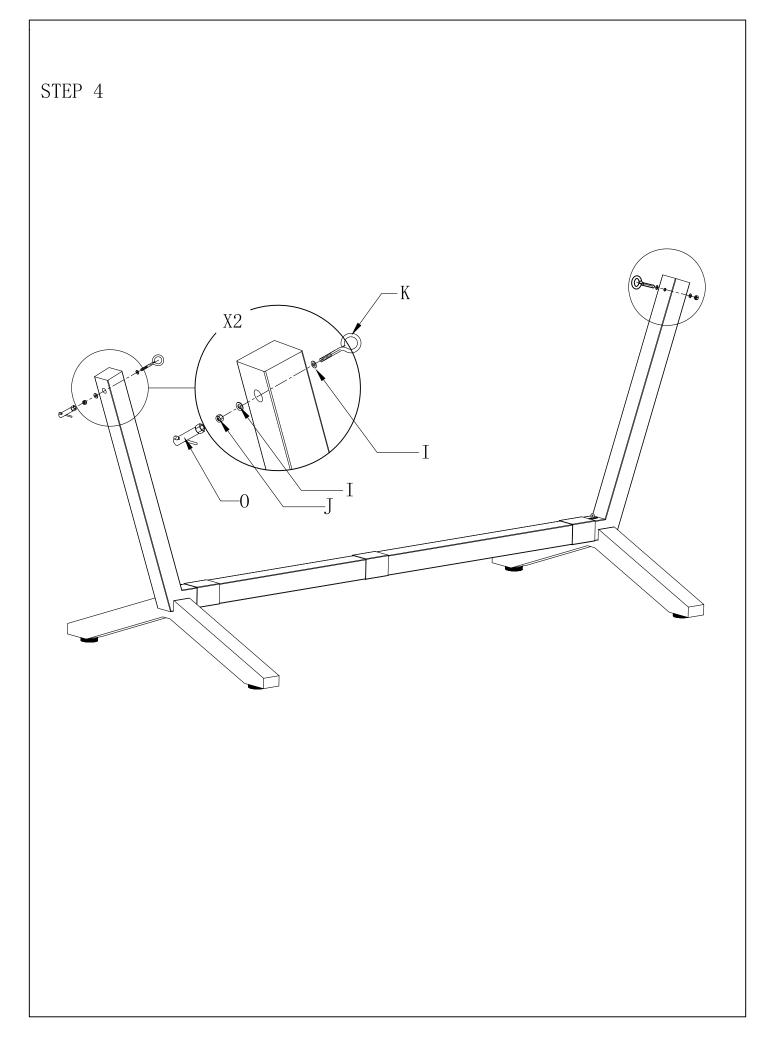

#### Read this leaflet in full before commencing assembly.

## **Part List Supplied**

| A | SUPPORT TUBE         |                 | 2 | I | WASHER         | ©<br>M8      | 14 |
|---|----------------------|-----------------|---|---|----------------|--------------|----|
| В | HORIZONTAL<br>TUBE 1 |                 | 1 | J | NUT            | <br><br><br> | 2  |
| С | HORIZONTAL<br>TUBE 2 | ī               | 1 | К | HANGING RING   |              | 2  |
| D | LEG TUBE             | R               | 2 | L | PLASTIC CAP    | ⊖<br>M8      | 10 |
| E | FABRIC               |                 | 1 | М | ADJUSTABLE CAP | Þ            | 4  |
| F | COVER TUBE           | °               | 3 | N | ALLEN KEY      | ſ            | 1  |
| G | SCREW                | ومیں<br>M8X45mm | 4 | Р | SPANNER        | a da         | 1  |
| н | SCREW                | وسیں<br>M8X15mm | 6 |   |                |              |    |