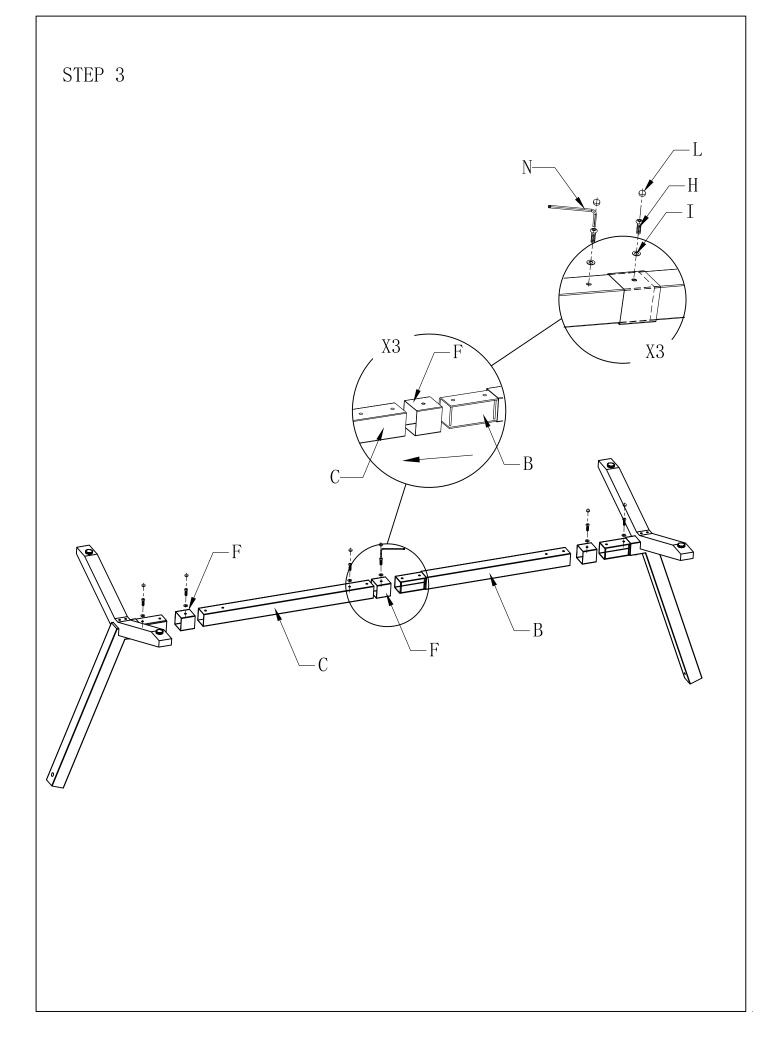

#### Read this leaflet in full before commencing assembly.

## **Part List Supplied**

| A | SUPPORT TUBE         |                 | 2 | I | WASHER         | ©<br>M8      | 14 |
|---|----------------------|-----------------|---|---|----------------|--------------|----|
| В | HORIZONTAL<br>TUBE 1 |                 | 1 | J | NUT            | <br><br><br> | 2  |
| С | HORIZONTAL<br>TUBE 2 | ī               | 1 | К | HANGING RING   |              | 2  |
| D | LEG TUBE             | R               | 2 | L | PLASTIC CAP    | ⊖<br>M8      | 10 |
| E | FABRIC               |                 | 1 | М | ADJUSTABLE CAP | Þ            | 4  |
| F | COVER TUBE           | °               | 3 | N | ALLEN KEY      | ſ            | 1  |
| G | SCREW                | ومیں<br>M8X45mm | 4 | Р | SPANNER        | a da         | 1  |
| н | SCREW                | وسیں<br>M8X15mm | 6 |   |                |              |    |