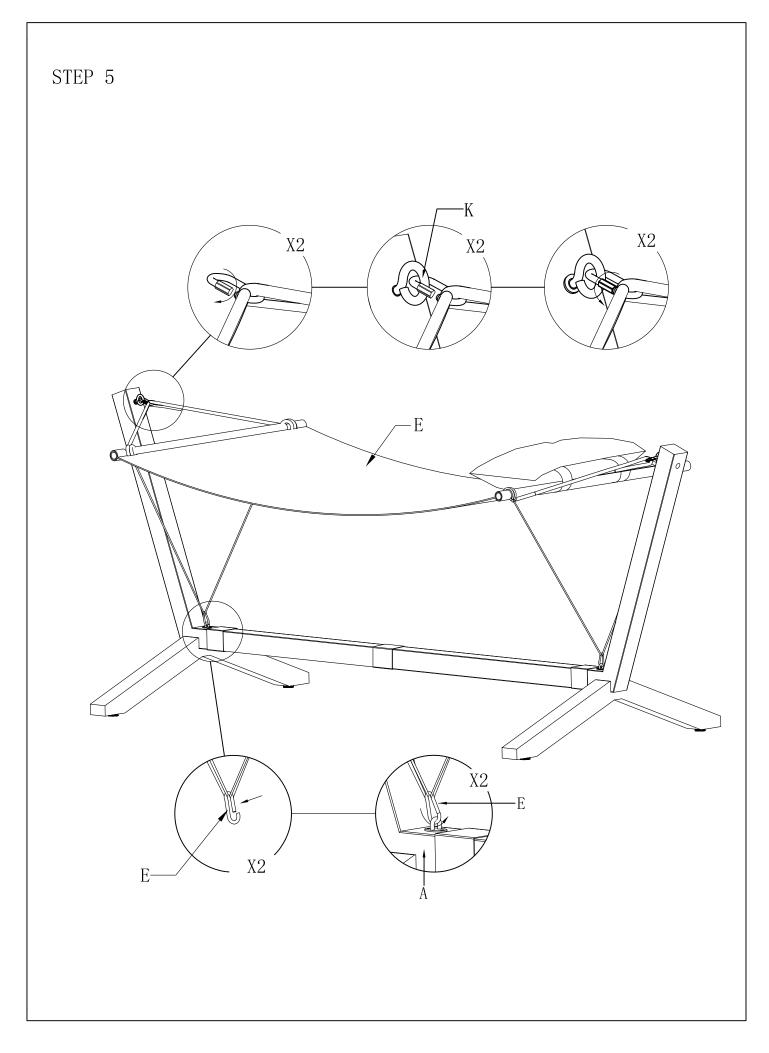

| 2 | I | WASHER         | ©<br>M8      | 14 |
|---|----------------------|-----------------|---|---|----------------|--------------|----|
| В | HORIZONTAL<br>TUBE 1 |                 | 1 | J | NUT            | <br><br><br> | 2  |
| С | HORIZONTAL<br>TUBE 2 | ī               | 1 | К | HANGING RING   |              | 2  |
| D | LEG TUBE             | R               | 2 | L | PLASTIC CAP    | ⊖<br>M8      | 10 |
| E | FABRIC               |                 | 1 | М | ADJUSTABLE CAP | Þ            | 4  |
| F | COVER TUBE           | °               | 3 | N | ALLEN KEY      | ſ            | 1  |
| G | SCREW                | ومیں<br>M8X45mm | 4 | Р | SPANNER        | a da         | 1  |
| н | SCREW                | وسیں<br>M8X15mm | 6 |   |                |              |    |









#### **General Warranty Conditions**

The warranty applies to the original purchaser from the date of purchase and covers manufacturing faults and defects only. If an item should fail as a result of a manufacturing fault or defect under normal domestic use, the manufacturer at their discretion will repair, refinish or replace the failed item.

The manufacturer reserves the right to substitute failed items with a similar product should the model or colour no longer be available. Any replacement will be for the failed item only, not a complete set. The original warranty period is not extended in the event of a repair, refinish or replacements.

In the event of a failure, it is the customer's responsibility to return the item to the store of purchase along with a copy of the receipt. LG Out