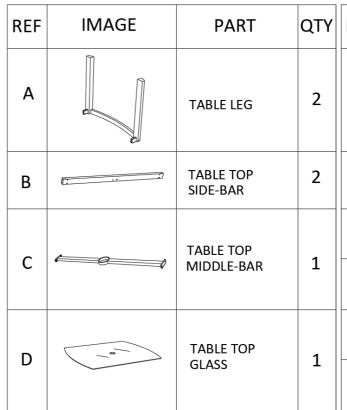

lowing:

\* 3 Year Limited Warranty - Aluminium Frames - which excludes damage to the finish caused by corrosion, scratching, pitting, fading or oxidisation

For all other components not covered by the above a standard 12-month warranty will apply

To register your warranty please visit Igoutdoor.co.uk/furniture-warranty within 28 days of purchase



# **ASSEMBLY AND CARE INSTRUCTIONS**

Tuscany 90 x 150cm Rectangular Dining Table



## LEISUREGR

**Dewmead Farm** New Inn Road Hinxworth SG7 5HG

This is an important document. Please retain for future reference. Please keep your receipt of purchase. Please note we are unable to process any warranty claim without proof of purchase.

LGLO260 - TSC150T

Page 5 of 6



Page 6 of 6

# **Assembly Instructions**

step 2

# **Part List Supplied**



# **Assembly Instructions**

step 1



PLEASE ENSURE ALL FIXINGS ARE LEFT LOOSE DURING ASSEMBLY BUT ARE SECURELY TIGHTENED UPON COMPLETION.



PLEASE ENSURE ALL FIXINGS ARE LEFT LOOSE DURING ASSEMBLY BUT ARE SECURELY TIGHTENED UPON COMPLETION.

| REF | IMAGE       | PART           | QTY |
|-----|-------------|----------------|-----|
| E   |             | PARASOL BUNG   | 1   |
| F   | ()))))))))) | M6x15 BOLT     | 16  |
| G   | $\bigcirc$  | WASHER         | 16  |
| Н   |             | BOLT CAP       | 16  |
| I   |             | ALLEN KEY      | 1   |
| J   | Ū))         | TOUCH UP PAINT | 1   |