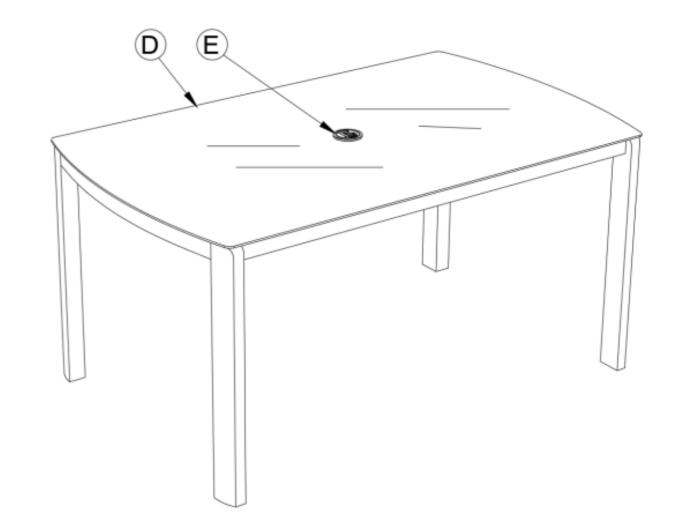

# **Assembly Instructions**

Step 3

Page 2 of 6

# **Assembly Instructions**

step 2

# **Assembly Instructions**

step 1

PLEASE ENSURE ALL FIXINGS ARE LEFT LOOSE DURING ASSEMBLY BUT ARE SECURELY TIGHTENED UPON COMPLETION.

PLEASE ENSURE ALL FIXINGS ARE LEFT LOOSE DURING ASSEMBLY BUT ARE SECURELY TIGHTENED UPON COMPLETION.