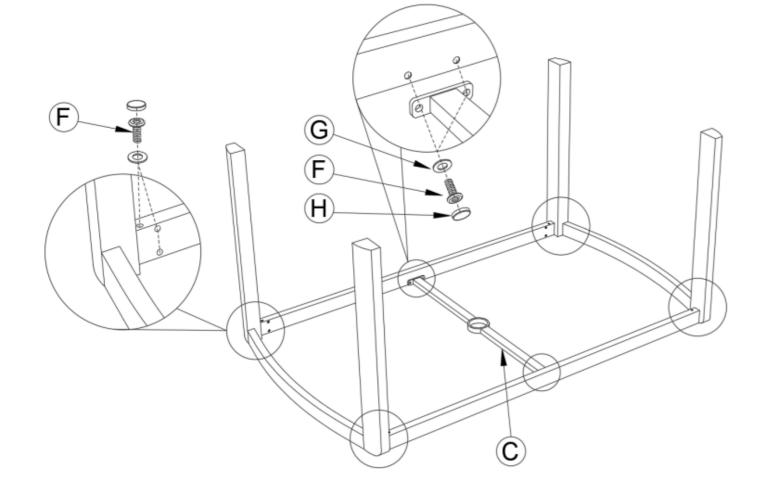

r oxidisation

For all other components not covered by the above a standard 12-month warranty will apply

To register your warranty please visit Igoutdoor.co.uk/furniture-warranty within 28 days of purchase



# **ASSEMBLY AND CARE INSTRUCTIONS**

Tuscany 90 x 150cm Rectangular Dining Table



## LEISUREGR

**Dewmead Farm** New Inn Road Hinxworth SG7 5HG

This is an important document. Please retain for future reference. Please keep your receipt of purchase. Please note we are unable to process any warranty claim without proof of purchase.

LGLO260 - TSC150T

Page 5 of 6



Page 6 of 6

# **Assembly Instructions**

step 2

# **Part List Supplied**



# **Assembly Instructions**

step 1



PLEASE ENSURE ALL FIXINGS ARE LEFT LOOSE DURING ASSEMBLY BUT ARE SECURELY TIGHTENED UPON COMPLETION.



PLEASE ENSURE ALL FIXINGS ARE LEFT LOOSE DURING ASSEMBLY BUT ARE SECURELY TIGHTENED UPON COMPLETION.

| REF | IMAGE       | PART           | QTY |
|-----|-------------|----------------|-----|
| E   |             | PARASOL BUNG   | 1   |
| F   | ()))))))))) | M6x15 BOLT     | 16  |
| G   | $\bigcirc$  | WASHER         | 16  |
| Н   |             | BOLT CAP       | 16  |
| I   |             | ALLEN KEY      | 1   |
| J   | Ū))         | TOUCH UP PAINT | 1   |