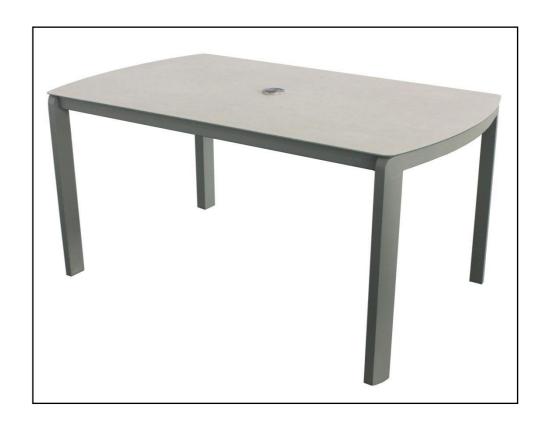

# **ASSEMBLY AND CARE INSTRUCTIONS**

Tuscany 90 x 150cm Rectangular Dining Table