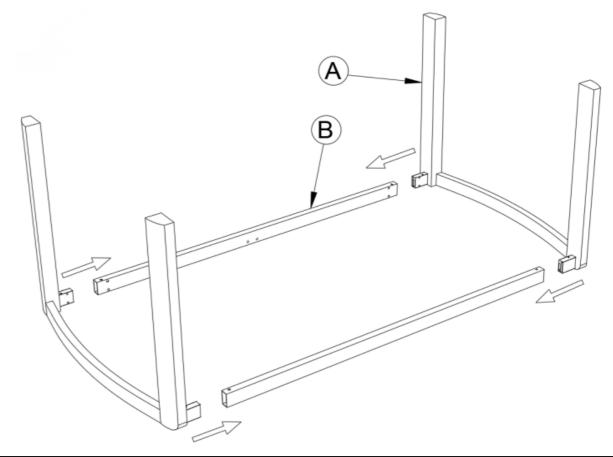

# **Assembly Instructions**

step 1

PLEASE ENSURE ALL FIXINGS ARE LEFT LOOSE DURING ASSEMBLY BUT ARE SECURELY TIGHTENED UPON COMPLETION.

PLEASE ENSURE ALL FIXINGS ARE LEFT LOOSE DURING ASSEMBLY BUT ARE SECURELY TIGHTENED UPON COMPLETION.