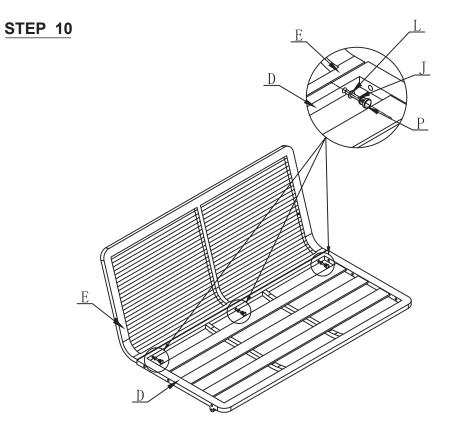

| 4  |









STEP 05







STEP 08



STEP 09







STEP 12



**STEP 13** 



STEP 14



#### **General Warranty Conditions**

The warranty applies to the original purchaser from the date of purchase and covers manufacturing faults and defects only. If an item should fail as a result of a manufacturing fault or defect under normal domestic use, the manufacturer at their discretion will repair, refinish or replace the failed item.

The manufacturer reserves the right to substitute failed items with a similar product should the model or colour no longer be available. Any replacement will be for the failed item only, not a complete set. The original warranty period is not extended in the event of a repair, refinish or replacements.

In the event of a failure, it is the customer's responsibility to return the item to the store of purchase