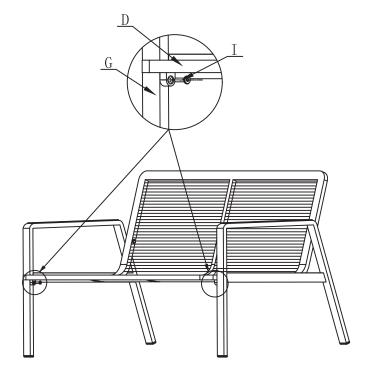

# Part List Supplied

| A | TABLE TOP        |        | 1  |
|---|------------------|--------|----|
| В | SINGLE SOFA SEAT | ALLE A | 2  |
| С | SINGLE SOFA BACK |        | 2  |
| D | 2 SEAT SOFA SEAT |        | 1  |
| E | 2 SEAT SOFA BACK |        | 1  |
| F | TABLE LEG        |        | 4  |
| G | SOFA LEG 1       |        | 3  |
| н | SOFA LEG 2       |        | 3  |
| 1 | BOLT (M6*25)     |        | 6  |
| J | BOLT (M6*35)     |        | 7  |
| к | BOLT (M6*55)     |        | 24 |

# Part List Supplied

| L | WASHER (D 6)  | 0                                                                                                                                                                                                                                                                                                                                                                                                                                                                                                                                                                                                                                                                                                                                                                                                                                                                                                                                                                                                                                                                                                                                                                                                                                                                                                                                                                                                                                                                                                                                                                                                                                                                                                                                                                                                                                                                                                                                                                                                                                                                                                                          | 31 |
|---|---------------|----------------------------------------------------------------------------------------------------------------------------------------------------------------------------------------------------------------------------------------------------------------------------------------------------------------------------------------------------------------------------------------------------------------------------------------------------------------------------------------------------------------------------------------------------------------------------------------------------------------------------------------------------------------------------------------------------------------------------------------------------------------------------------------------------------------------------------------------------------------------------------------------------------------------------------------------------------------------------------------------------------------------------------------------------------------------------------------------------------------------------------------------------------------------------------------------------------------------------------------------------------------------------------------------------------------------------------------------------------------------------------------------------------------------------------------------------------------------------------------------------------------------------------------------------------------------------------------------------------------------------------------------------------------------------------------------------------------------------------------------------------------------------------------------------------------------------------------------------------------------------------------------------------------------------------------------------------------------------------------------------------------------------------------------------------------------------------------------------------------------------|----|
| М | WASHER (D 8)  | Ø                                                                                                                                                                                                                                                                                                                                                                                                                                                                                                                                                                                                                                                                                                                                                                                                                                                                                                                                                                                                                                                                                                                                                                                                                                                                                                                                                                                                                                                                                                                                                                                                                                                                                                                                                                                                                                                                                                                                                                                                                                                                                                                          | 8  |
| N | SPRING WASHER | Q                                                                                                                                                                                                                                                                                                                                                                                                                                                                                                                                                                                                                                                                                                                                                                                                                                                                                                                                                                                                                                                                                                                                                                                                                                                                                                                                                                                                                                                                                                                                                                                                                                                                                                                                                                                                                                                                                                                                                                                                                                                                                                                          | 8  |
| 0 | NUT           | A state of the | 8  |
| Р | BOLT CAP      | Ø                                                                                                                                                                                                                                                                                                                                                                                                                                                                                                                                                                                                                                                                                                                                                                                                                                                                                                                                                                                                                                                                                                                                                                                                                                                                                                                                                                                                                                                                                                                                                                                                                                                                                                                                                                                                                                                                                                                                                                                                                                                                                                                          | 31 |
| Q | LONG LEG BOLT |                                                                                                                                                                                                                                                                                                                                                                                                                                                                                                                                                                                                                                                                                                                                                                                                                                                                                                                                                                                                                                                                                                                                                                                                                                                                                                                                                                                                                                                                                                                                                                                                                                                                                                                                                                                                                                                                                                                                                                                                                                                                                                                            | 4  |
| R | FOOTSTOP      |                                                                                                                                                                                                                                                                                                                                                                                                                                                                                                                                                                                                                                                                                                                                                                                                                                                                                                                                                                                                                                                                                                                                                                                                                                                                                                                                                                                                                                                                                                                                                                                                                                                                                                                                                                                                                                                                                                                                                                                                                                                                                                                            | 4  |
| S | ALLEN KEY     |                                                                                                                                                                                                                                                                                                                                                                                                                                                                                                                                                                                                                                                                                                                                                                                                                                                                                                                                                                                                                                                                                                                                                                                                                                                                                                                                                                                                                                                                                                                                                                                                                                                                                                                                                                                                                                                                                                                                                                                                                                                                                                                            | 1  |
| т | SPANNER       |                                                                                                                                                                                                                                                                                                                                                                                                                                                                                                                                                                                                                                                                                                                                                                                                                                                                                                                                                                                                                                                                                                                                                                                                                                                                                                                                                                                                                                                                                                                                                                                                                                                                                                                                                                                                                                                                                                                                                                                                                                                                                                                            | 1  |
| U | BACK CUSHION  |                                                                                                                                                                                                                                                                                                                                                                                                                                                                                                                                                                                                                                                                                                                                                                                                                                                                                                                                                                                                                                                                                                                                                                                                                                                                                                                                                                                                                                                                                                                                                                                                                                                                                                                                                                                                                                                                                                                                                                                                                                                                                                                            | 4  |
| V | SEAT CUSHION  |                                                                                                                                                                                                                                                                                                                                                                                                                                                                                                                                                                                                                                                                                                                                                                                                                                                                                                                                                                                                                                                                                                                                                                                                                                                                                                                                                                                                                                                                                                                                                                                                                                                                                                                                                                                                                                                                                                                                                                                                                                                                                                                            | 4  |