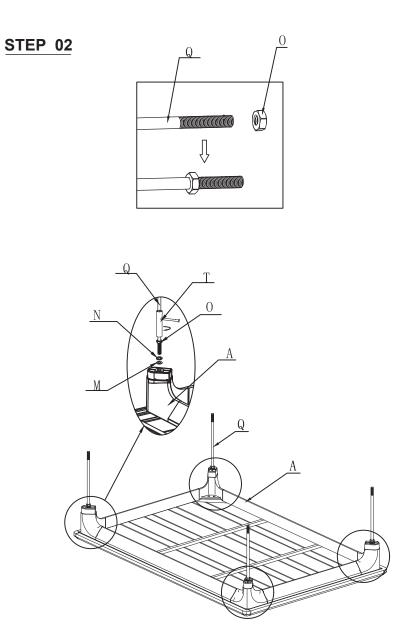

# Part List Supplied

| A | TABLE TOP        |        | 1  |
|---|------------------|--------|----|
| В | SINGLE SOFA SEAT | ALLE A | 2  |
| С | SINGLE SOFA BACK |        | 2  |
| D | 2 SEAT SOFA SEAT |        | 1  |
| E | 2 SEAT SOFA BACK |        | 1  |
| F | TABLE LEG        |        | 4  |
| G | SOFA LEG 1       |        | 3  |
| н | SOFA LEG 2       |        | 3  |
| 1 | BOLT (M6*25)     |        | 6  |
| J | BOLT (M6*35)     |        | 7  |
| к | BOLT (M6*55)     |        | 24 |

# Part List Supplied

| L | WASHER (D 6)  | 0                                                                                                                                                                                                                                                                                                                                                                                                                                                                                                                                                                                                                                                                                                                                                                                                                                                                                                                                                                                                                                                                                                                                                                                                                                                                                                                                                                                                                                                                                                                                                                                                                                                                                                                                                                                                                                                                                                                                                                                                                                                                                                                          | 31 |
|---|---------------|----------------------------------------------------------------------------------------------------------------------------------------------------------------------------------------------------------------------------------------------------------------------------------------------------------------------------------------------------------------------------------------------------------------------------------------------------------------------------------------------------------------------------------------------------------------------------------------------------------------------------------------------------------------------------------------------------------------------------------------------------------------------------------------------------------------------------------------------------------------------------------------------------------------------------------------------------------------------------------------------------------------------------------------------------------------------------------------------------------------------------------------------------------------------------------------------------------------------------------------------------------------------------------------------------------------------------------------------------------------------------------------------------------------------------------------------------------------------------------------------------------------------------------------------------------------------------------------------------------------------------------------------------------------------------------------------------------------------------------------------------------------------------------------------------------------------------------------------------------------------------------------------------------------------------------------------------------------------------------------------------------------------------------------------------------------------------------------------------------------------------|----|
| М | WASHER (D 8)  | Ø                                                                                                                                                                                                                                                                                                                                                                                                                                                                                                                                                                                                                                                                                                                                                                                                                                                                                                                                                                                                                                                                                                                                                                                                                                                                                                                                                                                                                                                                                                                                                                                                                                                                                                                                                                                                                                                                                                                                                                                                                                                                                                                          | 8  |
| N | SPRING WASHER | Q                                                                                                                                                                                                                                                                                                                                                                                                                                                                                                                                                                                                                                                                                                                                                                                                                                                                                                                                                                                                                                                                                                                                                                                                                                                                                                                                                                                                                                                                                                                                                                                                                                                                                                                                                                                                                                                                                                                                                                                                                                                                                                                          | 8  |
| 0 | NUT           | A state of the | 8  |
| Р | BOLT CAP      | Ø                                                                                                                                                                                                                                                                                                                                                                                                                                                                                                                                                                                                                                                                                                                                                                                                                                                                                                                                                                                                                                                                                                                                                                                                                                                                                                                                                                                                                                                                                                                                                                                                                                                                                                                                                                                                                                                                                                                                                                                                                                                                                                                          | 31 |
| Q | LONG LEG BOLT |                                                                                                                                                                                                                                                                                                                                                                                                                                                                                                                                                                                                                                                                                                                                                                                                                                                                                                                                                                                                                                                                                                                                                                                                                                                                                                                                                                                                                                                                                                                                                                                                                                                                                                                                                                                                                                                                                                                                                                                                                                                                                                                            | 4  |
| R | FOOTSTOP      |                                                                                                                                                                                                                                                                                                                                                                                                                                                                                                                                                                                                                                                                                                                                                                                                                                                                                                                                                                                                                                                                                                                                                                                                                                                                                                                                                                                                                                                                                                                                                                                                                                                                                                                                                                                                                                                                                                                                                                                                                                                                                                                            | 4  |
| S | ALLEN KEY     |                                                                                                                                                                                                                                                                                                                                                                                                                                                                                                                                                                                                                                                                                                                                                                                                                                                                                                                                                                                                                                                                                                                                                                                                                                                                                                                                                                                                                                                                                                                                                                                                                                                                                                                                                                                                                                                                                                                                                                                                                                                                                                                            | 1  |
| т | SPANNER       |                                                                                                                                                                                                                                                                                                                                                                                                                                                                                                                                                                                                                                                                                                                                                                                                                                                                                                                                                                                                                                                                                                                                                                                                                                                                                                                                                                                                                                                                                                                                                                                                                                                                                                                                                                                                                                                                                                                                                                                                                                                                                                                            | 1  |
| U | BACK CUSHION  |                                                                                                                                                                                                                                                                                                                                                                                                                                                                                                                                                                                                                                                                                                                                                                                                                                                                                                                                                                                                                                                                                                                                                                                                                                                                                                                                                                                                                                                                                                                                                                                                                                                                                                                                                                                                                                                                                                                                                                                                                                                                                                                            | 4  |
| V | SEAT CUSHION  |                                                                                                                                                                                                                                                                                                                                                                                                                                                                                                                                                                                                                                                                                                                                                                                                                                                                                                                                                                                                                                                                                                                                                                                                                                                                                                                                                                                                                                                                                                                                                                                                                                                                                                                                                                                                                                                                                                                                                                                                                                                                                                                            | 4  |