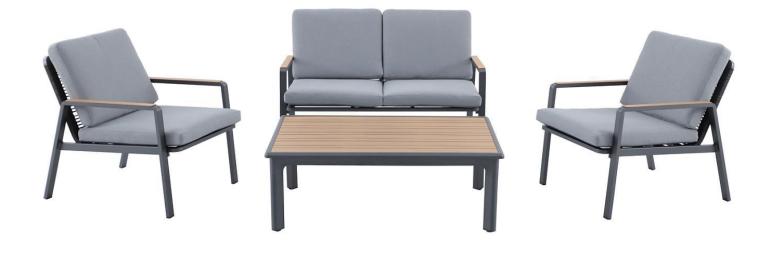

# **ASSEMBLY AND CARE INSTRUCTIONS**

# Sanctuary Rope Lounge Set



This is an important document. Please retain for future reference. Please keep your receipt of purchase. Please note we are unable to process any warranty claim without proof of purchase

# **Care Instructions**

- Before assembly, unwrap all packaging materials and place the components on top of the carton or on a smooth, clean surface to prevent it from scratching
- This tabletop is made from Heat Transfer, wood-effect aluminium. While it has been treated with a protective lacquer during production, please avoid contact with sharp or abrasive objects
- Please keep sofa and any cushions away from sources of extreme heat and naked flames
- Do not stand on this product
- Do not lean back on this product. This product is only designed to be used with all four feet touching the ground
- We