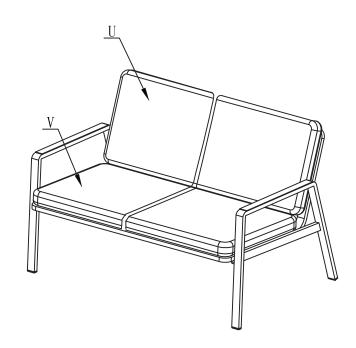

# Part List Supplied

| L | WASHER (D 6)  | 0                                                                                                                                                                                                                                                                                                                                                                                                                                                                                                                                                                                                                                                                                                                                                                                                                                                                                                                                                                                                                                                                                                                                                                                                                                                                                                                                                                                                                                                                                                                                                                                                                                                                                                                                                                                                                                                                                                                                                                                                                                                                                                                          | 31 |
|---|---------------|----------------------------------------------------------------------------------------------------------------------------------------------------------------------------------------------------------------------------------------------------------------------------------------------------------------------------------------------------------------------------------------------------------------------------------------------------------------------------------------------------------------------------------------------------------------------------------------------------------------------------------------------------------------------------------------------------------------------------------------------------------------------------------------------------------------------------------------------------------------------------------------------------------------------------------------------------------------------------------------------------------------------------------------------------------------------------------------------------------------------------------------------------------------------------------------------------------------------------------------------------------------------------------------------------------------------------------------------------------------------------------------------------------------------------------------------------------------------------------------------------------------------------------------------------------------------------------------------------------------------------------------------------------------------------------------------------------------------------------------------------------------------------------------------------------------------------------------------------------------------------------------------------------------------------------------------------------------------------------------------------------------------------------------------------------------------------------------------------------------------------|----|
| М | WASHER (D 8)  | Ø                                                                                                                                                                                                                                                                                                                                                                                                                                                                                                                                                                                                                                                                                                                                                                                                                                                                                                                                                                                                                                                                                                                                                                                                                                                                                                                                                                                                                                                                                                                                                                                                                                                                                                                                                                                                                                                                                                                                                                                                                                                                                                                          | 8  |
| N | SPRING WASHER | Q                                                                                                                                                                                                                                                                                                                                                                                                                                                                                                                                                                                                                                                                                                                                                                                                                                                                                                                                                                                                                                                                                                                                                                                                                                                                                                                                                                                                                                                                                                                                                                                                                                                                                                                                                                                                                                                                                                                                                                                                                                                                                                                          | 8  |
| 0 | NUT           | A state of the | 8  |
| Р | BOLT CAP      | Ø                                                                                                                                                                                                                                                                                                                                                                                                                                                                                                                                                                                                                                                                                                                                                                                                                                                                                                                                                                                                                                                                                                                                                                                                                                                                                                                                                                                                                                                                                                                                                                                                                                                                                                                                                                                                                                                                                                                                                                                                                                                                                                                          | 31 |
| Q | LONG LEG BOLT |                                                                                                                                                                                                                                                                                                                                                                                                                                                                                                                                                                                                                                                                                                                                                                                                                                                                                                                                                                                                                                                                                                                                                                                                                                                                                                                                                                                                                                                                                                                                                                                                                                                                                                                                                                                                                                                                                                                                                                                                                                                                                                                            | 4  |
| R | FOOTSTOP      |                                                                                                                                                                                                                                                                                                                                                                                                                                                                                                                                                                                                                                                                                                                                                                                                                                                                                                                                                                                                                                                                                                                                                                                                                                                                                                                                                                                                                                                                                                                                                                                                                                                                                                                                                                                                                                                                                                                                                                                                                                                                                                                            | 4  |
| S | ALLEN KEY     |                                                                                                                                                                                                                                                                                                                                                                                                                                                                                                                                                                                                                                                                                                                                                                                                                                                                                                                                                                                                                                                                                                                                                                                                                                                                                                                                                                                                                                                                                                                                                                                                                                                                                                                                                                                                                                                                                                                                                                                                                                                                                                                            | 1  |
| т | SPANNER       |                                                                                                                                                                                                                                                                                                                                                                                                                                                                                                                                                                                                                                                                                                                                                                                                                                                                                                                                                                                                                                                                                                                                                                                                                                                                                                                                                                                                                                                                                                                                                                                                                                                                                                                                                                                                                                                                                                                                                                                                                                                                                                                            | 1  |
| U | BACK CUSHION  |                                                                                                                                                                                                                                                                                                                                                                                                                                                                                                                                                                                                                                                                                                                                                                                                                                                                                                                                                                                                                                                                                                                                                                                                                                                                                                                                                                                                                                                                                                                                                                                                                                                                                                                                                                                                                                                                                                                                                                                                                                                                                                                            | 4  |
| V | SEAT CUSHION  |                                                                                                                                                                                                                                                                                                                                                                                                                                                                                                                                                                                                                                                                                                                                                                                                                                                                                                                                                                                                                                                                                                                                                                                                                                                                                                                                                                                                                                                                                                                                                                                                                                                                                                                                                                                                                                                                                                                                                                                                                                                                                                                            | 4  |