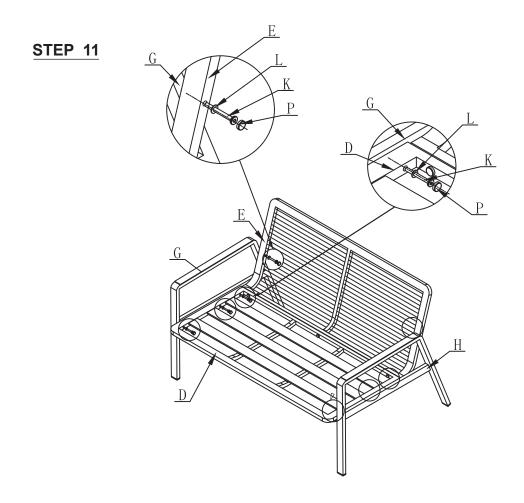

| 4  |









STEP 05







STEP 08



STEP 09







STEP 12



**STEP 13** 



STEP 14



#### **General Warranty Conditions**

The warranty applies to the original purchaser from the date of purchase and covers manufacturing faults and defects only. If an item should fail as a result of a manufacturing fault or defect under normal domestic use, the manufacturer at their discretion will repair, refinish or replace the failed item.

The manufacturer reserves the right to substitute failed items with a similar product should the model or colour no longer be available. Any replacement will be for the failed item only, not a complete set. The original warranty period is not extended in the event of a repair, refinish or replacements.

In the event of a failure, it is the customer's responsibility to return the item to the store of purchase al