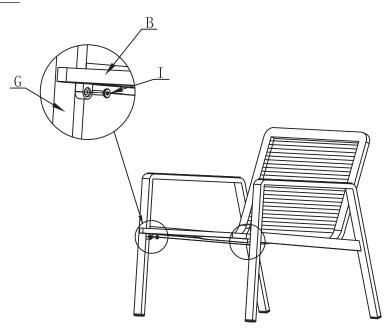

# Part List Supplied

| A | TABLE TOP        |        | 1  |
|---|------------------|--------|----|
| В | SINGLE SOFA SEAT | ALLE A | 2  |
| С | SINGLE SOFA BACK |        | 2  |
| D | 2 SEAT SOFA SEAT |        | 1  |
| E | 2 SEAT SOFA BACK |        | 1  |
| F | TABLE LEG        |        | 4  |
| G | SOFA LEG 1       |        | 3  |
| н | SOFA LEG 2       |        | 3  |
| 1 | BOLT (M6*25)     |        | 6  |
| J | BOLT (M6*35)     |        | 7  |
| к | BOLT (M6*55)     |        | 24 |

# Part List Supplied

| L | WASHER (D 6)  | 0                                                                                                                                                                                                                                                                                                                                                                                                                                                                                                                                                                                                                                                                                                                                                                                                                                                                                                                                                                                                                                                                                                                                                                                                                                                                                                                                                                                                                                                                                                                                                                                                                                                                                                                                                                                                                                                                                                                                                                                                                                                                                                                          | 31 |
|---|---------------|----------------------------------------------------------------------------------------------------------------------------------------------------------------------------------------------------------------------------------------------------------------------------------------------------------------------------------------------------------------------------------------------------------------------------------------------------------------------------------------------------------------------------------------------------------------------------------------------------------------------------------------------------------------------------------------------------------------------------------------------------------------------------------------------------------------------------------------------------------------------------------------------------------------------------------------------------------------------------------------------------------------------------------------------------------------------------------------------------------------------------------------------------------------------------------------------------------------------------------------------------------------------------------------------------------------------------------------------------------------------------------------------------------------------------------------------------------------------------------------------------------------------------------------------------------------------------------------------------------------------------------------------------------------------------------------------------------------------------------------------------------------------------------------------------------------------------------------------------------------------------------------------------------------------------------------------------------------------------------------------------------------------------------------------------------------------------------------------------------------------------|----|
| М | WASHER (D 8)  | Ø                                                                                                                                                                                                                                                                                                                                                                                                                                                                                                                                                                                                                                                                                                                                                                                                                                                                                                                                                                                                                                                                                                                                                                                                                                                                                                                                                                                                                                                                                                                                                                                                                                                                                                                                                                                                                                                                                                                                                                                                                                                                                                                          | 8  |
| N | SPRING WASHER | Q                                                                                                                                                                                                                                                                                                                                                                                                                                                                                                                                                                                                                                                                                                                                                                                                                                                                                                                                                                                                                                                                                                                                                                                                                                                                                                                                                                                                                                                                                                                                                                                                                                                                                                                                                                                                                                                                                                                                                                                                                                                                                                                          | 8  |
| 0 | NUT           | A state of the | 8  |
| Р | BOLT CAP      | Ø                                                                                                                                                                                                                                                                                                                                                                                                                                                                                                                                                                                                                                                                                                                                                                                                                                                                                                                                                                                                                                                                                                                                                                                                                                                                                                                                                                                                                                                                                                                                                                                                                                                                                                                                                                                                                                                                                                                                                                                                                                                                                                                          | 31 |
| Q | LONG LEG BOLT |                                                                                                                                                                                                                                                                                                                                                                                                                                                                                                                                                                                                                                                                                                                                                                                                                                                                                                                                                                                                                                                                                                                                                                                                                                                                                                                                                                                                                                                                                                                                                                                                                                                                                                                                                                                                                                                                                                                                                                                                                                                                                                                            | 4  |
| R | FOOTSTOP      |                                                                                                                                                                                                                                                                                                                                                                                                                                                                                                                                                                                                                                                                                                                                                                                                                                                                                                                                                                                                                                                                                                                                                                                                                                                                                                                                                                                                                                                                                                                                                                                                                                                                                                                                                                                                                                                                                                                                                                                                                                                                                                                            | 4  |
| S | ALLEN KEY     |                                                                                                                                                                                                                                                                                                                                                                                                                                                                                                                                                                                                                                                                                                                                                                                                                                                                                                                                                                                                                                                                                                                                                                                                                                                                                                                                                                                                                                                                                                                                                                                                                                                                                                                                                                                                                                                                                                                                                                                                                                                                                                                            | 1  |
| т | SPANNER       |                                                                                                                                                                                                                                                                                                                                                                                                                                                                                                                                                                                                                                                                                                                                                                                                                                                                                                                                                                                                                                                                                                                                                                                                                                                                                                                                                                                                                                                                                                                                                                                                                                                                                                                                                                                                                                                                                                                                                                                                                                                                                                                            | 1  |
| U | BACK CUSHION  |                                                                                                                                                                                                                                                                                                                                                                                                                                                                                                                                                                                                                                                                                                                                                                                                                                                                                                                                                                                                                                                                                                                                                                                                                                                                                                                                                                                                                                                                                                                                                                                                                                                                                                                                                                                                                                                                                                                                                                                                                                                                                                                            | 4  |
| V | SEAT CUSHION  |                                                                                                                                                                                                                                                                                                                                                                                                                                                                                                                                                                                                                                                                                                                                                                                                                                                                                                                                                                                                                                                                                                                                                                                                                                                                                                                                                                                                                                                                                                                                                                                                                                                                                                                                                                                                                                                                                                                                                                                                                                                                                                                            | 4  |