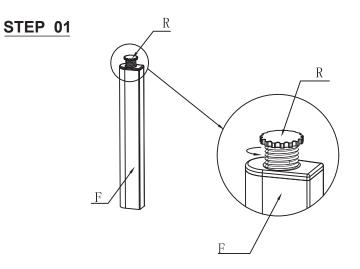

| 4  |









STEP 05







STEP 08



STEP 09







STEP 12



**STEP 13** 



STEP 14



#### **General Warranty Conditions**

The warranty applies to the original purchaser from the date of purchase and covers manufacturing faults and defects only. If an item should fail as a result of a manufacturing fault or defect under normal domestic use, the manufacturer at their discretion will repair, refinish or replace the failed item.

The manufacturer reserves the right to substitute failed items with a similar product should the model or colour no longer be available. Any replacement will be for the failed item only, not a complete set. The original warranty period is not extended in the event of a repair, refinish or replacements.

In the event of a failure, it is the customer's responsibility