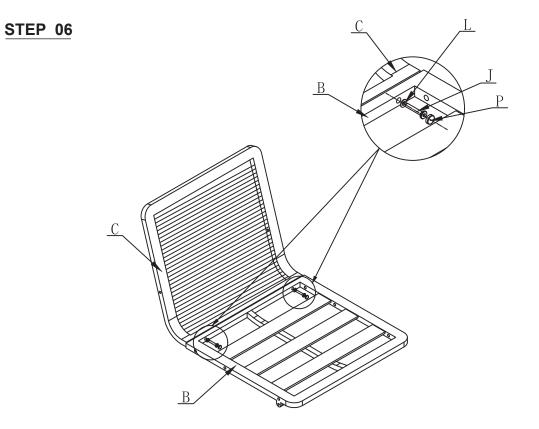

# Part List Supplied

| A | TABLE TOP        |        | 1  |
|---|------------------|--------|----|
| В | SINGLE SOFA SEAT | ALLE A | 2  |
| С | SINGLE SOFA BACK |        | 2  |
| D | 2 SEAT SOFA SEAT |        | 1  |
| E | 2 SEAT SOFA BACK |        | 1  |
| F | TABLE LEG        |        | 4  |
| G | SOFA LEG 1       |        | 3  |
| н | SOFA LEG 2       |        | 3  |
| 1 | BOLT (M6*25)     |        | 6  |
| J | BOLT (M6*35)     |        | 7  |
| к | BOLT (M6*55)     |        | 24 |

# Part List Supplied

| L | WASHER (D 6)  | 0                                                                                                                                                                                                                                                                                                                                                                                                                                                                                                                                                                                                                                                                                                                                                                                                                                                                                                                                                                                                                                                                                                                                                                                                                                                                                                                                                                                                                                                                                                                                                                                                                                                                                                                                                                                                                                                                                                                                                                                                                                                                                                                          | 31 |
|---|---------------|----------------------------------------------------------------------------------------------------------------------------------------------------------------------------------------------------------------------------------------------------------------------------------------------------------------------------------------------------------------------------------------------------------------------------------------------------------------------------------------------------------------------------------------------------------------------------------------------------------------------------------------------------------------------------------------------------------------------------------------------------------------------------------------------------------------------------------------------------------------------------------------------------------------------------------------------------------------------------------------------------------------------------------------------------------------------------------------------------------------------------------------------------------------------------------------------------------------------------------------------------------------------------------------------------------------------------------------------------------------------------------------------------------------------------------------------------------------------------------------------------------------------------------------------------------------------------------------------------------------------------------------------------------------------------------------------------------------------------------------------------------------------------------------------------------------------------------------------------------------------------------------------------------------------------------------------------------------------------------------------------------------------------------------------------------------------------------------------------------------------------|----|
| М | WASHER (D 8)  | Ø                                                                                                                                                                                                                                                                                                                                                                                                                                                                                                                                                                                                                                                                                                                                                                                                                                                                                                                                                                                                                                                                                                                                                                                                                                                                                                                                                                                                                                                                                                                                                                                                                                                                                                                                                                                                                                                                                                                                                                                                                                                                                                                          | 8  |
| N | SPRING WASHER | Q                                                                                                                                                                                                                                                                                                                                                                                                                                                                                                                                                                                                                                                                                                                                                                                                                                                                                                                                                                                                                                                                                                                                                                                                                                                                                                                                                                                                                                                                                                                                                                                                                                                                                                                                                                                                                                                                                                                                                                                                                                                                                                                          | 8  |
| 0 | NUT           | A state of the | 8  |
| Р | BOLT CAP      | Ø                                                                                                                                                                                                                                                                                                                                                                                                                                                                                                                                                                                                                                                                                                                                                                                                                                                                                                                                                                                                                                                                                                                                                                                                                                                                                                                                                                                                                                                                                                                                                                                                                                                                                                                                                                                                                                                                                                                                                                                                                                                                                                                          | 31 |
| Q | LONG LEG BOLT |                                                                                                                                                                                                                                                                                                                                                                                                                                                                                                                                                                                                                                                                                                                                                                                                                                                                                                                                                                                                                                                                                                                                                                                                                                                                                                                                                                                                                                                                                                                                                                                                                                                                                                                                                                                                                                                                                                                                                                                                                                                                                                                            | 4  |
| R | FOOTSTOP      |                                                                                                                                                                                                                                                                                                                                                                                                                                                                                                                                                                                                                                                                                                                                                                                                                                                                                                                                                                                                                                                                                                                                                                                                                                                                                                                                                                                                                                                                                                                                                                                                                                                                                                                                                                                                                                                                                                                                                                                                                                                                                                                            | 4  |
| S | ALLEN KEY     |                                                                                                                                                                                                                                                                                                                                                                                                                                                                                                                                                                                                                                                                                                                                                                                                                                                                                                                                                                                                                                                                                                                                                                                                                                                                                                                                                                                                                                                                                                                                                                                                                                                                                                                                                                                                                                                                                                                                                                                                                                                                                                                            | 1  |
| т | SPANNER       |                                                                                                                                                                                                                                                                                                                                                                                                                                                                                                                                                                                                                                                                                                                                                                                                                                                                                                                                                                                                                                                                                                                                                                                                                                                                                                                                                                                                                                                                                                                                                                                                                                                                                                                                                                                                                                                                                                                                                                                                                                                                                                                            | 1  |
| U | BACK CUSHION  |                                                                                                                                                                                                                                                                                                                                                                                                                                                                                                                                                                                                                                                                                                                                                                                                                                                                                                                                                                                                                                                                                                                                                                                                                                                                                                                                                                                                                                                                                                                                                                                                                                                                                                                                                                                                                                                                                                                                                                                                                                                                                                                            | 4  |
| V | SEAT CUSHION  |                                                                                                                                                                                                                                                                                                                                                                                                                                                                                                                                                                                                                                                                                                                                                                                                                                                                                                                                                                                                                                                                                                                                                                                                                                                                                                                                                                                                                                                                                                                                                                                                                                                                                                                                                                                                                                                                                                                                                                                                                                                                                                                            | 4  |