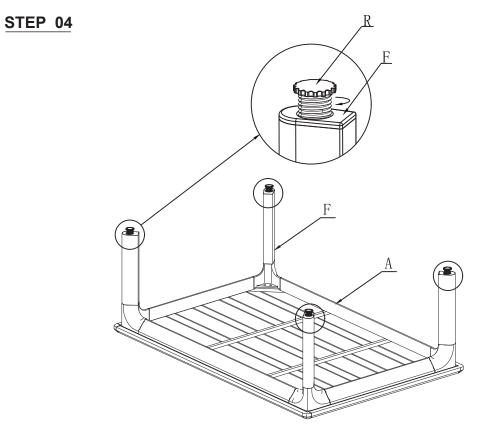

# Part List Supplied

| A | TABLE TOP        |        | 1  |
|---|------------------|--------|----|
| В | SINGLE SOFA SEAT | ALLE A | 2  |
| С | SINGLE SOFA BACK |        | 2  |
| D | 2 SEAT SOFA SEAT |        | 1  |
| E | 2 SEAT SOFA BACK |        | 1  |
| F | TABLE LEG        |        | 4  |
| G | SOFA LEG 1       |        | 3  |
| н | SOFA LEG 2       |        | 3  |
| 1 | BOLT (M6*25)     |        | 6  |
| J | BOLT (M6*35)     |        | 7  |
| к | BOLT (M6*55)     |        | 24 |

# Part List Supplied

| L | WASHER (D 6)  | 0                                                                                                                                                                                                                                                                                                                                                                                                                                                                                                                                                                                                                                                                                                                                                                                                                                                                                                                                                                                                                                                                                                                                                                                                                                                                                                                                                                                                                                                                                                                                                                                                                                                                                                                                                                                                                                                                                                                                                                                                                                                                                                                          | 31 |
|---|---------------|----------------------------------------------------------------------------------------------------------------------------------------------------------------------------------------------------------------------------------------------------------------------------------------------------------------------------------------------------------------------------------------------------------------------------------------------------------------------------------------------------------------------------------------------------------------------------------------------------------------------------------------------------------------------------------------------------------------------------------------------------------------------------------------------------------------------------------------------------------------------------------------------------------------------------------------------------------------------------------------------------------------------------------------------------------------------------------------------------------------------------------------------------------------------------------------------------------------------------------------------------------------------------------------------------------------------------------------------------------------------------------------------------------------------------------------------------------------------------------------------------------------------------------------------------------------------------------------------------------------------------------------------------------------------------------------------------------------------------------------------------------------------------------------------------------------------------------------------------------------------------------------------------------------------------------------------------------------------------------------------------------------------------------------------------------------------------------------------------------------------------|----|
| М | WASHER (D 8)  | Ø                                                                                                                                                                                                                                                                                                                                                                                                                                                                                                                                                                                                                                                                                                                                                                                                                                                                                                                                                                                                                                                                                                                                                                                                                                                                                                                                                                                                                                                                                                                                                                                                                                                                                                                                                                                                                                                                                                                                                                                                                                                                                                                          | 8  |
| N | SPRING WASHER | Q                                                                                                                                                                                                                                                                                                                                                                                                                                                                                                                                                                                                                                                                                                                                                                                                                                                                                                                                                                                                                                                                                                                                                                                                                                                                                                                                                                                                                                                                                                                                                                                                                                                                                                                                                                                                                                                                                                                                                                                                                                                                                                                          | 8  |
| 0 | NUT           | A state of the | 8  |
| Р | BOLT CAP      | Ø                                                                                                                                                                                                                                                                                                                                                                                                                                                                                                                                                                                                                                                                                                                                                                                                                                                                                                                                                                                                                                                                                                                                                                                                                                                                                                                                                                                                                                                                                                                                                                                                                                                                                                                                                                                                                                                                                                                                                                                                                                                                                                                          | 31 |
| Q | LONG LEG BOLT |                                                                                                                                                                                                                                                                                                                                                                                                                                                                                                                                                                                                                                                                                                                                                                                                                                                                                                                                                                                                                                                                                                                                                                                                                                                                                                                                                                                                                                                                                                                                                                                                                                                                                                                                                                                                                                                                                                                                                                                                                                                                                                                            | 4  |
| R | FOOTSTOP      |                                                                                                                                                                                                                                                                                                                                                                                                                                                                                                                                                                                                                                                                                                                                                                                                                                                                                                                                                                                                                                                                                                                                                                                                                                                                                                                                                                                                                                                                                                                                                                                                                                                                                                                                                                                                                                                                                                                                                                                                                                                                                                                            | 4  |
| S | ALLEN KEY     |                                                                                                                                                                                                                                                                                                                                                                                                                                                                                                                                                                                                                                                                                                                                                                                                                                                                                                                                                                                                                                                                                                                                                                                                                                                                                                                                                                                                                                                                                                                                                                                                                                                                                                                                                                                                                                                                                                                                                                                                                                                                                                                            | 1  |
| т | SPANNER       |                                                                                                                                                                                                                                                                                                                                                                                                                                                                                                                                                                                                                                                                                                                                                                                                                                                                                                                                                                                                                                                                                                                                                                                                                                                                                                                                                                                                                                                                                                                                                                                                                                                                                                                                                                                                                                                                                                                                                                                                                                                                                                                            | 1  |
| U | BACK CUSHION  |                                                                                                                                                                                                                                                                                                                                                                                                                                                                                                                                                                                                                                                                                                                                                                                                                                                                                                                                                                                                                                                                                                                                                                                                                                                                                                                                                                                                                                                                                                                                                                                                                                                                                                                                                                                                                                                                                                                                                                                                                                                                                                                            | 4  |
| V | SEAT CUSHION  |                                                                                                                                                                                                                                                                                                                                                                                                                                                                                                                                                                                                                                                                                                                                                                                                                                                                                                                                                                                                                                                                                                                                                                                                                                                                                                                                                                                                                                                                                                                                                                                                                                                                                                                                                                                                                                                                                                                                                                                                                                                                                                                            | 4  |