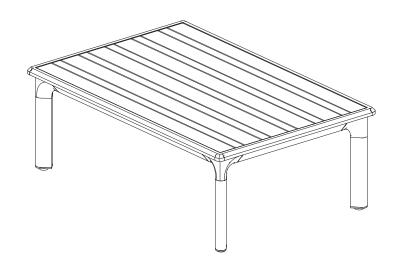

# Part List Supplied

| A | TABLE TOP        |        | 1  |
|---|------------------|--------|----|
| В | SINGLE SOFA SEAT | ALLE A | 2  |
| С | SINGLE SOFA BACK |        | 2  |
| D | 2 SEAT SOFA SEAT |        | 1  |
| E | 2 SEAT SOFA BACK |        | 1  |
| F | TABLE LEG        |        | 4  |
| G | SOFA LEG 1       |        | 3  |
| н | SOFA LEG 2       |        | 3  |
| 1 | BOLT (M6*25)     |        | 6  |
| J | BOLT (M6*35)     |        | 7  |
| к | BOLT (M6*55)     |        | 24 |

# Part List Supplied

| L | WASHER (D 6)  | 0                                                                                                                                                                                                                                                                                                                                                                                                                                                                                                                                                                                                                                                                                                                                                                                                                                                                                                                                                                                                                                                                                                                                                                                                                                                                                                                                                                                                                                                                                                                                                                                                                                                                                                                                                                                                                                                                                                                                                                                                                                                                                                                          | 31 |
|---|---------------|----------------------------------------------------------------------------------------------------------------------------------------------------------------------------------------------------------------------------------------------------------------------------------------------------------------------------------------------------------------------------------------------------------------------------------------------------------------------------------------------------------------------------------------------------------------------------------------------------------------------------------------------------------------------------------------------------------------------------------------------------------------------------------------------------------------------------------------------------------------------------------------------------------------------------------------------------------------------------------------------------------------------------------------------------------------------------------------------------------------------------------------------------------------------------------------------------------------------------------------------------------------------------------------------------------------------------------------------------------------------------------------------------------------------------------------------------------------------------------------------------------------------------------------------------------------------------------------------------------------------------------------------------------------------------------------------------------------------------------------------------------------------------------------------------------------------------------------------------------------------------------------------------------------------------------------------------------------------------------------------------------------------------------------------------------------------------------------------------------------------------|----|
| М | WASHER (D 8)  | Ø                                                                                                                                                                                                                                                                                                                                                                                                                                                                                                                                                                                                                                                                                                                                                                                                                                                                                                                                                                                                                                                                                                                                                                                                                                                                                                                                                                                                                                                                                                                                                                                                                                                                                                                                                                                                                                                                                                                                                                                                                                                                                                                          | 8  |
| N | SPRING WASHER | Q                                                                                                                                                                                                                                                                                                                                                                                                                                                                                                                                                                                                                                                                                                                                                                                                                                                                                                                                                                                                                                                                                                                                                                                                                                                                                                                                                                                                                                                                                                                                                                                                                                                                                                                                                                                                                                                                                                                                                                                                                                                                                                                          | 8  |
| 0 | NUT           | A state of the | 8  |
| Р | BOLT CAP      | Ø                                                                                                                                                                                                                                                                                                                                                                                                                                                                                                                                                                                                                                                                                                                                                                                                                                                                                                                                                                                                                                                                                                                                                                                                                                                                                                                                                                                                                                                                                                                                                                                                                                                                                                                                                                                                                                                                                                                                                                                                                                                                                                                          | 31 |
| Q | LONG LEG BOLT |                                                                                                                                                                                                                                                                                                                                                                                                                                                                                                                                                                                                                                                                                                                                                                                                                                                                                                                                                                                                                                                                                                                                                                                                                                                                                                                                                                                                                                                                                                                                                                                                                                                                                                                                                                                                                                                                                                                                                                                                                                                                                                                            | 4  |
| R | FOOTSTOP      |                                                                                                                                                                                                                                                                                                                                                                                                                                                                                                                                                                                                                                                                                                                                                                                                                                                                                                                                                                                                                                                                                                                                                                                                                                                                                                                                                                                                                                                                                                                                                                                                                                                                                                                                                                                                                                                                                                                                                                                                                                                                                                                            | 4  |
| S | ALLEN KEY     |                                                                                                                                                                                                                                                                                                                                                                                                                                                                                                                                                                                                                                                                                                                                                                                                                                                                                                                                                                                                                                                                                                                                                                                                                                                                                                                                                                                                                                                                                                                                                                                                                                                                                                                                                                                                                                                                                                                                                                                                                                                                                                                            | 1  |
| т | SPANNER       |                                                                                                                                                                                                                                                                                                                                                                                                                                                                                                                                                                                                                                                                                                                                                                                                                                                                                                                                                                                                                                                                                                                                                                                                                                                                                                                                                                                                                                                                                                                                                                                                                                                                                                                                                                                                                                                                                                                                                                                                                                                                                                                            | 1  |
| U | BACK CUSHION  |                                                                                                                                                                                                                                                                                                                                                                                                                                                                                                                                                                                                                                                                                                                                                                                                                                                                                                                                                                                                                                                                                                                                                                                                                                                                                                                                                                                                                                                                                                                                                                                                                                                                                                                                                                                                                                                                                                                                                                                                                                                                                                                            | 4  |
| V | SEAT CUSHION  |                                                                                                                                                                                                                                                                                                                                                                                                                                                                                                                                                                                                                                                                                                                                                                                                                                                                                                                                                                                                                                                                                                                                                                                                                                                                                                                                                                                                                                                                                                                                                                                                                                                                                                                                                                                                                                                                                                                                                                                                                                                                                                                            | 4  |