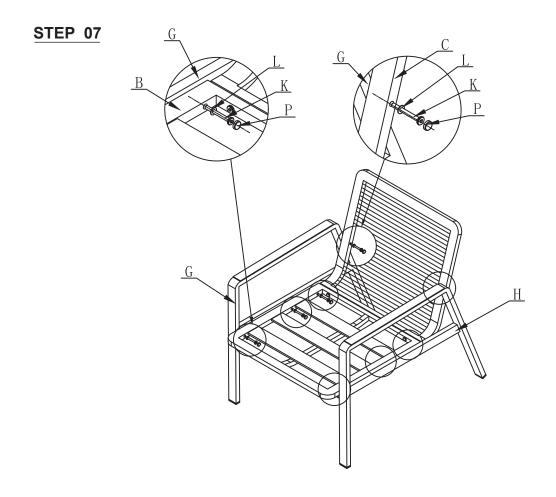

# Part List Supplied

| A | TABLE TOP        |        | 1  |
|---|------------------|--------|----|
| В | SINGLE SOFA SEAT | ALLE A | 2  |
| С | SINGLE SOFA BACK |        | 2  |
| D | 2 SEAT SOFA SEAT |        | 1  |
| E | 2 SEAT SOFA BACK |        | 1  |
| F | TABLE LEG        |        | 4  |
| G | SOFA LEG 1       |        | 3  |
| н | SOFA LEG 2       |        | 3  |
| 1 | BOLT (M6*25)     |        | 6  |
| J | BOLT (M6*35)     |        | 7  |
| к | BOLT (M6*55)     |        | 24 |

# Part List Supplied

| L | WASHER (D 6)  | 0                                                                                                                                                                                                                                                                                                                                                                                                                                                                                                                                                                                                                                                                                                                                                                                                                                                                                                                                                                                                                                                                                                                                                                                                                                                                                                                                                                                                                                                                                                                                                                                                                                                                                                                                                                                                                                                                                                                                                                                                                                                                                                                          | 31 |
|---|---------------|----------------------------------------------------------------------------------------------------------------------------------------------------------------------------------------------------------------------------------------------------------------------------------------------------------------------------------------------------------------------------------------------------------------------------------------------------------------------------------------------------------------------------------------------------------------------------------------------------------------------------------------------------------------------------------------------------------------------------------------------------------------------------------------------------------------------------------------------------------------------------------------------------------------------------------------------------------------------------------------------------------------------------------------------------------------------------------------------------------------------------------------------------------------------------------------------------------------------------------------------------------------------------------------------------------------------------------------------------------------------------------------------------------------------------------------------------------------------------------------------------------------------------------------------------------------------------------------------------------------------------------------------------------------------------------------------------------------------------------------------------------------------------------------------------------------------------------------------------------------------------------------------------------------------------------------------------------------------------------------------------------------------------------------------------------------------------------------------------------------------------|----|
| М | WASHER (D 8)  | Ø                                                                                                                                                                                                                                                                                                                                                                                                                                                                                                                                                                                                                                                                                                                                                                                                                                                                                                                                                                                                                                                                                                                                                                                                                                                                                                                                                                                                                                                                                                                                                                                                                                                                                                                                                                                                                                                                                                                                                                                                                                                                                                                          | 8  |
| N | SPRING WASHER | Q                                                                                                                                                                                                                                                                                                                                                                                                                                                                                                                                                                                                                                                                                                                                                                                                                                                                                                                                                                                                                                                                                                                                                                                                                                                                                                                                                                                                                                                                                                                                                                                                                                                                                                                                                                                                                                                                                                                                                                                                                                                                                                                          | 8  |
| 0 | NUT           | A state of the | 8  |
| Р | BOLT CAP      | Ø                                                                                                                                                                                                                                                                                                                                                                                                                                                                                                                                                                                                                                                                                                                                                                                                                                                                                                                                                                                                                                                                                                                                                                                                                                                                                                                                                                                                                                                                                                                                                                                                                                                                                                                                                                                                                                                                                                                                                                                                                                                                                                                          | 31 |
| Q | LONG LEG BOLT |                                                                                                                                                                                                                                                                                                                                                                                                                                                                                                                                                                                                                                                                                                                                                                                                                                                                                                                                                                                                                                                                                                                                                                                                                                                                                                                                                                                                                                                                                                                                                                                                                                                                                                                                                                                                                                                                                                                                                                                                                                                                                                                            | 4  |
| R | FOOTSTOP      |                                                                                                                                                                                                                                                                                                                                                                                                                                                                                                                                                                                                                                                                                                                                                                                                                                                                                                                                                                                                                                                                                                                                                                                                                                                                                                                                                                                                                                                                                                                                                                                                                                                                                                                                                                                                                                                                                                                                                                                                                                                                                                                            | 4  |
| S | ALLEN KEY     |                                                                                                                                                                                                                                                                                                                                                                                                                                                                                                                                                                                                                                                                                                                                                                                                                                                                                                                                                                                                                                                                                                                                                                                                                                                                                                                                                                                                                                                                                                                                                                                                                                                                                                                                                                                                                                                                                                                                                                                                                                                                                                                            | 1  |
| т | SPANNER       |                                                                                                                                                                                                                                                                                                                                                                                                                                                                                                                                                                                                                                                                                                                                                                                                                                                                                                                                                                                                                                                                                                                                                                                                                                                                                                                                                                                                                                                                                                                                                                                                                                                                                                                                                                                                                                                                                                                                                                                                                                                                                                                            | 1  |
| U | BACK CUSHION  |                                                                                                                                                                                                                                                                                                                                                                                                                                                                                                                                                                                                                                                                                                                                                                                                                                                                                                                                                                                                                                                                                                                                                                                                                                                                                                                                                                                                                                                                                                                                                                                                                                                                                                                                                                                                                                                                                                                                                                                                                                                                                                                            | 4  |
| V | SEAT CUSHION  |                                                                                                                                                                                                                                                                                                                                                                                                                                                                                                                                                                                                                                                                                                                                                                                                                                                                                                                                                                                                                                                                                                                                                                                                                                                                                                                                                                                                                                                                                                                                                                                                                                                                                                                                                                                                                                                                                                                                                                                                                                                                                                                            | 4  |