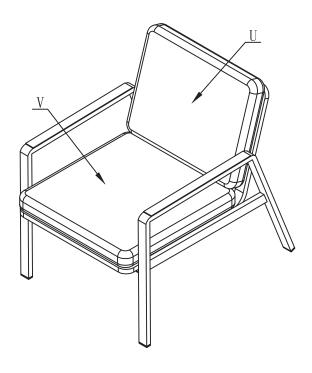

# Part List Supplied

| A | TABLE TOP        |        | 1  |
|---|------------------|--------|----|
| В | SINGLE SOFA SEAT | ALLE A | 2  |
| С | SINGLE SOFA BACK |        | 2  |
| D | 2 SEAT SOFA SEAT |        | 1  |
| E | 2 SEAT SOFA BACK |        | 1  |
| F | TABLE LEG        |        | 4  |
| G | SOFA LEG 1       |        | 3  |
| н | SOFA LEG 2       |        | 3  |
| 1 | BOLT (M6*25)     |        | 6  |
| J | BOLT (M6*35)     |        | 7  |
| к | BOLT (M6*55)     |        | 24 |

# Part List Supplied

| L | WASHER (D 6)  | 0                                                                                                                                                                                                                                                                                                                                                                                                                                                                                                                                                                                                                                                                                                                                                                                                                                                                                                                                                                                                                                                                                                                                                                                                                                                                                                                                                                                                                                                                                                                                                                                                                                                                                                                                                                                                                                                                                                                                                                                                                                                                                                                          | 31 |
|---|---------------|----------------------------------------------------------------------------------------------------------------------------------------------------------------------------------------------------------------------------------------------------------------------------------------------------------------------------------------------------------------------------------------------------------------------------------------------------------------------------------------------------------------------------------------------------------------------------------------------------------------------------------------------------------------------------------------------------------------------------------------------------------------------------------------------------------------------------------------------------------------------------------------------------------------------------------------------------------------------------------------------------------------------------------------------------------------------------------------------------------------------------------------------------------------------------------------------------------------------------------------------------------------------------------------------------------------------------------------------------------------------------------------------------------------------------------------------------------------------------------------------------------------------------------------------------------------------------------------------------------------------------------------------------------------------------------------------------------------------------------------------------------------------------------------------------------------------------------------------------------------------------------------------------------------------------------------------------------------------------------------------------------------------------------------------------------------------------------------------------------------------------|----|
| М | WASHER (D 8)  | Ø                                                                                                                                                                                                                                                                                                                                                                                                                                                                                                                                                                                                                                                                                                                                                                                                                                                                                                                                                                                                                                                                                                                                                                                                                                                                                                                                                                                                                                                                                                                                                                                                                                                                                                                                                                                                                                                                                                                                                                                                                                                                                                                          | 8  |
| N | SPRING WASHER | Q                                                                                                                                                                                                                                                                                                                                                                                                                                                                                                                                                                                                                                                                                                                                                                                                                                                                                                                                                                                                                                                                                                                                                                                                                                                                                                                                                                                                                                                                                                                                                                                                                                                                                                                                                                                                                                                                                                                                                                                                                                                                                                                          | 8  |
| 0 | NUT           | A state of the | 8  |
| Р | BOLT CAP      | Ø                                                                                                                                                                                                                                                                                                                                                                                                                                                                                                                                                                                                                                                                                                                                                                                                                                                                                                                                                                                                                                                                                                                                                                                                                                                                                                                                                                                                                                                                                                                                                                                                                                                                                                                                                                                                                                                                                                                                                                                                                                                                                                                          | 31 |
| Q | LONG LEG BOLT |                                                                                                                                                                                                                                                                                                                                                                                                                                                                                                                                                                                                                                                                                                                                                                                                                                                                                                                                                                                                                                                                                                                                                                                                                                                                                                                                                                                                                                                                                                                                                                                                                                                                                                                                                                                                                                                                                                                                                                                                                                                                                                                            | 4  |
| R | FOOTSTOP      |                                                                                                                                                                                                                                                                                                                                                                                                                                                                                                                                                                                                                                                                                                                                                                                                                                                                                                                                                                                                                                                                                                                                                                                                                                                                                                                                                                                                                                                                                                                                                                                                                                                                                                                                                                                                                                                                                                                                                                                                                                                                                                                            | 4  |
| S | ALLEN KEY     |                                                                                                                                                                                                                                                                                                                                                                                                                                                                                                                                                                                                                                                                                                                                                                                                                                                                                                                                                                                                                                                                                                                                                                                                                                                                                                                                                                                                                                                                                                                                                                                                                                                                                                                                                                                                                                                                                                                                                                                                                                                                                                                            | 1  |
| т | SPANNER       |                                                                                                                                                                                                                                                                                                                                                                                                                                                                                                                                                                                                                                                                                                                                                                                                                                                                                                                                                                                                                                                                                                                                                                                                                                                                                                                                                                                                                                                                                                                                                                                                                                                                                                                                                                                                                                                                                                                                                                                                                                                                                                                            | 1  |
| U | BACK CUSHION  |                                                                                                                                                                                                                                                                                                                                                                                                                                                                                                                                                                                                                                                                                                                                                                                                                                                                                                                                                                                                                                                                                                                                                                                                                                                                                                                                                                                                                                                                                                                                                                                                                                                                                                                                                                                                                                                                                                                                                                                                                                                                                                                            | 4  |
| V | SEAT CUSHION  |                                                                                                                                                                                                                                                                                                                                                                                                                                                                                                                                                                                                                                                                                                                                                                                                                                                                                                                                                                                                                                                                                                                                                                                                                                                                                                                                                                                                                                                                                                                                                                                                                                                                                                                                                                                                                                                                                                                                                                                                                                                                                                                            | 4  |