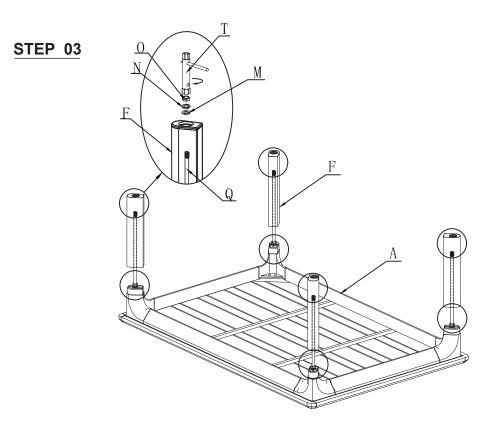

# Part List Supplied

| A | TABLE TOP        |        | 1  |
|---|------------------|--------|----|
| В | SINGLE SOFA SEAT | ALLE A | 2  |
| С | SINGLE SOFA BACK |        | 2  |
| D | 2 SEAT SOFA SEAT |        | 1  |
| E | 2 SEAT SOFA BACK |        | 1  |
| F | TABLE LEG        |        | 4  |
| G | SOFA LEG 1       |        | 3  |
| н | SOFA LEG 2       |        | 3  |
| 1 | BOLT (M6*25)     |        | 6  |
| J | BOLT (M6*35)     |        | 7  |
| к | BOLT (M6*55)     |        | 24 |

# Part List Supplied

| L | WASHER (D 6)  | 0                                                                                                                                                                                                                                                                                                                                                                                                                                                                                                                                                                                                                                                                                                                                                                                                                                                                                                                                                                                                                                                                                                                                                                                                                                                                                                                                                                                                                                                                                                                                                                                                                                                                                                                                                                                                                                                                                                                                                                                                                                                                                                                          | 31 |
|---|---------------|----------------------------------------------------------------------------------------------------------------------------------------------------------------------------------------------------------------------------------------------------------------------------------------------------------------------------------------------------------------------------------------------------------------------------------------------------------------------------------------------------------------------------------------------------------------------------------------------------------------------------------------------------------------------------------------------------------------------------------------------------------------------------------------------------------------------------------------------------------------------------------------------------------------------------------------------------------------------------------------------------------------------------------------------------------------------------------------------------------------------------------------------------------------------------------------------------------------------------------------------------------------------------------------------------------------------------------------------------------------------------------------------------------------------------------------------------------------------------------------------------------------------------------------------------------------------------------------------------------------------------------------------------------------------------------------------------------------------------------------------------------------------------------------------------------------------------------------------------------------------------------------------------------------------------------------------------------------------------------------------------------------------------------------------------------------------------------------------------------------------------|----|
| М | WASHER (D 8)  | Ø                                                                                                                                                                                                                                                                                                                                                                                                                                                                                                                                                                                                                                                                                                                                                                                                                                                                                                                                                                                                                                                                                                                                                                                                                                                                                                                                                                                                                                                                                                                                                                                                                                                                                                                                                                                                                                                                                                                                                                                                                                                                                                                          | 8  |
| N | SPRING WASHER | Q                                                                                                                                                                                                                                                                                                                                                                                                                                                                                                                                                                                                                                                                                                                                                                                                                                                                                                                                                                                                                                                                                                                                                                                                                                                                                                                                                                                                                                                                                                                                                                                                                                                                                                                                                                                                                                                                                                                                                                                                                                                                                                                          | 8  |
| 0 | NUT           | A state of the | 8  |
| Р | BOLT CAP      | Ø                                                                                                                                                                                                                                                                                                                                                                                                                                                                                                                                                                                                                                                                                                                                                                                                                                                                                                                                                                                                                                                                                                                                                                                                                                                                                                                                                                                                                                                                                                                                                                                                                                                                                                                                                                                                                                                                                                                                                                                                                                                                                                                          | 31 |
| Q | LONG LEG BOLT |                                                                                                                                                                                                                                                                                                                                                                                                                                                                                                                                                                                                                                                                                                                                                                                                                                                                                                                                                                                                                                                                                                                                                                                                                                                                                                                                                                                                                                                                                                                                                                                                                                                                                                                                                                                                                                                                                                                                                                                                                                                                                                                            | 4  |
| R | FOOTSTOP      |                                                                                                                                                                                                                                                                                                                                                                                                                                                                                                                                                                                                                                                                                                                                                                                                                                                                                                                                                                                                                                                                                                                                                                                                                                                                                                                                                                                                                                                                                                                                                                                                                                                                                                                                                                                                                                                                                                                                                                                                                                                                                                                            | 4  |
| S | ALLEN KEY     |                                                                                                                                                                                                                                                                                                                                                                                                                                                                                                                                                                                                                                                                                                                                                                                                                                                                                                                                                                                                                                                                                                                                                                                                                                                                                                                                                                                                                                                                                                                                                                                                                                                                                                                                                                                                                                                                                                                                                                                                                                                                                                                            | 1  |
| т | SPANNER       |                                                                                                                                                                                                                                                                                                                                                                                                                                                                                                                                                                                                                                                                                                                                                                                                                                                                                                                                                                                                                                                                                                                                                                                                                                                                                                                                                                                                                                                                                                                                                                                                                                                                                                                                                                                                                                                                                                                                                                                                                                                                                                                            | 1  |
| U | BACK CUSHION  |                                                                                                                                                                                                                                                                                                                                                                                                                                                                                                                                                                                                                                                                                                                                                                                                                                                                                                                                                                                                                                                                                                                                                                                                                                                                                                                                                                                                                                                                                                                                                                                                                                                                                                                                                                                                                                                                                                                                                                                                                                                                                                                            | 4  |
| V | SEAT CUSHION  |                                                                                                                                                                                                                                                                                                                                                                                                                                                                                                                                                                                                                                                                                                                                                                                                                                                                                                                                                                                                                                                                                                                                                                                                                                                                                                                                                                                                                                                                                                                                                                                                                                                                                                                                                                                                                                                                                                                                                                                                                                                                                                                            | 4  |