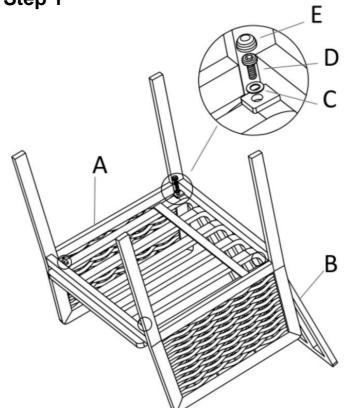

## **Assembly Instructions**

Step 2

Read this leaflet in full before commencing assembly.

PLEASE ENSURE ALL FIXINGS ARE LEFT LOOSE DURING ASSEMBLY BUT ARE SECURELY TIGHTENED UPON COMPLETION.

Page 2 of 4 Page 3 of 4

| REF | IMAGE | PART                            | QTY | REF | IMAGE | PART       | QTY |
|-----|-------|---------------------------------|-----|-----|-------|------------|-----|
| А   |       | CHAIR BASE                      | 1   | D   |       | M6×20 BOLT | 4   |
| В   |       | CHAIR SEAT<br>AND BACK<br>PANEL | 1   | E   |       | BOLT CAP   | 4   |
| С   |       | WASHER                          | 4   | F   |       | ALLEN KEY  | 1   |