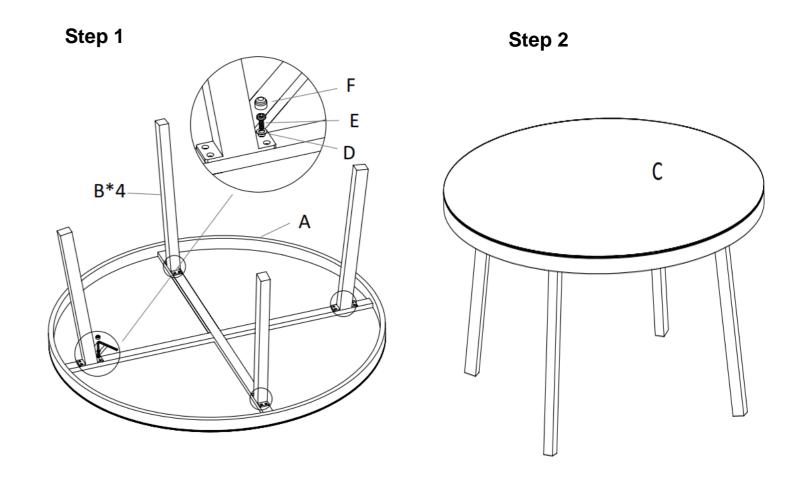

### **Assembly Requirements**

| Number of people required to assemble | <b>* *</b> |
|---------------------------------------|------------|
| Approximate Assembly time             | 20 minutes |

Part List Supplied

| REF | IMAGE | PART               | QTY | REF | IMAGE | PART              | QTY |
|-----|-------|--------------------|-----|-----|-------|-------------------|-----|
| А   |       | TABLE TOP<br>FRAME | 1   | E   |       | M6 × 20 BOLT      | 16  |
| В   |       | TABLE LEG          | 4   | F   |       | BOLT CAP          | 16  |
| С   |       | GLASS              | 1   | G   |       | ALLEN KEY         | 1   |
| D   |       | WASHER             | 16  | Н   | j     | TOUCH UP<br>PAINT | 1   |

# **Assembly Instructions**

Read this leaflet in full before commencing assembly.

PLEASE ENSURE ALL FIXINGS ARE LEFT LOOSE DURING ASSEMBLY BUT ARE SECURELY TIGHTENED UPON COMPLETION.

Page 2 of 4 Page 3 of 4