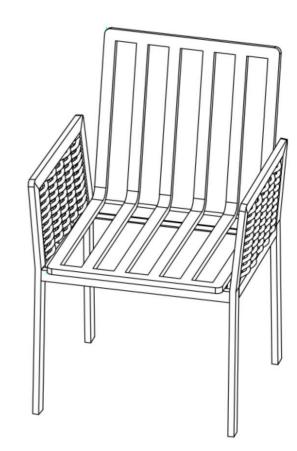

# **ASSEMBLY AND CARE INSTRUCTIONS**

Havana Dining Chair

This is an important document.

Please retain for future reference.

Please keep your receipt of purchase. Please note we are unable to process any warranty claim without proof of purchase.

| REF | IMAGE | PART                            | QTY | REF | IMAGE | PART       | QTY |
|-----|-------|---------------------------------|-----|-----|-------|------------|-----|
| А   |       | CHAIR BASE                      | 1   | D   |       | M6×20 BOLT | 4   |
| В   |       | CHAIR SEAT<br>AND BACK<br>PANEL | 1   | E   |       | BOLT CAP   | 4   |
| С   |       | WASHER                          | 4   | F   |       | ALLEN KEY  | 1   |