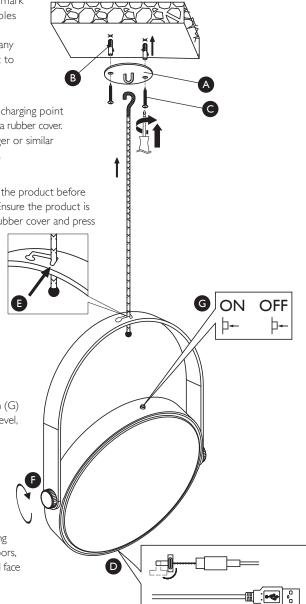

## Step 2

Ensure there is a solid mounting surface to support the weight of the light fitting.

Using the fixing bracket (A) as a template, mark the position of the mounting holes. Drill holes and fit supplied wall plugs (B) (suitable for masonry only). Take care to avoid damaging any concealed wiring and pipes. Fix the bracket to the ceiling using supplied screws (C).

#### Step 3

Connect the USB cable to the product. The charging point is situated on one side of the shade (D) under a rubber cover. Also connect to a USB outlet (phone charger or similar USB outlet rated input max. 5W DC 5V 1A).

## Step 4

Charge the battery, which is already fitted to the product before first use until the light indicator turns green. Ensure the product is fully charged before operating. Replace the rubber cover and press

## Step 5

Attach the cable to the product and to the fixing bracket. **Note:** To support the product, make sure the cable sits at the smaller end of the fixing hole (E). Your light is now ready for use.

Adjust the angle of the shade by loosening and tightening the handles on the side (F).

To operate the on/off dimmer, push the button (G) on the side of the shade. (one push low light level, second push brighter, third push brightest and fourth to turn off).