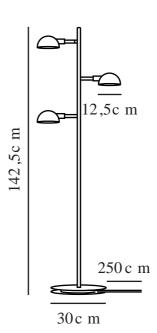

Primary material: Metal Secondary material: Plastic Colour of the cable: Black Length of the cable (cm): 250 Surface material of the cable:

Textile

Is the cable replaceable: False

Colour: Black

Height (cm): 142.5 Width (cm): 30 Shade Diameter (cm): 12.5 Outdoor base dimension (cm): 30 Lenght (cm): 30 Tilt Angle (°): 90 Turning Angle (°): 330