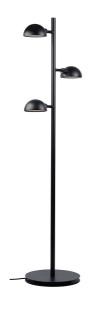

- Minimalistic design Adjustable lamp heads
- Perfect reading light Touch on/off on top of tube

The Nomi series created by Danish designer Bønnelycke MDD is a practical, yet elegant light that is perfect for working or reading. Adjust the three lamp heads up and down to fit your needs and turn the light on and off with a single touch on top of the lamp.