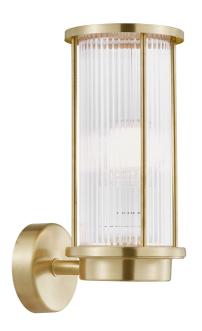

## **LINTON | WALL LIGHT | BRASS**

2218281035

Voltage (V): 220-240 Volt

IP degree: IP54

Maximum bulb wattage (W): 15W Class (Class 1, Class 2, Class 3):

Class 1 (Earth contact) Socket type: E27

Parallel connection: True

Product net weight (kg): 1.03

Ribbed diffuser creates a pleasant light • Durable material that is well-suited for harsh weather

• 15-year guarantee on surface deterioration

The Linton series by Danish design duo Says Who is carried out in a round and elegant design with clear references to the classic lantern. It has a ribbed diffuser that ensures a pleasant, diffused light and a base made from brass that is well suited for harsh weather. The wall lamp creates the perfect ambience for your outdoor areas.

Brass is a sturdy and weather-resistant material, making the lamp suitable for harsh coastal areas. Over time, brass takes on a darker patina, which results in a beautiful brownish colour.