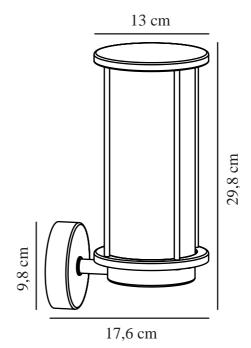

Primary material: Brass Secondary material: Plastic

Secondary material: Plastic Suitable for Seaside: True

Colour: Brass

Height (cm): 29.8 Width (cm): 13

Shade Diameter (cm): 9.9 Outdoor base dimension (cm): 9,8

Projection (cm): 17.6

EAN: 5704924011047

TUN: 2276895

Item Number: 2218281035

Pcs Per Master Carton: 3 Sales Box Height (cm): 30.5 Sales Box Width(cm): 13.5 Sales Box Depth (cm): 18.5 Sales Box Volume m³: 0.0076