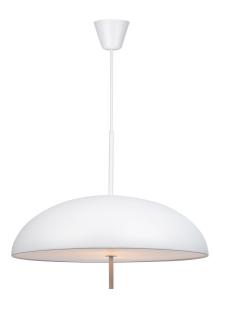

The Versale series by Anker Studio is the epitome of Scandinavian minimalism cut to the very core. A perfectly round shade with a uniform light surface only disturbed by the piercing frame. The pendant can easily set the perfect ambience for your dining area with a pleasant, glare-free light.