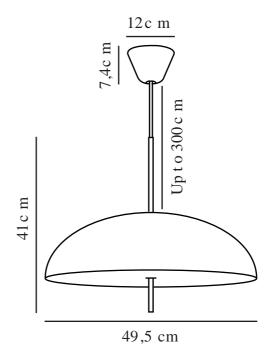

Textile

Is the cable replaceable: False

Colour: White

Height (cm): 41 Width (cm): 49.5 Shade Diameter (cm): 49.5 Shade Height (cm): 41 Lenght (cm): 49.5

EAN: 5704924009907 Item Number: 2220053001 Pcs Per Master Carton: 3