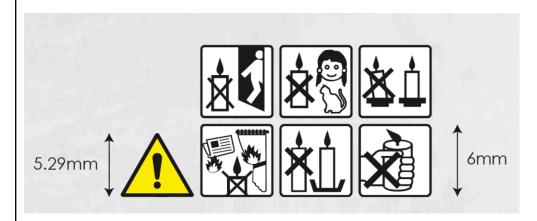

Burn time up to 8 hours each.

WARNING! Read instructions carefully and retain. Remove all packaging before use. Never leave a burning candle unattended. Burn candle out of reach of children and pets. Always leave at least 10cm between burning candles. Do not burn candles on or near anything that can catch fire. Protect surfaces which may be damaged by heat or dripping wax. Do not move a burning or recently extinguished candle. Burn away from draughts. Always extinguish, preferably with a snuffer - when 25mm of wax remains above the holder. Extinguish if flame becomes enlarged. Candles may product some soot; to minimise this, regularly trim wick to 10mm.