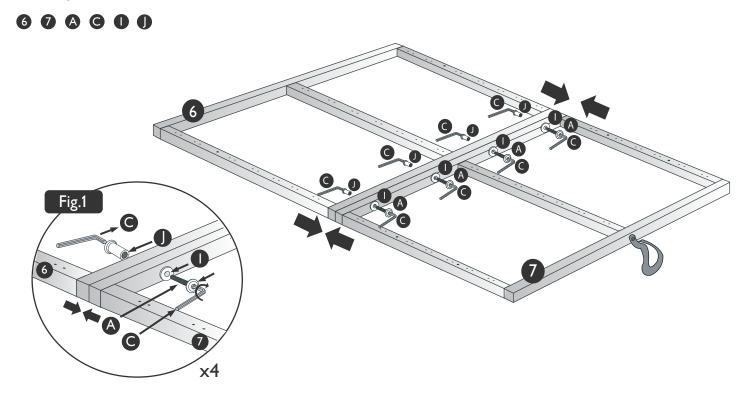

### Step 5

Parts, fittings and tools

Step 6
Parts, fittings and tools

Note: Please see the Diagram 1 below to arrange the slat with the correct system.