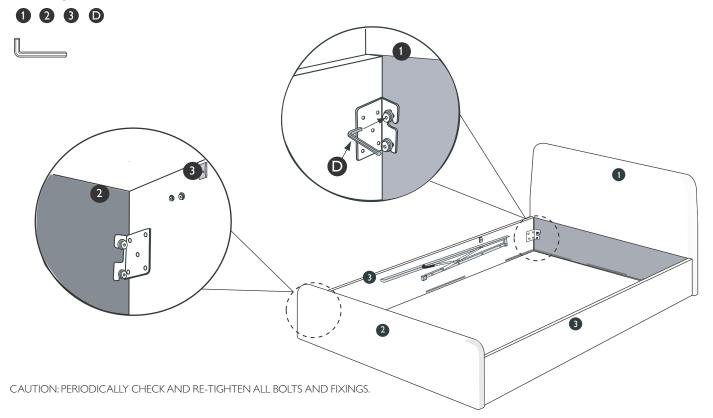

|  |  |  |  |
|                            | M4 Allen Key  M5 Allen Key  Centre slat caps  Side slat caps  Wide centre slat caps  Wide side slat caps  M6 washer  M6 JCN Nut  M10 Spanner  M13 Spanner  M6 Spring Washer  Felt Pad | M4 Allen Key       2         M5 Allen Key       1         Centre slat caps       8         Side slat caps       16         Wide centre slat caps       8         Wide side slat caps       16         M6 washer       16         M6 JCN Nut       4         M6 Lock Nut       6         M10 Spanner       1         M13 Spanner       1         M6 Spring Washer       6         Felt Pad       6 |  |  |  |  |

### Product assembly

Bonnie Storage Bed

### Step 1

Parts, fittings and tools



### Step 2

Parts, fittings and tools



## Step 3

Parts, fittings and tools





### Step 4

Parts, fittings and tools







### Step 5

Parts, fittings and tools



Step 6
Parts, fittings and tools



Note: Please see the Diagram 1 below to arrange the slat with the correct system.



### Step 7

Parts, fittings and tools



### Step 8

Bed is ready to use.



\*The maximum mattress weight to be used on this bed is 56kg.

#### Care guide

#### Care and maintenance

#### Fabric bedsteads

This bedstead should be cleaned using a soft, damp cloth and dried immediately. Do not use a very wet cloth on or allow any liquid contact for long period of time as this can permanently damage the surface.

Do not use detergents and do not rub as this can cause permanent damage.

Always protect your bed from direct sunlight as this may acc