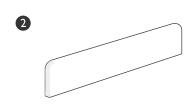

# Your bed

| Ref | Description      | Qty |
|-----|------------------|-----|
| 0   | Headboard        | 1   |
| 2   | Footboard        | 1   |
| 3   | Side rails       | 2   |
| 4   | Slats            | 16  |
| 5   | Wide Slats       | 16  |
| 6   | Metal Bottom     | 1   |
| 7   | Metal Front      | 1   |
| 8   | Non-woven Fabric | 1   |