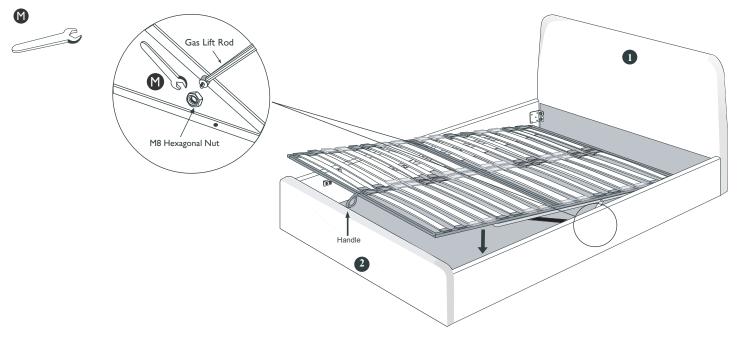

### Step 8

Bed is ready to use.

\*The maximum mattress weight to be used on this bed is 56kg.