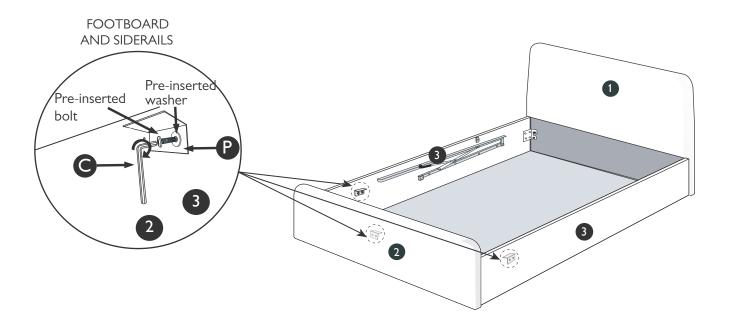

### Product assembly

Bonnie Storage Bed

### Step 1

Parts, fittings and tools

### Step 2

Parts, fittings and tools

## Step 3

Parts, fittings and tools