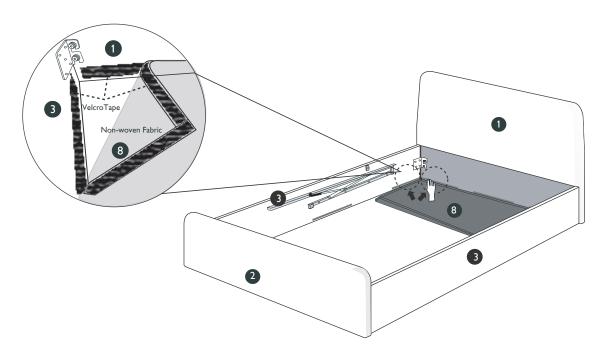

### Step 8

Bed is ready to use.

\*The maximum mattress weight to be used on this bed is 56kg.