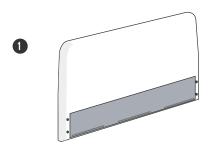

# Your bed

| Ref | Description      | Qty |
|-----|------------------|-----|
| 0   | Headboard        | 1   |
| 2   | Footboard        | 1   |
| 3   | Side rails       | 2   |
| 4   | Slats            | 16  |
| 5   | Wide Slats       | 16  |
| 6   | Metal Bottom     | 1   |
| 7   | Metal Front      | 1   |
| 8   | Non-woven Fabric | 1   |