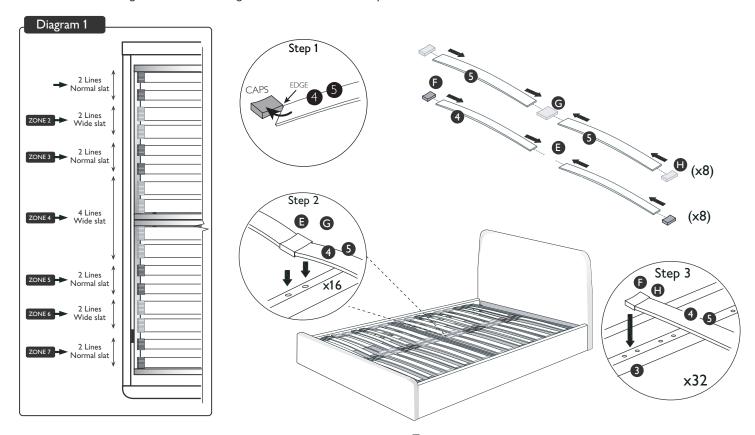

### Step 5

Parts, fittings and tools

Step 6
Parts, fittings and tools

Note: Please see the Diagram 1 below to arrange the slat with the correct system.