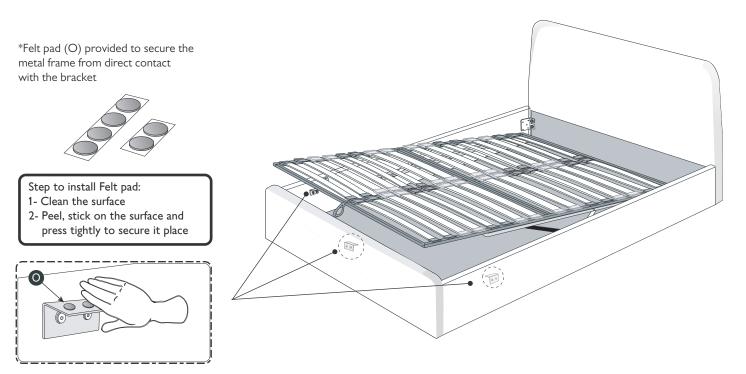

# Fixtures and fittings supplied (not actual size)

| supplied (Not decode 5126) |                                                                                                                                                                                       |                                                                                                                                                                                                                                                                                                                                                                                                   |  |  |  |  |
|----------------------------|---------------------------------------------------------------------------------------------------------------------------------------------------------------------------------------|---------------------------------------------------------------------------------------------------------------------------------------------------------------------------------------------------------------------------------------------------------------------------------------------------------------------------------------------------------------------------------------------------|--|--|--|--|
| Description                | Qty                                                                                                                                                                                   |                                                                                                                                                                                                                                                                                                                                                                                                   |  |  |  |  |
| M4 Allen Key               | 2                                                                                                                                                                                     |                                                                                                                                                                                                                                                                                                                                                                                                   |  |  |  |  |
| M5 Allen Key               | 1                                                                                                                                                                                     |                                                                                                                                                                                                                                                                                                                                                                                                   |  |  |  |  |
| Centre slat caps           | 8                                                                                                                                                                                     |                                                                                                                                                                                                                                                                                                                                                                                                   |  |  |  |  |
| Side slat caps             | 16                                                                                                                                                                                    |                                                                                                                                                                                                                                                                                                                                                                                                   |  |  |  |  |
| Wide centre slat caps      | 8                                                                                                                                                                                     |                                                                                                                                                                                                                                                                                                                                                                                                   |  |  |  |  |
| Wide side slat caps        | 16                                                                                                                                                                                    |                                                                                                                                                                                                                                                                                                                                                                                                   |  |  |  |  |
| M6 washer                  | 16                                                                                                                                                                                    |                                                                                                                                                                                                                                                                                                                                                                                                   |  |  |  |  |
| M6 JCN Nut                 | 4                                                                                                                                                                                     |                                                                                                                                                                                                                                                                                                                                                                                                   |  |  |  |  |
| M6 Lock Nut                | 6                                                                                                                                                                                     |                                                                                                                                                                                                                                                                                                                                                                                                   |  |  |  |  |
| M10 Spanner                | 1                                                                                                                                                                                     |                                                                                                                                                                                                                                                                                                                                                                                                   |  |  |  |  |
| M13 Spanner                | 1                                                                                                                                                                                     |                                                                                                                                                                                                                                                                                                                                                                                                   |  |  |  |  |
| M6 Spring Washer           | 6                                                                                                                                                                                     |                                                                                                                                                                                                                                                                                                                                                                                                   |  |  |  |  |
| Felt Pad                   | 6                                                                                                                                                                                     |                                                                                                                                                                                                                                                                                                                                                                                                   |  |  |  |  |
| L-Bracket                  | 3                                                                                                                                                                                     | 00                                                                                                                                                                                                                                                                                                                                                                                                |  |  |  |  |
|                            | M4 Allen Key  M5 Allen Key  Centre slat caps  Side slat caps  Wide centre slat caps  Wide side slat caps  M6 washer  M6 JCN Nut  M10 Spanner  M13 Spanner  M6 Spring Washer  Felt Pad | M4 Allen Key       2         M5 Allen Key       1         Centre slat caps       8         Side slat caps       16         Wide centre slat caps       8         Wide side slat caps       16         M6 washer       16         M6 JCN Nut       4         M6 Lock Nut       6         M10 Spanner       1         M13 Spanner       1         M6 Spring Washer       6         Felt Pad       6 |  |  |  |  |

### Step 5

Parts, fittings and tools

Step 6
Parts, fittings and tools

Note: Please see the Diagram 1 below to arrange the slat with the correct system.