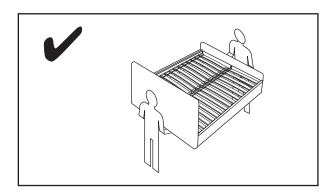

It is recommended that before moving heavy objects to a new location they are completely dis-assembled to avoid personal injury or damage to the furniture. Please be careful to retain all fittings when doing this.