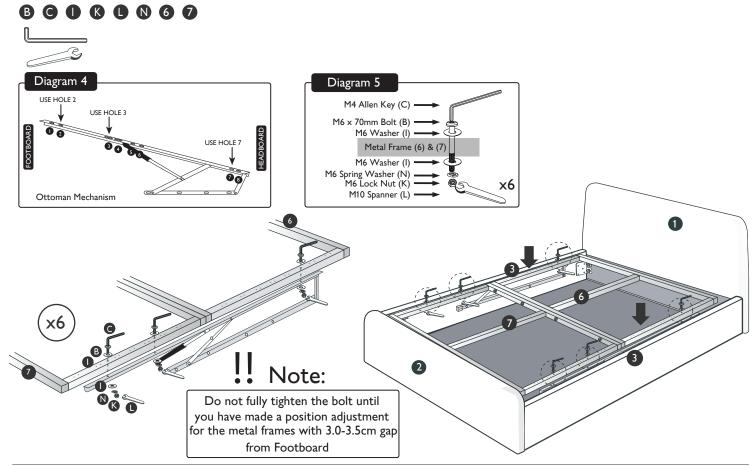

### Step 4

Parts, fittings and tools

### Step 5

Parts, fittings and tools

Step 6
Parts, fittings and tools

Note: Please see the Diagram 1 below to arrange the slat with the correct system.

### Step 7

Parts, fittings and tools