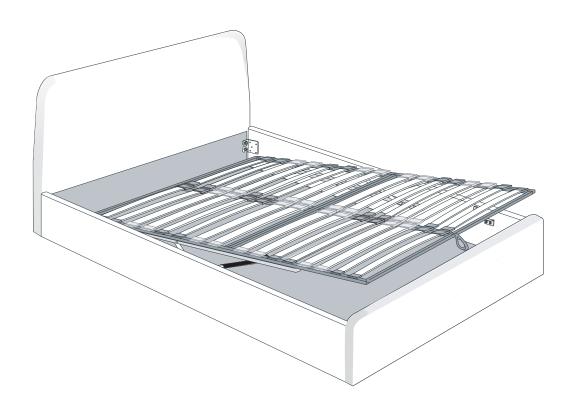

### Step 5

Parts, fittings and tools

Step 6
Parts, fittings and tools

Note: Please see the Diagram 1 below to arrange the slat with the correct system.

### Step 7

Parts, fittings and tools

### Step 8

Bed is ready to use.

\*The maximum mattress weight to be used on this bed is 56kg.