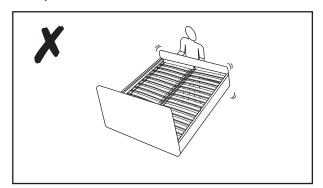

It is recommended that before moving heavy objects to a new location they are completely dis-assembled to avoid personal injury or damage to the furniture. Please be careful to retain all fittings when doing this.