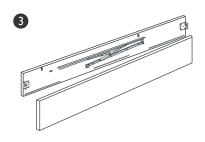

# Your bed

| Ref | Description      | Qty |
|-----|------------------|-----|
| 0   | Headboard        | 1   |
| 2   | Footboard        | 1   |
| 3   | Side rails       | 2   |
| 4   | Slats            | 16  |
| 5   | Wide Slats       | 16  |
| 6   | Metal Bottom     | 1   |
| 7   | Metal Front      | 1   |
| 8   | Non-woven Fabric | 1   |