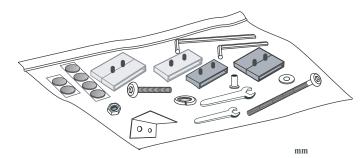

# Fixtures and fittings supplied (actual size)

| Ref | Description | Dimension | Qty | 0 10 20 30 40 50 60 70 80 90 100 |
|-----|-------------|-----------|-----|----------------------------------|
| A   | Bolt        | M6 x 45mm | 4   |                                  |
| В   | Bolt        | M6 x 70mm | 6   |                                  |

# Fixtures and fittings supplied (not actual size)

| supplied (Not decode 5126) |                                                                                                                                                                                       |                                                                                                                                                                                                                                                                                                                                                                                                   |  |  |  |  |
|----------------------------|---------------------------------------------------------------------------------------------------------------------------------------------------------------------------------------|---------------------------------------------------------------------------------------------------------------------------------------------------------------------------------------------------------------------------------------------------------------------------------------------------------------------------------------------------------------------------------------------------|--|--|--|--|
| Description                | Qty                                                                                                                                                                                   |                                                                                                                                                                                                                                                                                                                                                                                                   |  |  |  |  |
| M4 Allen Key               | 2                                                                                                                                                                                     |                                                                                                                                                                                                                                                                                                                                                                                                   |  |  |  |  |
| M5 Allen Key               | 1                                                                                                                                                                                     |                                                                                                                                                                                                                                                                                                                                                                                                   |  |  |  |  |
| Centre slat caps           | 8                                                                                                                                                                                     |                                                                                                                                                                                                                                                                                                                                                                                                   |  |  |  |  |
| Side slat caps             | 16                                                                                                                                                                                    |                                                                                                                                                                                                                                                                                                                                                                                                   |  |  |  |  |
| Wide centre slat caps      | 8                                                                                                                                                                                     |                                                                                                                                                                                                                                                                                                                                                                                                   |  |  |  |  |
| Wide side slat caps        | 16                                                                                                                                                                                    |                                                                                                                                                                                                                                                                                                                                                                                                   |  |  |  |  |
| M6 washer                  | 16                                                                                                                                                                                    |                                                                                                                                                                                                                                                                                                                                                                                                   |  |  |  |  |
| M6 JCN Nut                 | 4                                                                                                                                                                                     |                                                                                                                                                                                                                                                                                                                                                                                                   |  |  |  |  |
| M6 Lock Nut                | 6                                                                                                                                                                                     |                                                                                                                                                                                                                                                                                                                                                                                                   |  |  |  |  |
| M10 Spanner                | 1                                                                                                                                                                                     |                                                                                                                                                                                                                                                                                                                                                                                                   |  |  |  |  |
| M13 Spanner                | 1                                                                                                                                                                                     |                                                                                                                                                                                                                                                                                                                                                                                                   |  |  |  |  |
| M6 Spring Washer           | 6                                                                                                                                                                                     |                                                                                                                                                                                                                                                                                                                                                                                                   |  |  |  |  |
| Felt Pad                   | 6                                                                                                                                                                                     |                                                                                                                                                                                                                                                                                                                                                                                                   |  |  |  |  |
| L-Bracket                  | 3                                                                                                                                                                                     | 00                                                                                                                                                                                                                                                                                                                                                                                                |  |  |  |  |
|                            | M4 Allen Key  M5 Allen Key  Centre slat caps  Side slat caps  Wide centre slat caps  Wide side slat caps  M6 washer  M6 JCN Nut  M10 Spanner  M13 Spanner  M6 Spring Washer  Felt Pad | M4 Allen Key       2         M5 Allen Key       1         Centre slat caps       8         Side slat caps       16         Wide centre slat caps       8         Wide side slat caps       16         M6 washer       16         M6 JCN Nut       4         M6 Lock Nut       6         M10 Spanner       1         M13 Spanner       1         M6 Spring Washer       6         Felt Pad       6 |  |  |  |  |