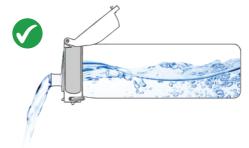

#### **Small Tilt**

You can enjoy smooth liquid flow from your lon8 bottle **right to the end** with a small degree of tilt.