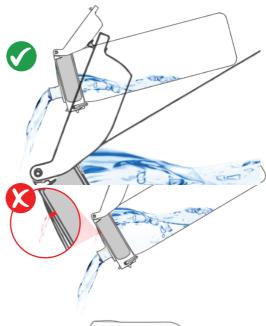

#### **Small Tilt**

You can enjoy smooth liquid flow from your lon8 bottle **right to the end** with a small degree of tilt.

#### **Never Over Tilt**

Over tilting can cause water to escape through the air vent and will cause spillage and reduce smooth liquid flow.