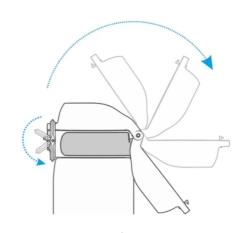

#### **One Handed**

All OneTouch ION8 bottle have a flip-top lid that **opens one-handed** with one simple click.

#### **Drink In Comfort**

The side positioned spout means you can **drink in comfort** with no extreme tilt or neck strain.

Our new Ion8 OneTouch 2.0 **full flip lid** folds back a full 240° for a safe and clear line of sight meaning you can drink and still see ahead.