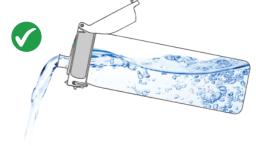

## **Smooth Liquid Flow**

Included in each of the bottles is an **air vent** which allows for smooth and spill free liquid flow for rapid hydration.

#### **Small Tilt**

You can enjoy smooth liquid flow from your lon8 bottle **right to the end** with a small degree of tilt.