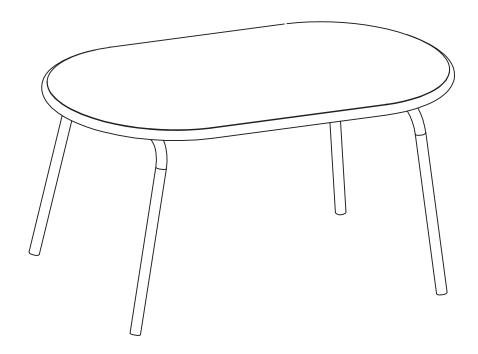

## Internal dimensions

**Stock number:** 82006203/82006209/82006213 **Metal table overall size:** H45 W90 D50 cm