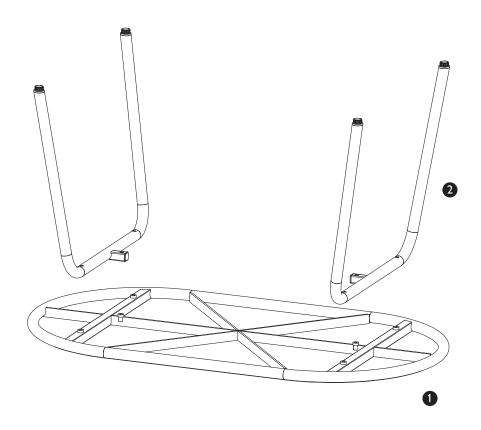

# Your table

| R | ef | Description | Dimensions  | Qty |
|---|----|-------------|-------------|-----|
| ( |    | Table top   | 900 x 500mm | 1   |
| • | •  | Leg frame   | 502 x 436mm | 2   |

# Step I Parts, fittings and tools