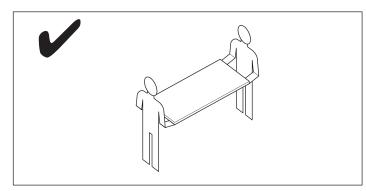

## Safety Instructions

Never drag furniture when moving it, always lift it.

Periodically check all fixings to ensure none have come loose and re-tighten where necessary.

Please take care when handling or moving the furniture as careless handling may cause damage or injury.