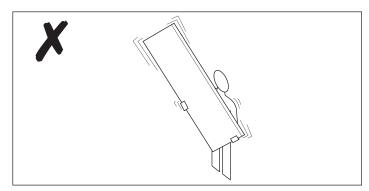

## Safety Instructions

Never drag furniture when moving it, always lift it.

Periodically check all fixings to ensure none have come loose and re-tighten where necessary.

Please take care when handling or moving the furniture as careless handling may cause damage or injury.