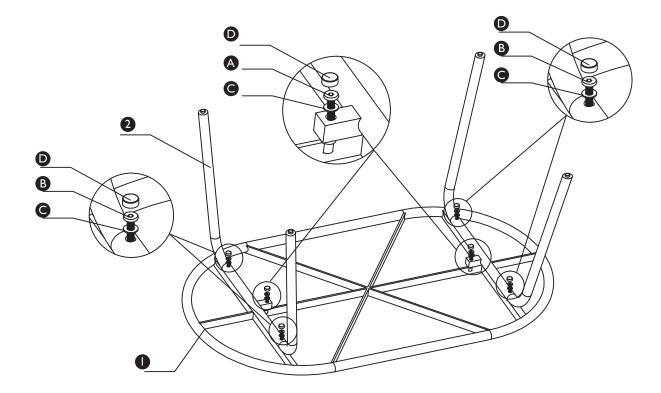

# Step 2 Parts, fittings and tools

Turn over the table and now the table is ready to use.