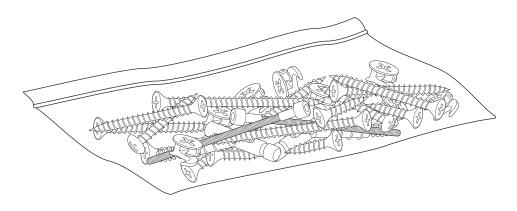

# Fixtures and fittings

| Fixtures and fittings supplied (actual size) |     |             |            |     | mm<br>0 10 20 30 40 50 60 70                                                                                                                                                                                                                                                                                                                                                                                                                                                                                                                                                                                                                                                                                                                                                                                                                                                                                                                                                                                                                                                                                                                                                                                                                                                                                                                                                                                                                                                                                                                                                                                                                                                                                                                                                                                                                                                                                                                                                                                                                                                                                                   |
|----------------------------------------------|-----|-------------|------------|-----|--------------------------------------------------------------------------------------------------------------------------------------------------------------------------------------------------------------------------------------------------------------------------------------------------------------------------------------------------------------------------------------------------------------------------------------------------------------------------------------------------------------------------------------------------------------------------------------------------------------------------------------------------------------------------------------------------------------------------------------------------------------------------------------------------------------------------------------------------------------------------------------------------------------------------------------------------------------------------------------------------------------------------------------------------------------------------------------------------------------------------------------------------------------------------------------------------------------------------------------------------------------------------------------------------------------------------------------------------------------------------------------------------------------------------------------------------------------------------------------------------------------------------------------------------------------------------------------------------------------------------------------------------------------------------------------------------------------------------------------------------------------------------------------------------------------------------------------------------------------------------------------------------------------------------------------------------------------------------------------------------------------------------------------------------------------------------------------------------------------------------------|
|                                              | Ref | Description | Dimensions | Qty |                                                                                                                                                                                                                                                                                                                                                                                                                                                                                                                                                                                                                                                                                                                                                                                                                                                                                                                                                                                                                                                                                                                                                                                                                                                                                                                                                                                                                                                                                                                                                                                                                                                                                                                                                                                                                                                                                                                                                                                                                                                                                                                                |
|                                              | A   | Screw       | M6x28mm    | 2   |                                                                                                                                                                                                                                                                                                                                                                                                                                                                                                                                                                                                                                                                                                                                                                                                                                                                                                                                                                                                                                                                                                                                                                                                                                                                                                                                                                                                                                                                                                                                                                                                                                                                                                                                                                                                                                                                                                                                                                                                                                                                                                                                |
|                                              | В   | Screw       | M6x32mm    | 4   | (i) (ii) (iii) (ii |

# Fixtures and fittings supplied (not actual size)

| Ref      | Description | Dimensions | Qty |  |
|----------|-------------|------------|-----|--|
| •        | Washer      | 11.5x0.8mm | 6   |  |
| Ð        | Сар         | DI5x 6mm   | 6   |  |
| <b>3</b> | Allen key   |            | I   |  |