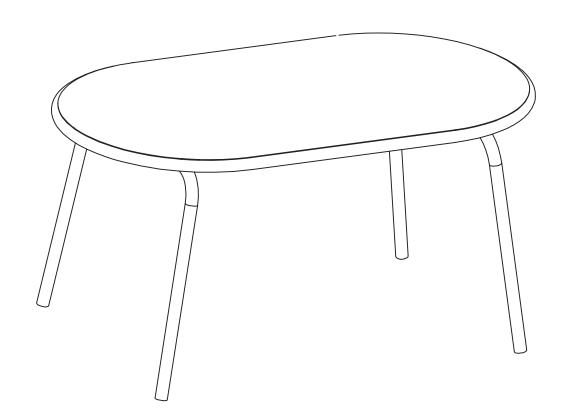

# Your table

| R | ef | Description | Dimensions  | Qty |
|---|----|-------------|-------------|-----|
| ( |    | Table top   | 900 x 500mm | 1   |
| • | •  | Leg frame   | 502 x 436mm | 2   |

## Internal dimensions

**Stock number:** 82006203/82006209/82006213 **Metal table overall size:** H45 W90 D50 cm