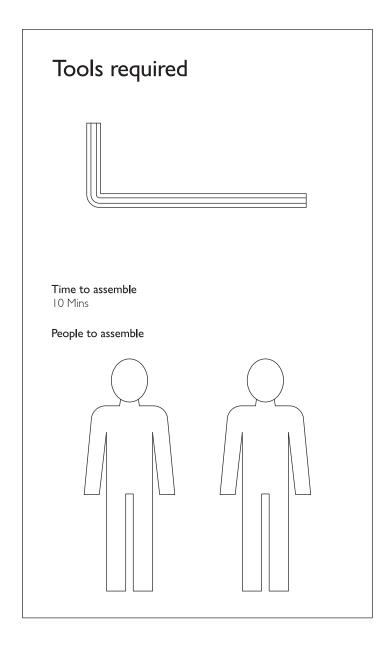

# Fixtures and fittings supplied (not actual size)

| Ref      | Description | Dimensions | Qty |  |
|----------|-------------|------------|-----|--|
| •        | Washer      | 11.5x0.8mm | 6   |  |
| Ð        | Сар         | DI5x 6mm   | 6   |  |
| <b>3</b> | Allen key   |            | I   |  |