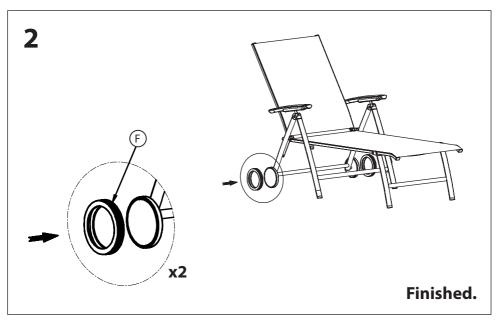

checked that you have all the parts and the pack of fittings.
- 3. Assemble this product on a soft surface.
- 4. To ensure an easier assembly, we strongly advise that all fittings are only finger tightened during initial assembly. Only upon completion of the assembly should all fixing points be fully tightened.
- 5. We recommend a periodic check on all fixing points to make sure they remain fully tightened.
- 6. Keep fittings out of children's reach.
- 7. Do not use any other tools other than those recommended to build this product.
- 8. Please do not use substitute parts. Use only additional or replacement parts supplied by Kettler.
- 9. In the unlikely event that this product has missing or damaged parts, please visit our website www.kettler.co.uk/shop.

## **Assembly Instructions**





## **Operation Instructions**





## **Care and Maintenance Instructions**

- This product may only be used for its intended purpose for residential premises. Any other uses may affect the warranty.
- Kettler furniture is designed to be left outdoors all year round (excluding cushions).
- We recommend you clean your Kettler furniture at the beginning and end of the season.
- To clean your Kettler furniture, we recommend the Kettler multi surface cleaner which is available to buy from the Kettler website. Alternatively use warm soapy water avoiding any harsh chemicals. Tree sap and bird droppings should be cleaned off immediately.
- Moving parts such as locking mechanisms, catches and joints need to be lubricated where necessary.
- Kettler furniture can be covered we recommend that you o