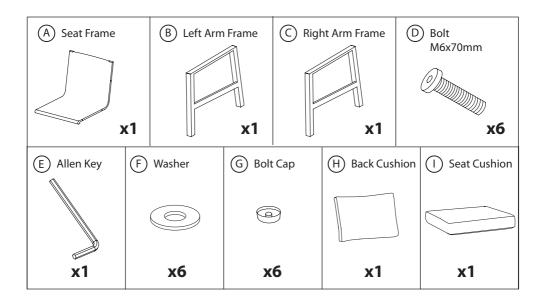

### **Parts List - Lounge Chair**

(!)

Do not discard any of the packaging until you have checked that you have all the parts and the pack of fixings.

#### Helpful advice before you begin:

- 1. We suggest you spend a short time reading through this leaflet and then follow the simple step by step instructions.
- 2. Do not discard any of the packaging until you have checked that you have all the parts and the pack of fittings.
- 3. Assemble this product on a soft surface.
- 4. To ensure an easier assembly, we strongly advise that all fittings are only finger tightened during initial assembly. Only upon completion of the assembly should all fixing points be fully tightened.
- 5. Keep fittings out of children's reach.
- 6. Do not use any other tools other than those recommended to build this product.
- 7. Please do not use substitute parts. Use only additional or replacement parts supplied by Kettler.
- 8. In the unlikely event that this product has missing or damaged parts, please visit our website www.kettler.co.uk