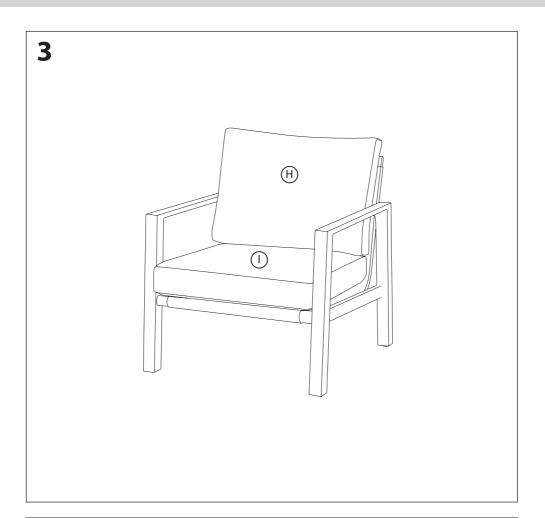

### **Assembly - Lounge Chair**

### **Assembly - Lounge Chair**

Please be aware that painted/varnished surfaces can be damaged by sunscreens and oil based products. If the surface of your Kettler leisure furniture comes into contact with sunscreens, the surface is to be cleaned without delay as described above. Only in this way can lasting discolouration of the surface by the ingredients of the sunscreen be prevented.