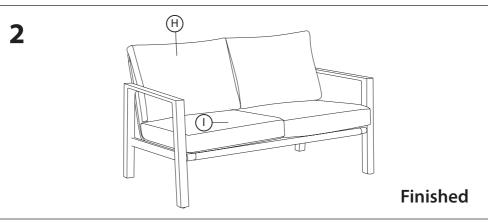

then follow the simple step by step instructions.
- 2. Do not discard any of the packaging until you have checked that you have all the parts and the pack of fittings.
- 3. Assemble this product on a soft surface.
- 4. To ensure an easier assembly, we strongly advise that all fittings are only finger tightened during initial assembly. Only upon completion of the assembly should all fixing points be fully tightened.
- 5. Keep fittings out of children's reach.
- 6. Do not use any other tools other than those recommended to build this product.
- 7. Please do not use substitute parts. Use only additional or replacement parts supplied by Kettler.
- 8. In the unlikely event that this product has missing or damaged parts, please visit our website www.kettler.co.uk

### Assembly - 2 Seat Sofa





### **Parts List - Lounge Chair**



(!)

Do not discard any of the packaging until you have checked that you have all the parts and the pack of fixings.

#### Helpful advice before you begin:

- 1. We suggest you spend a short time reading through this leaflet and then follow the simple step by step instructions.
- 2. Do not discard any of the packaging until you have checked that you have all the parts and the pack of fittings.
- 3. Assemble this product on a soft surface.
- 4. To ensure an easier assembly, we strongly advise that all fittings are only finger tightened during initial assembly. Only upon completion of the assembly should all fixing points be fully tightened.
- 5. Keep fittings out of children's reach.
- 6. Do not use any other tools other than those recommended to build