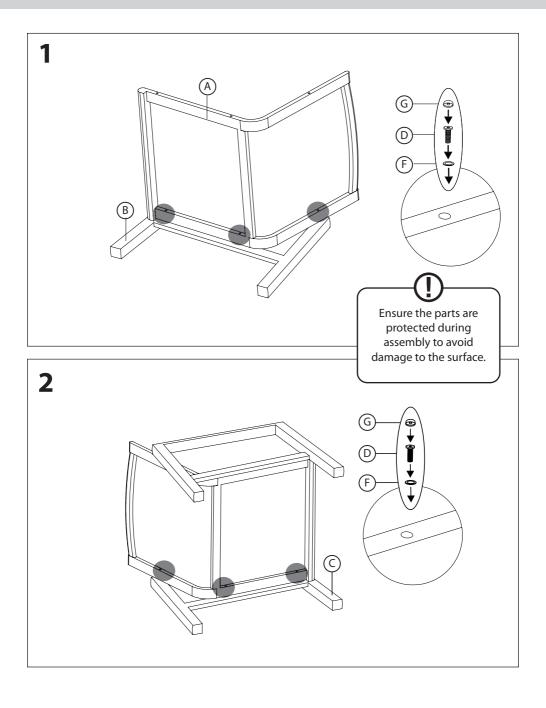

en follow the simple step by step instructions.
- 2. Do not discard any of the packaging until you have checked that you have all the parts and the pack of fittings.
- 3. Assemble this product on a soft surface.
- 4. To ensure an easier assembly, we strongly advise that all fittings are only finger tightened during initial assembly. Only upon completion of the assembly should all fixing points be fully tightened.
- 5. Keep fittings out of children's reach.
- 6. Do not use any other tools other than those recommended to build this product.
- 7. Please do not use substitute parts. Use only additional or replacement parts supplied by Kettler.
- 8. In the unlikely event that this product has missing or damaged parts, please visit our website www.kettler.co.uk

### **Assembly - Lounge Chair**



### **Assembly - Lounge Chair**





Please be aware that painted/varnished surfaces can be damaged by sunscreens and oil based products. If the surface of your Kettler leisure furniture comes into contact with sunscreens, the surface is to be cleaned without delay as described above. Only in this way can lasting discolouration of the surface by the ingredients of the sunscreen be prevented.

#### **Maintenance and Care Instructions**

This product may only be used for its intended purpose for residential premises. Any other uses may affect the warranty.

#### To maintain and lengthen the life of this product, we recommend the following regime:

- Kettler furniture is designed to be left outdoors all year round (excluding cushions).
- We recommend our weatherproof cushions are covered wh