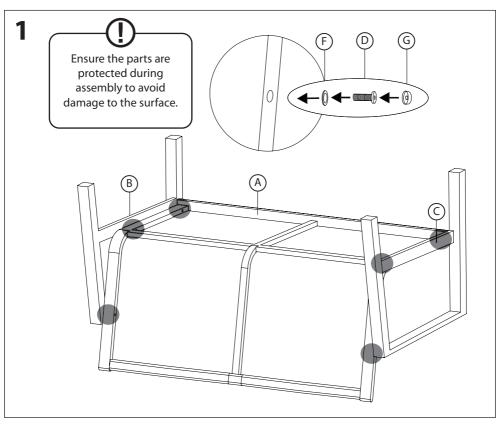

nd then follow the simple step by step instructions.
- 2. Do not discard any of the packaging until you have checked that you have all the parts and the pack of fittings.
- 3. Assemble this product on a soft surface.
- 4. To ensure an easier assembly, we strongly advise that all fittings are only finger tightened during initial assembly. Only upon completion of the assembly should all fixing points be fully tightened.
- 5. Keep fittings out of children's reach.
- 6. Do not use any other tools other than those recommended to build this product.
- 7. Please do not use substitute parts. Use only additional or replacement parts supplied by Kettler.
- 8. In the unlikely event that this product has missing or damaged parts, please visit our website www.kettler.co.uk

### Assembly - 2 Seat Sofa





### **Parts List - Lounge Chair**



(!)

Do not discard any of the packaging until you have checked that you have all the parts and the pack of fixings.

#### Helpful advice before you begin:

- 1. We suggest you spend a short time reading through this leaflet and then follow the simple step by step instructions.
- 2. Do not discard any of the packaging until you have checked that you have all the parts and the pack of fittings.
- 3. Assemble this product on a soft surface.
- 4. To ensure an easier assembly, we strongly advise that all fittings are only finger tightened during initial assembly. Only upon completion of the assembly should all fixing points be fully tightened.
- 5. Keep fittings out of children's reach.
- 6. Do not use any other tools other than those recommended to bui