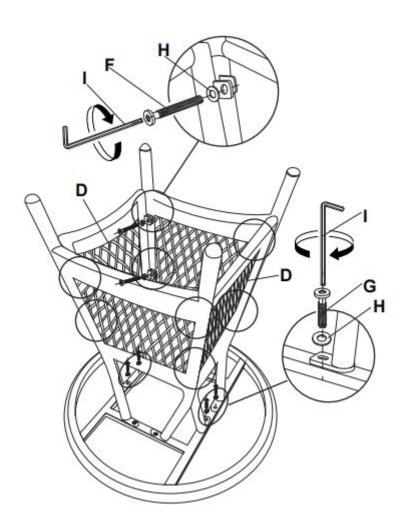

### Step One

Put Part (G) bolt into Part (H) washer, Use (I) allen key to tighten the bolts, and fix the foot (B1) and(B2).

Do not fully tighten the bolts until the item is fully assembled.

**IMPORTANT:** We would advise that at this stage the top remains inside the original packaging, or lay onto a clean carpet or banket to avoid damage to the surface.

**Step Two** 

Insert the (C) shelf into the foot (B)corresponding hole.

## **Step Three**

Secure side rail (D) and table top (A) with bolts (G) and washer (H). Secure foot (B) and side rails (D) with bolts (F) and washer (H) and tighten all bolts.

Step four

Put the glass (E) on the table top .