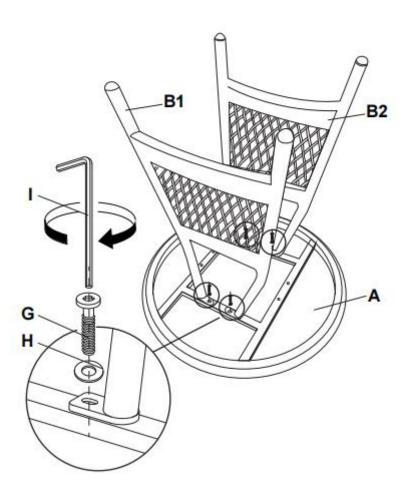

### Step One

Put Part (G) bolt into Part (H) washer, Use (I) allen key to tighten the bolts, and fix the foot (B1) and(B2).

Do not fully tighten the bolts until the item is fully assembled.

**IMPORTANT:** We would advise that at this stage the top remains inside the original packaging, or lay onto a clean carpet or banket to avoid damage to the surface.