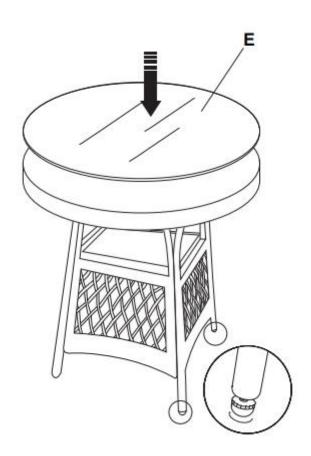

## **Step Three**

Secure side rail (D) and table top (A) with bolts (G) and washer (H). Secure foot (B) and side rails (D) with bolts (F) and washer (H) and tighten all bolts.

Step four

Put the glass (E) on the table top .