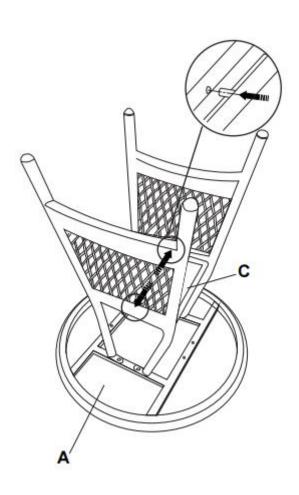

| 1   |

## Step by step assembly instructions

### Step One

Put Part (G) bolt into Part (H) washer, Use (I) allen key to tighten the bolts, and fix the foot (B1) and(B2).

Do not fully tighten the bolts until the item is fully assembled.



**IMPORTANT:** We would advise that at this stage the top remains inside the original packaging, or lay onto a clean carpet or banket to avoid damage to the surface.

**Step Two** 

Insert the (C) shelf into the foot (B)corresponding hole.



## **Step Three**

Secure side rail (D) and table top (A) with bolts (G) and washer (H). Secure foot (B) and side rails (D) with bolts (F) and washer (H) and tighten all bolts.



Step four

Put the glass (E) on the table top .



Finish.

#### **OUTDOOR FURNITURE**

Thank you for purchase, we hope you enjoy your furniture for the upcoming summer and years to come. Below are a few points about your furniture, please read and retain for future reference.

## **Safety Instructions**

Furniture can be dangerous if incorrectly installed. Assembly should be carried out by a competent person. No liability will be accepted for damage or injury caused by incorrectly insalled or assembled furniture.

#### Moving Furniture:

Never drag furniture when moving it, always lift it.

When lifting or mov