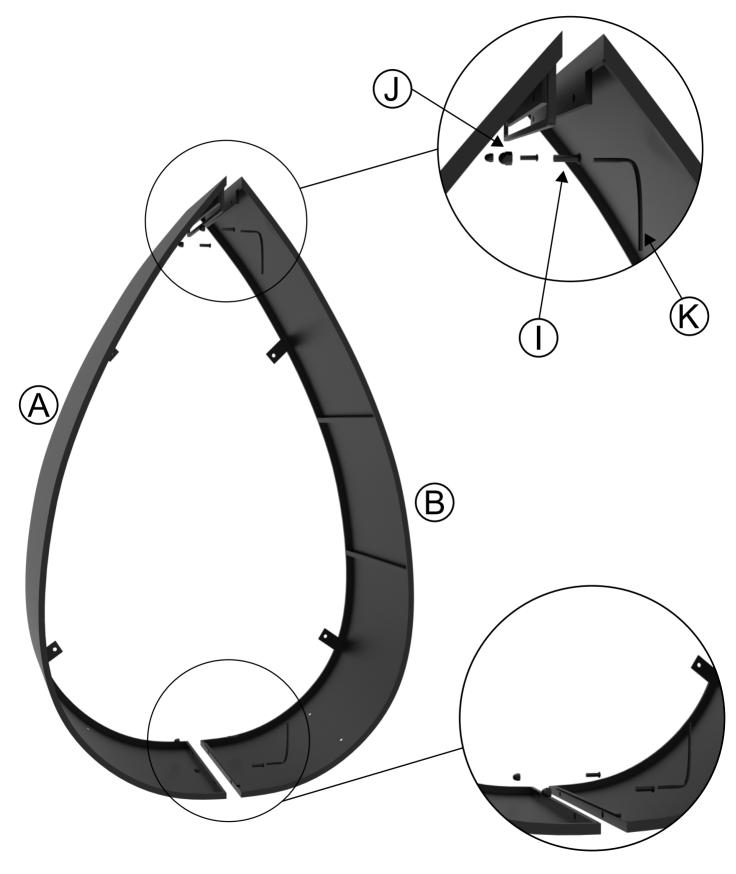

### Ivyline Assembly Booklet Leaf on Stand Sculptural Log Storage Natural Rust H124cm W70cm

WARNING! Heavy Item! Follow proper lifting technique. Two people required for lifting and assembly.

**WARNING!** Ensure screws and bolts are tightened before use. For maximum quality, check at regular intervals and re-tighten when necessary.

**WARNING!** In order to prevent overturning this product must be used with the wall mounting brackets attached to the rear of the unit. Attach to your solid wall using the appropriate hardware.

inspired living