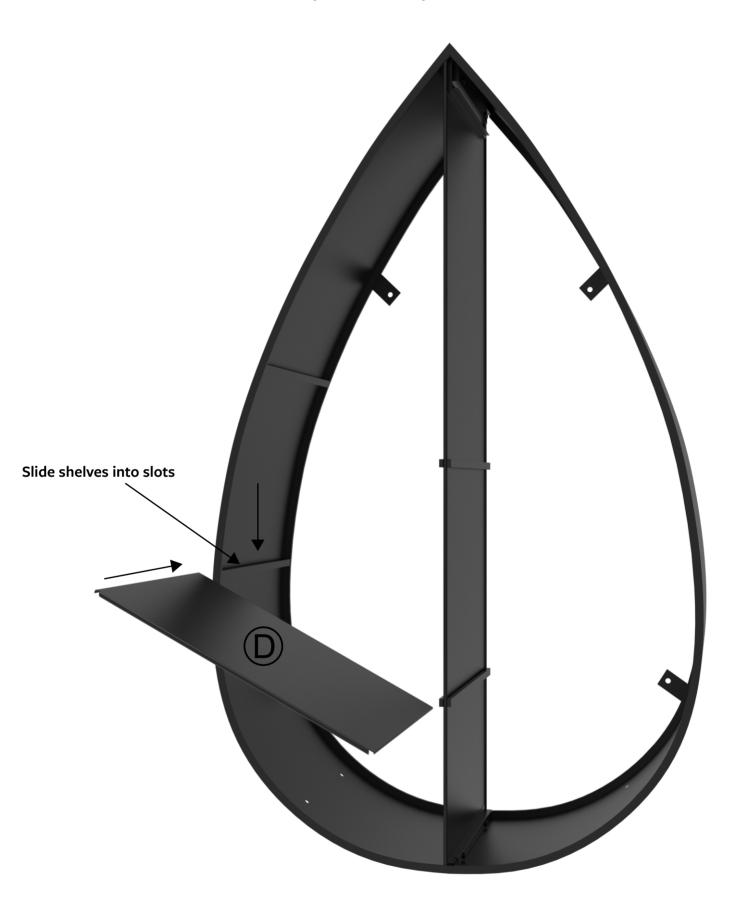

### Ivyline Assembly Booklet Leaf on Stand Sculptural Log Storage Natural Rust H124cm W70cm

WARNING! Heavy Item! Follow proper lifting technique. Two people required for lifting and assembly.

**WARNING!** Ensure screws and bolts are tightened before use. For maximum quality, check at regular intervals and re-tighten when necessary.