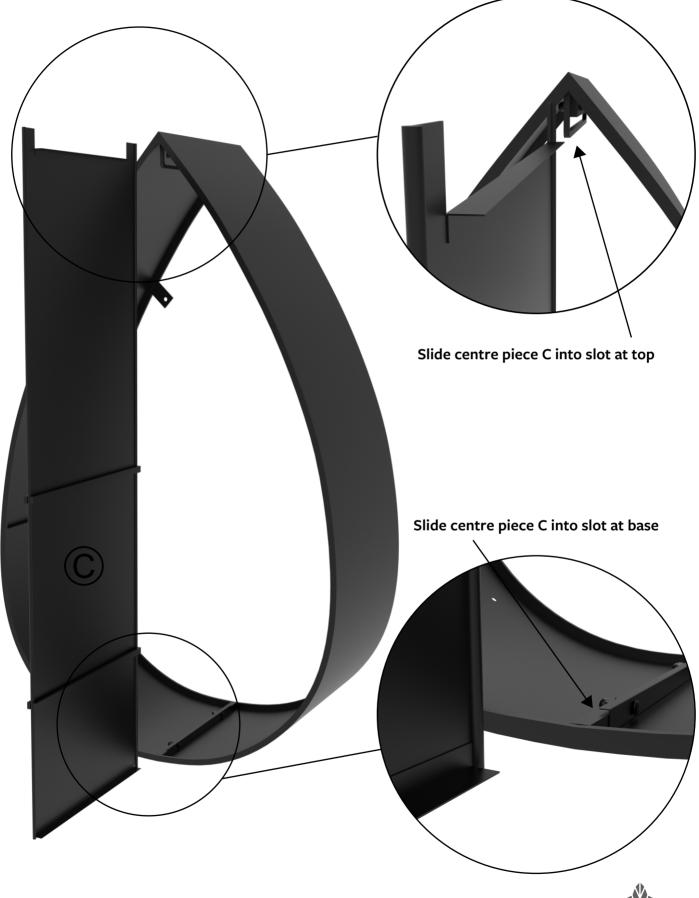

### Ivyline Assembly Booklet Leaf on Stand Sculptural Log Storage Natural Rust H124cm W70cm

WARNING! Heavy Item! Follow proper lifting technique. Two people required for lifting and assembly.

**WARNING!** Ensure screws and bolts are tightened before use. For maximum quality, check at regular intervals and re-tighten when necessary.