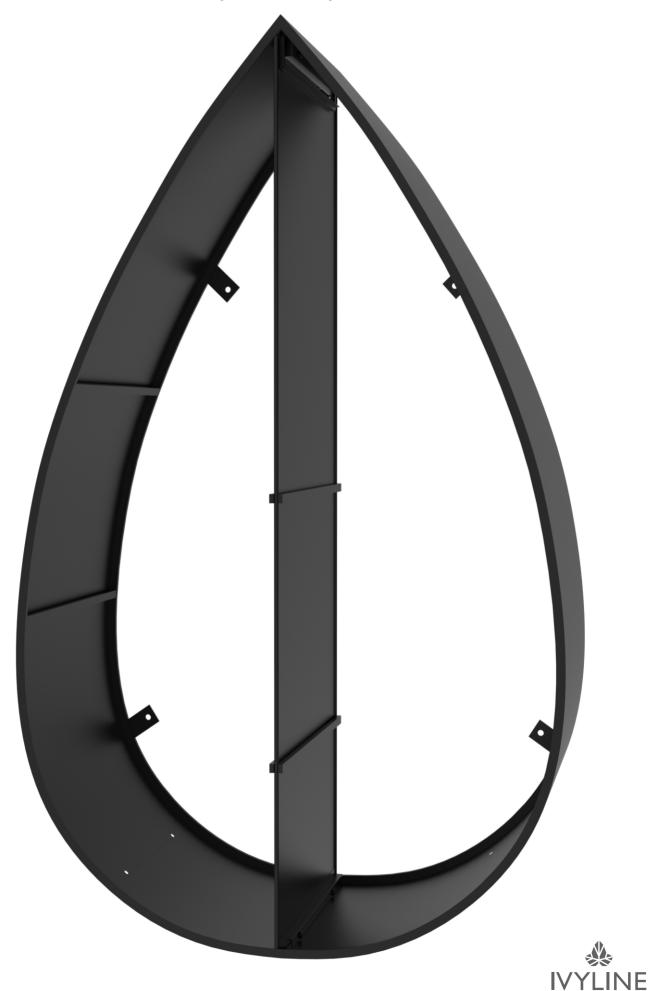

### Ivyline Assembly Booklet Leaf on Stand Sculptural Log Storage Natural Rust H124cm W70cm

WARNING! Heavy Item! Follow proper lifting technique. Two people required for lifting and assembly.

**WARNING!** Ensure screws and bolts are tightened before use. For maximum quality, check at regular intervals and re-tighten when necessary.