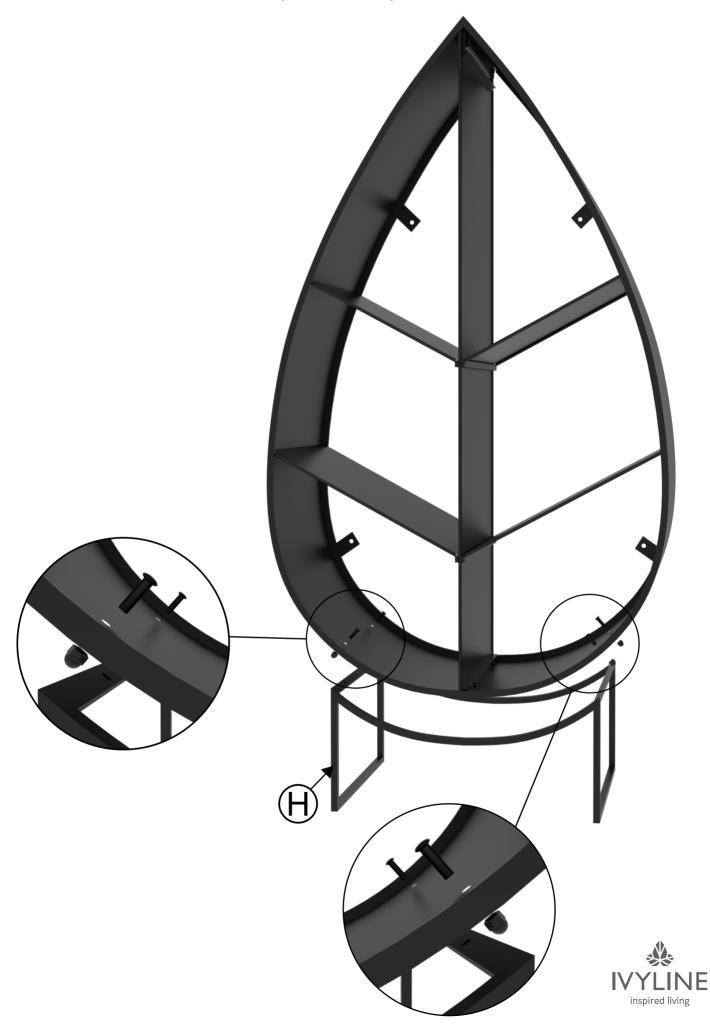

**WARNING!** In order to prevent overturning this product must be used with the wall mounting brackets attached to the rear of the unit. Attach to your solid wall using the appropriate hardware.

inspired living

Fix onto the wall with wall fixtures

Ready for use