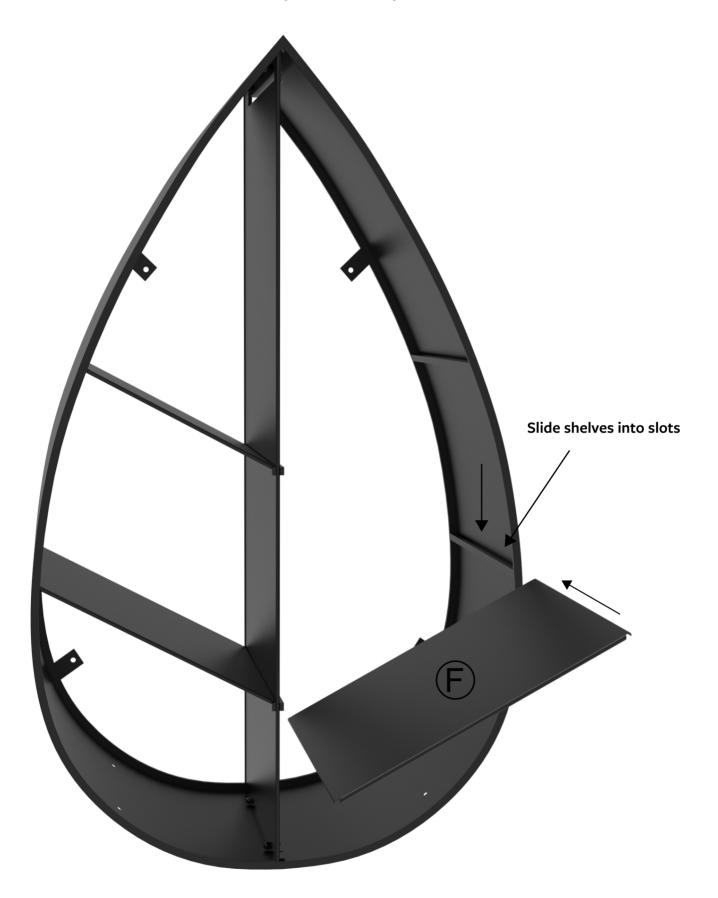

### Ivyline Assembly Booklet Leaf on Stand Sculptural Log Storage Natural Rust H124cm W70cm

WARNING! Heavy Item! Follow proper lifting technique. Two people required for lifting and assembly.

**WARNING!** Ensure screws and bolts are tightened before use. For maximum quality, check at regular intervals and re-tighten when necessary.