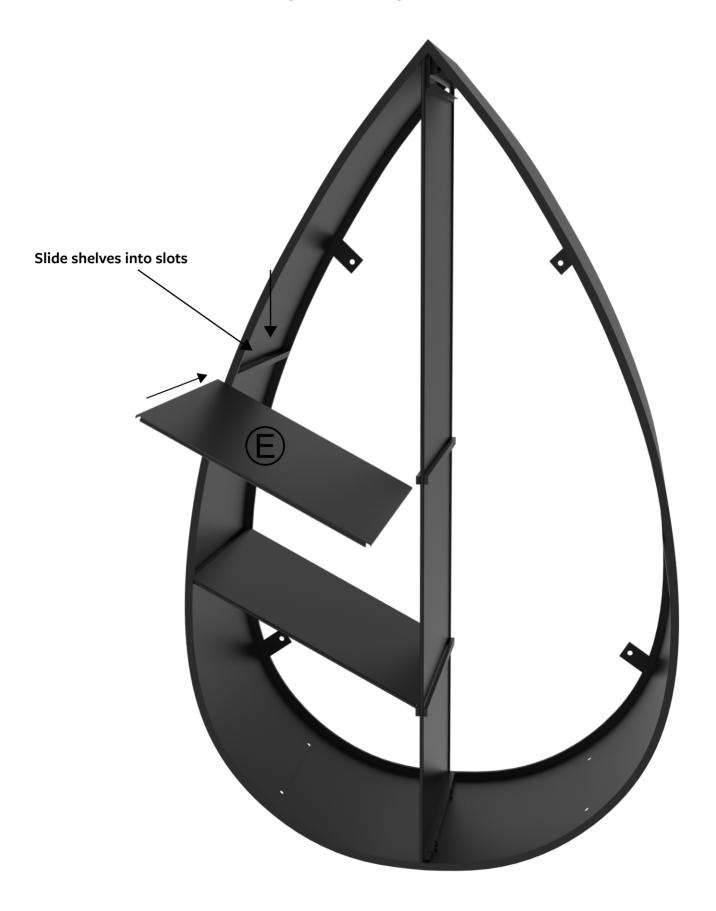

### Ivyline Assembly Booklet Leaf on Stand Sculptural Log Storage Natural Rust H124cm W70cm

WARNING! Heavy Item! Follow proper lifting technique. Two people required for lifting and assembly.

**WARNING!** Ensure screws and bolts are tightened before use. For maximum quality, check at regular intervals and re-tighten when necessary.