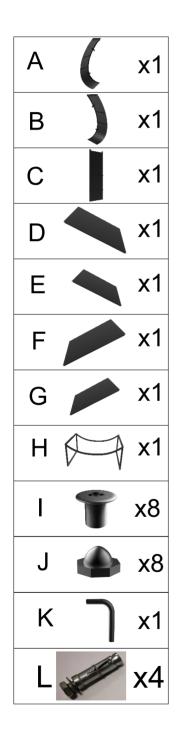

### Ivyline Assembly Booklet Leaf on Stand Sculptural Log Storage Natural Rust H124cm W70cm

WARNING! Heavy Item! Follow proper lifting technique. Two people required for lifting and assembly.

**WARNING!** Ensure screws and bolts are tightened before use. For maximum quality, check at regular intervals and re-tighten when necessary.