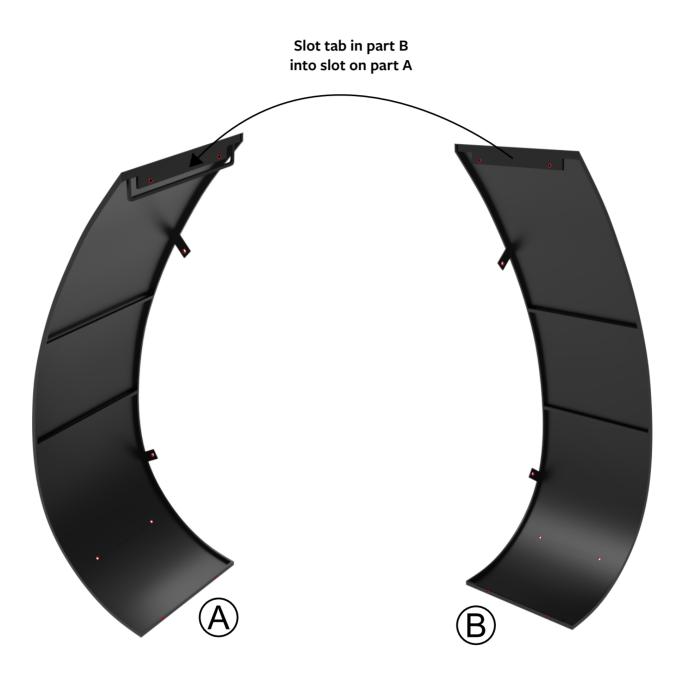

### Ivyline Assembly Booklet Leaf on Stand Sculptural Log Storage Natural Rust H124cm W70cm

WARNING! Heavy Item! Follow proper lifting technique. Two people required for lifting and assembly.

**WARNING!** Ensure screws and bolts are tightened before use. For maximum quality, check at regular intervals and re-tighten when necessary.