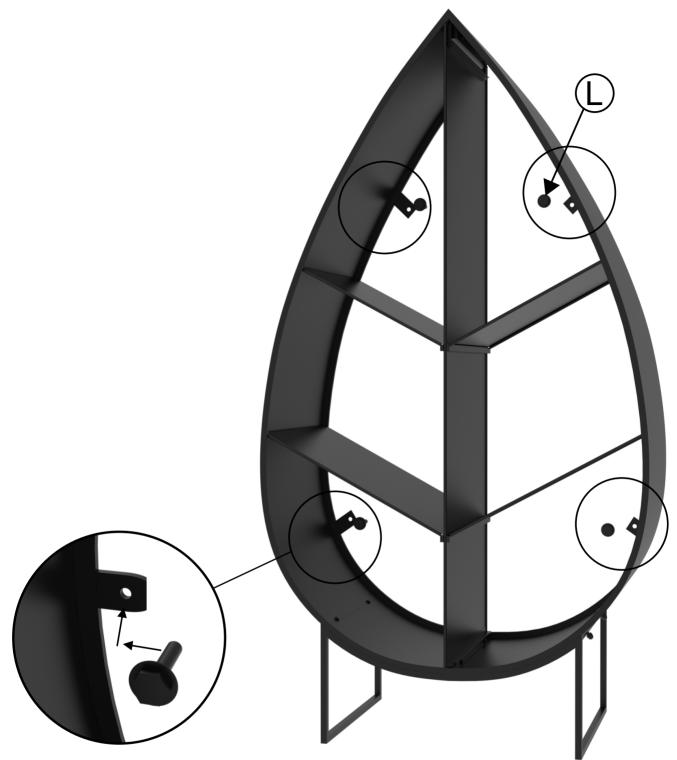

### Ivyline Assembly Booklet Leaf on Stand Sculptural Log Storage Natural Rust H124cm W70cm

WARNING! Heavy Item! Follow proper lifting technique. Two people required for lifting and assembly.

**WARNING!** Ensure screws and bolts are tightened before use. For maximum quality, check at regular intervals and re-tighten when necessary.

**WARNING!** In order to prevent overturning this product must be used with the wall mounting brackets attached to the rear of the unit. Attach to your solid wall using the appropriate hardware.

inspired living