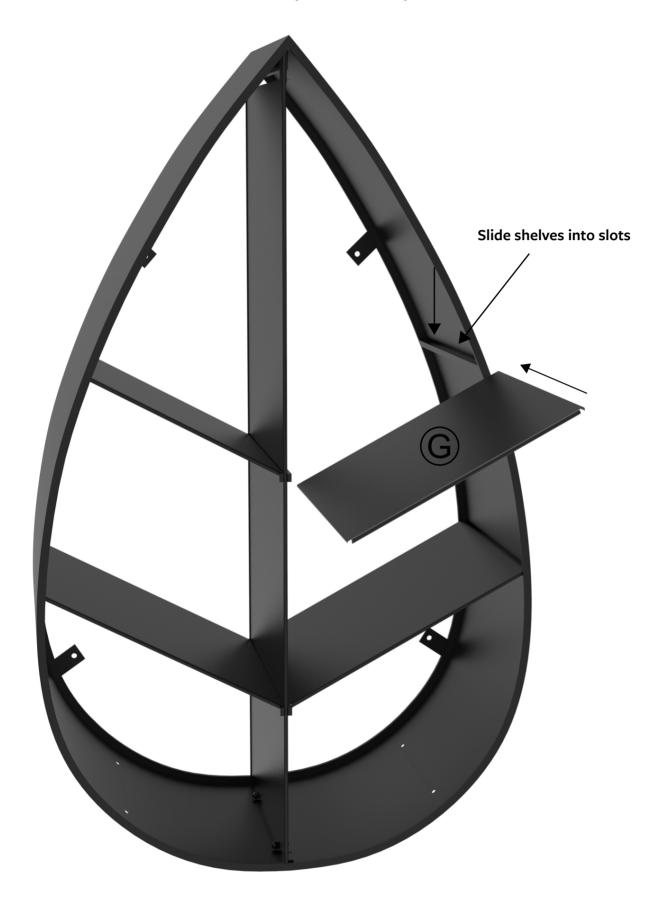

### Ivyline Assembly Booklet Leaf on Stand Sculptural Log Storage Natural Rust H124cm W70cm

WARNING! Heavy Item! Follow proper lifting technique. Two people required for lifting and assembly.

**WARNING!** Ensure screws and bolts are tightened before use. For maximum quality, check at regular intervals and re-tighten when necessary.