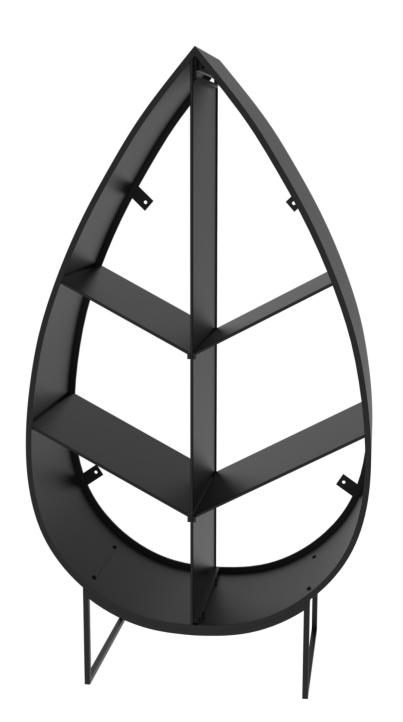

### Ivyline Assembly Booklet Leaf on Stand Sculptural Log Storage Natural Rust H124cm W70cm

WARNING! Heavy Item! Follow proper lifting technique. Two people required for lifting and assembly.

**WARNING!** Ensure screws and bolts are tightened before use. For maximum quality, check at regular intervals and re-tighten when necessary.

**WARNING!** In order to prevent overturning this product must be used with the wall mounting brackets attached to the rear of the unit. Attach to your solid wall using the appropriate hardware.

inspired living

Fix onto the wall with wall fixtures

Ready for use