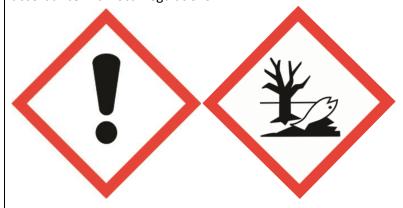

WARNING! MAY CAUSE AN ALLERGIC SKIN REACTION. CAUSES SERIOUS EYE IRRITATION. TOXIC TO AQUATIC LIFE WITH LONG LASTING EFFECTS. Read label before use. Keep out of reach of children. Contains: 2,2-dimethyl-1,3-dioxolan-4-ylmethanol, Benzyl alcohol, alpha-Pinene, d-Limonene, Citral, Dimethylcyclohex-3-ene-1-carbaldehyde (isomer unspecified), dl-Citronellol. May produce an allergic reaction. IF ON SKIN: Wash with plenty of soap and water. If skin irritation or rash occurs: Get medical advice/attention. IF IN EYES: Rinse cautiously with water for several minutes. Remove contact lenses, if present and easy to do. Continue rinsing. If eye irritation persists: Get medical advice/attention. Avoid release to the environment. Dispose of contents/container to approved disposal site, in accordance with local regulations.