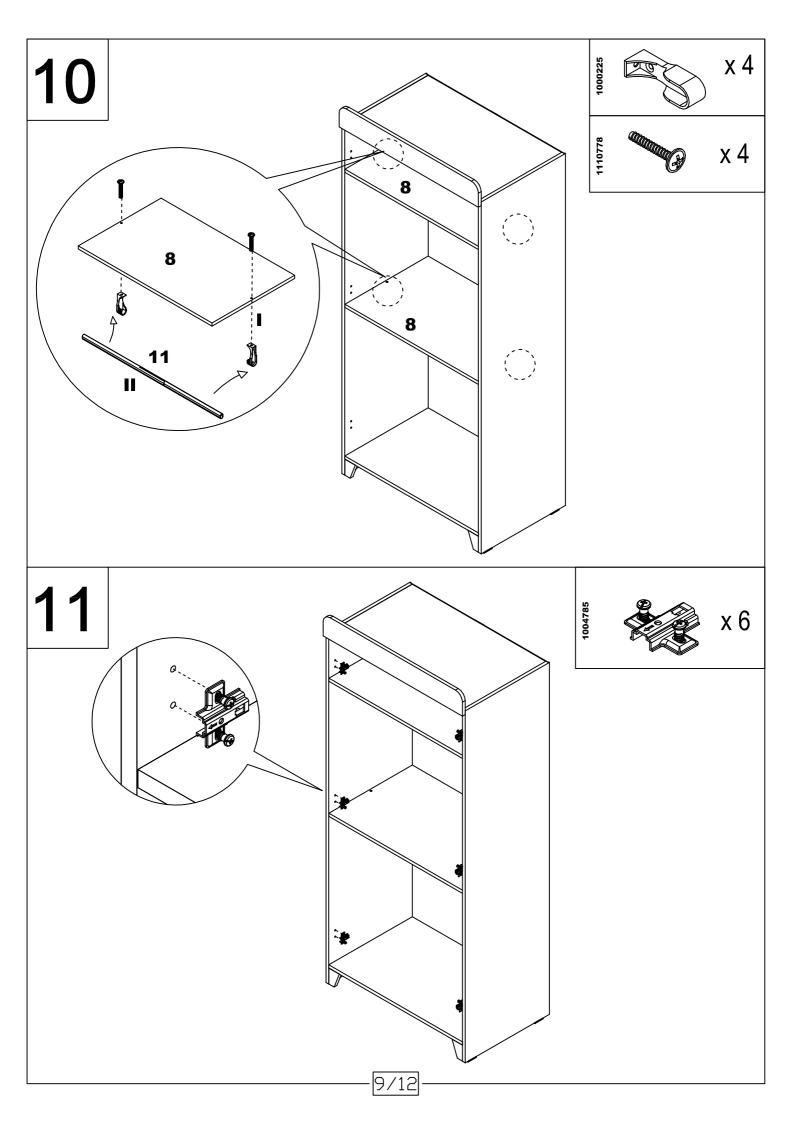

- tools required : crosshead screwdriver

| ARTIKELNUMMER<br>ITEM NUMER<br>ARTIKELNUMMER | BOX | IND.<br>4014879 | AANTAL<br>QUANTITY<br>ANZAHL | AFTMETINGEN [mm]<br>DIMENSIONS [mm]<br>ABMESSUNGEN [mm] |       |     |
|----------------------------------------------|-----|-----------------|------------------------------|---------------------------------------------------------|-------|-----|
| 1                                            | 1/3 | 2144237         | 1                            | 768                                                     | 480   | 16  |
| 2                                            | 1/3 | 2144239         | 1                            | 768                                                     | 479,5 | 16  |
| 3                                            | 2/3 | 2144241         | 1                            | 1752                                                    | 484   | 16  |
| 4                                            | 2/3 | 2144243         | 1                            | 1752                                                    | 484   | 16  |
| 5                                            | 1/3 | 2144245         | 1                            | 768                                                     | 150   | 16  |
| 6                                            | 1/3 | 2144247         | 2                            | 80                                                      | 60    | 16  |
| 7                                            | 1/3 | 2150557         | 1                            | 800                                                     | 110   | 16  |
| 8                                            | 1/3 | 2144251         | 2                            | 768                                                     | 479   | 16  |
| 9                                            | 3/3 | 2144253         | 2                            | 1652                                                    | 398   | 16  |
| 10                                           | 3/3 | 2144762         | 1                            | 1672                                                    | 790   | 2,5 |
| 11                                           | 1/3 | 1108167         | 1                            | 754                                                     | -     | -   |