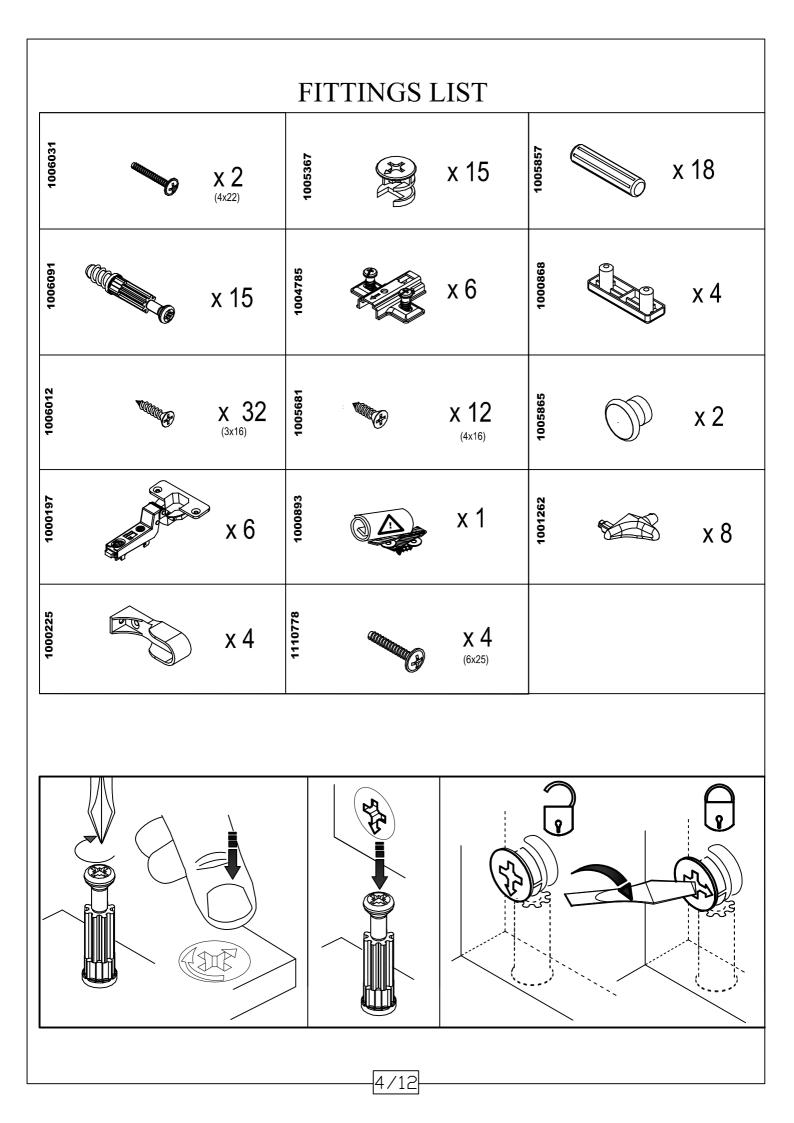

- tools required : crosshead screwdriver

| ARTIKELNUMMER<br>ITEM NUMER<br>ARTIKELNUMMER | BOX | IND.<br>4014879 | AANTAL<br>QUANTITY<br>ANZAHL | AFTMETINGEN [mm]<br>DIMENSIONS [mm]<br>ABMESSUNGEN [mm] |       |     |
|----------------------------------------------|-----|-----------------|------------------------------|---------------------------------------------------------|-------|-----|
| 1                                            | 1/3 | 2144237         | 1                            | 768                                                     | 480   | 16  |
| 2                                            | 1/3 | 2144239         | 1                            | 768                                                     | 479,5 | 16  |
| 3                                            | 2/3 | 2144241         | 1                            | 1752                                                    | 484   | 16  |
| 4                                            | 2/3 | 2144243         | 1                            | 1752                                                    | 484   | 16  |
| 5                                            | 1/3 | 2144245         | 1                            | 768                                                     | 150   | 16  |
| 6                                            | 1/3 | 2144247         | 2                            | 80                                                      | 60    | 16  |
| 7                                            | 1/3 | 2150557         | 1                            | 800                                                     | 110   | 16  |
| 8                                            | 1/3 | 2144251         | 2                            | 768                                                     | 479   | 16  |
| 9                                            | 3/3 | 2144253         | 2                            | 1652                                                    | 398   | 16  |
| 10                                           | 3/3 | 2144762         | 1                            | 1672                                                    | 790   | 2,5 |
| 11                                           | 1/3 | 1108167         | 1                            | 754                                                     | -     | -   |