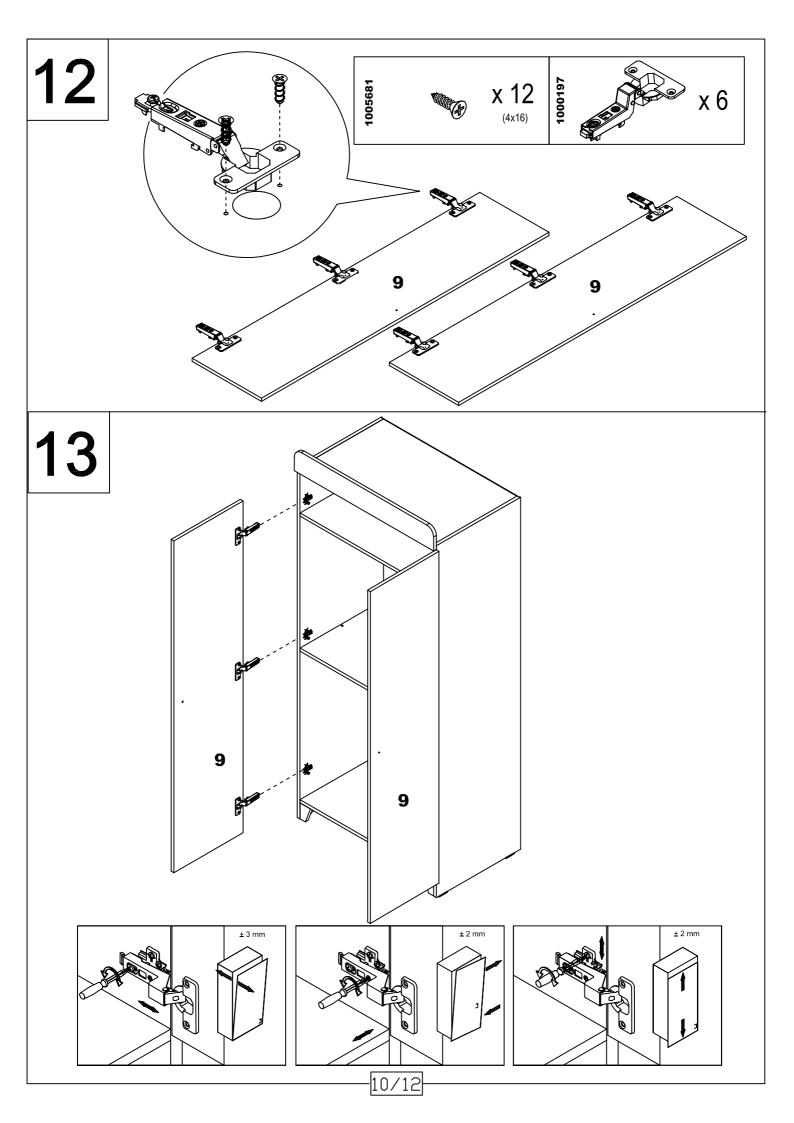

| 800                                                     | 110   | 16  |
| 8                                            | 1/3 | 2144251         | 2                            | 768                                                     | 479   | 16  |
| 9                                            | 3/3 | 2144253         | 2                            | 1652                                                    | 398   | 16  |
| 10                                           | 3/3 | 2144762         | 1                            | 1672                                                    | 790   | 2,5 |
| 11                                           | 1/3 | 1108167         | 1                            | 754                                                     | -     | -   |

-3/12



















Always use the wall attachment strap provided.

All assembly fixings should always be tightened properly. Care should be taken that no screws are loose because a child could trap parts of their body, or clothing (e.g. strings, necklaces, ribbons, dummies, etc.) which could pose a risk of strangulation. Be aware of the risks of open fires and other such sources of

strong heat, such as electric bar fires, gas fires, etc. in the near vicinity of the wardrobe.

Do not use if any of the parts are broken, torn or missing.

Any additional or replacement parts can only be obtained from the manufacturer or the distributor.

### Maintenance

Take care when handling or moving the furniture. Careless handling may cause damage.

Regularly check that all fixings are tightened and that there are n