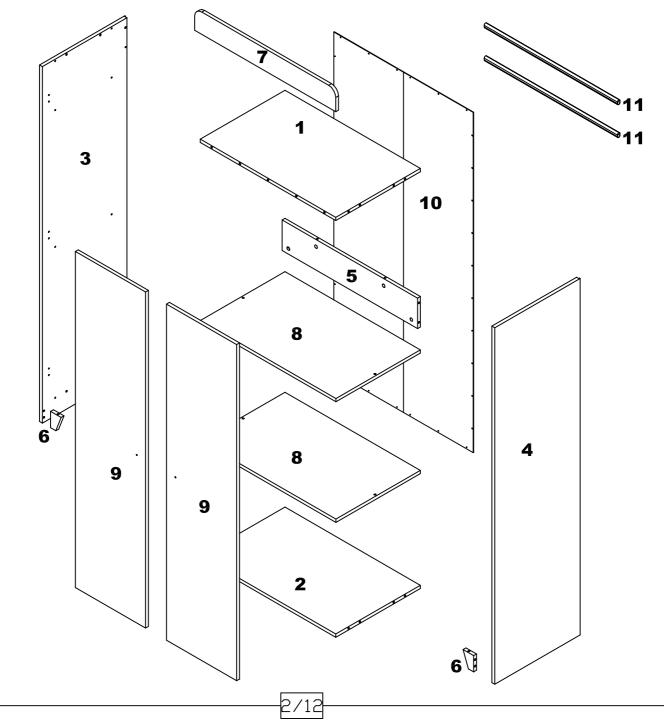

## MAIN COMPONENTS

- unpack all the parts and identify them against the fittings and components list.

- do not discard any packaging untill you have checked that you have all parts as shown below.

- you may find the construction of your dresser easier if you have the help of another person.

- tools required : crosshead screwdriver

| ARTIKELNUMMER<br>ITEM NUMER<br>ARTIKELNUMMER | BOX | IND.<br>4014879 | AANTAL<br>QUANTITY<br>ANZAHL | AFTMETINGEN [mm]<br>DIMENSIONS [mm]<br>ABMESSUNGEN [mm] |       |     |
|----------------------------------------------|-----|-----------------|------------------------------|---------------------------------------------------------|-------|-----|
| 1                                            | 1/3 | 2144237         | 1                            | 768                                                     | 480   | 16  |
| 2                                            | 1/3 | 2144239         | 1                            | 768                                                     | 479,5 | 16  |
| 3                                            | 2/3 | 2144241         | 1                            | 1752                                                    | 484   | 16  |
| 4                                            | 2/3 | 2144243         | 1                            | 1752                                                    | 484   | 16  |
| 5                                            | 1/3 | 2144245         | 1                            | 768                                                     | 150   | 16  |
| 6                                            | 1/3 | 2144247         | 2                            | 80                                                      | 60    | 16  |
| 7                                            | 1/3 | 2150557         | 1                            | 800                                                     | 110   | 16  |
| 8                                            | 1/3 | 2144251         | 2                            | 768                                                     | 479   | 16  |
| 9                                            | 3/3 | 2144253         | 2                            | 1652                                                    | 398   | 16  |
| 10                                           | 3/3 | 2144762         | 1                            | 1672                                                    | 790   | 2,5 |
| 11                                           | 1/3 | 1108167         | 1                            | 754                                                     | -     | -   |