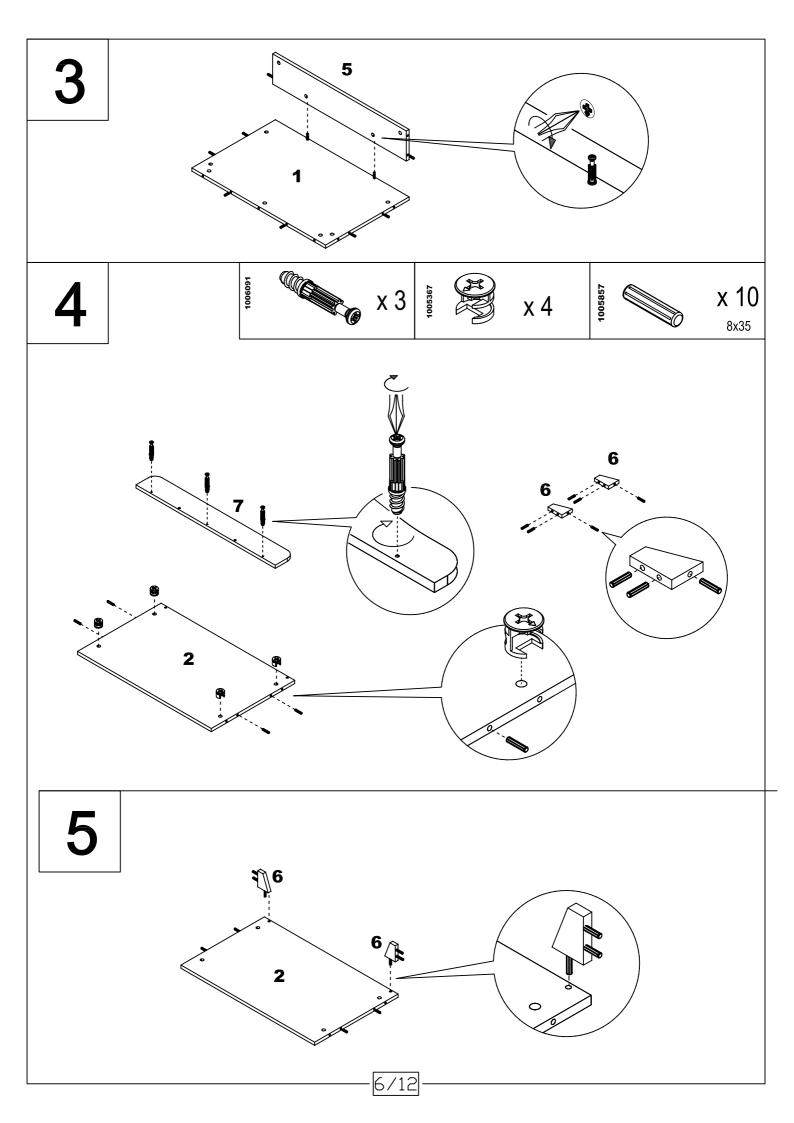

- tools required : crosshead screwdriver

| ARTIKELNUMMER<br>ITEM NUMER<br>ARTIKELNUMMER | BOX | IND.<br>4014879 | AANTAL<br>QUANTITY<br>ANZAHL | AFTMETINGEN [mm]<br>DIMENSIONS [mm]<br>ABMESSUNGEN [mm] |       |     |
|----------------------------------------------|-----|-----------------|------------------------------|---------------------------------------------------------|-------|-----|
| 1                                            | 1/3 | 2144237         | 1                            | 768                                                     | 480   | 16  |
| 2                                            | 1/3 | 2144239         | 1                            | 768                                                     | 479,5 | 16  |
| 3                                            | 2/3 | 2144241         | 1                            | 1752                                                    | 484   | 16  |
| 4                                            | 2/3 | 2144243         | 1                            | 1752                                                    | 484   | 16  |
| 5                                            | 1/3 | 2144245         | 1                            | 768                                                     | 150   | 16  |
| 6                                            | 1/3 | 2144247         | 2                            | 80                                                      | 60    | 16  |
| 7                                            | 1/3 | 2150557         | 1                            | 800                                                     | 110   | 16  |
| 8                                            | 1/3 | 2144251         | 2                            | 768                                                     | 479   | 16  |
| 9                                            | 3/3 | 2144253         | 2                            | 1652                                                    | 398   | 16  |
| 10                                           | 3/3 | 2144762         | 1                            | 1672                                                    | 790   | 2,5 |
| 11                                           | 1/3 | 1108167         | 1                            | 754                                                     | -     | -   |