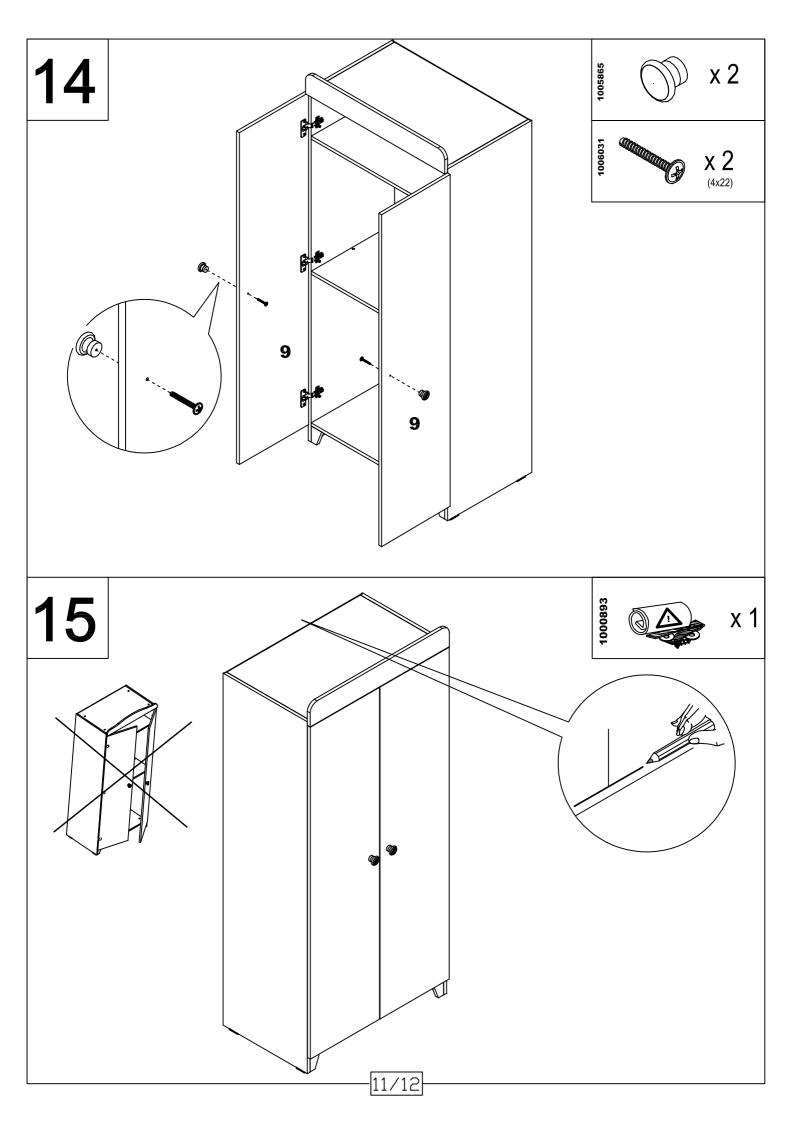

| 800                                                     | 110   | 16  |
| 8                                            | 1/3 | 2144251         | 2                            | 768                                                     | 479   | 16  |
| 9                                            | 3/3 | 2144253         | 2                            | 1652                                                    | 398   | 16  |
| 10                                           | 3/3 | 2144762         | 1                            | 1672                                                    | 790   | 2,5 |
| 11                                           | 1/3 | 1108167         | 1                            | 754                                                     | -     | -   |

-3/12



















Always use the wall attachment strap provided.

All assembly fixings should always be tightened properly. Care should be taken that no screws are loose because a child could trap parts of their body, or clothing (e.g. strings, necklaces, ribbons, dummies, etc.) which could pose a risk of strangulation. Be aware of the risks of open fires and other such sources of

strong heat, such as electric bar fires, gas fires, etc. in the near vicinity of the wardrobe.

Do not use if any of the parts are broken, torn or missing.

Any additional or replacement parts can only be obtained from the manufacturer or the distributor.

### Maintenance

Take care when handling or moving the furniture. Careless handling may cause damage.

Regularly check that all fixings are tightened and that there are no