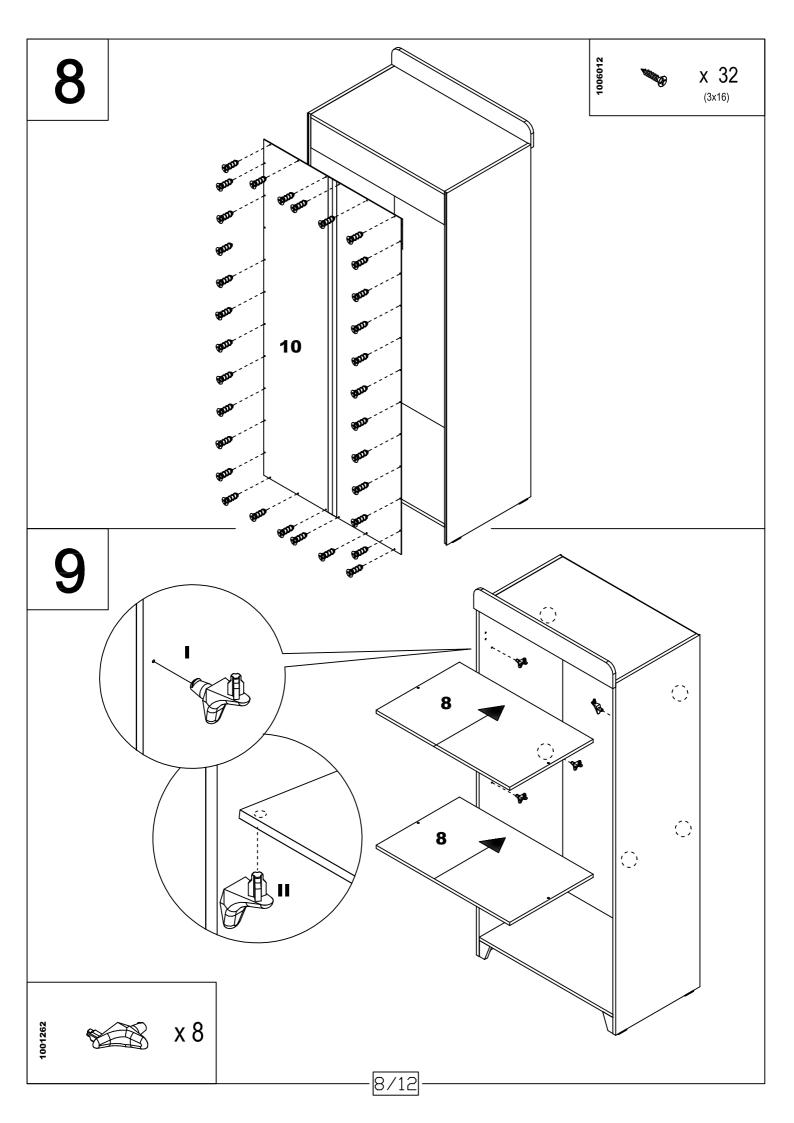

- tools required : crosshead screwdriver

| ARTIKELNUMMER<br>ITEM NUMER<br>ARTIKELNUMMER | BOX | IND.<br>4014879 | AANTAL<br>QUANTITY<br>ANZAHL | AFTMETINGEN [mm]<br>DIMENSIONS [mm]<br>ABMESSUNGEN [mm] |       |     |
|----------------------------------------------|-----|-----------------|------------------------------|---------------------------------------------------------|-------|-----|
| 1                                            | 1/3 | 2144237         | 1                            | 768                                                     | 480   | 16  |
| 2                                            | 1/3 | 2144239         | 1                            | 768                                                     | 479,5 | 16  |
| 3                                            | 2/3 | 2144241         | 1                            | 1752                                                    | 484   | 16  |
| 4                                            | 2/3 | 2144243         | 1                            | 1752                                                    | 484   | 16  |
| 5                                            | 1/3 | 2144245         | 1                            | 768                                                     | 150   | 16  |
| 6                                            | 1/3 | 2144247         | 2                            | 80                                                      | 60    | 16  |
| 7                                            | 1/3 | 2150557         | 1                            | 800                                                     | 110   | 16  |
| 8                                            | 1/3 | 2144251         | 2                            | 768                                                     | 479   | 16  |
| 9                                            | 3/3 | 2144253         | 2                            | 1652                                                    | 398   | 16  |
| 10                                           | 3/3 | 2144762         | 1                            | 1672                                                    | 790   | 2,5 |
| 11                                           | 1/3 | 1108167         | 1                            | 754                                                     | -     | -   |