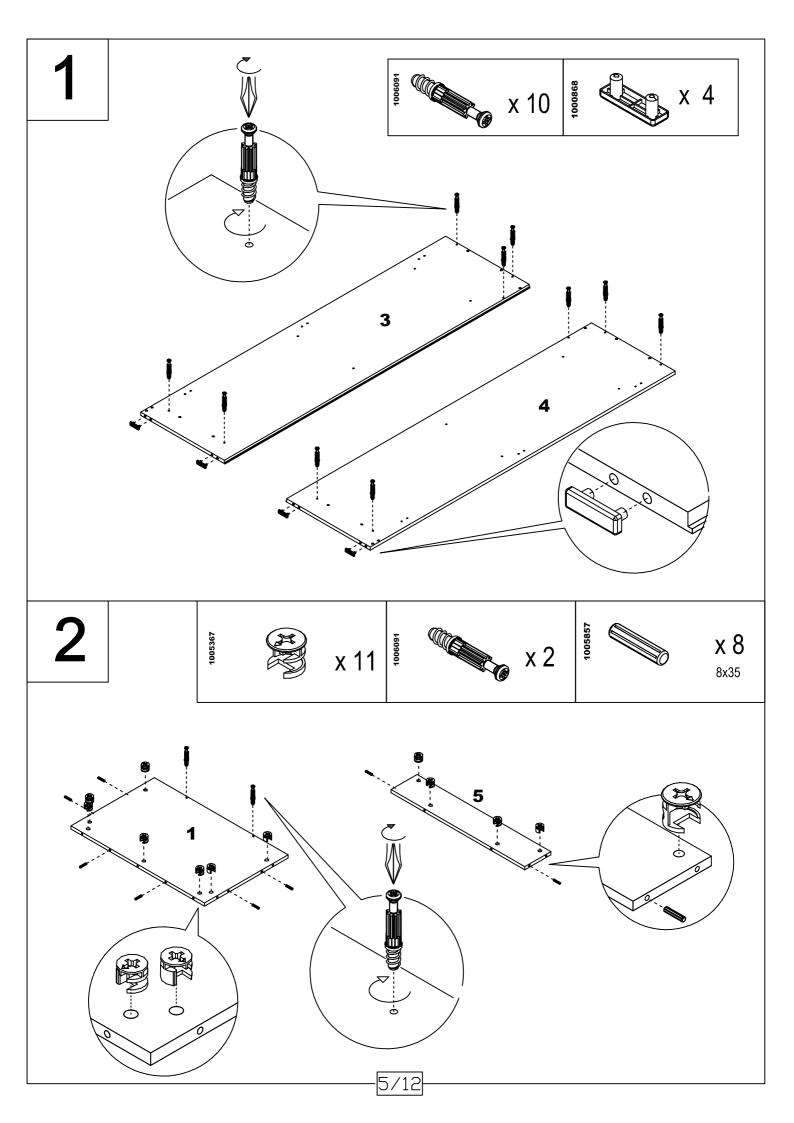

- tools required : crosshead screwdriver

| ARTIKELNUMMER<br>ITEM NUMER<br>ARTIKELNUMMER | BOX | IND.<br>4014879 | AANTAL<br>QUANTITY<br>ANZAHL | AFTMETINGEN [mm]<br>DIMENSIONS [mm]<br>ABMESSUNGEN [mm] |       |     |
|----------------------------------------------|-----|-----------------|------------------------------|---------------------------------------------------------|-------|-----|
| 1                                            | 1/3 | 2144237         | 1                            | 768                                                     | 480   | 16  |
| 2                                            | 1/3 | 2144239         | 1                            | 768                                                     | 479,5 | 16  |
| 3                                            | 2/3 | 2144241         | 1                            | 1752                                                    | 484   | 16  |
| 4                                            | 2/3 | 2144243         | 1                            | 1752                                                    | 484   | 16  |
| 5                                            | 1/3 | 2144245         | 1                            | 768                                                     | 150   | 16  |
| 6                                            | 1/3 | 2144247         | 2                            | 80                                                      | 60    | 16  |
| 7                                            | 1/3 | 2150557         | 1                            | 800                                                     | 110   | 16  |
| 8                                            | 1/3 | 2144251         | 2                            | 768                                                     | 479   | 16  |
| 9                                            | 3/3 | 2144253         | 2                            | 1652                                                    | 398   | 16  |
| 10                                           | 3/3 | 2144762         | 1                            | 1672                                                    | 790   | 2,5 |
| 11                                           | 1/3 | 1108167         | 1                            | 754                                                     | -     | -   |