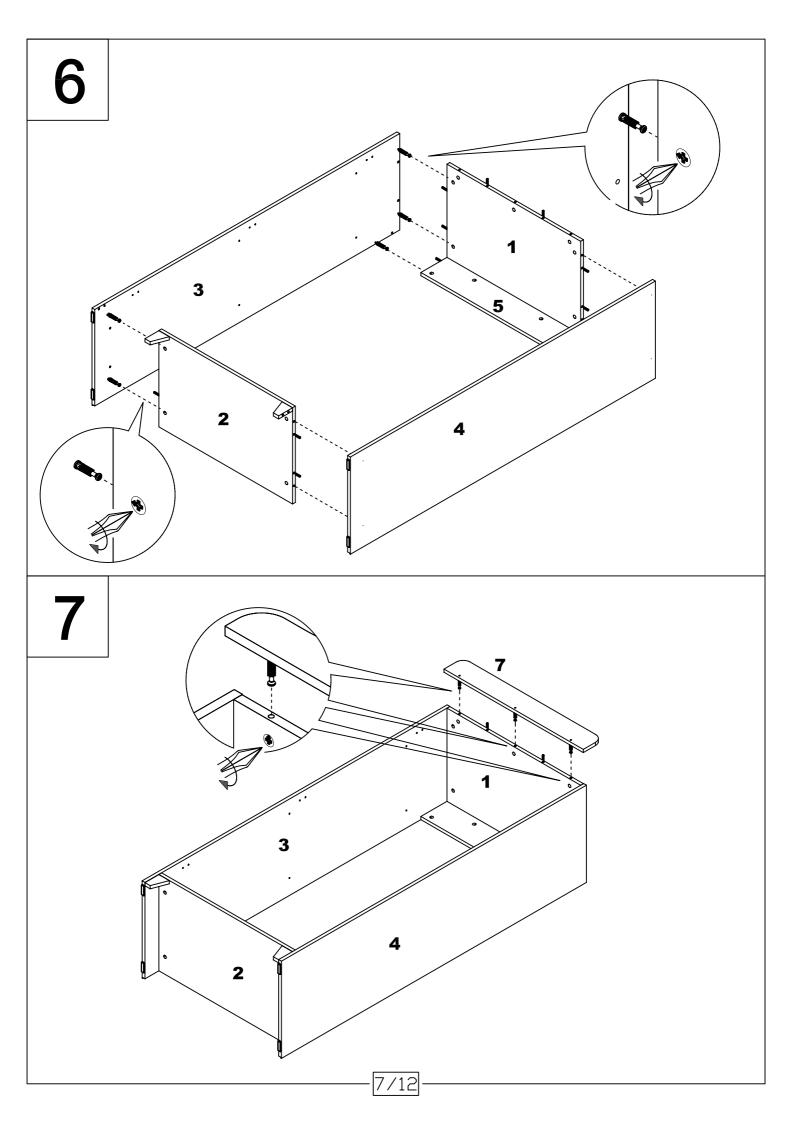

- tools required : crosshead screwdriver

| ARTIKELNUMMER<br>ITEM NUMER<br>ARTIKELNUMMER | BOX | IND.<br>4014879 | AANTAL<br>QUANTITY<br>ANZAHL | AFTMETINGEN [mm]<br>DIMENSIONS [mm]<br>ABMESSUNGEN [mm] |       |     |
|----------------------------------------------|-----|-----------------|------------------------------|---------------------------------------------------------|-------|-----|
| 1                                            | 1/3 | 2144237         | 1                            | 768                                                     | 480   | 16  |
| 2                                            | 1/3 | 2144239         | 1                            | 768                                                     | 479,5 | 16  |
| 3                                            | 2/3 | 2144241         | 1                            | 1752                                                    | 484   | 16  |
| 4                                            | 2/3 | 2144243         | 1                            | 1752                                                    | 484   | 16  |
| 5                                            | 1/3 | 2144245         | 1                            | 768                                                     | 150   | 16  |
| 6                                            | 1/3 | 2144247         | 2                            | 80                                                      | 60    | 16  |
| 7                                            | 1/3 | 2150557         | 1                            | 800                                                     | 110   | 16  |
| 8                                            | 1/3 | 2144251         | 2                            | 768                                                     | 479   | 16  |
| 9                                            | 3/3 | 2144253         | 2                            | 1652                                                    | 398   | 16  |
| 10                                           | 3/3 | 2144762         | 1                            | 1672                                                    | 790   | 2,5 |
| 11                                           | 1/3 | 1108167         | 1                            | 754                                                     | -     | -   |