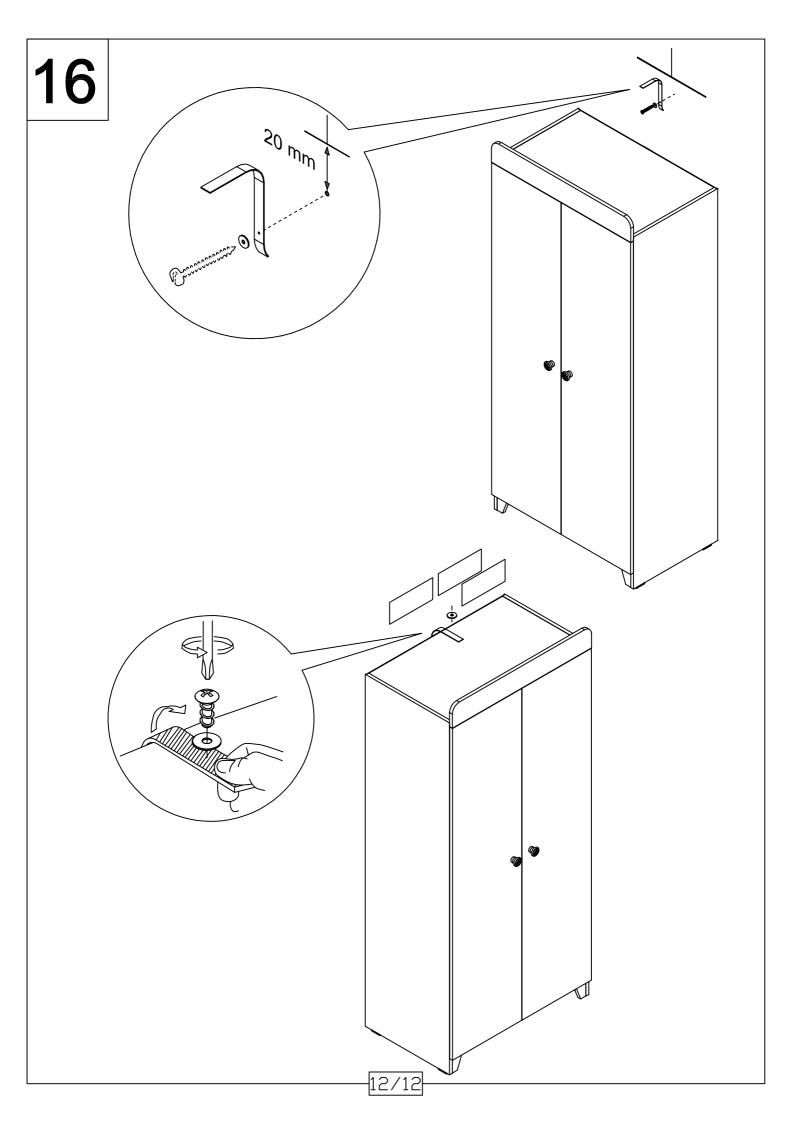

800                                                     | 110   | 16  |
| 8                                            | 1/3 | 2144251         | 2                            | 768                                                     | 479   | 16  |
| 9                                            | 3/3 | 2144253         | 2                            | 1652                                                    | 398   | 16  |
| 10                                           | 3/3 | 2144762         | 1                            | 1672                                                    | 790   | 2,5 |
| 11                                           | 1/3 | 1108167         | 1                            | 754                                                     | -     | -   |

-3/12



















Always use the wall attachment strap provided.

All assembly fixings should always be tightened properly. Care should be taken that no screws are loose because a child could trap parts of their body, or clothing (e.g. strings, necklaces, ribbons, dummies, etc.) which could pose a risk of strangulation. Be aware of the risks of open fires and other such sources of

strong heat, such as electric bar fires, gas fires, etc. in the near vicinity of the wardrobe.

Do not use if any of the parts are broken, torn or missing.

Any additional or replacement parts can only be obtained from the manufacturer or the distributor.

### Maintenance

Take care when handling or moving the furniture. Careless handling may cause damage.

Regularly check that all fixings are tightened and that there are no br