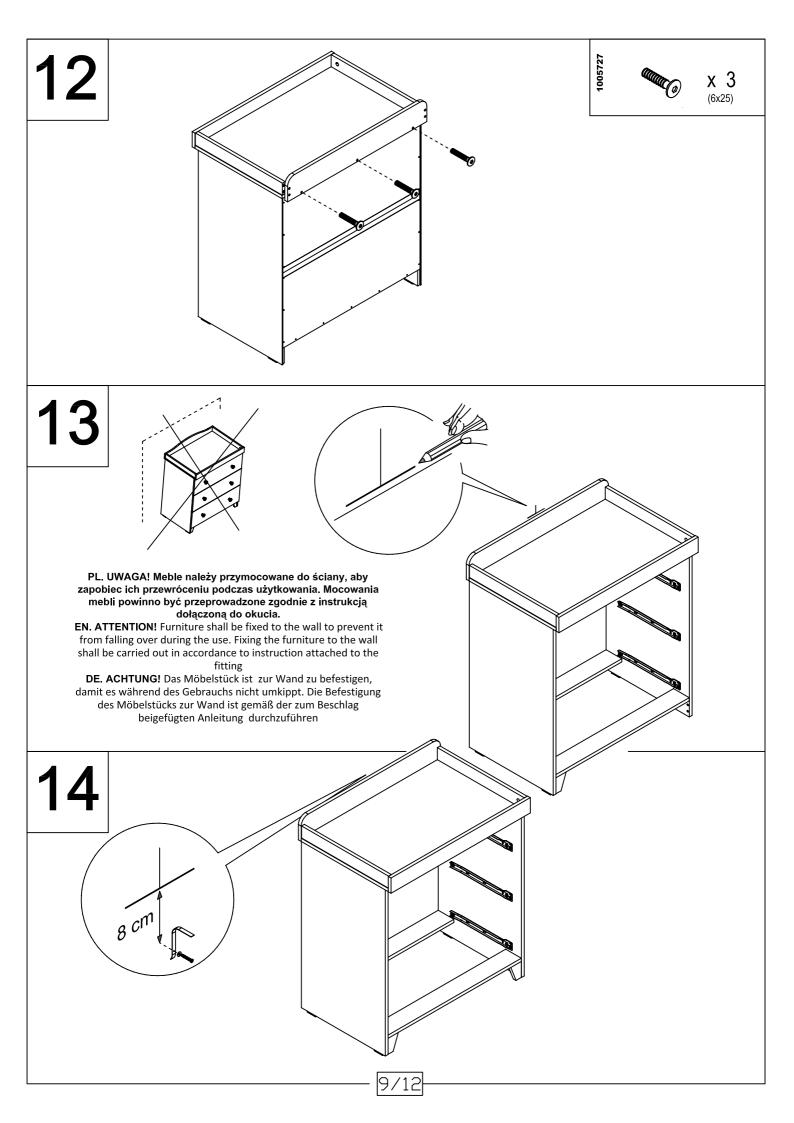

## MAIN COMPONENTS

- unpack all the parts and identify them against the fittings and components list.
- do not discard any packaging untill you have checked that you have all parts as shown below.
- you may find the construction of your dresser easier if you have the help of another person.
- tools required : crosshead screwdriver