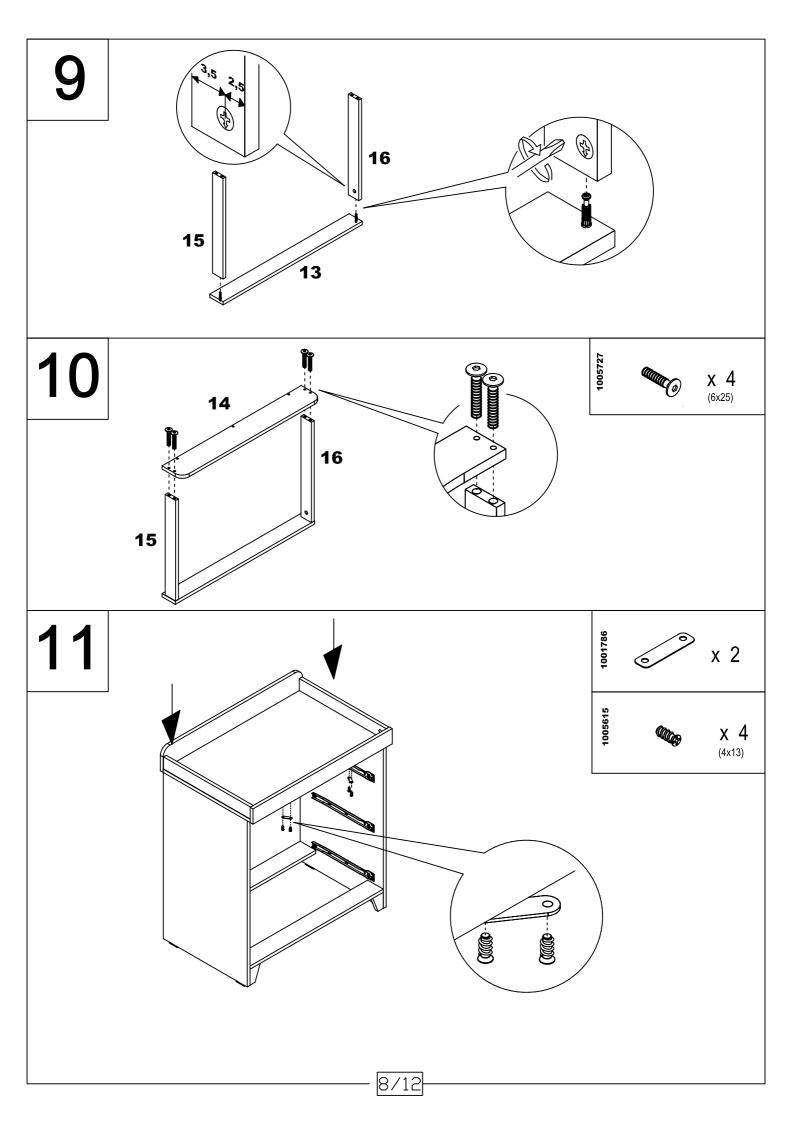

## MAIN COMPONENTS

- unpack all the parts and identify them against the fittings and components list.
- do not discard any packaging untill you have checked that you have all parts as shown below.
- you may find the construction of your dresser easier if you have the help of another person.
- tools required : crosshead screwdriver