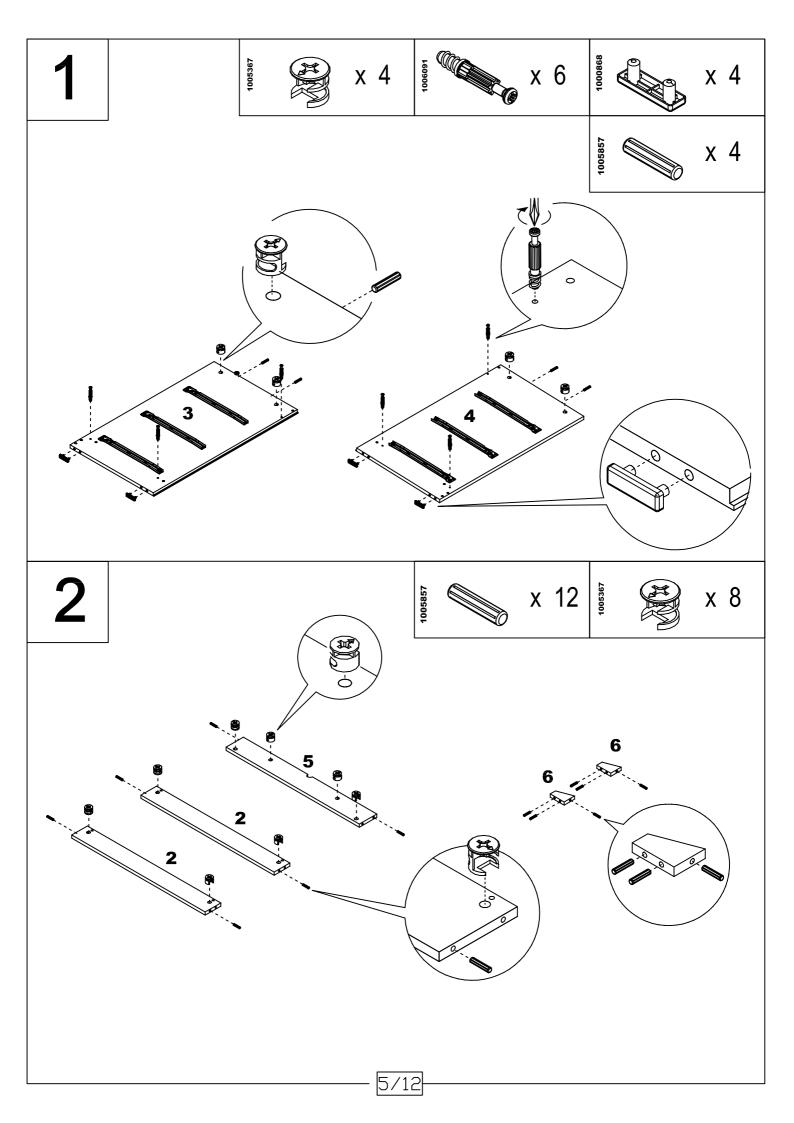

## FITTINGS LIST

| 1000806 | x 1  | 1005367 | x 26               | 1005857 | x 40 |
|---------|------|---------|--------------------|---------|------|
| 1006091 | x 26 | 1006012 | <b>x</b> 36 (3x16) | 1000868 | x 4  |
| 1000893 | x 1  | 1006031 | <b>x</b> 6 (4x22)  | 1005865 | x 6  |

| 1001786 | x 2               | 1005615 | <b>x</b> 4 (4x13) | 1002152 | x 3               |
|---------|-------------------|---------|-------------------|---------|-------------------|
| 1005926 | <b>x</b> 6 (3x13) | 1005876 | x 12              | 1005727 | <b>x</b> 7 (6x25) |