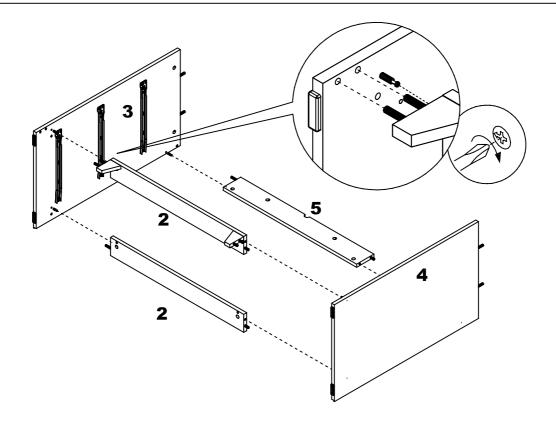

## MAIN COMPONENTS

- unpack all the parts and identify them against the fittings and components list.
- do not discard any packaging untill you have checked that you have all parts as shown below.
- you may find the construction of your dresser easier if you have the help of another person.
- tools required : crosshead screwdriver

| ARTIKELNUMMER ITEM NUMER ARTIKELNUMMER | NUMER BOX IND. QUAN |         | AANTAL<br>QUANTITY<br>ANZAHL | AFTMETINGEN [mm] DIMENSIONS [mm] ABMESSUNGEN [mm] |     |     |  |
|----------------------------------------|---------------------|---------|------------------------------|---------------------------------------------------|-----|-----|--|
| 1                                      | 2/2                 | 2144597 | 1                            | 800                                               | 500 | 16  |  |
| 2                                      | 2/2                 | 2144259 | 2                            | 766                                               | 90  | 16  |  |
| 3                                      | 1/2                 | 2144589 | 1                            | 828                                               | 482 | 25  |  |
| 4                                      | 1/2                 | 2144591 | 1                            | 828                                               | 482 | 25  |  |
| 5                                      | 2/2                 | 2144265 | 1                            | 766                                               | 100 | 16  |  |
| 6                                      | 2/2                 | 2144247 | 2                            | 80                                                | 60  | 16  |  |
| 7                                      | 2/2                 | 2144267 | 3                            | 796                                               | 246 | 16  |  |
| 8                                      | 1/2                 | 2144593 | 3                            | 400                                               | 160 | 16  |  |
| 9                                      | 1/2                 | 2144595 | 3                            | 400                                               | 160 | 25  |  |
| 10                                     | 2/2                 | 2144273 | 3                            | 709                                               | 139 | 16  |  |
| 11                                     | 1/2                 | 2144275 | 3                            | 722                                               | 405 | 2,5 |  |
| 12                                     | 2/2                 | 2144587 | 1                            | 788                                               | 748 | 2,5 |  |
| 13                                     | 1/2                 | 2144599 | 1                            | 800                                               | 76  | 16  |  |
| 14                                     | 1/2                 | 2150555 | 1                            | 800                                               | 116 | 16  |  |
| 15                                     | 2/2                 | 2144577 | 1                            | 500                                               | 60  | 16  |  |
| 16                                     | 2/2                 | 2144579 | 1                            | 500                                               | 60  | 16  |  |