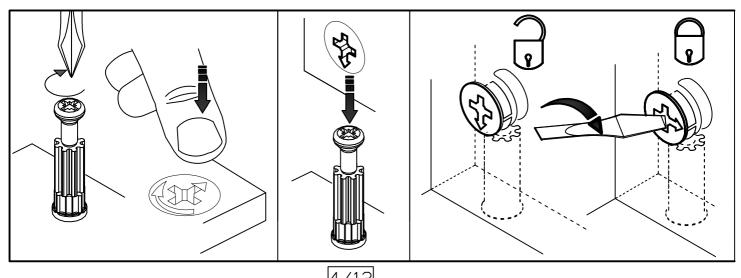

## FITTINGS LIST

| 1000806 | x 1  | 1005367 | x 26               | 1005857 | x 40 |
|---------|------|---------|--------------------|---------|------|
| 1006091 | x 26 | 1006012 | <b>x</b> 36 (3x16) | 1000868 | x 4  |
| 1000893 | x 1  | 1006031 | <b>x</b> 6 (4x22)  | 1005865 | x 6  |

| 1001786 | x 2               | 1005615 | <b>x</b> 4 (4x13) | 1002152 | x 3               |
|---------|-------------------|---------|-------------------|---------|-------------------|
| 1005926 | <b>x</b> 6 (3x13) | 1005876 | x 12              | 1005727 | <b>x</b> 7 (6x25) |