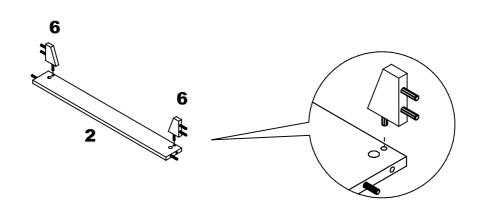

## MAIN COMPONENTS

- unpack all the parts and identify them against the fittings and components list.
- do not discard any packaging untill you have checked that you have all parts as shown below.
- you may find the construction of your dresser easier if you have the help of another person.
- tools required : crosshead screwdriver

## FITTINGS LIST

| 1000806 | x 1  | 1005367 | x 26               | 1005857 | x 40 |
|---------|------|---------|--------------------|---------|------|
| 1006091 | x 26 | 1006012 | <b>x</b> 36 (3x16) | 1000868 | x 4  |
| 1000893 | x 1  | 1006031 | <b>x</b> 6 (4x22)  | 1005865 | x 6  |