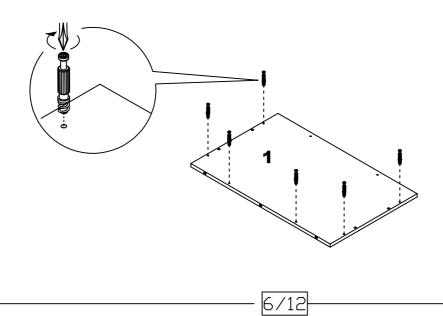

## MAIN COMPONENTS

- unpack all the parts and identify them against the fittings and components list.
- do not discard any packaging untill you have checked that you have all parts as shown below.
- you may find the construction of your dresser easier if you have the help of another person.
- tools required : crosshead screwdriver

| ARTIKELNUMMER ITEM NUMER ARTIKELNUMMER | NUMER BOX IND. QUAN |         | AANTAL<br>QUANTITY<br>ANZAHL | AFTMETINGEN [mm] DIMENSIONS [mm] ABMESSUNGEN [mm] |     |     |  |
|----------------------------------------|---------------------|---------|------------------------------|---------------------------------------------------|-----|-----|--|
| 1                                      | 2/2                 | 2144597 | 1                            | 800                                               | 500 | 16  |  |
| 2                                      | 2/2                 | 2144259 | 2                            | 766                                               | 90  | 16  |  |
| 3                                      | 1/2                 | 2144589 | 1                            | 828                                               | 482 | 25  |  |
| 4                                      | 1/2                 | 2144591 | 1                            | 828                                               | 482 | 25  |  |
| 5                                      | 2/2                 | 2144265 | 1                            | 766                                               | 100 | 16  |  |
| 6                                      | 2/2                 | 2144247 | 2                            | 80                                                | 60  | 16  |  |
| 7                                      | 2/2                 | 2144267 | 3                            | 796                                               | 246 | 16  |  |
| 8                                      | 1/2                 | 2144593 | 3                            | 400                                               | 160 | 16  |  |
| 9                                      | 1/2                 | 2144595 | 3                            | 400                                               | 160 | 25  |  |
| 10                                     | 2/2                 | 2144273 | 3                            | 709                                               | 139 | 16  |  |
| 11                                     | 1/2                 | 2144275 | 3                            | 722                                               | 405 | 2,5 |  |
| 12                                     | 2/2                 | 2144587 | 1                            | 788                                               | 748 | 2,5 |  |
| 13                                     | 1/2                 | 2144599 | 1                            | 800                                               | 76  | 16  |  |
| 14                                     | 1/2                 | 2150555 | 1                            | 800                                               | 116 | 16  |  |
| 15                                     | 2/2                 | 2144577 | 1                            | 500                                               | 60  | 16  |  |
| 16                                     | 2/2                 | 2144579 | 1                            | 500                                               | 60  | 16  |  |