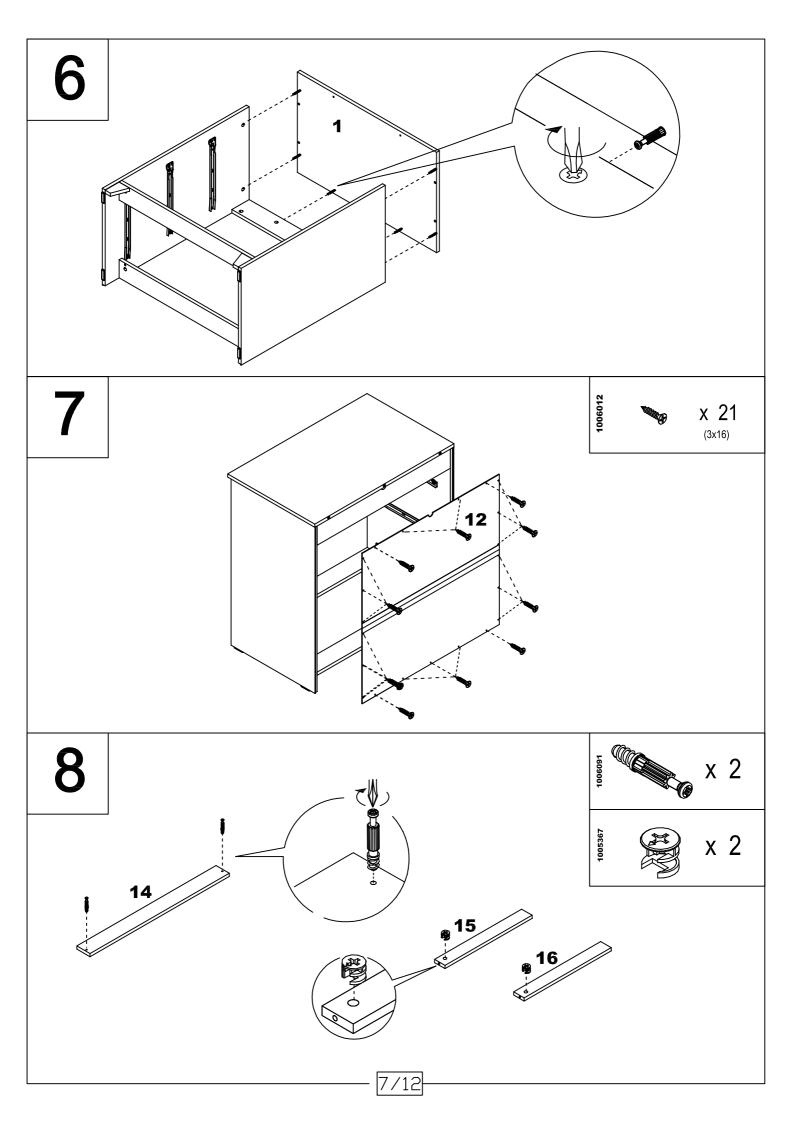

## MAIN COMPONENTS

- unpack all the parts and identify them against the fittings and components list.
- do not discard any packaging untill you have checked that you have all parts as shown below.
- you may find the construction of your dresser easier if you have the help of another person.
- tools required : crosshead screwdriver