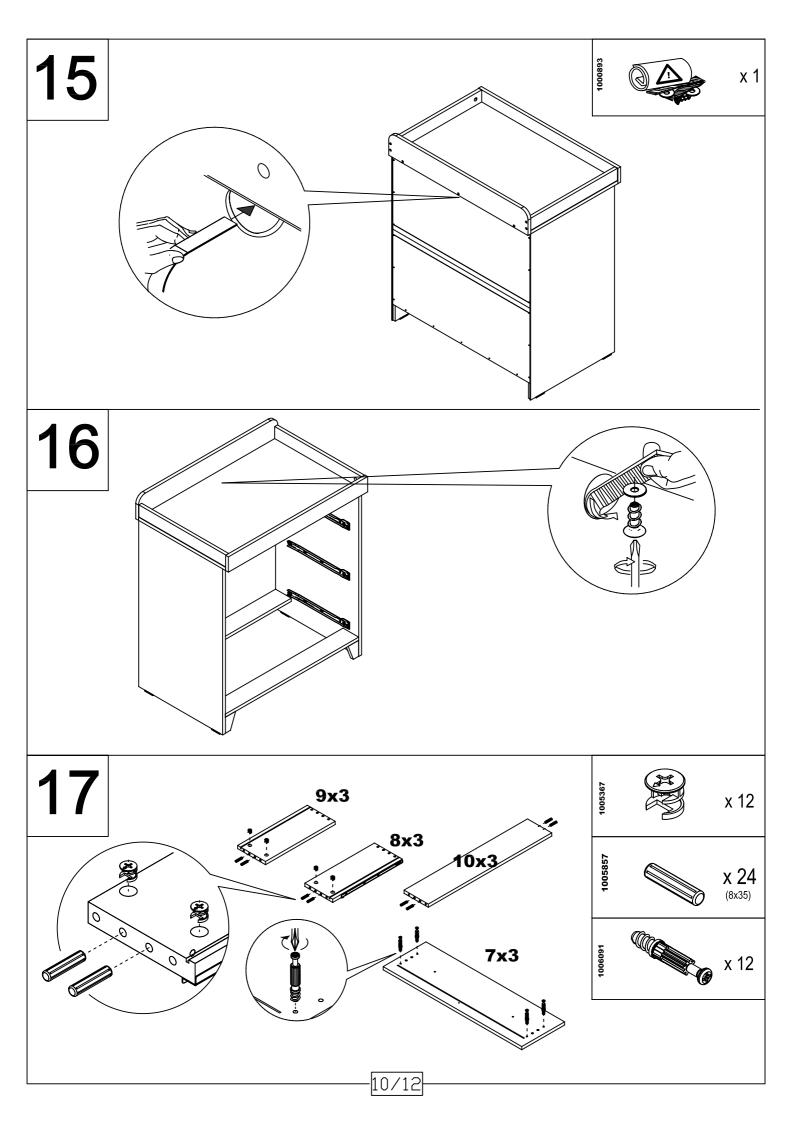

## MAIN COMPONENTS

- unpack all the parts and identify them against the fittings and components list.
- do not discard any packaging untill you have checked that you have all parts as shown below.
- you may find the construction of your dresser easier if you have the help of another person.
- tools required : crosshead screwdriver