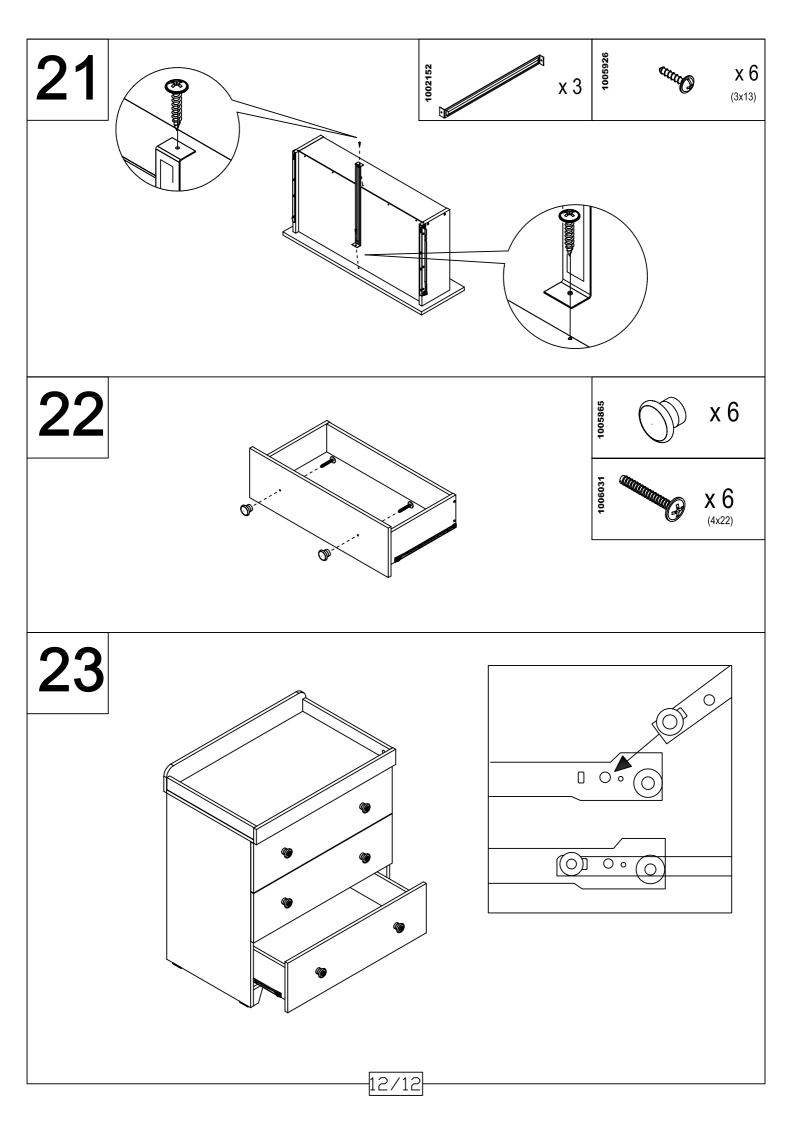

| 60  | 16  |  |
| 16                                     | 2/2                 | 2144579 | 1                            | 500                                               | 60  | 16  |  |

## FITTINGS LIST

| 1000806 | x 1  | 1005367 | x 26               | 1005857 | x 40 |
|---------|------|---------|--------------------|---------|------|
| 1006091 | x 26 | 1006012 | <b>x</b> 36 (3x16) | 1000868 | x 4  |
| 1000893 | x 1  | 1006031 | <b>x</b> 6 (4x22)  | 1005865 | x 6  |

| 1001786 | x 2               | 1005615 | <b>x</b> 4 (4x13) | 1002152 | x 3               |
|---------|-------------------|---------|-------------------|---------|-------------------|
| 1005926 | <b>x</b> 6 (3x13) | 1005876 | x 12              | 1005727 | <b>x</b> 7 (6x25) |

























## **Safety**

Warning: Do not leave your child unattended.

Always use the wall attachment strap provided.

All assembly fixings should always be tightened properly. Care should be taken that no screws are loose because a child could trap parts of their body, or clothing (e.g. strings, necklaces, ribbons, dummies, etc.) which could pose a risk of strangulation.

Be aware of the risks of open fires and other such sources of strong heat, such as electric bar fires, gas fires, etc. in the near vicinity of the dresser.

Suitable for use with a changing mat of max size 50x 76.4 cm The changing area is suitable for use up to 12 months old or 11kg in weight.

Do not use the dresser if any of the parts are broken, torn or missing.

Any additional or replacement parts can only be obtained from t