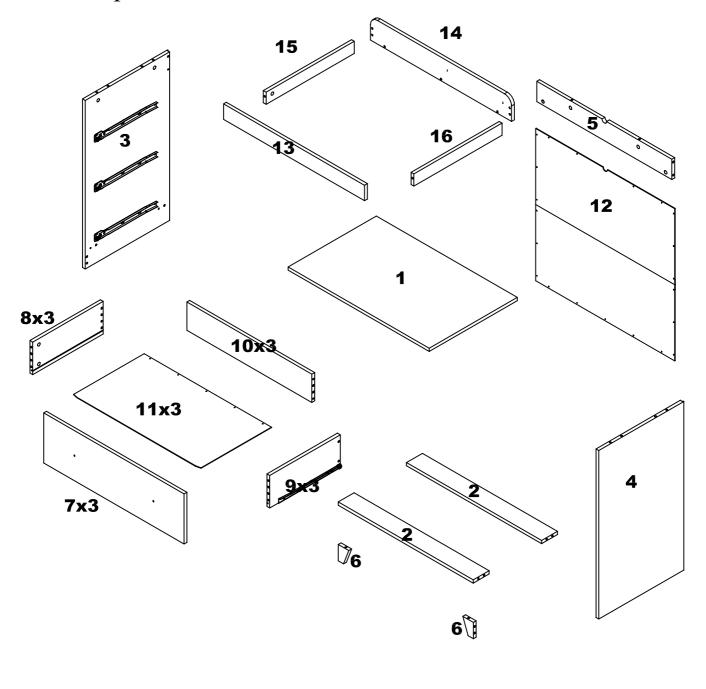

## MAIN COMPONENTS

- unpack all the parts and identify them against the fittings and components list.
- do not discard any packaging untill you have checked that you have all parts as shown below.
- you may find the construction of your dresser easier if you have the help of another person.
- tools required : crosshead screwdriver

| ARTIKELNUMMER ITEM NUMER ARTIKELNUMMER | NUMER BOX IND. QUAN |         | AANTAL<br>QUANTITY<br>ANZAHL | AFTMETINGEN [mm] DIMENSIONS [mm] ABMESSUNGEN [mm] |     |     |  |
|----------------------------------------|---------------------|---------|------------------------------|---------------------------------------------------|-----|-----|--|
| 1                                      | 2/2                 | 2144597 | 1                            | 800                                               | 500 | 16  |  |
| 2                                      | 2/2                 | 2144259 | 2                            | 766                                               | 90  | 16  |  |
| 3                                      | 1/2                 | 2144589 | 1                            | 828                                               | 482 | 25  |  |
| 4                                      | 1/2                 | 2144591 | 1                            | 828                                               | 482 | 25  |  |
| 5                                      | 2/2                 | 2144265 | 1                            | 766                                               | 100 | 16  |  |
| 6                                      | 2/2                 | 2144247 | 2                            | 80                                                | 60  | 16  |  |
| 7                                      | 2/2                 | 2144267 | 3                            | 796                                               | 246 | 16  |  |
| 8                                      | 1/2                 | 2144593 | 3                            | 400                                               | 160 | 16  |  |
| 9                                      | 1/2                 | 2144595 | 3                            | 400                                               | 160 | 25  |  |
| 10                                     | 2/2                 | 2144273 | 3                            | 709                                               | 139 | 16  |  |
| 11                                     | 1/2                 | 2144275 | 3                            | 722                                               | 405 | 2,5 |  |
| 12                                     | 2/2                 | 2144587 | 1                            | 788                                               | 748 | 2,5 |  |
| 13                                     | 1/2                 | 2144599 | 1                            | 800                                               | 76  | 16  |  |
| 14                                     | 1/2                 | 2150555 | 1                            | 800                                               | 116 | 16  |  |
| 15                                     | 2/2                 | 2144577 | 1                            | 500                                               | 60  | 16  |  |
| 16                                     | 2/2                 | 2144579 | 1                            | 500                                               | 60  | 16  |  |