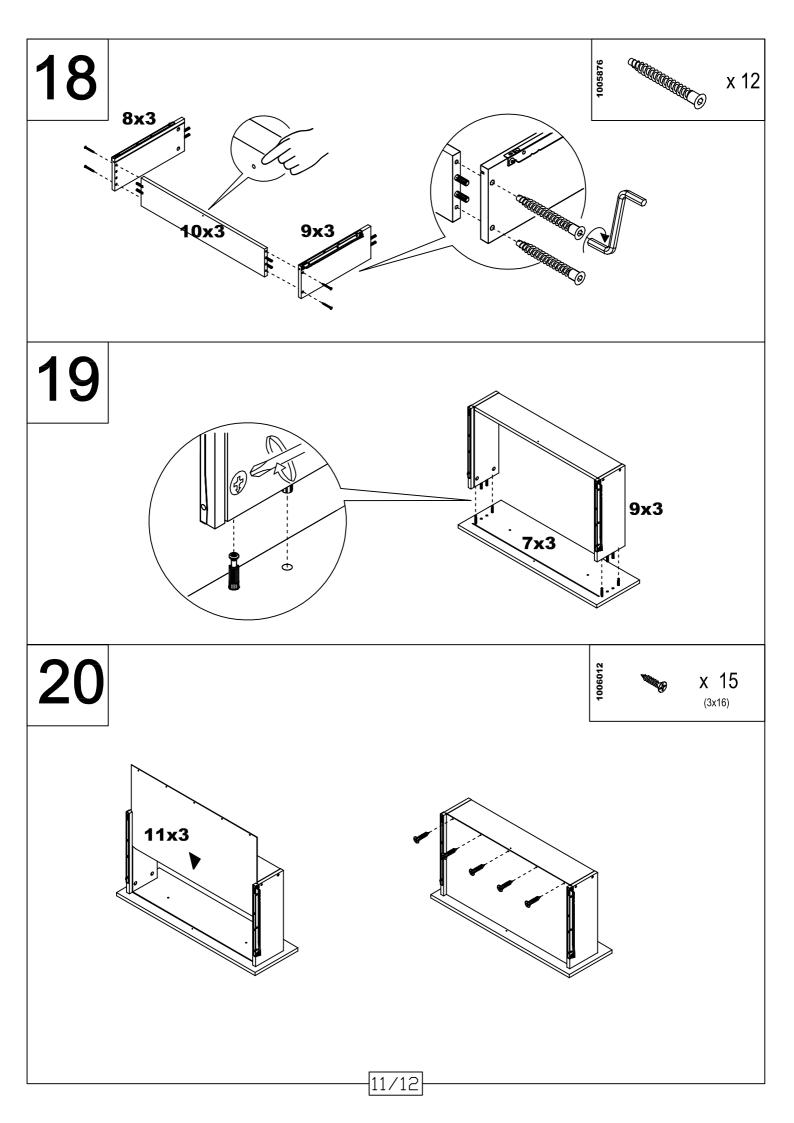

| 60  | 16  |  |
| 16                                     | 2/2                 | 2144579 | 1                            | 500                                               | 60  | 16  |  |

## FITTINGS LIST

| 1000806 | x 1  | 1005367 | x 26               | 1005857 | x 40 |
|---------|------|---------|--------------------|---------|------|
| 1006091 | x 26 | 1006012 | <b>x</b> 36 (3x16) | 1000868 | x 4  |
| 1000893 | x 1  | 1006031 | <b>x</b> 6 (4x22)  | 1005865 | x 6  |

| 1001786 | x 2               | 1005615 | <b>x</b> 4 (4x13) | 1002152 | x 3               |
|---------|-------------------|---------|-------------------|---------|-------------------|
| 1005926 | <b>x</b> 6 (3x13) | 1005876 | x 12              | 1005727 | <b>x</b> 7 (6x25) |

























## **Safety**

Warning: Do not leave your child unattended.

Always use the wall attachment strap provided.

All assembly fixings should always be tightened properly. Care should be taken that no screws are loose because a child could trap parts of their body, or clothing (e.g. strings, necklaces, ribbons, dummies, etc.) which could pose a risk of strangulation.

Be aware of the risks of open fires and other such sources of strong heat, such as electric bar fires, gas fires, etc. in the near vicinity of the dresser.

Suitable for use with a changing mat of max size 50x 76.4 cm The changing area is suitable for use up to 12 months old or 11kg in weight.

Do not use the dresser if any of the parts are broken, torn or missing.

Any additional or replacement parts can only be obtained from