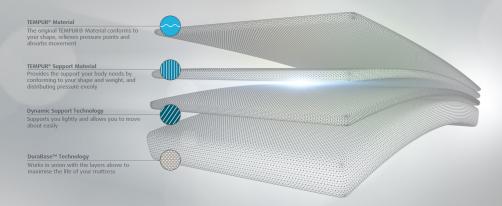

### The TEMPUR<sup>®</sup> Hybrid range offers three mattress options: Hybrid Luxe, Hybrid Elite and Hybrid Supreme

TEMPUR<sup>®</sup> Hybrid Collection