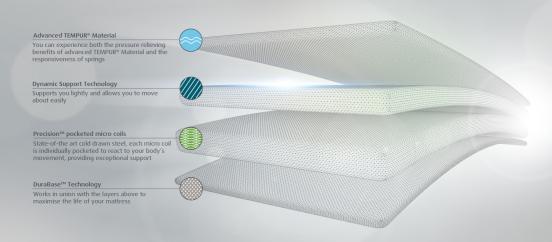

### The TEMPUR<sup>®</sup> Hybrid range offers three mattress options: Hybrid Luxe, Hybrid Elite and Hybrid Supreme

TEMPUR<sup>®</sup> Hybrid Collection