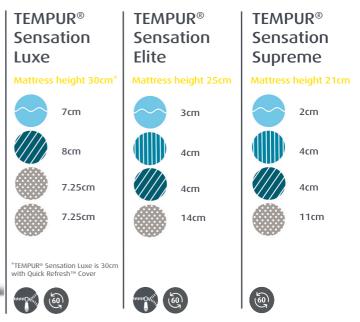

## TEMPUR<sup>®</sup> Sensation Collection

### For a firm feel

The TEMPUR<sup>®</sup> Sensation range offers three mattress options: Sensation Luxe, Sensation Elite and Sensation Supreme

# TEMPUR<sup>®</sup> Sensation Collection