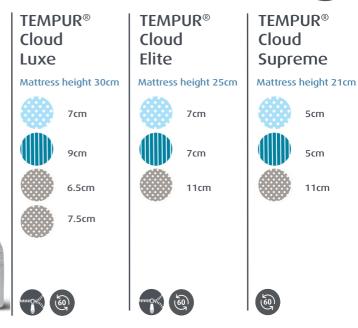

### The TEMPUR<sup>®</sup> Cloud range offers three mattress options: Cloud Luxe, Cloud Elite and Cloud Supreme

TEMPUR<sup>®</sup> Cloud Collection

10 YEAR TEMPUR<sup>®</sup> Original Collection