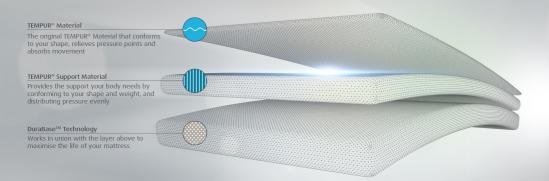

### The TEMPUR<sup>®</sup> Original range offers three mattress options: Original Luxe, Original Elite and Original Supreme

TEMPUR<sup>®</sup> Original Collection

10

YEAR

### The TEMPUR<sup>®</sup> Hybrid range offers three mattress options: Hybrid Luxe, Hybrid Elite and Hybrid Supreme

TEMPUR<sup>®</sup> Hybrid Collection