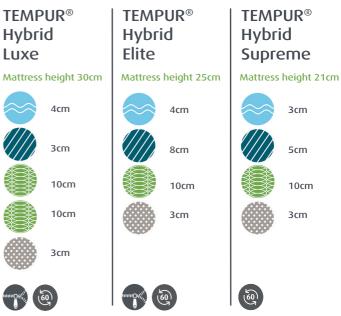

### The TEMPUR<sup>®</sup> Hybrid range offers three mattress options: Hybrid Luxe, Hybrid Elite and Hybrid Supreme

TEMPUR<sup>®</sup> Hybrid Collection