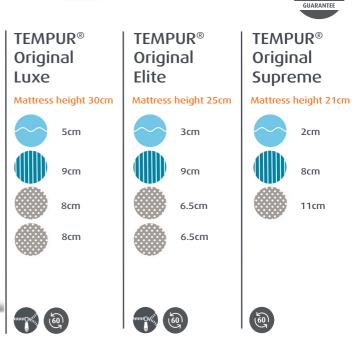

### The TEMPUR<sup>®</sup> Original range offers three mattress options: Original Luxe, Original Elite and Original Supreme

TEMPUR<sup>®</sup> Original Collection

10

YEAR